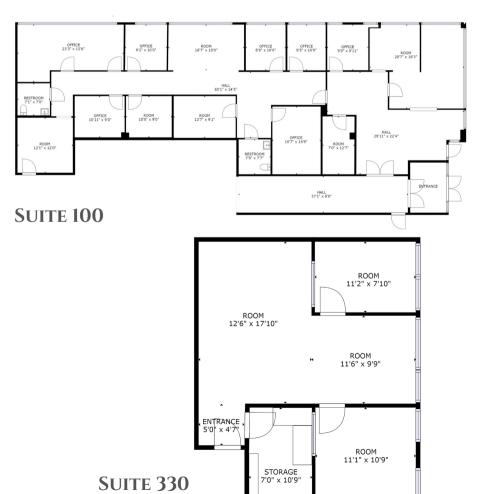

# Examples of available spaces:

- Suite 100: A perfect space for a clinician with multiple examination rooms, a reception area, and plenty of sink access. This space has direct pond views and huge windows, making it unique.
- Suite 330: An office for a local small business needing a quality professional space with two private rooms, and a reception area