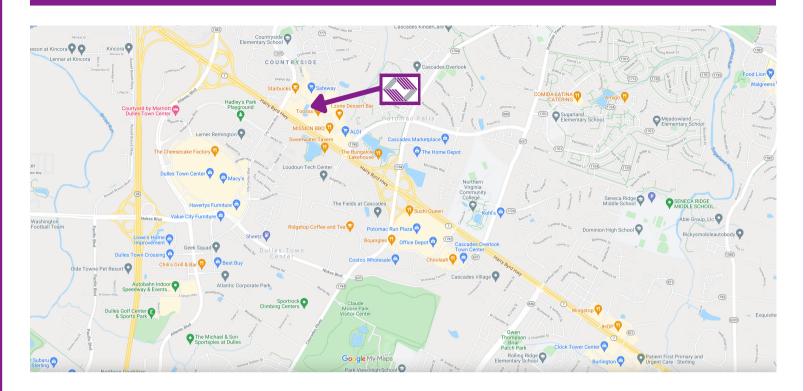

#### Property Highlights

Located near Rt. 7 and Rt. 28 in Countryside, Sterling, this excellent office building features a flexible variety of spaces for general office users and medical professionals.

- Available sizes: From 1,200 SF to 4,850 SF
- Different office layouts and interiors suited for each type of business.
- Located in an active business community with views of a serene pond.
- Standout building in a busy and growing community with many local amenities.
- 14 Pidgeon is a short drive from Wiehle-Reston Metro Station, Dulles International Airport, Dulles Town Center, Northern Virginia Community College, and Dulles Expo Center.