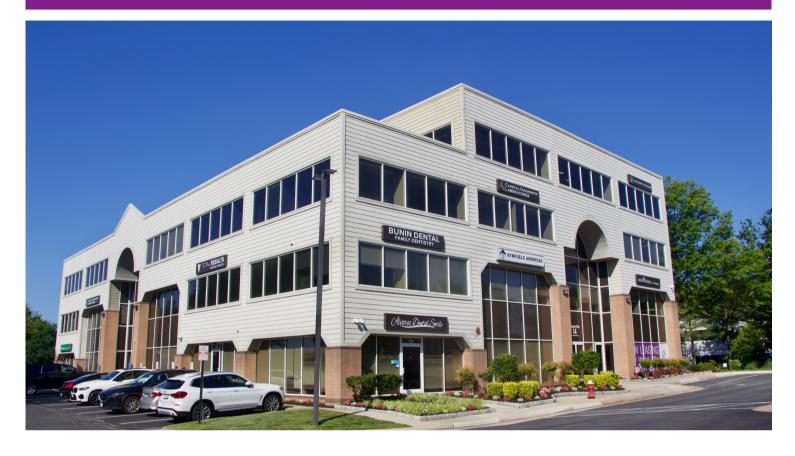

## **Sterling Medical | Office Building** 14 Pidgeon Hill Dr., Sterling VA 20165

#### Property Highlights

Located near Rt. 7 and Rt. 28 in Countryside, Sterling, this excellent office building features a flexible variety of spaces for general office users and medical professionals.

- Available sizes: From 1,200 SF to 4,850 SF
- Different office layouts and interiors suited for each type of business.
- Located in an active business community with views of a serene pond.
- Standout building in a busy and growing community with many local amenities.
- 14 Pidgeon is a short drive from Wiehle-Reston Metro Station, Dulles International Airport, Dulles Town Center, Northern Virginia Community College, and Dulles Expo Center.