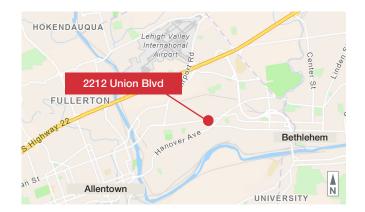

# 2212 Union Blvd

Allentown, Lehigh County, PA

#### Area Overview

Situated in a dense residential area, between Airport Road and Eaton Ave provides easy access to both Allentown and Bethlehem. Surrounded by retail, restaurants, and professional services.