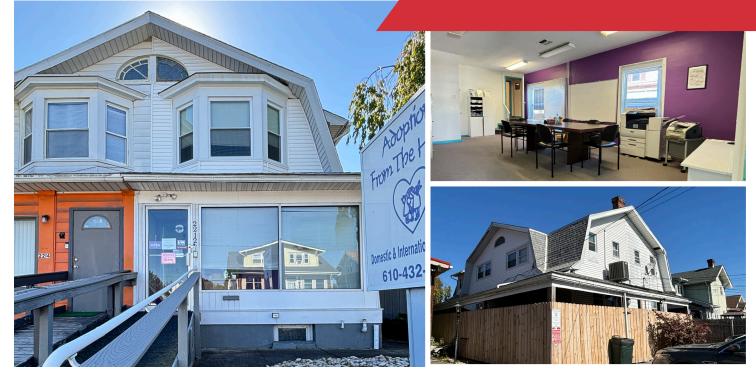

#### **Property Overview**

Two floor office building for sale in the east side of Allentown, PA. Located on a very walkable area of busy Union Blvd, this 1,684 SF space includes a large enclosed front porch with ramp, multiple office rooms, kitchenette, and rear covered patio with privacy fence. The offering includes prominent freestanding signage along Union Blvd plus 3 private parking spaces in the rear of the building.

## **Property Highlights**

- 3 private parking spaces
- Prominent freestanding signage
- 1,684 SF two-floor office