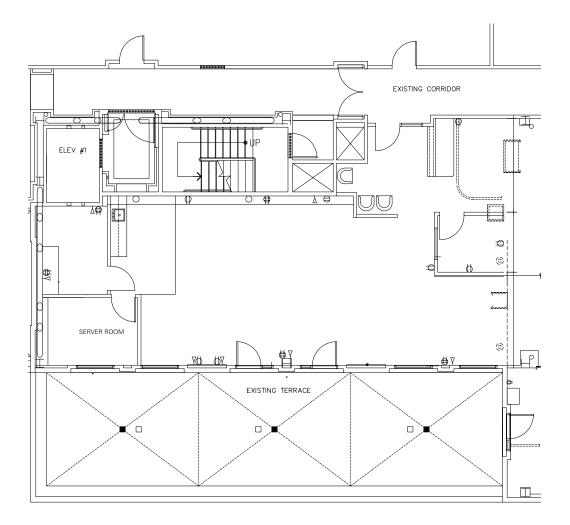

# Floor Plan - Suite 205

Reception Area, Storage, Large Open Office Area, Kitchenette, Server Room Access to Extensive Outside Patio Area

For information, please contact: