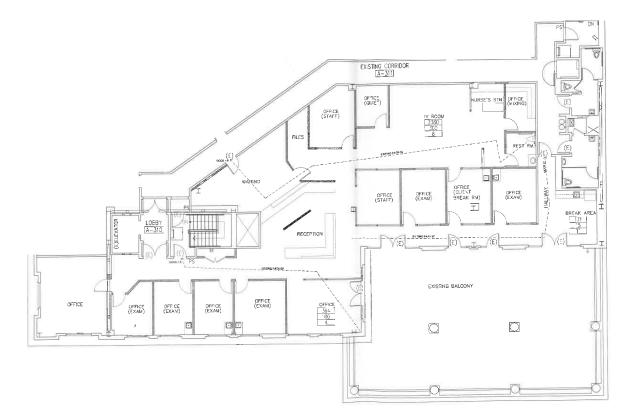

# Site Plan

For information, please contact:

### ±1,000-11,892 SF Available

Available Suites:

• Suite B-202:±1,448 SF

1 Private Office/Conference Room, Breakroom with Sink, & Storage

• Suite 205: ±1,700 SF

Can be

• Suite 208: ±1,000 SF

combined for ±2,700 SF

- Suite A-303: ±1,900 SF
  Great Natural Light! Reception, 4 Private Offices, Conference
  Room, Storage, Kitchenette, and Open Office Area
- Suite A-304, A-305: ±5,844 SF Multi-Purpose Medical Space including 13 Office/Exam Rooms with 5 Sinks