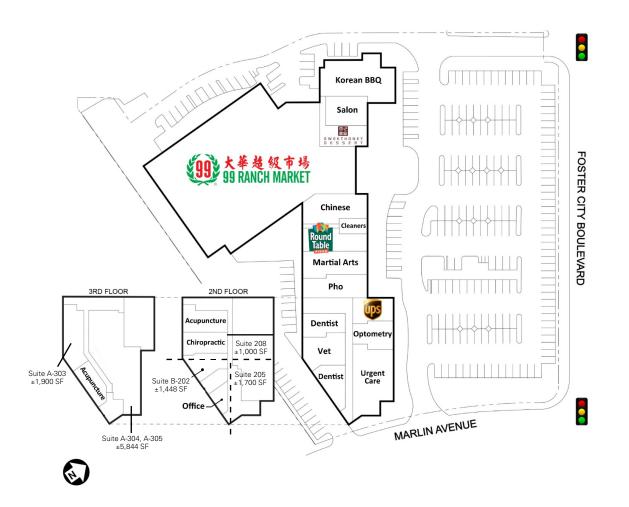

### **Property Highlights**

Grand Private Outside Patio for Dining and Entertainment (All Suites except B-202/A-303)

**On-Site Management** 

On-Site Amenities include 99 Ranch Market, Numerous Restaurants, UPS, Salon, and Dry Cleaners

Numerous Related Medical/Dental Tenants including Optometry, Urgent Care, Dentists, Acupuncture and Chiropractic

Plentiful free parking

Close proximity to Hillsdale Blvd and Highway 92

Owned & Managed by

# Site Plan

For information, please contact: