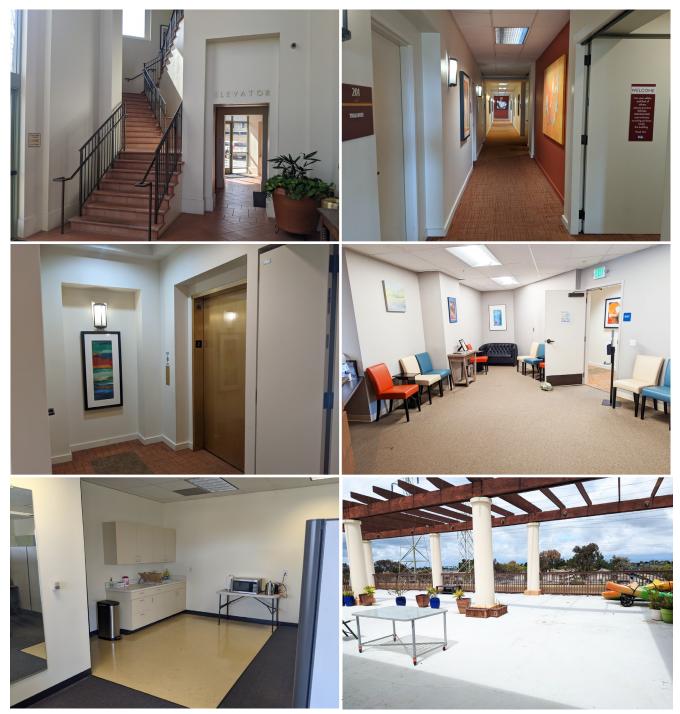

### **Property Highlights**

Grand Private Outside Patio for Dining and Entertainment (All Suites except B-202/A-303)

**On-Site Management** 

On-Site Amenities include 99 Ranch Market, Numerous Restaurants, UPS, Salon, and Dry Cleaners

Numerous Related Medical/Dental Tenants including Optometry, Urgent Care, Dentists, Acupuncture and Chiropractic

Plentiful free parking

Close proximity to Hillsdale Blvd and Highway 92

Owned & Managed by