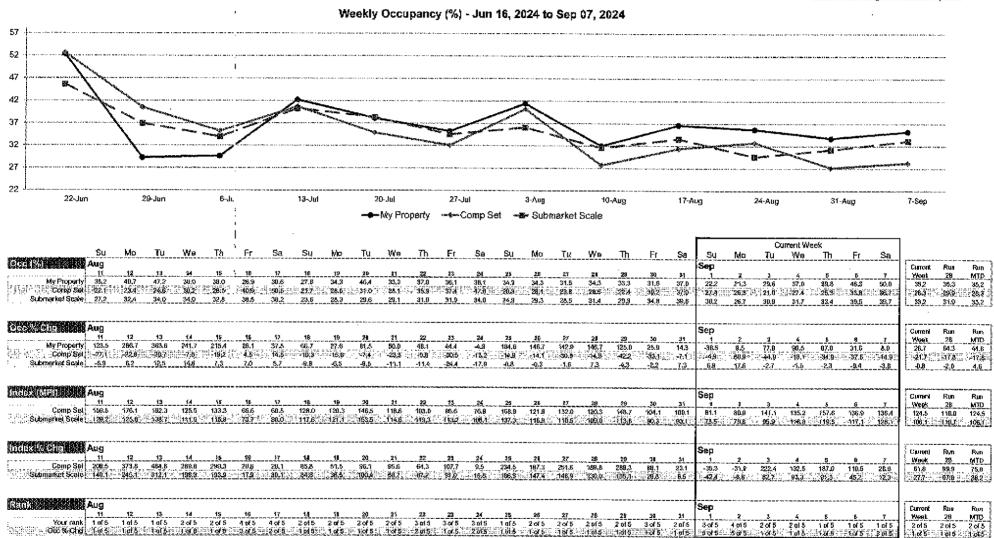

Tab 4 - Occupancy Perspectives

Econo Lodge Dalion 1507 N Tabbs Rd Dalion, GA 50720 Ptone: (106) 226-9579 STR# 28147 Chain ID: GA147 Mgi Co: None

For the Wesk of: September 01, 2024 - September 07, 2024 Date Crested; September 10, 2024

Submarket Scale: Georgia Northwest Economy Chains

2804 th Costine Chrosp This STR Report in a peak incident in STR Report in a peak incident in STR (LLC and STR Globs), Ltd., Caster Chrosp correspondence confering interaction in the STR Report in providing or septicidal because and in the STR Report in the STR Report in a peak incident in a peak incident in the STR Report in