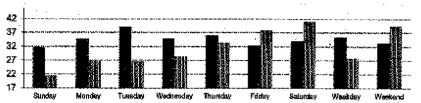

Compatitive Set Data Excludes Subject Property

|           |             |       |                            |                | S     | ejtemb | er 01. 20      | 024 - Sep | tembe | r 07. 2024 |       |       |       |               |       |       |       |  |
|-----------|-------------|-------|----------------------------|----------------|-------|--------|----------------|-----------|-------|------------|-------|-------|-------|---------------|-------|-------|-------|--|
|           |             | Suno  | -                          | Mond           | •     | Tues   | •              | Wedne     | •     | Thurs      | sday  | Frid  | ay    | Saturo        | lay   | Tot   | al    |  |
|           |             |       | % Chg                      |                | % Chg |        | % Chg          |           | % Chg |            | % Chg |       | % Chg | •             | % Chg |       | % Chg |  |
| Occupancy | My Property | 22.2% | -38.5<br>Sente da subsence | 21.3%          | 9,5   | 29.6%  | 77.8           | 37.0%     | 90.5  | 39.8%      | 87.0  | 46.3% | 31.6  | 50.0%         | 8,0   | 35.2% | 26.7  |  |
| p         | Comp Set    | 27.4% | 4,9                        | 28.3%          | 60.9  | 21 0%  | 44,9           | 27,4%     | -1871 | 25.3%      | 34.9  | 93.8% | -37.5 | 36.7%         | 14.9  | 28.3% | 21.7  |  |
|           | Index (MPJ) | 81.1  | -35.3                      | 80.9           | -31.9 | 141.1  | 222.4          | 135.2     | 132.5 | 157.6      | 187.0 | 136.9 | 110.5 | 136.4         | 26.9  | 124.5 | 61.8  |  |
| ADR       | My Property | 69.75 | -12.3                      | 65.93<br>66.89 | -8.5  | 72.20  | 2,5            | 66.89     | -13.2 | 69.08      | -11,2 | 79.79 | -4.1  | 77.02         | -9.0  | 72,54 | -8.7  |  |
| 1 11-11   | Comp Set    | 63.04 | 96                         | 66.39          | 11211 | 73.05  |                | 66:24     | 22    | 65.54      | 173   | 70.90 | 17.6  | 68.32         | 19.2  | B7.63 | 19.1  |  |
|           | Index (ARI) | 110.6 | -3.0                       | 99.3           | 4.1   | 98.8   | -1.5           | 101.0     | -11.2 | 105.4      | -4.2  | 112.5 | 16.3  | <b>\$12.7</b> | 12.7  | 107.3 | 2.7   |  |
| RevPAR    | My Property | 15.50 | -46.0                      | 14.04          | 0.2   | 21,39  | 82.3           | 24,77     | 65.4  | 27.50      | 66.0  | 36,94 | 26.1  | 38,51         | -1.7  | 25.52 | 15.7  |  |
| I GVI MIX | Comp Set    | 17.27 | 14.0                       | 17,48          | 414   | 15.34  | 3 <b>-12.6</b> | 18.15     | -19,9 | 16.56      | -39.6 | 23.97 | -48.5 | 25.04         | 31.2  | 9972  | -30.4 |  |
|           | Index (RGI) | 89.7  | -37.2                      | 80.3           | -29.1 | 139.5  | 217.5          | 136.5     | 106.5 | 166.1      | 175.0 | 154.1 | 144.9 | 153.8         | 42.9  | 133.5 | 66.1  |  |

|           | Ways kesto see                         |                         |                       |                         |                        |                   |               |                    |                         |                         |                                             |                         |                       |                         |                      |                                |                               |                                 |               |   |
|-----------|----------------------------------------|-------------------------|-----------------------|-------------------------|------------------------|-------------------|---------------|--------------------|-------------------------|-------------------------|---------------------------------------------|-------------------------|-----------------------|-------------------------|----------------------|--------------------------------|-------------------------------|---------------------------------|---------------|---|
|           |                                        | Sund                    | day<br>% Chg          | Mond                    | lay<br>% Chg           | Τι                | iesda;<br>% ( | y<br>Otho          | Wedne                   | esday<br>% Chg          |                                             | Thurs                   | day<br>% Chg          | Frid                    | ay<br>% Chg          | Satu                           | day<br>% Chg                  |                                 | otal<br>% Chy | ń |
| Occupancy | My Property<br>Comp Set                | 29.9%<br>22.9%          | 48.3<br>-14.6         | 32,6%                   | 83.1<br>-6.0           | 38.<br>25         |               | -<br>7.1<br>(3025) | 35.6%<br>26.6%          | 113.9                   | ázenybt<br>Pagyary                          | 37.0%<br>28.0%          | 102.5<br>-26.6        | 35.2%<br>35.6%          | 32.2                 | 38.4%<br>42.6%                 | 10.7                          | 35.39                           |               | } |
|           | Index (MPI)                            | 130.6                   | 73.7                  | 123.1                   | 94.8                   | 153               |               | 3.8                | 124.8                   | 155.2                   |                                             | 132.2                   | 175.8                 | 98.9                    | 78.4                 | 89.8                           | 17.1                          | 118.                            |               |   |
| ADR       | My Property<br>Comp Set                | 67.35<br>62.01<br>108.6 | -8.4<br>-46.7<br>-1.8 | 68.60<br>64.22<br>106.8 | -2.7<br>-7.0<br>4.6    | 69.<br>66         |               | 1.0<br>12<br>12    | 68.45<br>64.95<br>105.4 | -5.9<br>-4.8            | iui viisuma<br>Signetti oli<br>Suora suurei | 69.14<br>65.92<br>104.9 | -4.3<br>-5.2<br>-0.9  | 75.15<br>73.58<br>102.1 | -5.5<br>-9.7<br>4.7  | 74.81<br><b>72.14</b><br>103.7 | -9.7<br>-9.7<br>0.0           | 70.5;<br>67.7)<br>104.1         | 67            |   |
| RevPAR    | My Property<br>Comp Set<br>Index (RGI) | 20.11<br>14.18<br>141.9 | 35.8<br>•20.4<br>70.6 | 22.39<br>17403<br>131.5 | 78.1<br>-12.6<br>103.7 | 26.<br>16.<br>155 | ia, 12.2      | 0.1<br>9.1<br>4.6  | 24.40<br>18.55<br>131.6 | 101.3<br>-17.1<br>142.9 | Sagara<br>Sagara<br>Sagara                  | 25.61<br>18.47<br>138.6 | 93.8<br>30.4<br>178.4 | 26,44<br>26,19<br>101.0 | 24.9<br>33.1<br>86.7 | 28.74<br><b>30.36</b><br>93.2  | -0. <b>1</b><br>-14.8<br>17.1 | 24.9<br>20 <b>.</b> 21<br>122.8 | -23.3         | 9 |