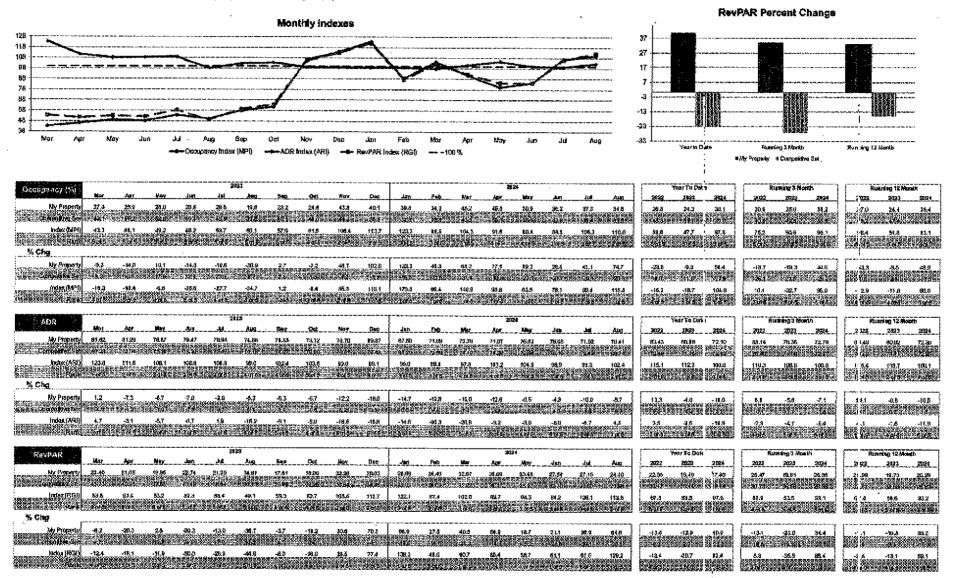

Tab 3 - Daily Data for the Month

Econo Lodge Briston 1507 N Tibbs Rd Catton, GA 30720 Phone: (705) 225-9579 STR # 28147 Chain ID: GA147 Mgi Co: None Center: None

For the Weet of: September 01, 2004 - September 07, 2004 - Oate Createst September 10, 2004 - Competitive Set Data Excludes Systems Property

#### Daily Indexes for the Month of September

| S                                                              | ı Mo                                            | Tu                    | We                           | Th                               | Fr                     | Şa                                                 | Su                         | Mo          |        | Ťυ           | We                                       | Σh                     | Fi                 | r :      | Sa             | Su           | Мо                | Tu           | We       | Т                      | h      | Fr                         | Sa                   | Su        | Mi                | n       | Tir             | We                                               | Τŀ          | Fr                                                   | s                  | Se Se      | Su        | Mo            |                                         |                              |               |            |
|----------------------------------------------------------------|-------------------------------------------------|-----------------------|------------------------------|----------------------------------|------------------------|----------------------------------------------------|----------------------------|-------------|--------|--------------|------------------------------------------|------------------------|--------------------|----------|----------------|--------------|-------------------|--------------|----------|------------------------|--------|----------------------------|----------------------|-----------|-------------------|---------|-----------------|--------------------------------------------------|-------------|------------------------------------------------------|--------------------|------------|-----------|---------------|-----------------------------------------|------------------------------|---------------|------------|
| Se                                                             |                                                 | 2                     | 3 4                          |                                  | <br>6                  | 7                                                  |                            | A           | Q      | 16           |                                          |                        | <u></u> .          | 13.      | 14             |              | 16                |              | , .      |                        | 10     |                            |                      |           | <u>-</u> :::      | 23      | -15.<br>        | 25                                               | 26          |                                                      | <del>-</del><br>27 | 28         | 29        |               | Run                                     | MTD                          | МТ            | Ď          |
| My Property 22<br>Comp Sel 27                                  | 2 21.3<br>4: 28.3.                              | 29.6<br>210.          | 37.0<br>27.4                 | 39.8<br>29.3                     | 46.9<br>1592 kg        | 50.0<br>1136.7                                     |                            | lerviar     | 7942): |              |                                          | i náize:               |                    | e og s   | jis n.ka       | maticki.     | , per a l'il      | Upril 43     | 4 E 1325 | ********************** | istro. |                            | <b></b>              | zgveli:   | <b>6</b><br>1.488 |         | PL              |                                                  |             |                                                      |                    |            |           |               | 352                                     | 30.0                         | -   T<br>  (B | 1          |
| Index [MPI] 81                                                 | 1 80,8                                          | 141.1                 | 125.2                        | 157.6                            | 136.9                  | 136,4                                              |                            |             |        |              |                                          |                        |                    |          |                |              | 10.00             |              |          |                        |        |                            |                      |           |                   | 498. 65 |                 |                                                  | ,           |                                                      | casta no           | n to Silve |           |               | 124.5                                   | 117.7                        | 135           | 纽          |
| % Chg                                                          |                                                 |                       |                              |                                  |                        |                                                    |                            |             |        |              |                                          |                        |                    |          |                |              |                   |              |          |                        |        |                            |                      |           |                   |         |                 |                                                  | ·_          |                                                      |                    |            |           |               | ,,,,,,,,,,,,,,,,,,,,,,,,,,,,,,,,,,,,,,, |                              |               |            |
| thy Property - 34                                              | o yo<br>Caleβigi<br>a zara                      | 77.8<br>1988<br>222.4 | 80.5<br>132.5<br>132.5       | 87.0<br>- <b>34.9</b><br>- 187.0 | 31.6<br>367,5<br>110.5 | 9.0<br>10.9<br>28.9                                | (7.55)<br>(7.55)<br>(1.11) | Meilija.    | FRISH  | MATE         | 1504°                                    | JE 13                  | 3 (B)              | t.jt.Zij |                | Ef.:Q        | 25) j             |              |          | STAN.                  |        |                            | 194 AND              | K E       | usi ni            | ilere,  | ia del Pr       | 71158                                            | Na G        | ia Para                                              | à cai              |            | ) BA      | \.            | 44.6<br>317.8<br>75.8                   | 32.8<br>748.1                | \$7.<br>∰: ±0 | 7<br>(2)   |
|                                                                | ×                                               |                       |                              |                                  |                        |                                                    |                            |             |        |              |                                          |                        |                    |          |                |              |                   |              |          |                        |        |                            |                      |           |                   |         |                 |                                                  |             |                                                      |                    |            |           |               |                                         |                              |               |            |
|                                                                |                                                 |                       |                              |                                  |                        |                                                    |                            |             |        |              |                                          |                        |                    |          |                |              |                   |              |          |                        |        |                            |                      |           |                   |         |                 |                                                  |             |                                                      |                    |            |           |               | 100_                                    | 1                            | <u> </u>      | اسكت       |
| ABR Sep                                                        | 2                                               | 3                     | 4                            | 5                                | •                      | 7                                                  | В                          |             |        | 10           | 55                                       | 12                     | 13                 |          | 14             | 15           | a                 | 27           | 13       |                        | <br>   | 70                         | 71                   | 22        | 23                |         | 20              | 25                                               |             | 97                                                   |                    |            | 70        | ••••••        | Run                                     | МПО                          | NT            | ا ق        |
| App Sep                                                        | 2<br>5 65.93<br>4 - 66.99                       | 3<br>72.20            | 4<br>66.89<br>= 66.24        | 5<br>69.00                       | 6<br>78.79<br>70.00    | ?<br>?7.02<br>************************************ | в<br>97:49                 | <b>9</b>    | MENN   | u u          |                                          | <b>12</b><br>(4)(-45)( | <b>13</b><br>87851 |          | 14<br>1860,88  | <u>15</u>    | <b>u</b><br>540°  |              | 18       |                        | 1      |                            |                      | <b>22</b> | <b>23</b>         |         | 28<br>187 9 17  | <b>25</b>                                        | <b>20</b> 1 | . erest                                              | <b>.</b>           |            | <b>29</b> |               | Run<br>MTD                              | WD<br>SBB1                   | MT 946        |            |
| My Property 50, 100 miles (ARO) 110                            |                                                 | "1                    | 4<br>68.89<br>56.24<br>101.0 |                                  |                        | 77.02<br>77.02<br>56.02<br>112.7                   | 8. sty                     | 3           | HERE   | ir<br>Period | SM S | 12<br>(17.65)          | <b>13</b>          |          | 14<br>(\$45.8) | 15<br>(35) / | <b>a</b><br>12600 | a<br>Company | 18       |                        | 1897)  |                            | 21<br>21<br>21<br>21 |           | 23                |         | 28<br>12.02 (2) | 25<br>(25 (27)                                   | <b>20</b> 1 | <b></b>                                              | .14211             |            | <b>29</b> |               | Run<br>MTD<br>72.54<br>6733<br>107.3    | MTD<br>WD<br>68.81<br>566.56 | 76.<br>78.    | E          |
| Anje Sep<br>My Property Ro<br>Comin Sig 155<br>Index (ARO) 116 | 2<br>5 65.93<br>N 66.39<br>B 99.3               | 23.06                 | <b>€ 66.2</b> 4              | 65.54                            | 70.00                  | 258.02                                             | <b>B</b>                   | 3           |        | <b>18</b>    | st<br>Santawa                            | 12<br>(12).65(1)       | 13<br>EV 25 1      |          | 14<br>VESTIE   | <u>15</u>    | <b>u</b>          | a<br>Linian  | 18       |                        | 144°F  |                            |                      |           |                   |         | 28              | 25<br>() ()                                      | <b>20</b> ' |                                                      | .54211             |            | <b>29</b> | _30<br>25:517 | Run<br>MTD<br>7254<br>67.53             | MTD<br>WD<br>68.81<br>96656  | 76.<br>78.    | E          |
| Index (ARI) 119                                                | 8<br>15 45.93<br>14 66.39<br>15 99.3<br>13 48.3 | 23.06                 | <b>€ 66.2</b> 4              | 105.4                            | 70.00                  | 112.7                                              | X -STY                     | a<br>35.700 |        |              |                                          |                        |                    |          |                |              |                   |              |          |                        |        | \$.452<br>\$.452<br>\$.452 |                      | idia.     |                   |         |                 | 25<br>(3) (4) (4) (4) (4) (4) (4) (4) (4) (4) (4 | 20          | 37<br>- 1003<br>- 1003<br>- 1003<br>- 1003<br>- 1003 |                    |            |           | 30            | Run<br>MTD<br>7254<br>67.53             | -RR                          | 76.<br>78.    | E \$5 1950 |

| RevPAR                          | Sep            | a     |       |          |       |        | ,     |            | •        | en.      |    |               |    |       | <br>   |    |      |        |         |            |          |        |          |         |         |        |         |         |                  | Run   | MTD   | MfD   |
|---------------------------------|----------------|-------|-------|----------|-------|--------|-------|------------|----------|----------|----|---------------|----|-------|--------|----|------|--------|---------|------------|----------|--------|----------|---------|---------|--------|---------|---------|------------------|-------|-------|-------|
| GRADE SCHOOL STREET             | 9 <del>.</del> | 4     |       |          |       |        |       |            |          | 19       | 11 | 14            | 14 | 24    | <br>18 | 14 | 15   | 19     |         | 21         | 22       |        | 24       | ≥       | 26      | 27     | 28      | 29      |                  | MID   | WD!   | WE !  |
| <ul> <li>My Property</li> </ul> | yi 19,90       | 14.04 | 21,39 | 24.77    | 27,50 | 38.94  | 38.51 |            |          |          |    |               |    |       |        |    |      |        |         |            |          |        |          |         |         |        |         |         |                  | 25.52 | 20,64 | 37,73 |
| Comp Se                         | t - 17:27      | 17.48 | 16.34 | -18, 15= | 16.58 | 28,97  | 25.04 | 76.29 (19) | 352 LX15 | 11.11.44 | ·  | 7 7 5 6 6 6 6 |    | 444.0 | 30 J   |    | Mara | Maria. | 4537.75 | ar, ir viş | inii Yda | 190700 | HE STORE | SELECT. | i stali | :7865£ | J: 5265 | BELLET. | UNDERSE PROPERTY | 19.12 |       | 3156  |
| : Index (RGI)                   | ) <u>89.7</u>  | 80.3  | 139.5 | 138.5    | 166.1 | 154,1_ | 153,8 |            |          |          |    |               |    |       | <br>   |    |      |        |         |            |          |        |          |         |         |        |         |         |                  | 133.5 | 121.7 | 153.9 |
|                                 |                |       |       |          |       |        |       |            |          |          |    |               |    |       |        |    |      |        |         |            |          |        |          |         |         |        |         |         |                  |       |       |       |

| % Chg                                                                                                  |                                                                                                                                                                                                                                                                                                                                                                                                                                                                                                                                                                                                                                                                                                                                                                                                                                                                                                                                                                                                                                                                                                                                                                                                                                                                                                                                                                                                                                                                                                                                                                                                                                                                                                                                                                                                                                                                                                                                                                                                                                                                                                                                   |                                                                                                                                                                                                                                                                                                                                                                                                                                                                                                                                                                                                                                                                                                                                                                                                                                                                                                                                                                                                                                                                                                                                                                                                                                                                                                                                                                                                                                                                                                                                                                                                                                                                                                                                                                                                                                                                                                                                                                                                                                                                                                                          |
|--------------------------------------------------------------------------------------------------------|-----------------------------------------------------------------------------------------------------------------------------------------------------------------------------------------------------------------------------------------------------------------------------------------------------------------------------------------------------------------------------------------------------------------------------------------------------------------------------------------------------------------------------------------------------------------------------------------------------------------------------------------------------------------------------------------------------------------------------------------------------------------------------------------------------------------------------------------------------------------------------------------------------------------------------------------------------------------------------------------------------------------------------------------------------------------------------------------------------------------------------------------------------------------------------------------------------------------------------------------------------------------------------------------------------------------------------------------------------------------------------------------------------------------------------------------------------------------------------------------------------------------------------------------------------------------------------------------------------------------------------------------------------------------------------------------------------------------------------------------------------------------------------------------------------------------------------------------------------------------------------------------------------------------------------------------------------------------------------------------------------------------------------------------------------------------------------------------------------------------------------------|--------------------------------------------------------------------------------------------------------------------------------------------------------------------------------------------------------------------------------------------------------------------------------------------------------------------------------------------------------------------------------------------------------------------------------------------------------------------------------------------------------------------------------------------------------------------------------------------------------------------------------------------------------------------------------------------------------------------------------------------------------------------------------------------------------------------------------------------------------------------------------------------------------------------------------------------------------------------------------------------------------------------------------------------------------------------------------------------------------------------------------------------------------------------------------------------------------------------------------------------------------------------------------------------------------------------------------------------------------------------------------------------------------------------------------------------------------------------------------------------------------------------------------------------------------------------------------------------------------------------------------------------------------------------------------------------------------------------------------------------------------------------------------------------------------------------------------------------------------------------------------------------------------------------------------------------------------------------------------------------------------------------------------------------------------------------------------------------------------------------------|
| My Property 48.0 0.2 92.3 88.4<br>Composit 41.0 84.1 42.8 49.8<br>Index (FIGI) -37.2 -28.1 217.5 106.5 | 650 26.1 1.7<br> -446  -49.4 1.362  -1. 10071  -1. 1002  -2. 2017  -1. 1017  -1. 1022  -2. 2017  -1. 1022  -2. 2017  -1. 1022  -2. 2017  -1. 1022  -2. 2017  -1. 1022  -2. 2017  -1. 1022  -2. 2017  -1. 1022  -2. 2017  -1. 1022  -2. 2017  -1. 1022  -2. 2017  -1. 1022  -2. 2017  -1. 1022  -2. 2017  -1. 1022  -2. 2017  -1. 1022  -2. 2017  -1. 1022  -2. 2017  -1. 1022  -2. 2017  -1. 1022  -2. 2017  -1. 1022  -2. 2017  -1. 1022  -2. 2017  -1. 1022  -2. 2017  -1. 1022  -2. 2017  -1. 1022  -2. 2017  -1. 1022  -2. 2017  -2. 2017  -2. 2017  -2. 2017  -2. 2017  -2. 2017  -2. 2017  -2. 2017  -2. 2017  -2. 2017  -2. 2017  -2. 2017  -2. 2017  -2. 2017  -2. 2017  -2. 2017  -2. 2017  -2. 2017  -2. 2017  -2. 2017  -2. 2017  -2. 2017  -2. 2017  -2. 2017  -2. 2017  -2. 2017  -2. 2017  -2. 2017  -2. 2017  -2. 2017  -2. 2017  -2. 2017  -2. 2017  -2. 2017  -2. 2017  -2. 2017  -2. 2017  -2. 2017  -2. 2017  -2. 2017  -2. 2017  -2. 2017  -2. 2017  -2. 2017  -2. 2017  -2. 2017  -2. 2017  -2. 2017  -2. 2017  -2. 2017  -2. 2017  -2. 2017  -2. 2017  -2. 2017  -2. 2017  -2. 2017  -2. 2017  -2. 2017  -2. 2017  -2. 2017  -2. 2017  -2. 2017  -2. 2017  -2. 2017  -2. 2017  -2. 2017  -2. 2017  -2. 2017  -2. 2017  -2. 2017  -2. 2017  -2. 2017  -2. 2017  -2. 2017  -2. 2017  -2. 2017  -2. 2017  -2. 2017  -2. 2017  -2. 2017  -2. 2017  -2. 2017  -2. 2017  -2. 2017  -2. 2017  -2. 2017  -2. 2017  -2. 2017  -2. 2017  -2. 2017  -2. 2017  -2. 2017  -2. 2017  -2. 2017  -2. 2017  -2. 2017  -2. 2017  -2. 2017  -2. 2017  -2. 2017  -2. 2017  -2. 2017  -2. 2017  -2. 2017  -2. 2017  -2. 2017  -2. 2017  -2. 2017  -2. 2017  -2. 2017  -2. 2017  -2. 2017  -2. 2017  -2. 2017  -2. 2017  -2. 2017  -2. 2017  -2. 2017  -2. 2017  -2. 2017  -2. 2017  -2. 2017  -2. 2017  -2. 2017  -2. 2017  -2. 2017  -2. 2017  -2. 2017  -2. 2017  -2. 2017  -2. 2017  -2. 2017  -2. 2017  -2. 2017  -2. 2017  -2. 2017  -2. 2017  -2. 2017  -2. 2017  -2. 2017  -2. 2017  -2. 2017  -2. 2017  -2. 2017  -2. 2017  -2. 2017  -2. 2017  -2. 2017  -2. 2017  -2. 2017  -2. 2017  -2. 2017  -2. 2017  -2. 2017  -2 | 1913   200   1970   1974   1974   1974   1974   1974   1974   1974   1974   1974   1974   1974   1974   1974   1974   1974   1974   1974   1974   1974   1974   1974   1974   1974   1974   1974   1974   1974   1974   1974   1974   1974   1974   1974   1974   1974   1974   1974   1974   1974   1974   1974   1974   1974   1974   1974   1974   1974   1974   1974   1974   1974   1974   1974   1974   1974   1974   1974   1974   1974   1974   1974   1974   1974   1974   1974   1974   1974   1974   1974   1974   1974   1974   1974   1974   1974   1974   1974   1974   1974   1974   1974   1974   1974   1974   1974   1974   1974   1974   1974   1974   1974   1974   1974   1974   1974   1974   1974   1974   1974   1974   1974   1974   1974   1974   1974   1974   1974   1974   1974   1974   1974   1974   1974   1974   1974   1974   1974   1974   1974   1974   1974   1974   1974   1974   1974   1974   1974   1974   1974   1974   1974   1974   1974   1974   1974   1974   1974   1974   1974   1974   1974   1974   1974   1974   1974   1974   1974   1974   1974   1974   1974   1974   1974   1974   1974   1974   1974   1974   1974   1974   1974   1974   1974   1974   1974   1974   1974   1974   1974   1974   1974   1974   1974   1974   1974   1974   1974   1974   1974   1974   1974   1974   1974   1974   1974   1974   1974   1974   1974   1974   1974   1974   1974   1974   1974   1974   1974   1974   1974   1974   1974   1974   1974   1974   1974   1974   1974   1974   1974   1974   1974   1974   1974   1974   1974   1974   1974   1974   1974   1974   1974   1974   1974   1974   1974   1974   1974   1974   1974   1974   1974   1974   1974   1974   1974   1974   1974   1974   1974   1974   1974   1974   1974   1974   1974   1974   1974   1974   1974   1974   1974   1974   1974   1974   1974   1974   1974   1974   1974   1974   1974   1974   1974   1974   1974   1974   1974   1974   1974   1974   1974   1974   1974   1974   1974   1974   1974   1974   1974   1974   1974   1974   1974   1974   1974   1974   1974   1974   1974 |