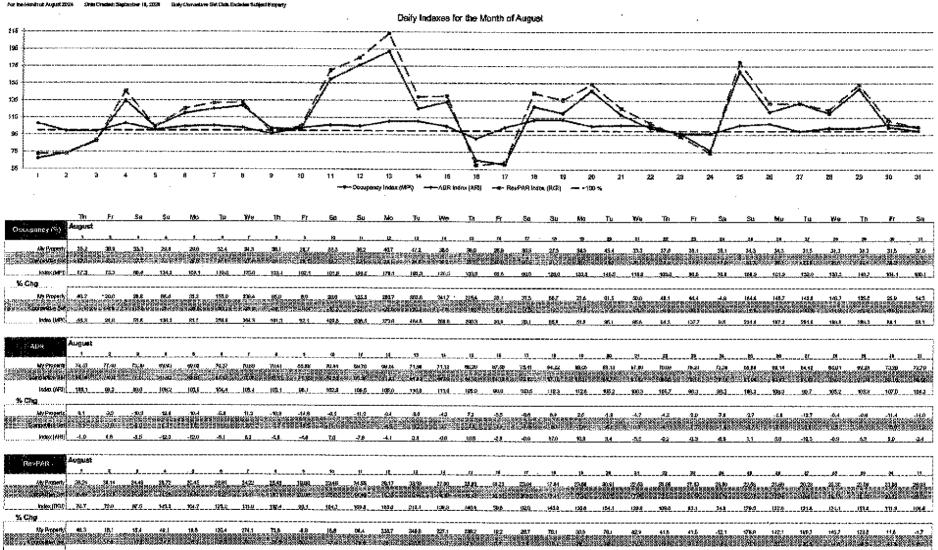

#### Daily Indexes for the Month of September

| S                                                              | ı Mo                                            | Tu                    | We                           | Th                               | Fr                     | Şa                                                 | Su                         | Mo          |        | Ťυ           | We                                       | Σh                     | Fi                 | r :      | Sa             | Su           | Мо                | Tu           | We       | Т                      | h      | Fr                         | Sa                   | Su        | Mi                | n       | Tir             | We                                               | Τŀ          | Fr                                                   | s                  | Se Se      | Su        | Mo            |                                         |                              |               |            |
|----------------------------------------------------------------|-------------------------------------------------|-----------------------|------------------------------|----------------------------------|------------------------|----------------------------------------------------|----------------------------|-------------|--------|--------------|------------------------------------------|------------------------|--------------------|----------|----------------|--------------|-------------------|--------------|----------|------------------------|--------|----------------------------|----------------------|-----------|-------------------|---------|-----------------|--------------------------------------------------|-------------|------------------------------------------------------|--------------------|------------|-----------|---------------|-----------------------------------------|------------------------------|---------------|------------|
| Se                                                             |                                                 | 2                     | 3 4                          |                                  | <br>6                  | 7                                                  |                            | A           | Q      | 16           |                                          |                        | <u></u> .          | 13.      | 14             |              | 16                |              | , .      |                        | 10     |                            |                      |           | <u>-</u> :::      | 23      | -15.<br>        | 25                                               | 26          |                                                      | <del>-</del><br>27 | 28         | 29        |               | Run                                     | MTD                          | МТ            | Ď          |
| My Property 22<br>Comp Sel 27                                  | 2 21.3<br>4: 28.3.                              | 29.6<br>210.          | 37.0<br>27.4                 | 39.8<br>29.3                     | 46.9<br>1592 kg        | 50.0<br>1136.7                                     |                            | lerviar     | 7942): |              |                                          | i náize:               |                    | e og s   | jis n.ka       | maticki.     | , per a l'il      | Upril 43     | 4 E 1325 | ********************** | istro. |                            | <b></b>              | zgveli:   | <b>6</b><br>1.488 |         | PL              |                                                  |             |                                                      |                    |            |           |               | 352                                     | 30.0                         | -   T<br>  (B | 1          |
| Index [MPI] 81                                                 | 1 80,8                                          | 141.1                 | 125.2                        | 157.6                            | 136.9                  | 136,4                                              |                            |             |        |              |                                          |                        |                    |          |                |              | 10.00             |              |          |                        |        |                            |                      |           |                   | 498. 65 |                 |                                                  | ,           |                                                      | casta no           | n to Silve |           |               | 124.5                                   | 117.7                        | 135           | 纽          |
| % Chg                                                          |                                                 |                       |                              |                                  |                        |                                                    |                            |             |        |              |                                          |                        |                    |          |                |              |                   |              |          |                        |        |                            |                      |           |                   |         |                 |                                                  | ·_          |                                                      |                    |            |           |               | ,,,,,,,,,,,,,,,,,,,,,,,,,,,,,,,,,,,,,,, |                              |               |            |
| thy Property - 34                                              | o yo<br>Caleβigi<br>a zara                      | 77.8<br>1988<br>222.4 | 80.5<br>132.5<br>132.5       | 87.0<br>- <b>34.9</b><br>- 187.0 | 31.6<br>367,5<br>110.5 | 9.0<br>10.9<br>28.9                                | (7.55)<br>(7.55)<br>(1.11) | Meilija.    | FRISH  | MATE         | 1504°                                    | JE 13                  | 3 (B)              | t.jt.Zij |                | Ef.:Q        | 25) j             |              |          | STAN.                  |        |                            | 194 AND              | K E       | usi ni            | ilere,  | ia del Pr       | 71158                                            | Na G        | ia Para                                              | à cai              |            | ) BA      | \.            | 44.6<br>317.8<br>75.8                   | 32.8<br>748.1                | \$7.<br>∰: ±0 | 7<br>(2)   |
|                                                                | ×                                               |                       |                              |                                  |                        |                                                    |                            |             |        |              |                                          |                        |                    |          |                |              |                   |              |          |                        |        |                            |                      |           |                   |         |                 |                                                  |             |                                                      |                    |            |           |               |                                         |                              |               |            |
|                                                                |                                                 |                       |                              |                                  |                        |                                                    |                            |             |        |              |                                          |                        |                    |          |                |              |                   |              |          |                        |        |                            |                      |           |                   |         |                 |                                                  |             |                                                      |                    |            |           |               | 100_                                    | 1                            | <u> </u>      | اسكت       |
| ABR Sep                                                        | 2                                               | 3                     | 4                            | 5                                | •                      | 7                                                  | В                          |             |        | 10           | 55                                       | 12                     | 13                 |          | 14             | 15           | a                 | 27           | 13       |                        | <br>   | 70                         | 71                   | 22        | 23                |         | 20              | 25                                               |             | 97                                                   |                    |            | 70        | ••••••        | Run                                     | МПО                          | NT            | ا ق        |
| App Sep                                                        | 2<br>5 65.93<br>4 - 66.99                       | 3<br>72.20            | 4<br>66.89<br>= 66.24        | 5<br>69.00                       | 6<br>78.79<br>70.00    | ?<br>?7.02<br>************************************ | в<br>97:49                 | <b>9</b>    | MENN   | u u          |                                          | <b>12</b><br>(4)(-45)( | <b>13</b><br>87851 |          | 14<br>1860,88  | <u>15</u>    | <b>u</b><br>540°  |              | 18       |                        | 1      |                            |                      | <b>22</b> | <b>23</b>         |         | 28<br>187 9 17  | <b>25</b>                                        | <b>20</b> 1 | . erest                                              | <b>.</b>           |            | <b>29</b> |               | Run<br>MTD                              | WD<br>SBB1                   | MT 946        |            |
| My Property 50, 100 miles (ARO) 110                            |                                                 | "1                    | 4<br>68.89<br>56.24<br>101.0 |                                  |                        | 77.02<br>77.02<br>56.02<br>112.7                   | 8. sty                     | 3           | HERE   | ir<br>Period | SM S | 12<br>(17.65)          | <b>13</b>          |          | 14<br>(\$45.8) | 15<br>(35) / | <b>a</b><br>12600 | a<br>Company | 18       |                        | 1897)  |                            | 21<br>21<br>21<br>21 |           | 23                |         | 28<br>12.02 (2) | 25<br>(25 (27)                                   | <b>20</b> 1 | <b></b>                                              | .14211             |            | <b>29</b> |               | Run<br>MTD<br>72.54<br>6733<br>107.3    | MTD<br>WD<br>68.81<br>566.56 | 76.<br>78.    | E          |
| Anje Sep<br>My Property Ro<br>Comin Sig 155<br>Index (ARO) 116 | 2<br>5 65.93<br>N 66.39<br>B 99.3               | 23.06                 | <b>€ 66.2</b> 4              | 65.54                            | 70.00                  | 258.02                                             | <b>B</b>                   | 3           |        | <b>18</b>    | st<br>Santawa                            | 12<br>(12).65(1)       | 13<br>EV 25 1      |          | 14<br>VESTIE   | <u>15</u>    | <b>u</b>          | a<br>Linian  | 18       |                        | 144°F  |                            |                      |           |                   |         | 28              | 25<br>() ()                                      | <b>20</b> ' |                                                      | .54211             |            | <b>29</b> | _30<br>25:517 | Run<br>MTD<br>7254<br>67.53             | MTD<br>WD<br>68.81<br>96656  | 76.<br>78.    | E          |
| Index (ARI) 119                                                | 8<br>15 45.93<br>14 66.39<br>15 99.3<br>13 48.3 | 23.06                 | <b>€ 66.2</b> 4              | 105.4                            | 70.00                  | 112.7                                              | X -STY                     | a<br>35.700 |        |              |                                          |                        |                    |          |                |              |                   |              |          |                        |        | \$.452<br>\$.452<br>\$.452 |                      | idia.     |                   |         |                 | 25<br>(3) (4) (4) (4) (4) (4) (4) (4) (4) (4) (4 | 20          | 37<br>- 1003<br>- 1003<br>- 1003<br>- 1003<br>- 1003 |                    |            |           | 30            | Run<br>MTD<br>7254<br>67.53             | -RR                          | 76.<br>78.    | E \$5 1950 |

| RevPAR                          | Sep            | a     |       |          |       |        | ,     |            | •        | en.      |    |               |    |       | <br>   |    |      |        |         |            |          |        |          |         |         |        |         |         |                  | Run   | MTD   | MfD   |
|---------------------------------|----------------|-------|-------|----------|-------|--------|-------|------------|----------|----------|----|---------------|----|-------|--------|----|------|--------|---------|------------|----------|--------|----------|---------|---------|--------|---------|---------|------------------|-------|-------|-------|
| GRADE SCHOOL STREET             | 9 <del>.</del> | 4     |       |          |       |        |       |            |          | 19       | 11 | 14            | 14 | 24    | <br>18 | 14 | 15   | 19     |         | 21         | 22       |        | 24       | ≥       | 26      | 27     | 28      | 29      |                  | MID   | WD!   | WE !  |
| <ul> <li>My Property</li> </ul> | yi 19,90       | 14.04 | 21,39 | 24.77    | 27,50 | 38.94  | 38.51 |            |          |          |    |               |    |       |        |    |      |        |         |            |          |        |          |         |         |        |         |         |                  | 25.52 | 20,64 | 37,73 |
| Comp Se                         | t - 17:27      | 17.48 | 16.34 | -18, 15= | 16.58 | 28,97  | 25.04 | 76.29 (19) | 352 LX15 | 11.11.44 | ·  | 7 7 5 6 6 6 6 |    | 444.0 | 30 J   |    | Mara | Maria. | 4537.75 | ar, ir viş | inii Yda | 190700 | HE STORE | SELECT. | i stali | :7865£ | J: 5265 | BELLET. | UNDERSE PROPERTY | 19.12 |       | 3156  |
| : Index (RGI)                   | ) <u>89.7</u>  | 80.3  | 139.5 | 138.5    | 166.1 | 154,1_ | 153,8 |            |          |          |    |               |    |       | <br>   |    |      |        |         |            |          |        |          |         |         |        |         |         |                  | 133.5 | 121.7 | 153.9 |
|                                 |                |       |       |          |       |        |       |            |          |          |    |               |    |       |        |    |      |        |         |            |          |        |          |         |         |        |         |         |                  |       |       |       |

| % Chg                                                                                                  |                                                                                                                                                                                                                                                                                                                                                                                                                                                                                                                                                                                                                                                                                                                                                                                                                                                                                                                                                                                                                                                                                                                                                                                                                                                                                                                                                                                                                                                                                                                                                                                                                                                                                                                                                                                                                                                                                                                                                                                                                                                                                                                                   |                                                                                                                                                                                                                                                                                                                                                                                                                                                                                                                                                                                                                                                                                                                                                                                                                                                                                                                                                                                                                                                                                                                                                                                                                                                                                                                                                                                                                                                                                                                                                                                                                                                                                                                                                                                                                                                                                                                                                                                                                                                                                                                          |
|--------------------------------------------------------------------------------------------------------|-----------------------------------------------------------------------------------------------------------------------------------------------------------------------------------------------------------------------------------------------------------------------------------------------------------------------------------------------------------------------------------------------------------------------------------------------------------------------------------------------------------------------------------------------------------------------------------------------------------------------------------------------------------------------------------------------------------------------------------------------------------------------------------------------------------------------------------------------------------------------------------------------------------------------------------------------------------------------------------------------------------------------------------------------------------------------------------------------------------------------------------------------------------------------------------------------------------------------------------------------------------------------------------------------------------------------------------------------------------------------------------------------------------------------------------------------------------------------------------------------------------------------------------------------------------------------------------------------------------------------------------------------------------------------------------------------------------------------------------------------------------------------------------------------------------------------------------------------------------------------------------------------------------------------------------------------------------------------------------------------------------------------------------------------------------------------------------------------------------------------------------|--------------------------------------------------------------------------------------------------------------------------------------------------------------------------------------------------------------------------------------------------------------------------------------------------------------------------------------------------------------------------------------------------------------------------------------------------------------------------------------------------------------------------------------------------------------------------------------------------------------------------------------------------------------------------------------------------------------------------------------------------------------------------------------------------------------------------------------------------------------------------------------------------------------------------------------------------------------------------------------------------------------------------------------------------------------------------------------------------------------------------------------------------------------------------------------------------------------------------------------------------------------------------------------------------------------------------------------------------------------------------------------------------------------------------------------------------------------------------------------------------------------------------------------------------------------------------------------------------------------------------------------------------------------------------------------------------------------------------------------------------------------------------------------------------------------------------------------------------------------------------------------------------------------------------------------------------------------------------------------------------------------------------------------------------------------------------------------------------------------------------|
| My Property 48.0 0.2 92.3 88.4<br>Composit 41.0 84.1 42.8 49.8<br>Index (FIGI) -37.2 -28.1 217.5 106.5 | 650 26.1 1.7<br> -446  -49.4 1.362  -1. 10071  -1. 1002  -2. 2017  -1. 1017  -1. 1022  -2. 2017  -1. 1022  -2. 2017  -1. 1022  -2. 2017  -1. 1022  -2. 2017  -1. 1022  -2. 2017  -1. 1022  -2. 2017  -1. 1022  -2. 2017  -1. 1022  -2. 2017  -1. 1022  -2. 2017  -1. 1022  -2. 2017  -1. 1022  -2. 2017  -1. 1022  -2. 2017  -1. 1022  -2. 2017  -1. 1022  -2. 2017  -1. 1022  -2. 2017  -1. 1022  -2. 2017  -1. 1022  -2. 2017  -1. 1022  -2. 2017  -1. 1022  -2. 2017  -1. 1022  -2. 2017  -1. 1022  -2. 2017  -1. 1022  -2. 2017  -2. 2017  -2. 2017  -2. 2017  -2. 2017  -2. 2017  -2. 2017  -2. 2017  -2. 2017  -2. 2017  -2. 2017  -2. 2017  -2. 2017  -2. 2017  -2. 2017  -2. 2017  -2. 2017  -2. 2017  -2. 2017  -2. 2017  -2. 2017  -2. 2017  -2. 2017  -2. 2017  -2. 2017  -2. 2017  -2. 2017  -2. 2017  -2. 2017  -2. 2017  -2. 2017  -2. 2017  -2. 2017  -2. 2017  -2. 2017  -2. 2017  -2. 2017  -2. 2017  -2. 2017  -2. 2017  -2. 2017  -2. 2017  -2. 2017  -2. 2017  -2. 2017  -2. 2017  -2. 2017  -2. 2017  -2. 2017  -2. 2017  -2. 2017  -2. 2017  -2. 2017  -2. 2017  -2. 2017  -2. 2017  -2. 2017  -2. 2017  -2. 2017  -2. 2017  -2. 2017  -2. 2017  -2. 2017  -2. 2017  -2. 2017  -2. 2017  -2. 2017  -2. 2017  -2. 2017  -2. 2017  -2. 2017  -2. 2017  -2. 2017  -2. 2017  -2. 2017  -2. 2017  -2. 2017  -2. 2017  -2. 2017  -2. 2017  -2. 2017  -2. 2017  -2. 2017  -2. 2017  -2. 2017  -2. 2017  -2. 2017  -2. 2017  -2. 2017  -2. 2017  -2. 2017  -2. 2017  -2. 2017  -2. 2017  -2. 2017  -2. 2017  -2. 2017  -2. 2017  -2. 2017  -2. 2017  -2. 2017  -2. 2017  -2. 2017  -2. 2017  -2. 2017  -2. 2017  -2. 2017  -2. 2017  -2. 2017  -2. 2017  -2. 2017  -2. 2017  -2. 2017  -2. 2017  -2. 2017  -2. 2017  -2. 2017  -2. 2017  -2. 2017  -2. 2017  -2. 2017  -2. 2017  -2. 2017  -2. 2017  -2. 2017  -2. 2017  -2. 2017  -2. 2017  -2. 2017  -2. 2017  -2. 2017  -2. 2017  -2. 2017  -2. 2017  -2. 2017  -2. 2017  -2. 2017  -2. 2017  -2. 2017  -2. 2017  -2. 2017  -2. 2017  -2. 2017  -2. 2017  -2. 2017  -2. 2017  -2. 2017  -2. 2017  -2. 2017  -2. 2017  -2. 2017  -2. 2017  -2. 2017  -2. 2017  -2 | 1913   200   1970   1974   1974   1974   1974   1974   1974   1974   1974   1974   1974   1974   1974   1974   1974   1974   1974   1974   1974   1974   1974   1974   1974   1974   1974   1974   1974   1974   1974   1974   1974   1974   1974   1974   1974   1974   1974   1974   1974   1974   1974   1974   1974   1974   1974   1974   1974   1974   1974   1974   1974   1974   1974   1974   1974   1974   1974   1974   1974   1974   1974   1974   1974   1974   1974   1974   1974   1974   1974   1974   1974   1974   1974   1974   1974   1974   1974   1974   1974   1974   1974   1974   1974   1974   1974   1974   1974   1974   1974   1974   1974   1974   1974   1974   1974   1974   1974   1974   1974   1974   1974   1974   1974   1974   1974   1974   1974   1974   1974   1974   1974   1974   1974   1974   1974   1974   1974   1974   1974   1974   1974   1974   1974   1974   1974   1974   1974   1974   1974   1974   1974   1974   1974   1974   1974   1974   1974   1974   1974   1974   1974   1974   1974   1974   1974   1974   1974   1974   1974   1974   1974   1974   1974   1974   1974   1974   1974   1974   1974   1974   1974   1974   1974   1974   1974   1974   1974   1974   1974   1974   1974   1974   1974   1974   1974   1974   1974   1974   1974   1974   1974   1974   1974   1974   1974   1974   1974   1974   1974   1974   1974   1974   1974   1974   1974   1974   1974   1974   1974   1974   1974   1974   1974   1974   1974   1974   1974   1974   1974   1974   1974   1974   1974   1974   1974   1974   1974   1974   1974   1974   1974   1974   1974   1974   1974   1974   1974   1974   1974   1974   1974   1974   1974   1974   1974   1974   1974   1974   1974   1974   1974   1974   1974   1974   1974   1974   1974   1974   1974   1974   1974   1974   1974   1974   1974   1974   1974   1974   1974   1974   1974   1974   1974   1974   1974   1974   1974   1974   1974   1974   1974   1974   1974   1974   1974   1974   1974   1974   1974   1974   1974   1974   1974   1974   1974   1974   1974   1974   1974   1974 |