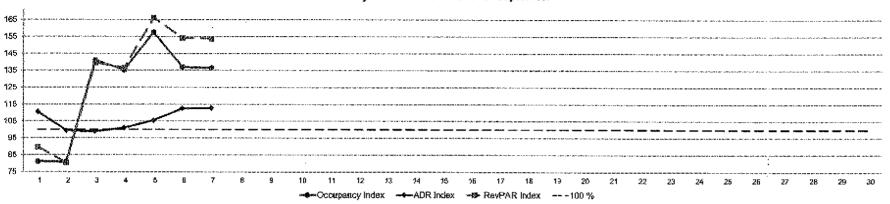

Tab 2 - Weekly Performance at a Glance - My Property vs. Competitive Set

Econo Lodge Dalton 1507 N Tibbs Rd Dalton, GA 30720 Phone: (706) 226-9579

STR # 28147 Chain ID: GA147 Mgt Co: None Owner: None

For the Week of: September 01, 2024 - September 07, 2024 Date Created: September 10, 2024

Compatitive Set Data Excludes Subject Property

|           |             |       |                            |                | S     | ejtemb | er 01. 20      | 024 - Sep | tembe | r 07. 2024 |       |       |       |               |       |       |       |  |
|-----------|-------------|-------|----------------------------|----------------|-------|--------|----------------|-----------|-------|------------|-------|-------|-------|---------------|-------|-------|-------|--|
|           |             | Suno  | -                          | Mond           | •     | Tues   | •              | Wedne     | •     | Thurs      | sday  | Frid  | ay    | Saturo        | lay   | Tot   | al    |  |
|           |             |       | % Chg                      |                | % Chg |        | % Chg          |           | % Chg |            | % Chg |       | % Chg | •             | % Chg |       | % Chg |  |
| Occupancy | My Property | 22.2% | -38.5<br>Sente da subsence | 21.3%          | 9,5   | 29.6%  | 77.8           | 37.0%     | 90.5  | 39.8%      | 87.0  | 46.3% | 31.6  | 50.0%         | 8,0   | 35.2% | 26.7  |  |
| p         | Comp Set    | 27.4% | 4,9                        | 28.3%          | 60.9  | 21 0%  | 44,9           | 27,4%     | -1871 | 25.3%      | 34.9  | 93.8% | -37.5 | 36.7%         | 14.9  | 28.3% | 21.7  |  |
|           | Index (MPJ) | 81.1  | -35.3                      | 80.9           | -31.9 | 141.1  | 222.4          | 135.2     | 132.5 | 157.6      | 187.0 | 136.9 | 110.5 | 136.4         | 26.9  | 124.5 | 61.8  |  |
| ADR       | My Property | 69.75 | -12.3                      | 65.93<br>66.89 | -8.5  | 72.20  | 2,5            | 66.89     | -13.2 | 69.08      | -11,2 | 79.79 | -4.1  | 77.02         | -9.0  | 72,54 | -8.7  |  |
| 1 11-11   | Comp Set    | 63.04 | 96                         | 66.39          | 11211 | 73.05  |                | 66:24     | 22    | 65.54      | 173   | 70.90 | 17.6  | 68.32         | 19.2  | B7.63 | 19.1  |  |
|           | Index (ARI) | 110.6 | -3.0                       | 99.3           | 4.1   | 98.8   | -1.5           | 101.0     | -11.2 | 105.4      | -4.2  | 112.5 | 16.3  | <b>\$12.7</b> | 12.7  | 107.3 | 2.7   |  |
| RevPAR    | My Property | 15.50 | -46.0                      | 14.04          | 0.2   | 21,39  | 82.3           | 24,77     | 65.4  | 27.50      | 66.0  | 36,94 | 26.1  | 38,51         | -1.7  | 25.52 | 15.7  |  |
| I GVI MIX | Comp Set    | 17.27 | 14.0                       | 17,48          | 414   | 15.34  | 3 <b>-12.6</b> | 18.15     | -19,9 | 16.56      | -39.6 | 23.97 | -48.5 | 25.04         | 31.2  | 9972  | -30.4 |  |
|           | Index (RGI) | 89.7  | -37.2                      | 80.3           | -29.1 | 139.5  | 217.5          | 136.5     | 106.5 | 166.1      | 175.0 | 154.1 | 144.9 | 153.8         | 42.9  | 133.5 | 66.1  |  |