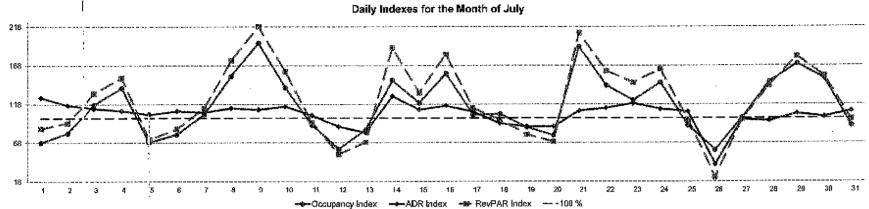

Tab 3 - Daily Data for the Month

Econo Lodge Briston 1507 N Tibbs Rd Catton, GA 30720 Phone: (705) 225-9579 STR # 28147 Chain ID: GA147 Mgi Co: None Center: None

For the Weet of: September 01, 2004 - September 07, 2004 - Oate Createst September 10, 2004 - Competitive Set Data Excludes Systems Property

#### Daily Indexes for the Month of September

| S                                                              | ı Mo                                            | Tu                    | We                           | Th                               | Fr                     | Şa                                                 | Su                         | Mo          |        | Ťυ           | We                                       | Σh                     | Fi                 | r :      | Sa             | Su           | Мо                | Tu           | We       | Т                      | h      | Fr                         | Sa                   | Su        | Mi                | n       | Tir             | We                                               | Τŀ          | Fr                                                   | s                  | Se Se      | Su        | Mo            |                                         |                              |               |            |
|----------------------------------------------------------------|-------------------------------------------------|-----------------------|------------------------------|----------------------------------|------------------------|----------------------------------------------------|----------------------------|-------------|--------|--------------|------------------------------------------|------------------------|--------------------|----------|----------------|--------------|-------------------|--------------|----------|------------------------|--------|----------------------------|----------------------|-----------|-------------------|---------|-----------------|--------------------------------------------------|-------------|------------------------------------------------------|--------------------|------------|-----------|---------------|-----------------------------------------|------------------------------|---------------|------------|
| Se                                                             |                                                 | 2                     | 3 4                          |                                  | <br>6                  | 7                                                  |                            | A           | Q      | 16           |                                          |                        | <u></u> .          | 13.      | 14             |              | 16                |              | , .      |                        | 10     |                            |                      |           | <u>-</u> :::      | 23      | -15.<br>        | 25                                               | 26          |                                                      | <del>-</del><br>27 | 28         | 29        |               | Run                                     | MTD                          | МТ            | Ď          |
| My Property 22<br>Comp Sel 27                                  | 2 21.3<br>4: 28.3.                              | 29.6<br>210.          | 37.0<br>27.4                 | 39.8<br>29.3                     | 46.9<br>1592 kg        | 50.0<br>1136.7                                     |                            | lerviar     | 7942): |              |                                          | i náize:               |                    | e og s   | jis n.ka       | maticki.     | , per a l'il      | Upril 43     | 4 E 1325 | ********************** | istro. |                            | <b></b>              | zgveli:   | <b>6</b><br>1.488 |         | PL              |                                                  |             |                                                      |                    |            |           |               | 352                                     | 30.0                         | -   T<br>  (B | 1          |
| Index [MPI] 81                                                 | 1 80,8                                          | 141.1                 | 125.2                        | 157.6                            | 136.9                  | 136,4                                              |                            |             |        |              |                                          |                        |                    |          |                |              | 10.00             |              |          |                        |        |                            |                      |           |                   | 498. 65 |                 |                                                  | ,           |                                                      | casta no           | n to Silve |           |               | 124.5                                   | 117.7                        | 135           | 纽          |
| % Chg                                                          |                                                 |                       |                              |                                  |                        |                                                    |                            |             |        |              |                                          |                        |                    |          |                |              |                   |              |          |                        |        |                            |                      |           |                   |         |                 |                                                  | ·_          |                                                      |                    |            |           |               | ,,,,,,,,,,,,,,,,,,,,,,,,,,,,,,,,,,,,,,, |                              |               |            |
| thy Property - 34                                              | o yo<br>Caleβigi<br>a zara                      | 77.8<br>1988<br>222.4 | 80.5<br>132.5<br>132.5       | 87.0<br>- <b>34.9</b><br>- 187.0 | 31.6<br>367,5<br>110.5 | 9.0<br>10.9<br>28.9                                | (7.55)<br>(7.55)<br>(1.11) | Meilija.    | FRISH  | MATE         | 1504°                                    | JE 13                  | 3 (B)              | t.jt.Zij |                | Ef.:Q        | 25) j             |              |          | STAN.                  |        |                            | 194 AND              | K E       | usi ni            | ilere,  | ia del Pr       | 71158                                            | Na G        | ia Para                                              | à cai              |            | ) BA      | \.            | 44.6<br>317.8<br>75.8                   | 32.8<br>748.1                | \$7.<br>∰: ±0 | 7<br>(2)   |
|                                                                | ×                                               |                       |                              |                                  |                        |                                                    |                            |             |        |              |                                          |                        |                    |          |                |              |                   |              |          |                        |        |                            |                      |           |                   |         |                 |                                                  |             |                                                      |                    |            |           |               |                                         |                              |               |            |
|                                                                |                                                 |                       |                              |                                  |                        |                                                    |                            |             |        |              |                                          |                        |                    |          |                |              |                   |              |          |                        |        |                            |                      |           |                   |         |                 |                                                  |             |                                                      |                    |            |           |               | 100_                                    | 1                            | <u> </u>      | اسكت       |
| ABR Sep                                                        | 2                                               | 3                     | 4                            | 5                                | •                      | 7                                                  | В                          |             |        | 10           | 55                                       | 12                     | 13                 |          | 14             | 15           | a                 | 27           | 13       |                        | <br>   | 70                         | 71                   | 22        | 23                |         | 20              | 25                                               |             | 97                                                   |                    |            | 70        | ••••••        | Run                                     | МПО                          | NT            | ا ق        |
| App Sep                                                        | 2<br>5 65.93<br>4 - 66.99                       | 3<br>72.20            | 4<br>66.89<br>= 66.24        | 5<br>69.00                       | 6<br>78.79<br>70.00    | ?<br>?7.02<br>************************************ | в<br>97:49                 | <b>9</b>    | MENN   | u u          |                                          | <b>12</b><br>(4)(-45)( | <b>13</b><br>87851 |          | 14<br>1860,88  | <u>15</u>    | <b>u</b><br>540°  |              | 18       |                        | 1      |                            |                      | <b>22</b> | <b>23</b>         |         | 28<br>187 9 17  | <b>25</b>                                        | <b>20</b> 1 | . erest                                              | <b>.</b>           |            | <b>29</b> |               | Run<br>MTD                              | WD<br>SBB1                   | MT 946        |            |
| My Property 50, 100 miles (ARO) 110                            |                                                 | "1                    | 4<br>68.89<br>56.24<br>101.0 |                                  |                        | 77.02<br>77.02<br>56.02<br>112.7                   | 8. sty                     | 3           | HERE   | ir<br>Period | SM S | 12<br>(17.65)          | <b>13</b>          |          | 14<br>(\$45.8) | 15<br>(35) / | <b>a</b><br>12600 | a<br>Company | 18       |                        | 1897)  |                            | 21<br>21<br>21<br>21 |           | 23                |         | 28<br>12.02 (2) | 25<br>(25 (27)                                   | <b>20</b> 1 | <b></b>                                              | .14211             |            | <b>29</b> |               | Run<br>MTD<br>72.54<br>6733<br>107.3    | MTD<br>WD<br>68.81<br>566.56 | 76.<br>78.    | E          |
| Anje Sep<br>My Property Ro<br>Comin Sig 155<br>Index (ARO) 116 | 2<br>5 65.93<br>N 66.39<br>B 99.3               | 23.06                 | <b>€ 66.2</b> 4              | 65.54                            | 70.00                  | 258.02                                             | <b>B</b>                   | 3           |        | <b>18</b>    | st<br>Santawa                            | 12<br>(12).65(1)       | 13<br>EV 25 1      |          | 14<br>VESTIE   | <u>15</u>    | <b>u</b>          | a<br>Linian  | 18       |                        | 144°F  |                            |                      |           |                   |         | 28              | 25<br>() ()                                      | <b>20</b> ' |                                                      | .54211             |            | <b>29</b> | _30<br>25:517 | Run<br>MTD<br>7254<br>67.53             | MTD<br>WD<br>68.81<br>96656  | 76.<br>78.    | E          |
| Index (ARI) 119                                                | 8<br>15 45.93<br>14 66.39<br>15 99.3<br>13 48.3 | 23.06                 | <b>€ 66.2</b> 4              | 105.4                            | 70.00                  | 112.7                                              | X -STY                     | a<br>35.700 |        |              |                                          |                        |                    |          |                |              |                   |              |          |                        |        | \$.452<br>\$.452<br>\$.452 |                      | idia.     |                   |         |                 | 25<br>(3) (4) (4) (4) (4) (4) (4) (4) (4) (4) (4 | 20          | 37<br>- 1003<br>- 1003<br>- 1003<br>- 1003<br>- 1003 |                    |            |           | 30            | Run<br>MTD<br>7254<br>67.53             | -RR                          | 76.<br>78.    | E \$5 1950 |

| RevPAR                          | Sep            | a     |       |          |       |        | ,     |            | •        | en.      |    |               |    |       | <br>   |    |      |        |         |            |          |        |          |         |         |        |         |         |                  | Run   | MTD   | MfD   |
|---------------------------------|----------------|-------|-------|----------|-------|--------|-------|------------|----------|----------|----|---------------|----|-------|--------|----|------|--------|---------|------------|----------|--------|----------|---------|---------|--------|---------|---------|------------------|-------|-------|-------|
| GRADE SCHOOL STREET             | 9 <del>.</del> | 4     |       |          |       |        |       |            |          | 19       | 11 | 14            | 14 | 24    | <br>18 | 14 | 15   | 19     |         | 21         | 22       |        | 24       | ≥       | 26      | 27     | 28      | 29      |                  | MID   | WD!   | WE !  |
| <ul> <li>My Property</li> </ul> | yi 19,90       | 14.04 | 21,39 | 24.77    | 27,50 | 38.94  | 38.51 |            |          |          |    |               |    |       |        |    |      |        |         |            |          |        |          |         |         |        |         |         |                  | 25.52 | 20,64 | 37,73 |
| Comp Se                         | t - 17:27      | 17.48 | 16.34 | -18, 15= | 16.58 | 28,97  | 25.04 | 76.29 (19) | 352 LX15 | 11.11.44 | ·  | 7 7 5 6 6 6 6 |    | 444.0 | 30 J   |    | Mara | Maria. | 4537.75 | ar, ir viş | inii Yda | 190700 | HE STORE | SELECT. | i stali | :7865£ | J: 5265 | BELLET. | UNDERSE PROPERTY | 19.12 |       | 3156  |
| : Index (RGI)                   | ) <u>89.7</u>  | 80.3  | 139.5 | 138.5    | 166.1 | 154,1_ | 153,8 |            |          |          |    |               |    |       | <br>   |    |      |        |         |            |          |        |          |         |         |        |         |         |                  | 133.5 | 121.7 | 153.9 |
|                                 |                |       |       |          |       |        |       |            |          |          |    |               |    |       |        |    |      |        |         |            |          |        |          |         |         |        |         |         |                  |       |       |       |

| % Chg                                                                                                  |                                                                                                                                                                                                                                                                                                                                                                                                                                                                                                                                                                                                                                                                                                                                                                                                                                                                                                                                                                                                                                                                                                                                                                                                                                                                                                                                                                                                                                                                                                                                                                                                                                                                                                                                                                                                                                                                                                                                                                                                                                                                                                                                   |                                                                                                                                                                                                                                                                                                                                                                                                                                                                                                                                                                                                                                                                                                                                                                                                                                                                                                                                                                                                                                                                                                                                                                                                                                                                                                                                                                                                                                                                                                                                                                                                                                                                                                                                                                                                                                                                                                                                                                                                                                                                                                                          |
|--------------------------------------------------------------------------------------------------------|-----------------------------------------------------------------------------------------------------------------------------------------------------------------------------------------------------------------------------------------------------------------------------------------------------------------------------------------------------------------------------------------------------------------------------------------------------------------------------------------------------------------------------------------------------------------------------------------------------------------------------------------------------------------------------------------------------------------------------------------------------------------------------------------------------------------------------------------------------------------------------------------------------------------------------------------------------------------------------------------------------------------------------------------------------------------------------------------------------------------------------------------------------------------------------------------------------------------------------------------------------------------------------------------------------------------------------------------------------------------------------------------------------------------------------------------------------------------------------------------------------------------------------------------------------------------------------------------------------------------------------------------------------------------------------------------------------------------------------------------------------------------------------------------------------------------------------------------------------------------------------------------------------------------------------------------------------------------------------------------------------------------------------------------------------------------------------------------------------------------------------------|--------------------------------------------------------------------------------------------------------------------------------------------------------------------------------------------------------------------------------------------------------------------------------------------------------------------------------------------------------------------------------------------------------------------------------------------------------------------------------------------------------------------------------------------------------------------------------------------------------------------------------------------------------------------------------------------------------------------------------------------------------------------------------------------------------------------------------------------------------------------------------------------------------------------------------------------------------------------------------------------------------------------------------------------------------------------------------------------------------------------------------------------------------------------------------------------------------------------------------------------------------------------------------------------------------------------------------------------------------------------------------------------------------------------------------------------------------------------------------------------------------------------------------------------------------------------------------------------------------------------------------------------------------------------------------------------------------------------------------------------------------------------------------------------------------------------------------------------------------------------------------------------------------------------------------------------------------------------------------------------------------------------------------------------------------------------------------------------------------------------------|
| My Property 48.0 0.2 92.3 88.4<br>Composit 41.0 84.1 42.8 49.8<br>Index (FIGI) -37.2 -28.1 217.5 106.5 | 650 26.1 1.7<br> -446  -49.4 1.362  -1. 10071  -1. 1002  -2. 2017  -1. 1017  -1. 1022  -2. 2017  -1. 1022  -2. 2017  -1. 1022  -2. 2017  -1. 1022  -2. 2017  -1. 1022  -2. 2017  -1. 1022  -2. 2017  -1. 1022  -2. 2017  -1. 1022  -2. 2017  -1. 1022  -2. 2017  -1. 1022  -2. 2017  -1. 1022  -2. 2017  -1. 1022  -2. 2017  -1. 1022  -2. 2017  -1. 1022  -2. 2017  -1. 1022  -2. 2017  -1. 1022  -2. 2017  -1. 1022  -2. 2017  -1. 1022  -2. 2017  -1. 1022  -2. 2017  -1. 1022  -2. 2017  -1. 1022  -2. 2017  -1. 1022  -2. 2017  -2. 2017  -2. 2017  -2. 2017  -2. 2017  -2. 2017  -2. 2017  -2. 2017  -2. 2017  -2. 2017  -2. 2017  -2. 2017  -2. 2017  -2. 2017  -2. 2017  -2. 2017  -2. 2017  -2. 2017  -2. 2017  -2. 2017  -2. 2017  -2. 2017  -2. 2017  -2. 2017  -2. 2017  -2. 2017  -2. 2017  -2. 2017  -2. 2017  -2. 2017  -2. 2017  -2. 2017  -2. 2017  -2. 2017  -2. 2017  -2. 2017  -2. 2017  -2. 2017  -2. 2017  -2. 2017  -2. 2017  -2. 2017  -2. 2017  -2. 2017  -2. 2017  -2. 2017  -2. 2017  -2. 2017  -2. 2017  -2. 2017  -2. 2017  -2. 2017  -2. 2017  -2. 2017  -2. 2017  -2. 2017  -2. 2017  -2. 2017  -2. 2017  -2. 2017  -2. 2017  -2. 2017  -2. 2017  -2. 2017  -2. 2017  -2. 2017  -2. 2017  -2. 2017  -2. 2017  -2. 2017  -2. 2017  -2. 2017  -2. 2017  -2. 2017  -2. 2017  -2. 2017  -2. 2017  -2. 2017  -2. 2017  -2. 2017  -2. 2017  -2. 2017  -2. 2017  -2. 2017  -2. 2017  -2. 2017  -2. 2017  -2. 2017  -2. 2017  -2. 2017  -2. 2017  -2. 2017  -2. 2017  -2. 2017  -2. 2017  -2. 2017  -2. 2017  -2. 2017  -2. 2017  -2. 2017  -2. 2017  -2. 2017  -2. 2017  -2. 2017  -2. 2017  -2. 2017  -2. 2017  -2. 2017  -2. 2017  -2. 2017  -2. 2017  -2. 2017  -2. 2017  -2. 2017  -2. 2017  -2. 2017  -2. 2017  -2. 2017  -2. 2017  -2. 2017  -2. 2017  -2. 2017  -2. 2017  -2. 2017  -2. 2017  -2. 2017  -2. 2017  -2. 2017  -2. 2017  -2. 2017  -2. 2017  -2. 2017  -2. 2017  -2. 2017  -2. 2017  -2. 2017  -2. 2017  -2. 2017  -2. 2017  -2. 2017  -2. 2017  -2. 2017  -2. 2017  -2. 2017  -2. 2017  -2. 2017  -2. 2017  -2. 2017  -2. 2017  -2. 2017  -2. 2017  -2. 2017  -2. 2017  -2. 2017  -2 | 1913   200   1970   1974   1974   1974   1974   1974   1974   1974   1974   1974   1974   1974   1974   1974   1974   1974   1974   1974   1974   1974   1974   1974   1974   1974   1974   1974   1974   1974   1974   1974   1974   1974   1974   1974   1974   1974   1974   1974   1974   1974   1974   1974   1974   1974   1974   1974   1974   1974   1974   1974   1974   1974   1974   1974   1974   1974   1974   1974   1974   1974   1974   1974   1974   1974   1974   1974   1974   1974   1974   1974   1974   1974   1974   1974   1974   1974   1974   1974   1974   1974   1974   1974   1974   1974   1974   1974   1974   1974   1974   1974   1974   1974   1974   1974   1974   1974   1974   1974   1974   1974   1974   1974   1974   1974   1974   1974   1974   1974   1974   1974   1974   1974   1974   1974   1974   1974   1974   1974   1974   1974   1974   1974   1974   1974   1974   1974   1974   1974   1974   1974   1974   1974   1974   1974   1974   1974   1974   1974   1974   1974   1974   1974   1974   1974   1974   1974   1974   1974   1974   1974   1974   1974   1974   1974   1974   1974   1974   1974   1974   1974   1974   1974   1974   1974   1974   1974   1974   1974   1974   1974   1974   1974   1974   1974   1974   1974   1974   1974   1974   1974   1974   1974   1974   1974   1974   1974   1974   1974   1974   1974   1974   1974   1974   1974   1974   1974   1974   1974   1974   1974   1974   1974   1974   1974   1974   1974   1974   1974   1974   1974   1974   1974   1974   1974   1974   1974   1974   1974   1974   1974   1974   1974   1974   1974   1974   1974   1974   1974   1974   1974   1974   1974   1974   1974   1974   1974   1974   1974   1974   1974   1974   1974   1974   1974   1974   1974   1974   1974   1974   1974   1974   1974   1974   1974   1974   1974   1974   1974   1974   1974   1974   1974   1974   1974   1974   1974   1974   1974   1974   1974   1974   1974   1974   1974   1974   1974   1974   1974   1974   1974   1974   1974   1974   1974   1974   1974   1974   1974   1974   1974 |