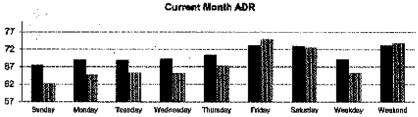

#### Daily Indexes for the Month of September

| S                                                              | ı Mo                                            | Tu                    | We                           | Th                               | Fr                     | Şa                                                 | Su                         | Mo          |        | Ťυ           | We                                       | Σh                     | Fi                 | r :      | Sa             | Su           | Мо                | Tu           | We       | Т                      | h      | Fr                         | Sa                   | Su        | Mi                | n       | Tir             | We                                               | Τŀ          | Fr                                                   | s                  | Se Se      | Su        | Mo            |                                         |                              |               |            |
|----------------------------------------------------------------|-------------------------------------------------|-----------------------|------------------------------|----------------------------------|------------------------|----------------------------------------------------|----------------------------|-------------|--------|--------------|------------------------------------------|------------------------|--------------------|----------|----------------|--------------|-------------------|--------------|----------|------------------------|--------|----------------------------|----------------------|-----------|-------------------|---------|-----------------|--------------------------------------------------|-------------|------------------------------------------------------|--------------------|------------|-----------|---------------|-----------------------------------------|------------------------------|---------------|------------|
| Se                                                             |                                                 | 2                     | 3 4                          |                                  | <br>6                  | 7                                                  |                            | A           | Q      | 16           |                                          |                        | <u></u> .          | 13.      | 14             |              | 16                |              | , .      |                        | 10     |                            |                      |           | <u>-</u> :::      | 23      | -15.<br>        | 25                                               | 26          |                                                      | <del>-</del><br>27 | 28         | 29        |               | Run                                     | MTD                          | МТ            | Ď          |
| My Property 22<br>Comp Sel 27                                  | 2 21.3<br>4: 28.3.                              | 29.6<br>210.          | 37.0<br>27.4                 | 39.8<br>29.3                     | 46.9<br>1592 kg        | 50.0<br>1136.7                                     |                            | lerviar     | 7942): |              |                                          | i náize:               |                    | e og s   | jis n.ka       | maticki.     | , per a l'il      | Upril 43     | 4 E 1325 | ********************** | istro. |                            | <b></b>              | zgveli:   | <b>6</b><br>1.488 |         | PL              |                                                  |             |                                                      |                    |            |           |               | 352                                     | 30.0                         | -   T<br>  (B | 1          |
| Index [MPI] 81                                                 | 1 80,8                                          | 141.1                 | 125.2                        | 157.6                            | 136.9                  | 136,4                                              |                            |             |        |              |                                          |                        |                    |          |                |              | 10.00             |              |          |                        |        |                            |                      |           |                   | 498. 65 |                 |                                                  | ,           |                                                      | casta no           | n to Silve |           |               | 124.5                                   | 117.7                        | 135           | 纽          |
| % Chg                                                          |                                                 |                       |                              |                                  |                        |                                                    |                            |             |        |              |                                          |                        |                    |          |                |              |                   |              |          |                        |        |                            |                      |           |                   |         |                 |                                                  | ·_          |                                                      |                    |            |           |               | ,,,,,,,,,,,,,,,,,,,,,,,,,,,,,,,,,,,,,,, |                              |               |            |
| thy Property - 34                                              | o yo<br>Caleβigi<br>a zara                      | 77.8<br>1988<br>222.4 | 80.5<br>132.5<br>132.5       | 87.0<br>- <b>34.9</b><br>- 187.0 | 31.6<br>367,5<br>110.5 | 9.0<br>10.9<br>28.9                                | (7.55)<br>(7.55)<br>(1.11) | Meilija.    | FRISH  | MATE         | 1504°                                    | JE 13                  | 3 (B)              | t.jt.Zij |                | Ef.:Q        | 25) j             |              |          | STAN.                  |        |                            | 194 AND              | K E       | usi ni            | ilere,  | ia del Pr       | 71158                                            | Na G        | ia Para                                              | à cai              |            | ) BA      | \.            | 44.6<br>317.8<br>75.8                   | 32.8<br>748.1                | \$7.<br>∰: ±0 | 7<br>(2)   |
|                                                                | ×                                               |                       |                              |                                  |                        |                                                    |                            |             |        |              |                                          |                        |                    |          |                |              |                   |              |          |                        |        |                            |                      |           |                   |         |                 |                                                  |             |                                                      |                    |            |           |               |                                         |                              |               |            |
|                                                                |                                                 |                       |                              |                                  |                        |                                                    |                            |             |        |              |                                          |                        |                    |          |                |              |                   |              |          |                        |        |                            |                      |           |                   |         |                 |                                                  |             |                                                      |                    |            |           |               | 100_                                    | 1                            | <u> </u>      | اسكت       |
| ABR Sep                                                        | 2                                               | 3                     | 4                            | 5                                | •                      | 7                                                  | В                          |             |        | 10           | 55                                       | 12                     | 13                 |          | 14             | 15           | a                 | 27           | 13       |                        | <br>   | 70                         | 71                   | 22        | 23                |         | 20              | 25                                               |             | 97                                                   |                    |            | 70        | ••••••        | Run                                     | МПО                          | NT            | ا ق        |
| App Sep                                                        | 2<br>5 65.93<br>4 - 66.99                       | 3<br>72.20            | 4<br>66.89<br>= 66.24        | 5<br>69.00                       | 6<br>78.79<br>70.00    | ?<br>?7.02<br>************************************ | в<br>97:49                 | <b>9</b>    | MENN   | u u          |                                          | <b>12</b><br>(4)(-45)( | <b>13</b><br>87851 |          | 14<br>1860,88  | <u>15</u>    | <b>u</b><br>540°  |              | 18       |                        | 1      |                            |                      | <b>22</b> | <b>23</b>         |         | 28<br>187 9 17  | <b>25</b>                                        | <b>20</b> 1 | . erest                                              | <b>.</b>           |            | <b>29</b> |               | Run<br>MTD                              | WD<br>SBB1                   | MT 946        |            |
| My Property 50, 100 miles (ARO) 110                            |                                                 | "1                    | 4<br>68.89<br>56.24<br>101.0 |                                  |                        | 77.02<br>77.02<br>56.02<br>112.7                   | 8. sty                     | 3           | HERE   | ir<br>Period | SM S | 12<br>(17.65)          | <b>13</b>          |          | 14<br>(\$45.8) | 15<br>(35) / | <b>a</b><br>12600 | a<br>Company | 18       |                        | 1897)  |                            | 21<br>21<br>21<br>21 |           | 23                |         | 28<br>12.02 (2) | 25<br>(25 (27)                                   | <b>20</b> 1 | <b></b>                                              | .14211             |            | <b>29</b> |               | Run<br>MTD<br>72.54<br>6733<br>107.3    | MTD<br>WD<br>68.81<br>566.56 | 76.<br>78.    | E          |
| Anje Sep<br>My Property Ro<br>Comin Sig 155<br>Index (ARO) 116 | 2<br>5 65.93<br>N 66.39<br>B 99.3               | 23.06                 | <b>€ 66.2</b> 4              | 65.54                            | 70.00                  | 258.02                                             | <b>B</b>                   | 3           |        | <b>18</b>    | st<br>Santawa                            | 12<br>(12).65(1)       | 13<br>EV 25 1      |          | 14<br>VESTIE   | <u>15</u>    | <b>u</b>          | a<br>Linian  | 18       |                        | 144°F  |                            |                      |           |                   |         | 28              | 25<br>() ()                                      | <b>20</b> ' |                                                      | .54211             |            | <b>29</b> | _30<br>25:517 | Run<br>MTD<br>7254<br>67.53             | MTD<br>WD<br>68.81<br>96656  | 76.<br>78.    | E          |
| Index (ARI) 119                                                | 8<br>15 45.93<br>14 66.39<br>15 99.3<br>13 48.3 | 23.06                 | <b>€ 66.2</b> 4              | 105.4                            | 70.00                  | 112.7                                              | X -STY                     | a<br>35.700 |        |              |                                          |                        |                    |          |                |              |                   |              |          |                        |        | \$.452<br>\$.452<br>\$.452 |                      | idia.     |                   |         |                 | 25<br>(3) (4) (4) (4) (4) (4) (4) (4) (4) (4) (4 | 20          | 37<br>- 1003<br>- 1003<br>- 1003<br>- 1003<br>- 1003 |                    |            |           | 30            | Run<br>MTD<br>7254<br>67.53             | -RR                          | 76.<br>78.    | E \$5 1950 |