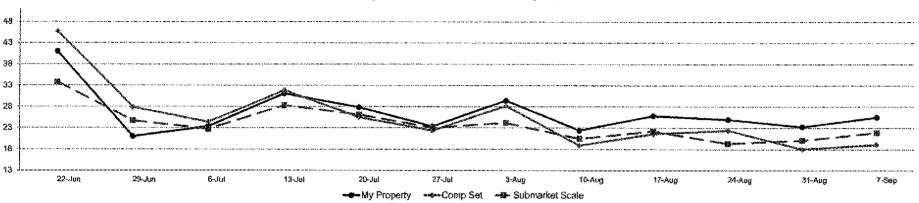

Tab 4 - Occupancy Perspectives

Econo Lodge Dalion 1507 N Tabbs Rd Dalion, GA 50720 Ptone: (106) 226-9579 STR# 28147 Chain ID: GA147 Mgi Co: None

For the Wesk of: September 01, 2024 - September 07, 2024 Date Crested; September 10, 2024

Submarket Scale: Georgia Northwest Economy Chains

2804 th Costine Chrosp This STR Report in a peak incident in STR Report in a peak incident in STR (LLC and STR Globs), Ltd., Caster Chrosp correspondence confering interaction in the STR Report in providing or septicidal because and in the STR Report in the STR Report in a peak incident in a peak incident in the STR Report in