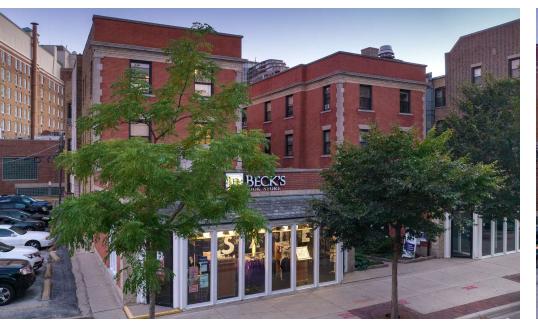

#### **Property Overview**

3,470 SF storefront for lease along Clark Street in downtown Evanston. Well located, just south of Northwestern University's main campus, and just steps from Evanston's premier retail corridor. The storefront is located at the base of a 18-unit apartment building and adjacent to a new construction, 120,000 SF office building. Neighboring retailers include Whole Foods, Trader Joe's, Starbucks, AMC Evanston, Collectivo, Buffalo Joe's, Cold Stone Creamery, Giordano's, Lou Malnati's, The UPS Store, Bennison's Bakery, and Chase Bank, among many others.

#### **Property Highlights**

- 3,000+ SF storefront, well located in downtown Evanston, just south of Northwestern University's main campus
- Located at the base of a 18-unit apartment building and adjacent to a 120,000 SF office building in Evanston
- Up to two (2) surface level parking spaces available with the space
- Walking distance to both the Davis Metra Station and the "L" Purple Line
- Nearby retailers include Whole Foods, Trader Joe's, Starbucks, AMC Evanston, Buffalo Joe's, and Cold Stone