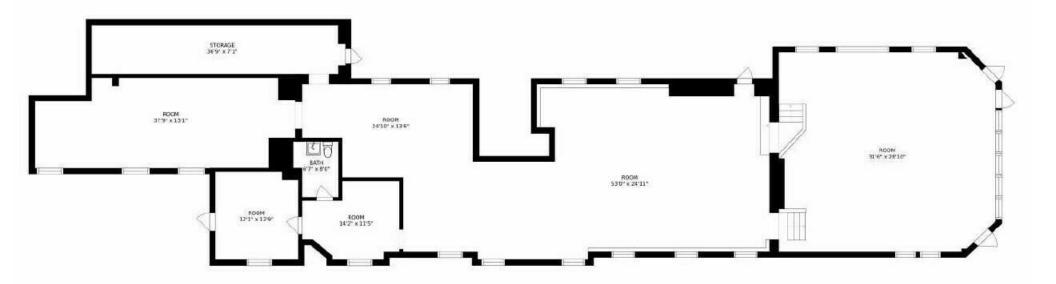

#### **Offering Summary**

| Lease Rate:   | Negotiable     |
|---------------|----------------|
| Lease Type:   | Modified Gross |
| Available SF: | 3,470 SF       |
| Lot Size:     | 0.28 Acres     |
| Year Built:   | 1907           |
| Zoning:       | D2             |
| Submarket:    | Evanston       |

#### **Property Overview**

3,470 SF storefront for lease along Clark Street in downtown Evanston. Well located, just south of Northwestern University's main campus, and just steps from Evanston's premier retail corridor. The storefront is located at the base of a 18-unit apartment building and adjacent to a new construction, 120,000 SF office building. Neighboring retailers include Whole Foods, Trader Joe's, Starbucks, AMC Evanston, Collectivo, Buffalo Joe's, Cold Stone Creamery, Giordano's, Lou Malnati's, The UPS Store, Bennison's Bakery, and Chase Bank, among many others.