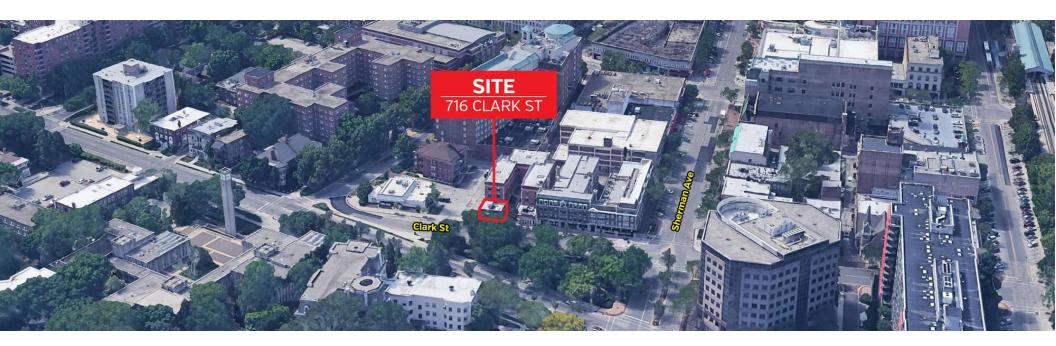

#### **Offering Summary**

| Lease Rate:   | Negotiable     |
|---------------|----------------|
| Lease Type:   | Modified Gross |
| Available SF: | 3,470 SF       |
| Lot Size:     | 0.28 Acres     |
| Year Built:   | 1907           |
| Zoning:       | D2             |
| Submarket:    | Evanston       |

#### **Property Overview**

3,470 SF storefront for lease along Clark Street in downtown Evanston. Well located, just south of Northwestern University's main campus, and just steps from Evanston's premier retail corridor. The storefront is located at the base of a 18-unit apartment building and adjacent to a new construction, 120,000 SF office building. Neighboring retailers include Whole Foods, Trader Joe's, Starbucks, AMC Evanston, Collectivo, Buffalo Joe's, Cold Stone Creamery, Giordano's, Lou Malnati's, The UPS Store, Bennison's Bakery, and Chase Bank, among many others.

#### **Property Highlights**

- 3,000+ SF storefront, well located in downtown Evanston, just south of Northwestern University's main campus
- Located at the base of a 18-unit apartment building and adjacent to a 120,000 SF office building in Evanston
- Up to two (2) surface level parking spaces available with the space
- Walking distance to both the Davis Metra Station and the "L" Purple Line
- Nearby retailers include Whole Foods, Trader Joe's, Starbucks, AMC Evanston, Buffalo Joe's, and Cold Stone