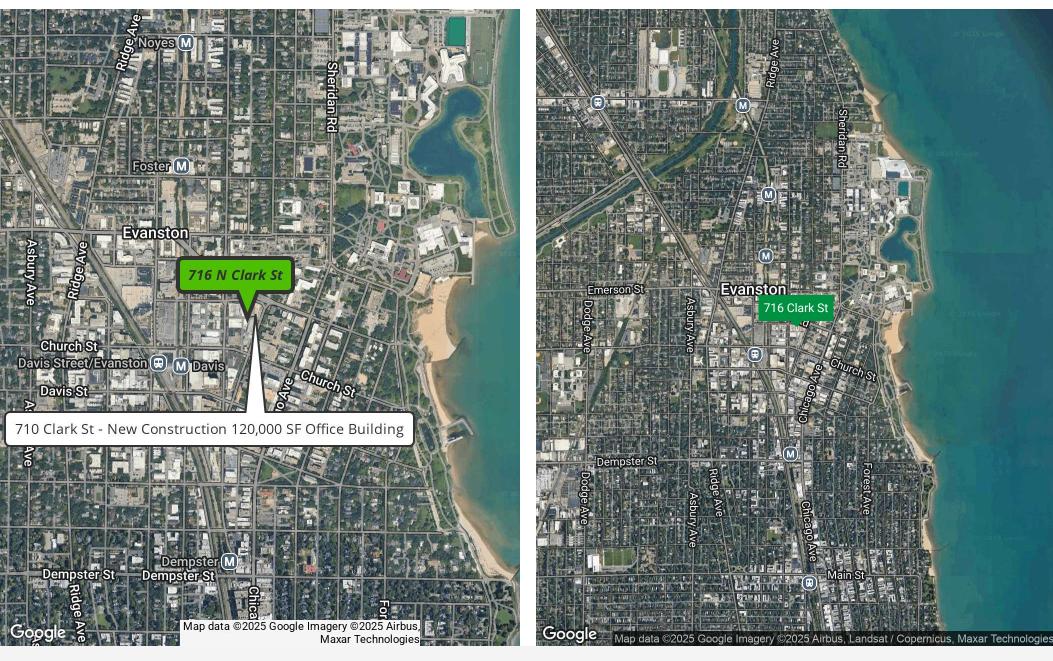

#### **Property Overview**

3,470 SF storefront for lease along Clark Street in downtown Evanston. Well located, just south of Northwestern University's main campus, and just steps from Evanston's premier retail corridor. The storefront is located at the base of a 18-unit apartment building and adjacent to a new construction, 120,000 SF office building. Neighboring retailers include Whole Foods, Trader Joe's, Starbucks, AMC Evanston, Collectivo, Buffalo Joe's, Cold Stone Creamery, Giordano's, Lou Malnati's, The UPS Store, Bennison's Bakery, and Chase Bank, among many others.

#### **Property Highlights**

- 3,000+ SF storefront, well located in downtown Evanston, just south of Northwestern University's main campus
- Located at the base of a 18-unit apartment building and adjacent to a 120,000 SF office building in Evanston
- Up to two (2) surface level parking spaces available with the space
- Walking distance to both the Davis Metra Station and the "L" Purple Line
- Nearby retailers include Whole Foods, Trader Joe's, Starbucks, AMC Evanston, Buffalo Joe's, and Cold Stone