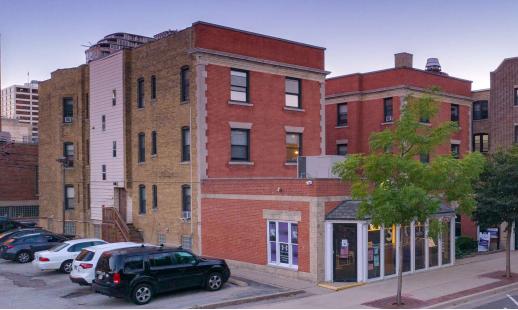

#### **Property Overview**

3,470 SF storefront for lease along Clark Street in downtown Evanston. Well located, just south of Northwestern University's main campus, and just steps from Evanston's premier retail corridor. The storefront is located at the base of a 18-unit apartment building and adjacent to a new construction, 120,000 SF office building. Neighboring retailers include Whole Foods, Trader Joe's, Starbucks, AMC Evanston, Collectivo, Buffalo Joe's, Cold Stone Creamery, Giordano's, Lou Malnati's, The UPS Store, Bennison's Bakery, and Chase Bank, among many others.

#### **Property Highlights**

- 3,000+ SF storefront, well located in downtown Evanston, just south of Northwestern University's main campus
- Located at the base of a 18-unit apartment building and adjacent to a 120,000 SF office building in Evanston
- Up to two (2) surface level parking spaces available with the space
- Walking distance to both the Davis Metra Station and the "L" Purple Line
- Nearby retailers include Whole Foods, Trader Joe's, Starbucks, AMC Evanston, Buffalo Joe's, and Cold Stone