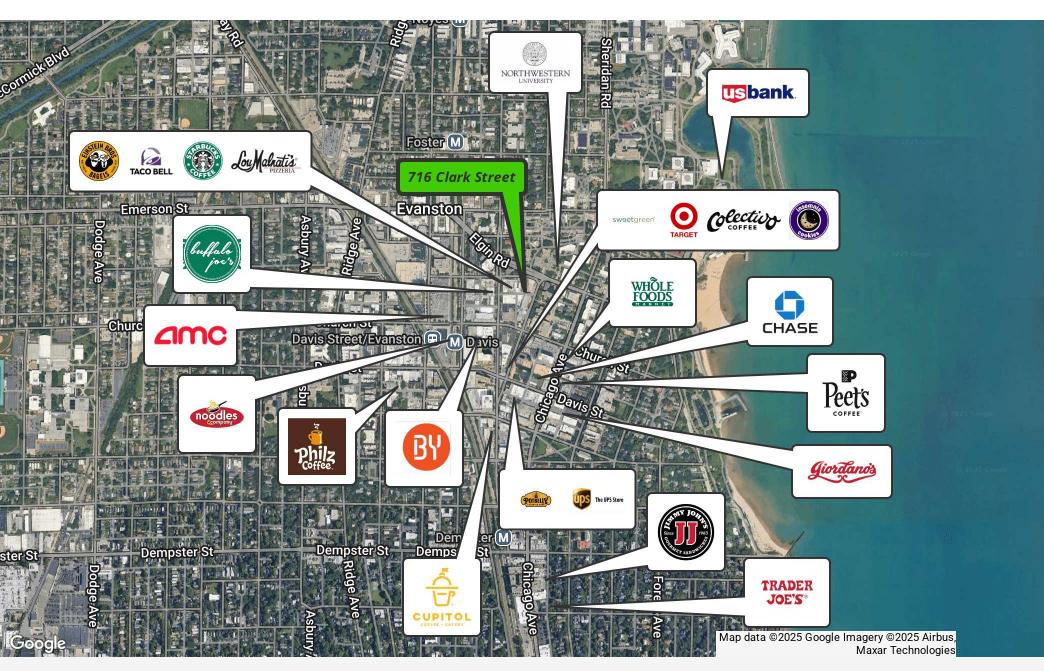

#### **Property Overview**

3,470 SF storefront for lease along Clark Street in downtown Evanston. Well located, just south of Northwestern University's main campus, and just steps from Evanston's premier retail corridor. The storefront is located at the base of a 18-unit apartment building and adjacent to a new construction, 120,000 SF office building. Neighboring retailers include Whole Foods, Trader Joe's, Starbucks, AMC Evanston, Collectivo, Buffalo Joe's, Cold Stone Creamery, Giordano's, Lou Malnati's, The UPS Store, Bennison's Bakery, and Chase Bank, among many others.

#### **Property Highlights**

- 3,000+ SF storefront, well located in downtown Evanston, just south of Northwestern University's main campus
- Located at the base of a 18-unit apartment building and adjacent to a 120,000 SF office building in Evanston
- Up to two (2) surface level parking spaces available with the space
- Walking distance to both the Davis Metra Station and the "L" Purple Line
- Nearby retailers include Whole Foods, Trader Joe's, Starbucks, AMC Evanston, Buffalo Joe's, and Cold Stone