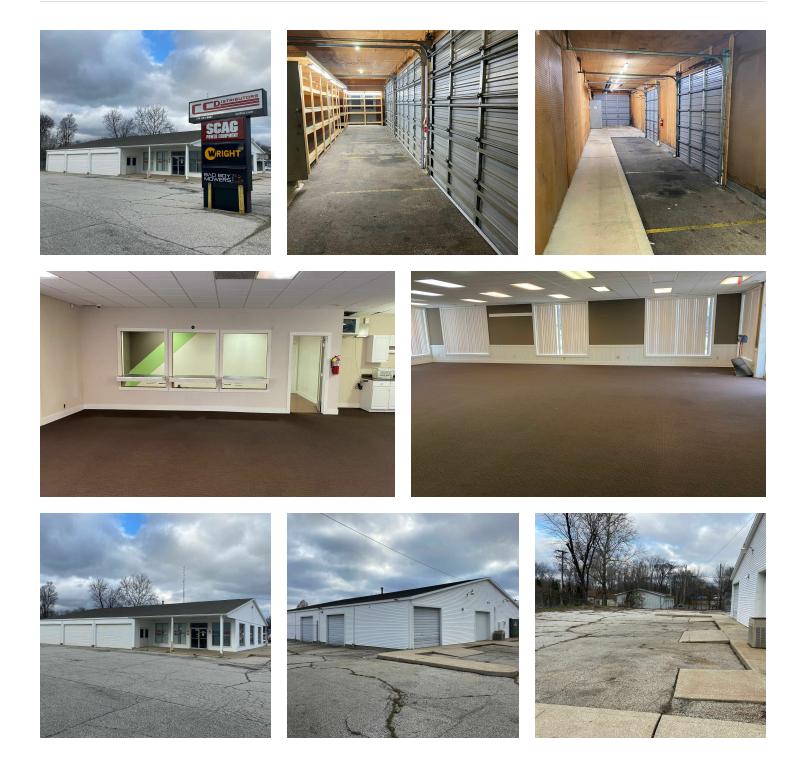

#### **PROPERTY HIGHLIGHTS**

- 5,988 SF retail flex space on high-traffic thoroughfare with good road frontage, signage, and visibility
- Space is laid out with showroom space, private offices, shop space, and side storage bays, suitable for a variety of business uses
- The property is improved by a fenced outdoor storage area with access to two different sections of the building
- Recent Survey and Phase 1 report on hand (contact broker for details)
- · Shop space has heat and eight functional floor drains, ideal for autorelated uses
- Overhead doors access three separate sections a northern storage bay, a southern storage bay, and the main rear shop space with access to the fenced yard

#### **BUILDING INFORMATION**

| Building Size   | 5,988 SF                                    |  |  |
|-----------------|---------------------------------------------|--|--|
| Office Space    | 3 private offices                           |  |  |
| Restrooms       | 2 (office and shop)                         |  |  |
| Ceiling Heights | 13' clear                                   |  |  |
| Year Built      | 1986                                        |  |  |
| Overhead Doors  | 7 (1 - 12'x10';3 - 12'x10'; 3 -<br>12'x14') |  |  |
| Construction    | Woof frame, slab on grade                   |  |  |
| Roof            | Asphalt shingle                             |  |  |