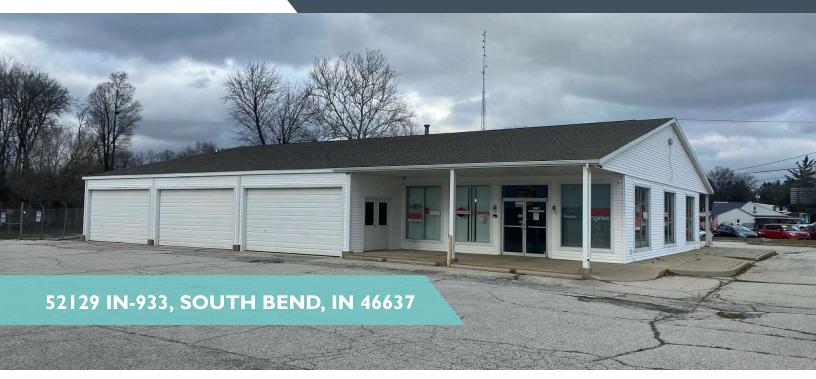

# 52129 IN-933

### 52129 IN-933, SOUTH BEND, IN 46637

#### **PROPERTY HIGHLIGHTS**

- 5,988 SF retail flex space on high-traffic thoroughfare with good road frontage, signage, and visibility
- Space is laid out with showroom space, private offices, shop space, and side storage bays, suitable for a variety of business uses
- The property is improved by a fenced outdoor storage area with access to two different sections of the building
- Recent Survey and Phase 1 report on hand (contact broker for details)
- · Shop space has heat and eight functional floor drains, ideal for autorelated uses
- Overhead doors access three separate sections a northern storage bay, a southern storage bay, and the main rear shop space with access to the fenced yard