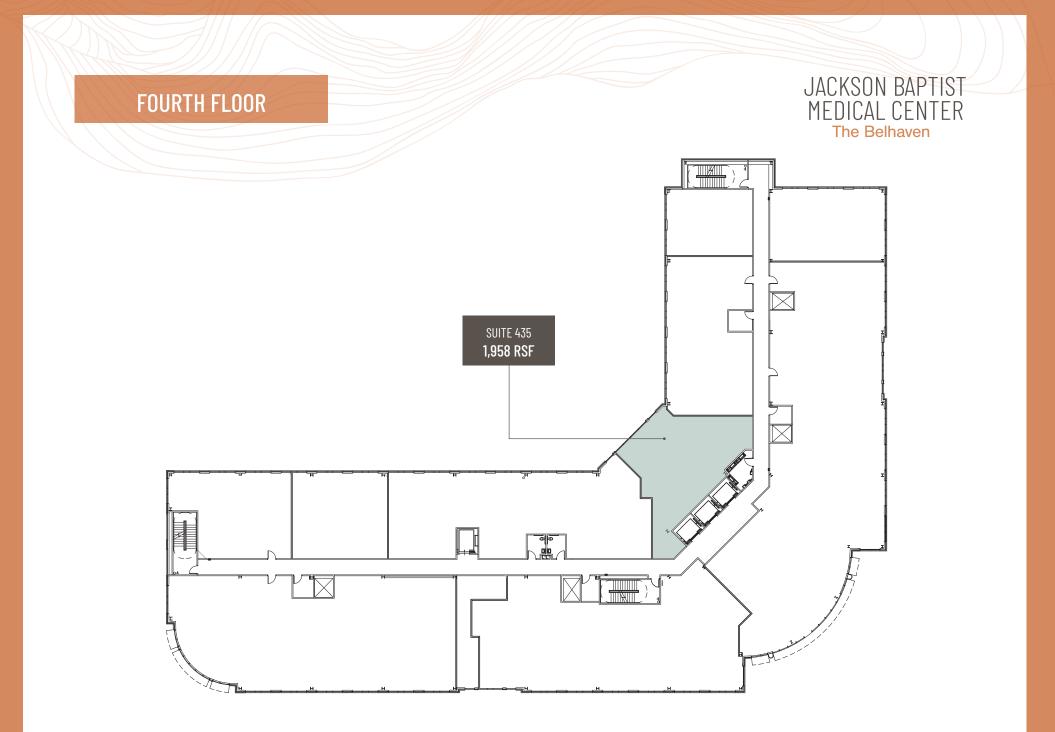

On-Campus - Connected via **CAMPUS SETTING** sky bridge to Mississippi Baptist Medical Center 164,186 RSF Built in 2013 **BUILDING DETAILS** Five stories Suite L30: 1,780 RSF Suite 140: 3,159 RSF Suite 160: 1,095 RSF Suite 170: 3,190 RSF **AVAILABLE** Suite 240: 295 RSF Suite 250: 1,056 RSF Suite 300: 32,837 RSF Suite 435: 1,958 RSF Convenient access to the ACCESS **Jackson MSA** 5.1/1000 SF PARKING covered parking garage