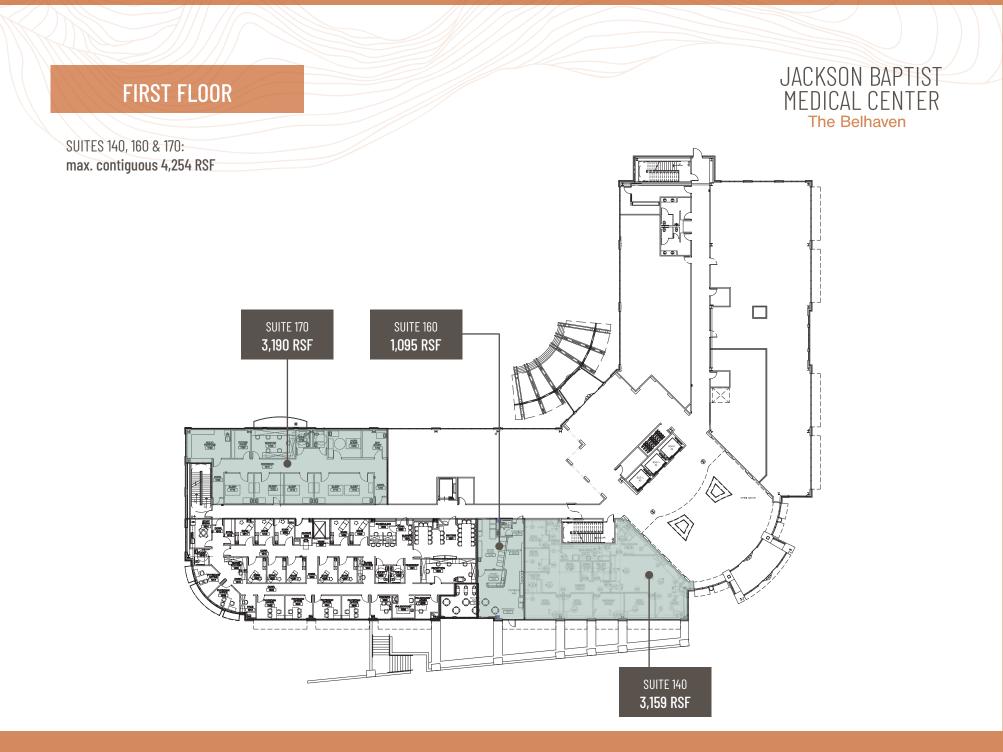

On-Campus - Connected via **CAMPUS SETTING** sky bridge to Mississippi Baptist Medical Center 164,186 RSF Built in 2013 **BUILDING DETAILS** Five stories Suite L30: 1,780 RSF Suite 140: 3,159 RSF Suite 160: 1,095 RSF Suite 170: 3,190 RSF **AVAILABLE** Suite 240: 295 RSF Suite 250: 1,056 RSF Suite 300: 32,837 RSF Suite 435: 1,958 RSF Convenient access to the ACCESS **Jackson MSA** 5.1/1000 SF PARKING covered parking garage