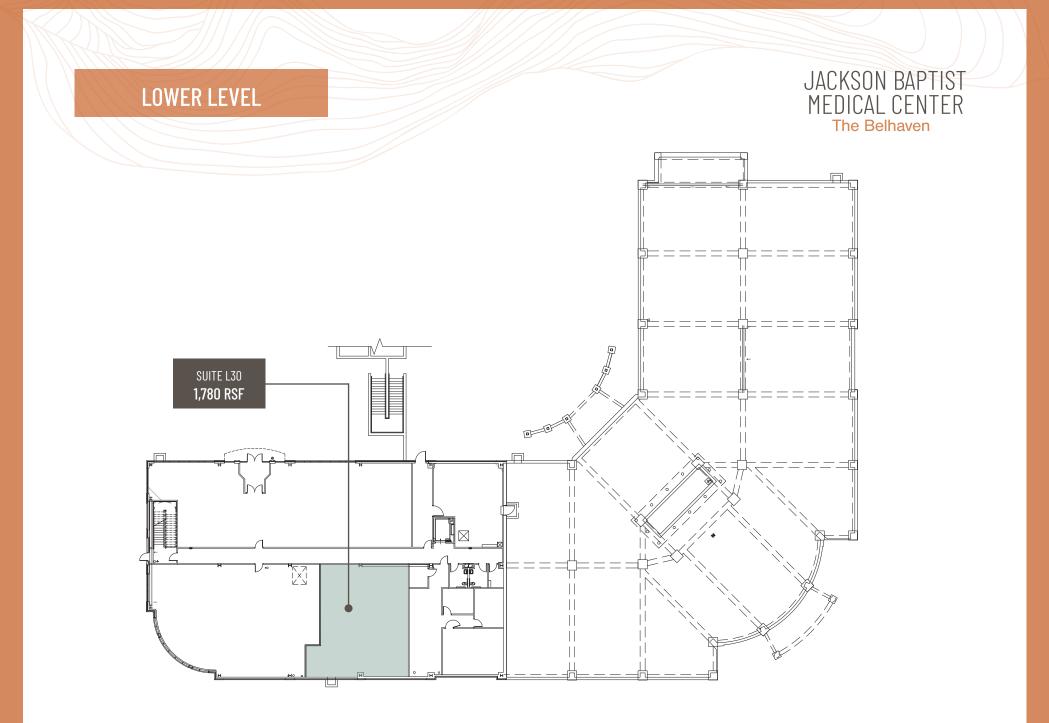

On-Campus - Connected via **CAMPUS SETTING** sky bridge to Mississippi Baptist Medical Center 164,186 RSF Built in 2013 **BUILDING DETAILS** Five stories Suite L30: 1,780 RSF Suite 140: 3,159 RSF Suite 160: 1,095 RSF Suite 170: 3,190 RSF **AVAILABLE** Suite 240: 295 RSF Suite 250: 1,056 RSF Suite 300: 32,837 RSF Suite 435: 1,958 RSF Convenient access to the ACCESS **Jackson MSA** 5.1/1000 SF PARKING covered parking garage