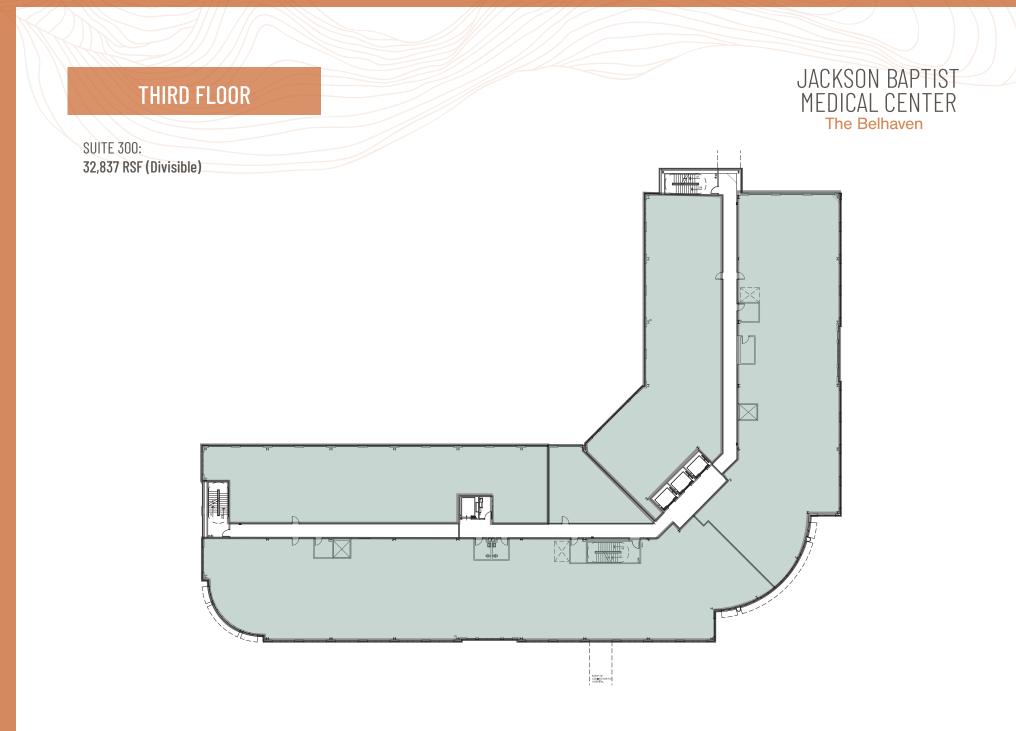

On-Campus - Connected via **CAMPUS SETTING** sky bridge to Mississippi Baptist Medical Center 164,186 RSF Built in 2013 **BUILDING DETAILS** Five stories Suite L30: 1,780 RSF Suite 140: 3,159 RSF Suite 160: 1,095 RSF Suite 170: 3,190 RSF **AVAILABLE** Suite 240: 295 RSF Suite 250: 1,056 RSF Suite 300: 32,837 RSF Suite 435: 1,958 RSF Convenient access to the ACCESS **Jackson MSA** 5.1/1000 SF PARKING covered parking garage