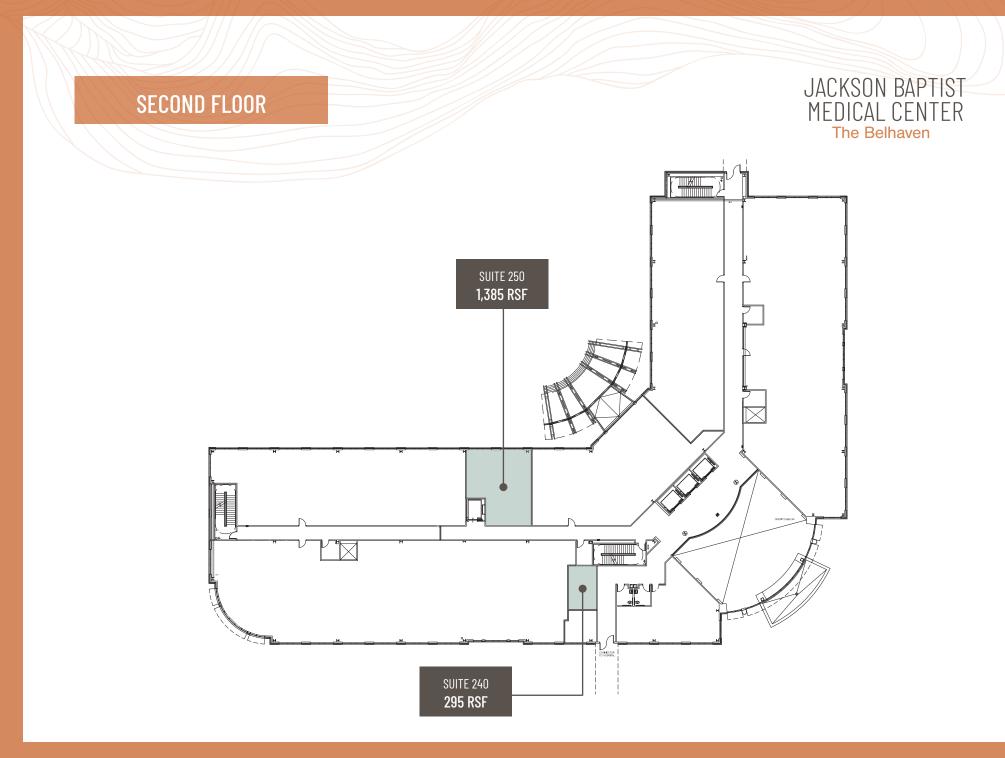

On-Campus - Connected via **CAMPUS SETTING** sky bridge to Mississippi Baptist Medical Center 164,186 RSF Built in 2013 **BUILDING DETAILS** Five stories Suite L30: 1,780 RSF Suite 140: 3,159 RSF Suite 160: 1,095 RSF Suite 170: 3,190 RSF **AVAILABLE** Suite 240: 295 RSF Suite 250: 1,056 RSF Suite 300: 32,837 RSF Suite 435: 1,958 RSF Convenient access to the ACCESS **Jackson MSA** 5.1/1000 SF PARKING covered parking garage