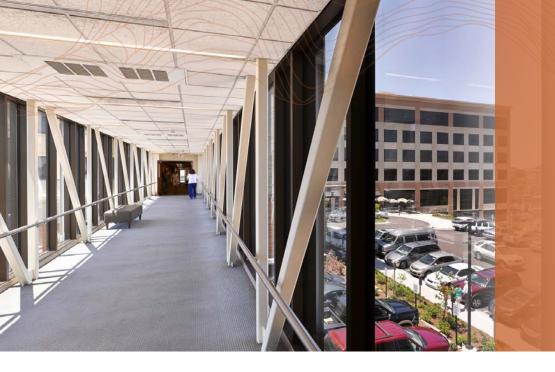

#### LOCATED ON THE MISSISSIPPI BAPTIST MEDICAL CENTER CAMPUS, IN JACKSON'S HISTORIC BELHAVEN NEIGHBORHOOD, **THE BELHAVEN IS A CLASS-A, FIVE-STORY MEDICAL OFFICE BUILDING.**

The property is connected via two sky bridges to the hospital and an 834-stall parking structure. On-site services include eye care and optical shop, women's health, behavioral health, neurology, primary care, physical therapy, clinical laboratory, diagnostic imaging, endocrinology, geriatric medicine, infectious disease, internal medicine, rheumatology, pulmonary and sleep medicine. Easily accessible from North State Street and Fortification Street, this property also features an on-site bank and award-winning restaurant — The Manship.