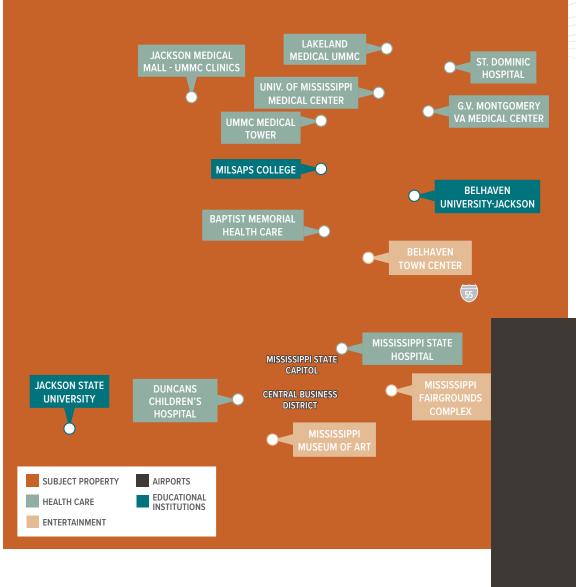

#### **AREA OVERVIEW**

Healthcare and Government are two of the largest employment drivers in the State of Mississippi. Jackson Baptist Medical Center -The Belhaven is conveniently located on the fringe of the State Capitol and in the heart of the medical community.