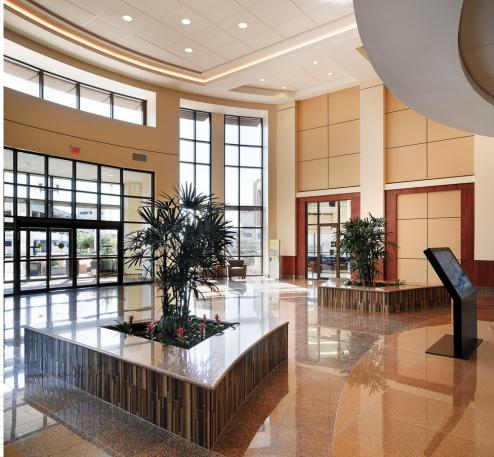

#### LOCATED ON THE MISSISSIPPI BAPTIST MEDICAL CENTER CAMPUS, IN JACKSON'S HISTORIC BELHAVEN NEIGHBORHOOD, **THE BELHAVEN IS A CLASS-A, FIVE-STORY MEDICAL OFFICE BUILDING.**

The property is connected via two sky bridges to the hospital and an 834-stall parking structure. On-site services include eye care and optical shop, women's health, behavioral health, neurology, primary care, physical therapy, clinical laboratory, diagnostic imaging, endocrinology, geriatric medicine, infectious disease, internal medicine, rheumatology, pulmonary and sleep medicine. Easily accessible from North State Street and Fortification Street, this property also features an on-site bank and award-winning restaurant — The Manship.