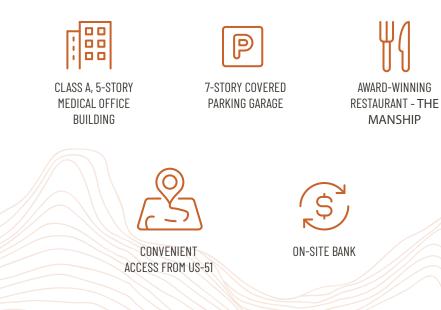

#### LOCATED ON THE MISSISSIPPI BAPTIST MEDICAL CENTER CAMPUS, IN JACKSON'S HISTORIC BELHAVEN NEIGHBORHOOD, **THE BELHAVEN IS A CLASS-A, FIVE-STORY MEDICAL OFFICE BUILDING.**

The property is connected via two sky bridges to the hospital and an 834-stall parking structure. On-site services include eye care and optical shop, women's health, behavioral health, neurology, primary care, physical therapy, clinical laboratory, diagnostic imaging, endocrinology, geriatric medicine, infectious disease, internal medicine, rheumatology, pulmonary and sleep medicine. Easily accessible from North State Street and Fortification Street, this property also features an on-site bank and award-winning restaurant — The Manship.

## **PROPERTY HIGHLIGHTS**