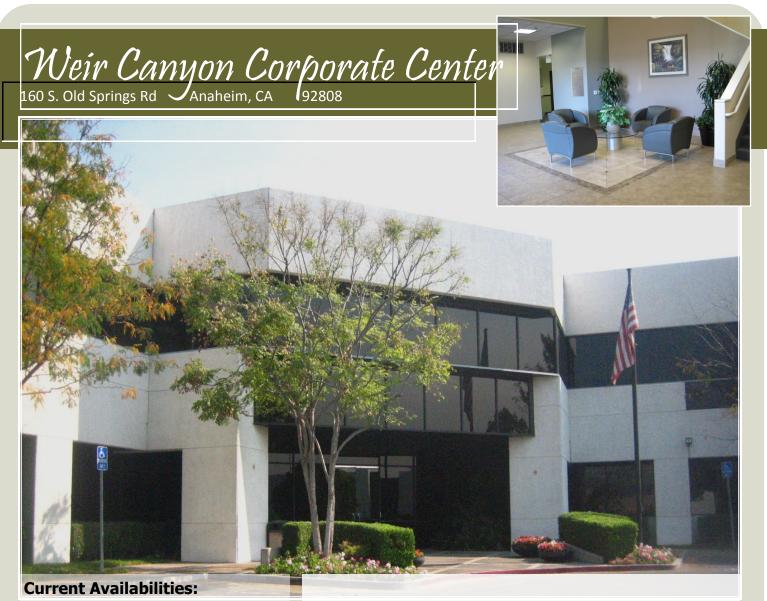

- ♦ 260 RSF
- ♦ 1,011 RSF
- ♦ 1,699 RSF
- ♦ 2,688 RSF
- ♦ BUILDING TOP SIGNAGE AVAILABLE

- Output Competitive rates
- Full Service Gross Lease: janitorial, maintenance & utilities included (excludes telecom)
- Odern facility, 2 story open atrium with sky light, and beautiful views of the rolling hills of Anaheim
- Close to the Riverside (91) Freeway, convenient access to Orange County & the Inland Empire
- Restaurants, Post Office, shopping centers, and other amenities nearby
- Output out available
- ◊ Ample parking (3:1000 rsf)
- ◊ Full Commission