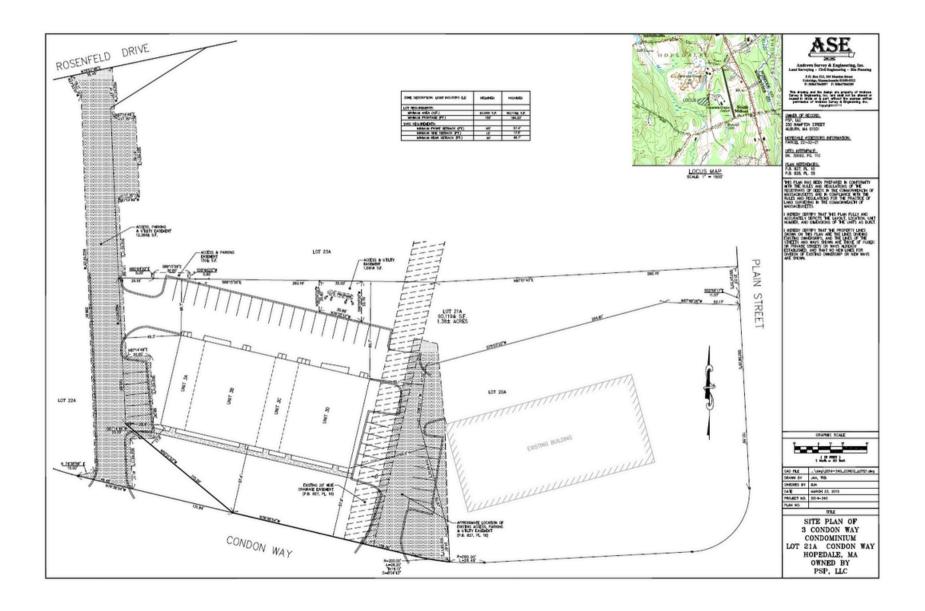

|
| LAND AREA               | 1.38 ACRES                                        |
| ZONING                  | IA - LIGHT INDUSTRIAL                             |
| STORIES                 | One (1)                                           |
| PARKING                 | 32 SPACES                                         |
| LOADING                 | 2 DRIVE-IN DOORS                                  |
| CLEAR HEIGHT            | 14'                                               |
| ROOF                    | METAL                                             |
| SPRINKLER<br>SYSTEM     | WET                                               |
| UTILITIES               | TOWN WATER AND SEWER<br>GAS HEAT                  |



### **FLOOR PLAN**



### SITE PLAN