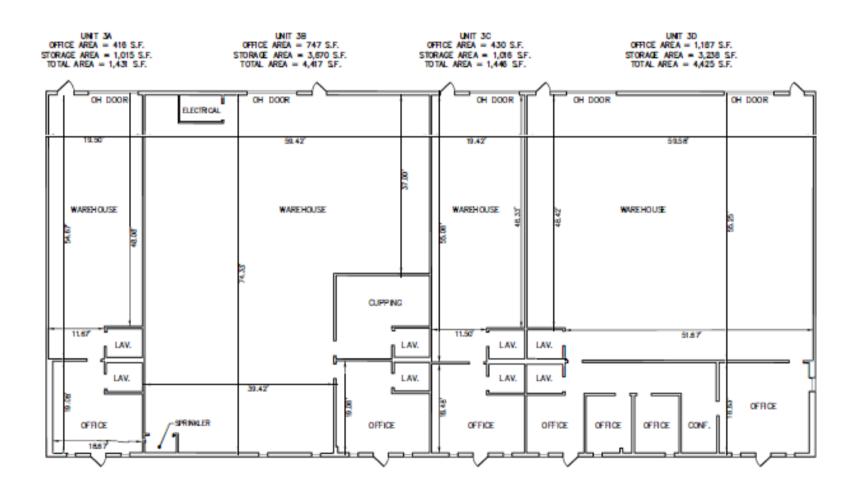

| 12,000 SF                                         |
| LAND AREA               | 1.38 ACRES                                        |
| ZONING                  | IA - LIGHT INDUSTRIAL                             |
| STORIES                 | One (1)                                           |
| PARKING                 | 32 SPACES                                         |
| LOADING                 | 2 DRIVE-IN DOORS                                  |
| CLEAR HEIGHT            | 14'                                               |
| ROOF                    | METAL                                             |
| SPRINKLER<br>SYSTEM     | WET                                               |
| UTILITIES               | TOWN WATER AND SEWER<br>GAS HEAT                  |



### **FLOOR PLAN**



### SITE PLAN