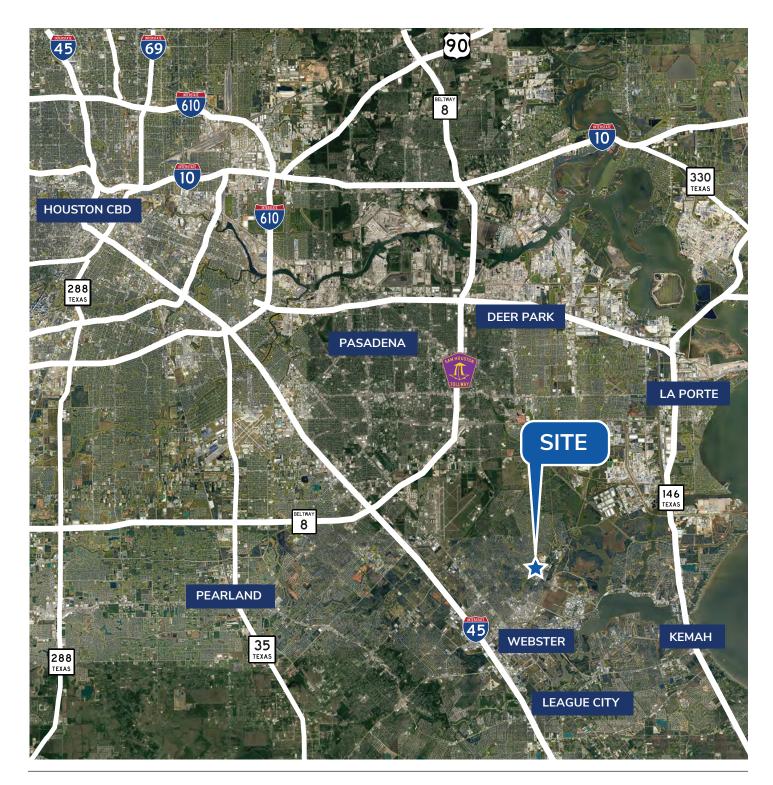

16055 Space Center Blvd | Suite 500 Houston, TX 77062

#### **Space Overview**

16055 Space Center Blvd is located just north of Bay Area Blvd and minutes from NASA. The building was originally built as a NASA Engineering facility in 1984.

The building features a 2-story glass atrium lobby, granite floors, a dedicated freight elevator, and is sprinklered.