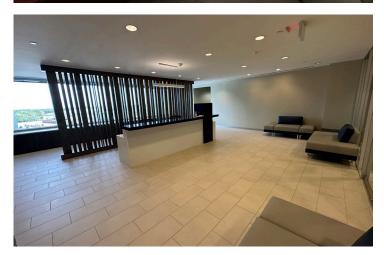

#### **Space Overview**

16055 Space Center Blvd is located just north of Bay Area Blvd and minutes from NASA. The building was originally built as a NASA Engineering facility in 1984.

The building features a 2-story glass atrium lobby, granite floors, a dedicated freight elevator, and is sprinklered.

### SUITE 500 INCLUDES

- 38 exterior private offices
- 10 interior private offices
- 3 open bullpen areas
- Conference room
- Break room & kitchen
- 2 kitchenettes
- Work room
- Large lobby and reception area
- Women & men restrooms