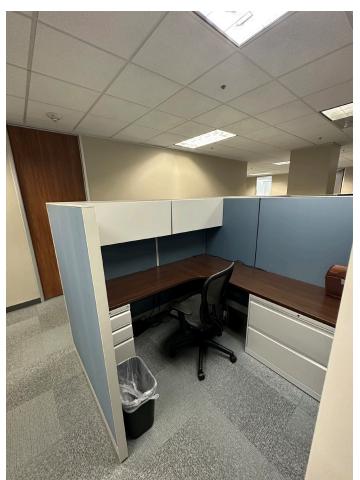

#### SPACE ATTRIBUTES

- Furniture Available
- Parking 4.40/1,000 Covered reserved parking available at \$35.00 per space/month
- Management On site

### SUITE 500 INCLUDES

- 38 exterior private offices
- 10 interior private offices
- 3 open bullpen areas
- Conference room
- Break room & kitchen
- 2 kitchenettes
- Work room
- Large lobby and reception area
- Women & men restrooms