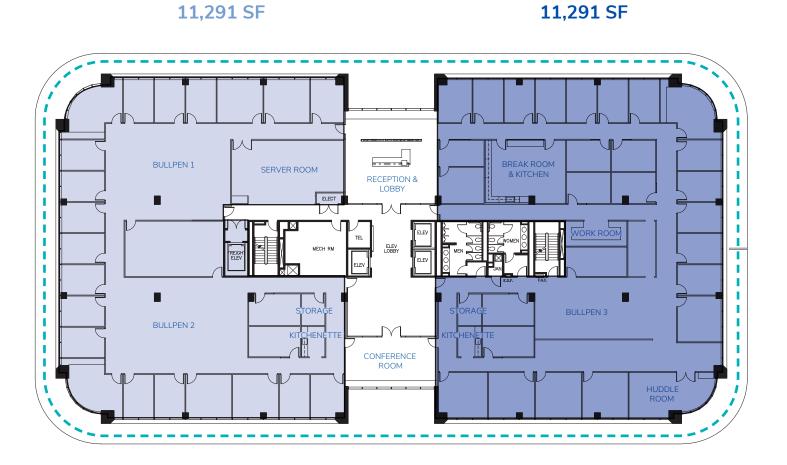

#### Fast Facts

Floor 5 - Half (11,291 SF) or Full Floor (22,583 SF)

### SUITE 500 INCLUDES

- 38 exterior private offices
- 10 interior private offices
- 3 open bullpen areas
- Conference room
- Break room & kitchen
- 2 kitchenettes
- Work room
- Large lobby and reception area
- Women & men restrooms