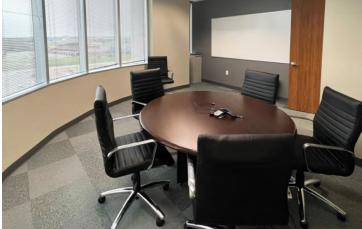

### SUITE 500 INCLUDES

- 38 exterior private offices
- 10 interior private offices
- 3 open bullpen areas
- Conference room
- Break room & kitchen
- 2 kitchenettes
- Work room
- Large lobby and reception area
- Women & men restrooms