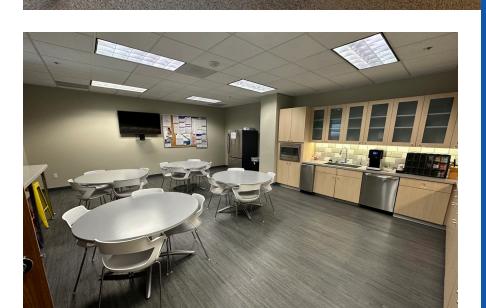

### SUITE 500 INCLUDES

- 38 exterior private offices
- 10 interior private offices
- 3 open bullpen areas
- Conference room
- Break room & kitchen
- 2 kitchenettes
- Work room
- Large lobby and reception area
- Women & men restrooms