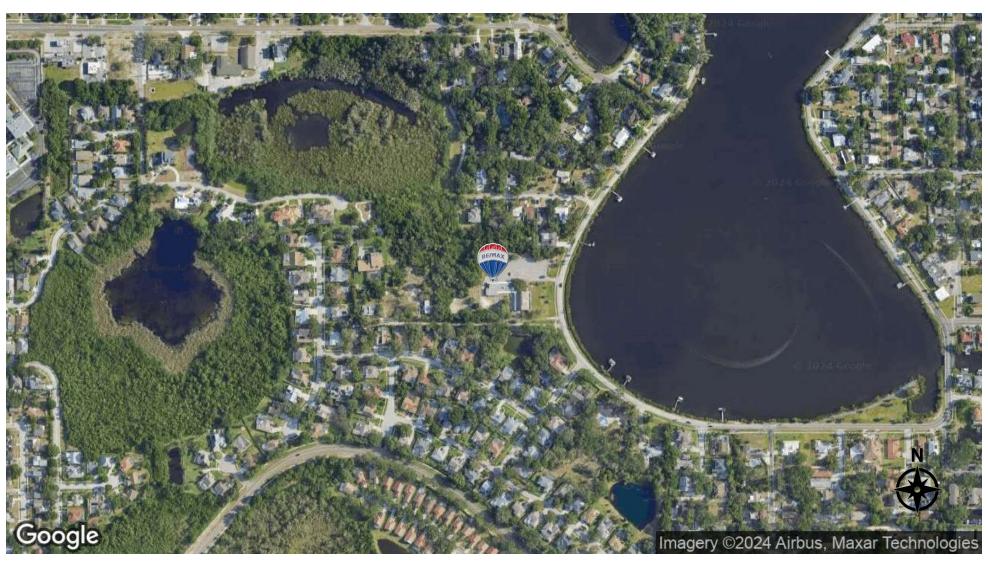

### BILLY PLANES

FOR SALE | SPECIAL PURPOSE PROPERTY LOCATION MAP

# **CHURCH ON THE BAYOU**

407 WHITCOMB BLVD, TARPON SPRINGS, FL 34689