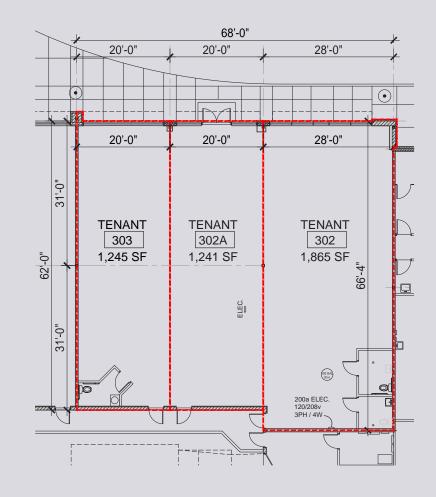

# Space Plans

Suite 214: 7,279 SF

Suite 302: 1,865 SF Suite 302A: 1,241 SF Suite 303: 1,245 SF Contiguous: Up to 4,351 SF