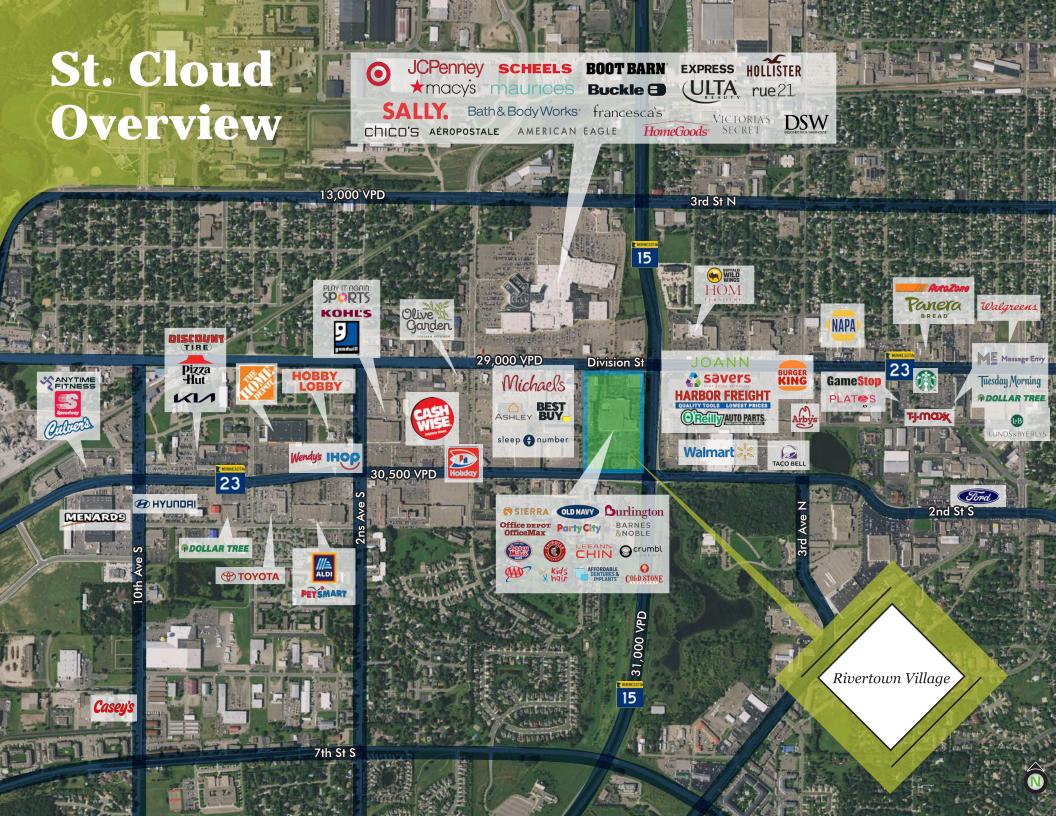

## **Features**

- Established regional center with an excellent mix of national box, junior box, and small shop tenants
- Located across from Crossroads Center, Regional Mall
- Strong visibility to Division Street, 2nd Street, and MN 15
- Less than 4 miles from St. Cloud State University with over 15,000 students

## **Co-Tenants**

### **Traffic Counts**

| Division Street: | 29,690 vpd |
|------------------|------------|
| 2nd Street:      | 29,282 vpd |
| MN 15:           | 33,000 vpd |