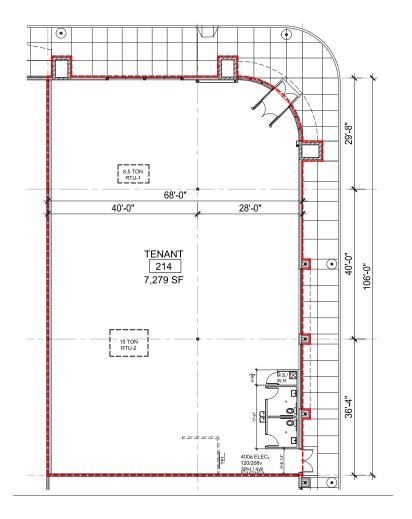

## **Available Spaces**

- 7,279 SF
- Up to 4,351 SF contiguous
  - 1,865 SF
  - 1,241 SF
  - 1,245 SF

# Space Plans

Suite 214: 7,279 SF

Suite 302: 1,865 SF Suite 302A: 1,241 SF Suite 303: 1,245 SF Contiguous: Up to 4,351 SF