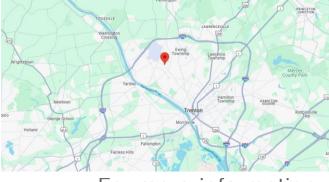

20 Scotch Road Ewing, NJ

Ewilig, NJ

Available for Lease:

- 27,000 SF Office/Medical Space
- Ewing Corporate Center is a 30,000 SF 3-Story Building ideal for Medical Use due to its proximity to Capital Health Medical Center
- Elevator Access
- Parking: 110 Spaces
- Located on Scotch Road near Parkway Avenue
- Close to I-95, I-295, Routes 1, I-195, 33 & 130
- 1.5 M from Trenton-Mercer County Airport