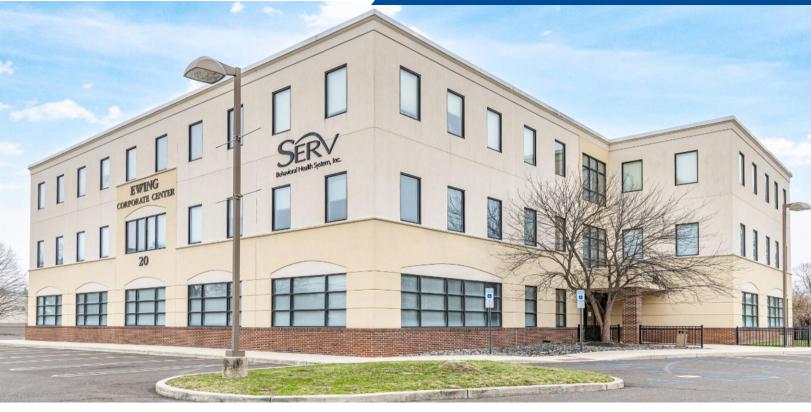

20 Scotch Road Ewing, NJ

Ewilig, NJ

Available for Lease:

- 27,000 SF Office/Medical Space
- Ewing Corporate Center is a 30,000 SF 3-Story Building ideal for Medical Use due to its proximity to Capital Health Medical Center
- Elevator Access
- Parking: 110 Spaces
- Located on Scotch Road near Parkway Avenue
- Close to I-95, I-295, Routes 1, I-195, 33 & 130
- 1.5 M from Trenton-Mercer County Airport

### Lease Rate: \$16.50/SF plus all Operating Expenses (Est. at \$6.35/SF)

For more information: Gerard Fennelly

NO WARRANTY OR REPRESENTATION, EXPRESS OR IMPLIED, IS MADE AS TO THE ACCURACY OF THE INFORMATION CONTAINED HEREIN, AND THE SAME IS SUBMITTED SUBJECT TO ERRORS, OMISSIONS, CHANGE OF PRICE, RENTAL OR OTHER CONDITIONS, PRIOR SALE, LEASE OR FINANCING, OR WITHDRAWAL WITHOUT NOTICE, AND OF ANY SPECIAL LISTING CONDITIONS IMPOSED BY OUR PRINCIPALS NO WARRANTIES OR REPRESENTATIONS ARE MADE AS TO THE CONDITION OF THE PROPERTY OR ANY HAZARDS CONTAINED THEREIN ARE ANY TO BE IMPLIED.