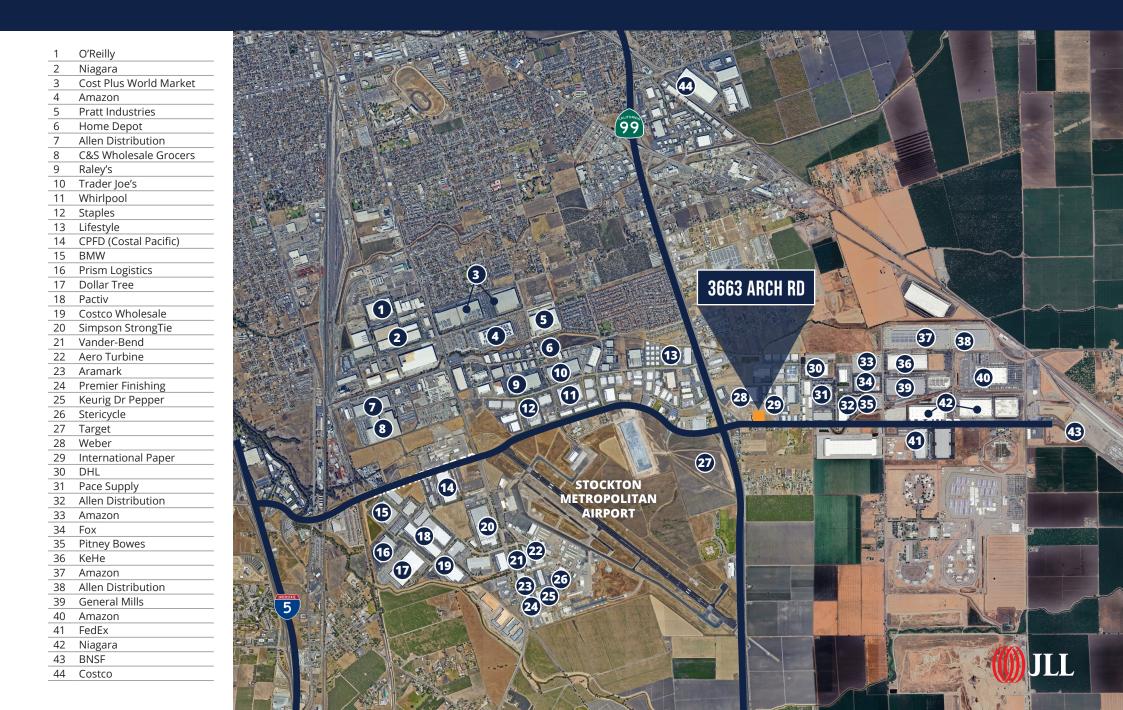

RES**



Available **Suite 150:** ±3,158 SF

Unit is in shell condition and can be built out to meet tenant's space requirements; Can be combined with Suite 200

### Suite 200: ±4,096 SF

 $\pm 226$  SF office and one (1) grade-level door Combine with Suite 150 for  $\pm 7,254$  SF warehouse with  $\pm 226$  SF office

### Combined Total: ±7,254 SF

| Total Building Size   | ±32,640 SF                 |
|-----------------------|----------------------------|
| Parcel Size           | ±2.5 Acres                 |
| Clear Height          | 16′                        |
| Frontage              | Arch Road                  |
| Access                | Immediate access to Hwy 99 |
| Lease Rate/Sale Price | Contact broker             |







**FLOOR PLAN** 



LL®



## **CORPORATE NEIGHBORS**









### **EXCLUSIVE BROKERS**

**TIM MUSTIN** JLL | Managing Director tim.mustin@jll.com +1 209 390 1687 RE License #01857876

JOHN FONDALE, SIOR |LL | Managing Director john.fondale@jll.com +1 209 390 1694 RE License #01017415

#### MICHAEL MATTER

|LL | Vice President michael.matter@jll.com +1 209 390 1702 RE License #01435801

#### MICHAEL REED

Buzz Oates | Asset Manager michaelreed@buzzoates.com +1 916 379 3859 RE License #01477117

Although information has been obtained from sources deemed reliable, neither Owner nor JLL makes any guarantees, warranties or representations, express or implied, as to the completeness or accuracy as to the information contained herein. Any projections, opinions, assumptions or estimates used are for example only. There may be differences between proje