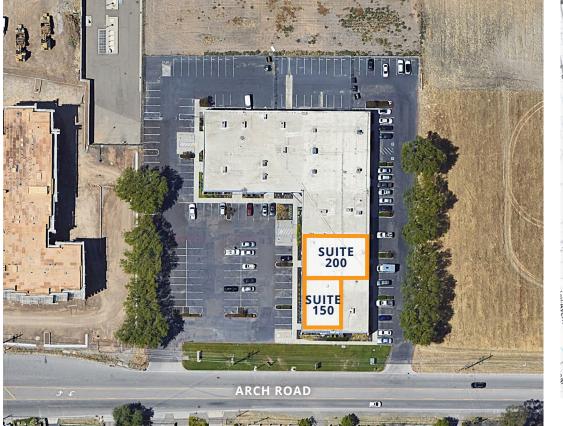

# **PROPERTY FEATURES**

Available **Suite 150:** ±3,158 SF

Unit is in shell condition and can be built out to meet tenant's space requirements; Can be combined with Suite 200

### Suite 200: ±4,096 SF

 $\pm 226$  SF office and one (1) grade-level door Combine with Suite 150 for  $\pm 7,254$  SF warehouse with  $\pm 226$  SF office

### Combined Total: ±7,254 SF

| Total Building Size   | ±32,640 SF                 |
|-----------------------|----------------------------|
| Parcel Size           | ±2.5 Acres                 |
| Clear Height          | 16′                        |
| Frontage              | Arch Road                  |
| Access                | Immediate access to Hwy 99 |
| Lease Rate/Sale Price | Contact broker             |