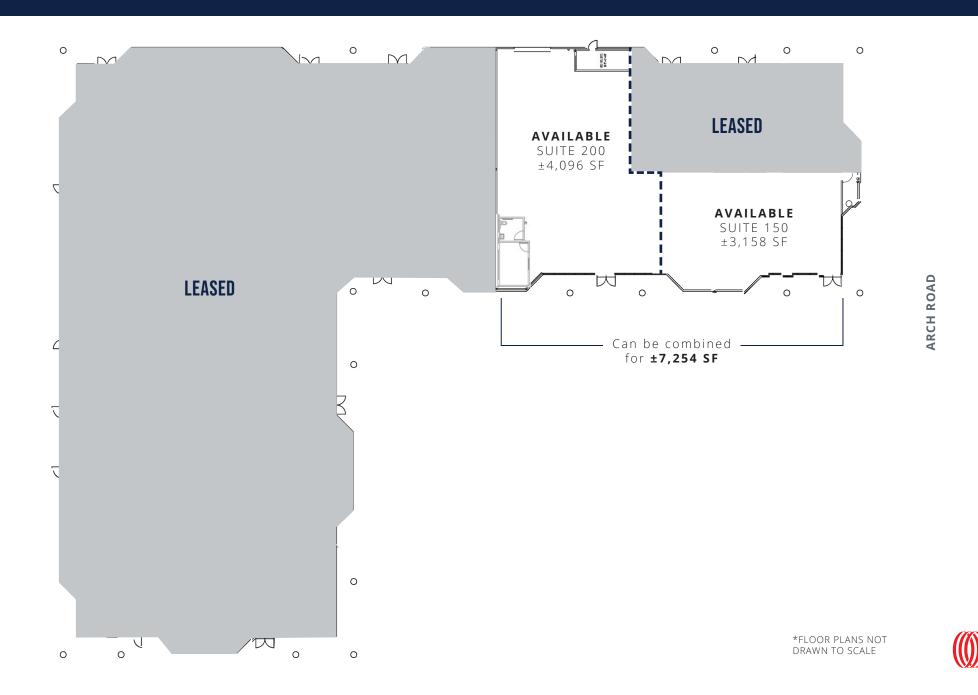

# **PROPERTY FEATURES**

Available **Suite 150:** ±3,158 SF

Unit is in shell condition and can be built out to meet tenant's space requirements; Can be combined with Suite 200

### Suite 200: ±4,096 SF

 $\pm 226$  SF office and one (1) grade-level door Combine with Suite 150 for  $\pm 7,254$  SF warehouse with  $\pm 226$  SF office

### Combined Total: ±7,254 SF

| Total Building Size   | ±32,640 SF                 |
|-----------------------|----------------------------|
| Parcel Size           | ±2.5 Acres                 |
| Clear Height          | 16′                        |
| Frontage              | Arch Road                  |
| Access                | Immediate access to Hwy 99 |
| Lease Rate/Sale Price | Contact broker             |

**FLOOR PLAN** 

LL®