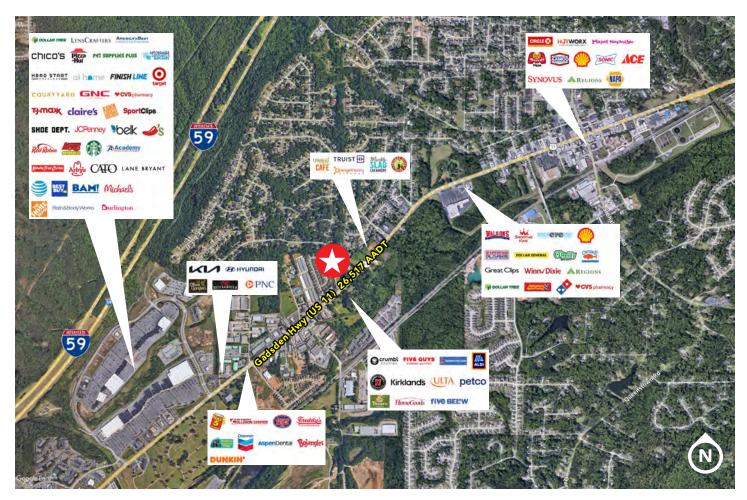

## **LOCATION:**

- Ideal location along busy Gadsden Hwy in the heart of Trussville's retail core
- Nearby retailers include Target, Academy Sports, Home Depot, At Home, Belk, Petco, Aldi and many more!