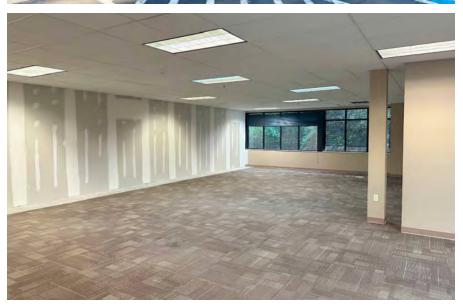

## **AVAILABILITY:**

3,697 SF

## **DETAILS:**

- Total Building area is 16,684 SF on 1.88 acres
- Built in 2004
- Ample parking with ±92 spaces
- Sharing the building with the Social Security Administration who recently downsized
- Landlord will provide turn key buildout for a 5-7 year lease.