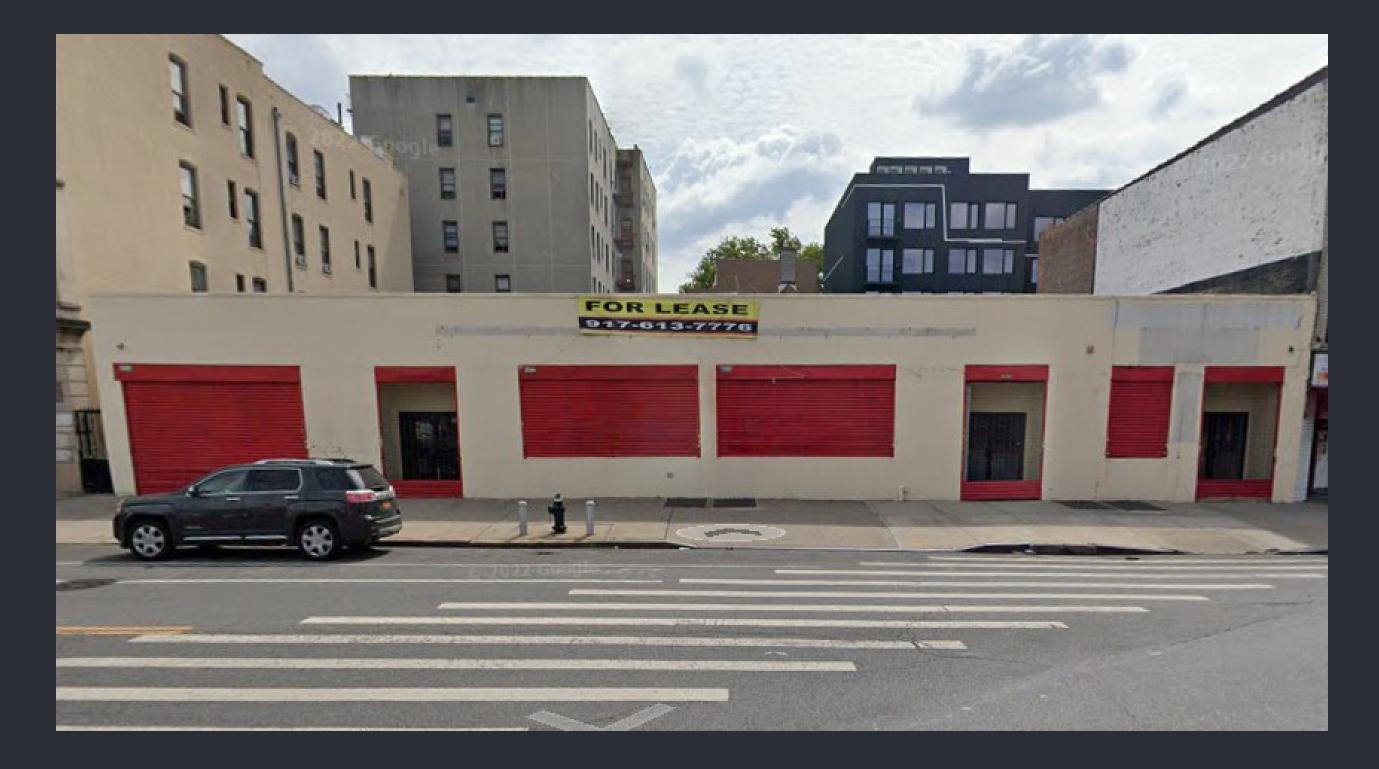

# PRIME RETAIL OPPORTUNITY AT 2625 BEDFORD AVENUE

Address: 2625 Bedford Avenue Size: 10,000 Square Feet

Discover the perfect retail space for your business at 2625 Bedford Avenue. This expansive 10,000 square foot property offers prime frontage on one of the busiest and most sought-after streets, ensuring high visibility and foot traffic. Ideal for a variety of retail uses, this location presents a unique opportunity to establish your business in a vibrant and growing area.

### **Key Features**

**High Traffic Area:** Located a commercial district surrounded by strong residential density, this space benefits from pedestrian and vehicular traffic, maximizing exposure for your business.

**Flexible Layout:** The spacious and flexible interior can be customized to sui your specific needs, whether you're in retail, food and beverage, or a service-oriented business.

**Excellent Accessibility:** Convenient access to public transportation makes this location easily accessible to customers and employees alike.