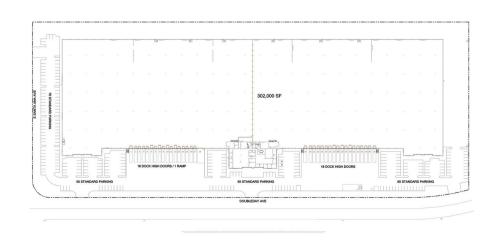

## Facility Map

www.cubework.com 800.338.6369

1001 Doubleday Ave., Ontario, CA 91761

**©** 800-338-6369

### **Property Features**

| RBA             | 394,538 Square Feet        |
|-----------------|----------------------------|
| Site            | 16 Acres                   |
| Clear Height    | 32'                        |
| Loading Docks   | 25 ext                     |
| HVAC            | Yes                        |
| Fire Protection | Yes                        |
| Access          | 24/7, Turnkey              |
| Warehouse       | 300 - 374,538 SF Divisible |
| Private Office  | 300 - 20,000 SF Divisible  |