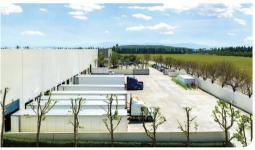

### **Building Highlights**

Cubework is the nation's premier short-or-long term warehouse provider, we specialize in offering expensive commercial storage, office solutions, and commercial parking without the need for long-term leases. Expand and downsize and never pay for more than what you need.

### **Property Features**

| RBA             | 394,538 Square Feet        |
|-----------------|----------------------------|
| Site            | 16 Acres                   |
| Clear Height    | 32'                        |
| Loading Docks   | 25 ext                     |
| HVAC            | Yes                        |
| Fire Protection | Yes                        |
| Access          | 24/7, Turnkey              |
| Warehouse       | 300 - 374,538 SF Divisible |
| Private Office  | 300 - 20,000 SF Divisible  |