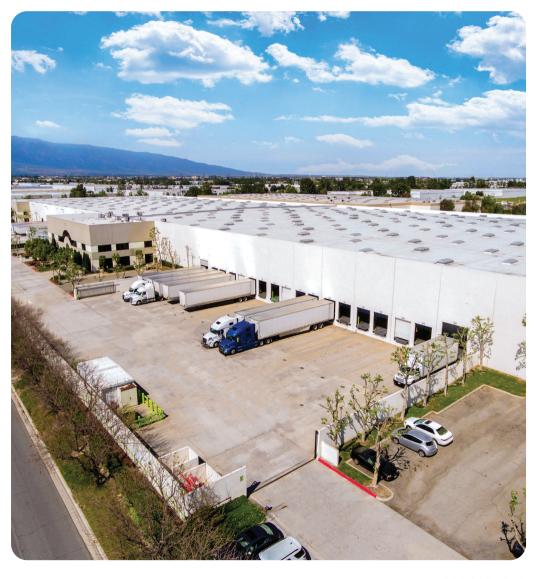

### **Property Features**

| RBA             | 394,538 Square Feet        |
|-----------------|----------------------------|
| Site            | 16 Acres                   |
| Clear Height    | 32'                        |
| Loading Docks   | 25 ext                     |
| HVAC            | Yes                        |
| Fire Protection | Yes                        |
| Access          | 24/7, Turnkey              |
| Warehouse       | 300 - 374,538 SF Divisible |
| Private Office  | 300 - 20,000 SF Divisible  |