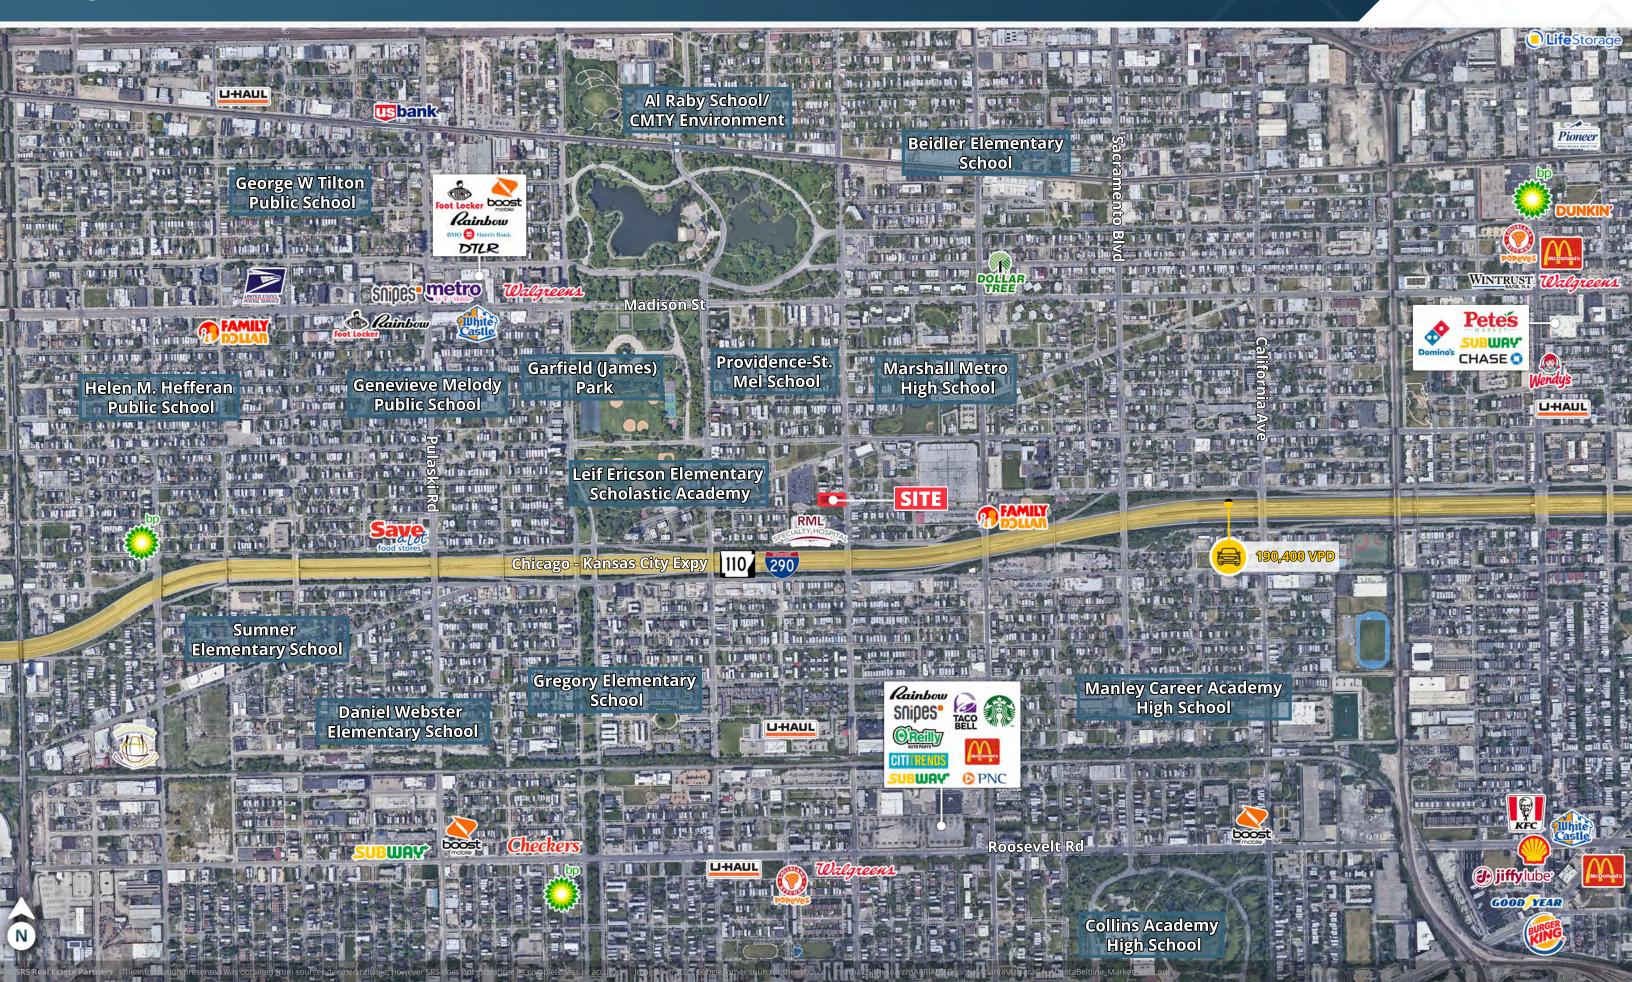

# **JOIN THESE RETAILERS**

# **TRAFFIC COUNTS**

I-290 Year: 2022 | Source: IDOT 190,400 VPD

3410 W Van Buren St | Chicago, IL 60624

Tenant is providing this floor plan from its archives but cannot attest to its accuracy. Please use this as an example and do not rely on it for space planning purposes, it should be field verified.