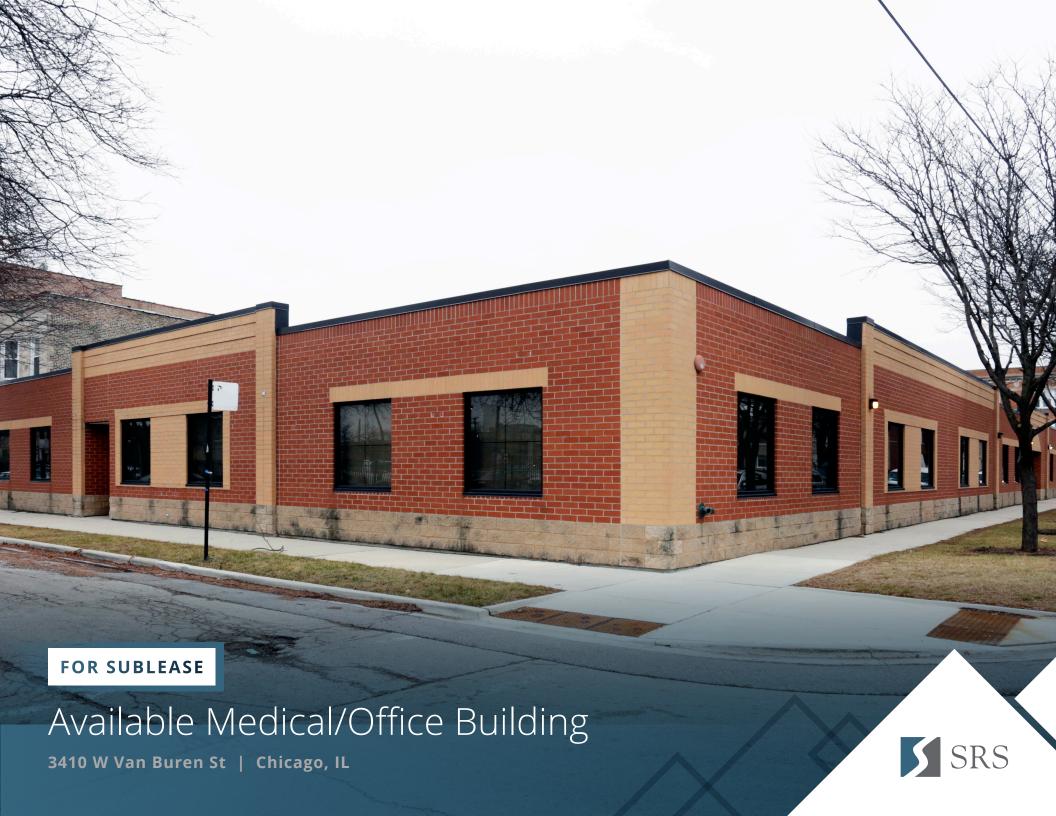

3410 W Van Buren St | Chicago, IL 60624

10,865 SF Available

Contact Broker Rate

# **ABOUT THE PROPERTY**

- The building features easy access to I-290 and is only 10 minutes from the Loop.
- Fully built out medical facility with 26 exam rooms,
   13 offices, laboratory, storage, separate check in and check out desks, 7 restrooms, reception area, waiting, nurses station, staff lunchroom with lockers.