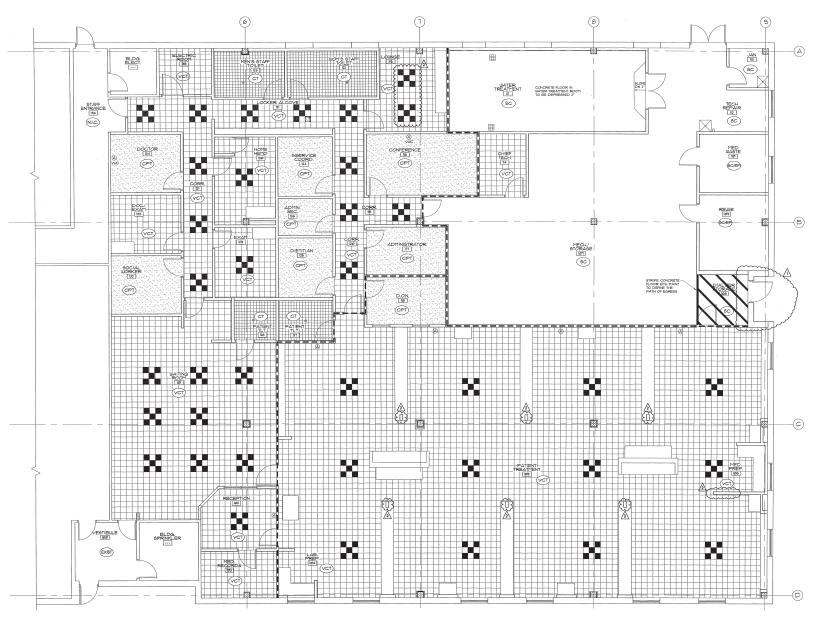

# **ABOUT THE PROPERTY**

- The building features easy access to I-290 and is only 10 minutes from the Loop.
- Fully built out medical facility with 26 exam rooms,
   13 offices, laboratory, storage, separate check in and check out desks, 7 restrooms, reception area, waiting, nurses station, staff lunchroom with lockers.

# **TRAFFIC COUNTS**

I-290 Year: 2022 | Source: IDOT 190,400 VPD

3410 W Van Buren St | Chicago, IL 60624

Tenant is providing this floor plan from its archives but cannot attest to its accuracy. Please use this as an example and do not rely on it for space planning purposes, it should be field verified.