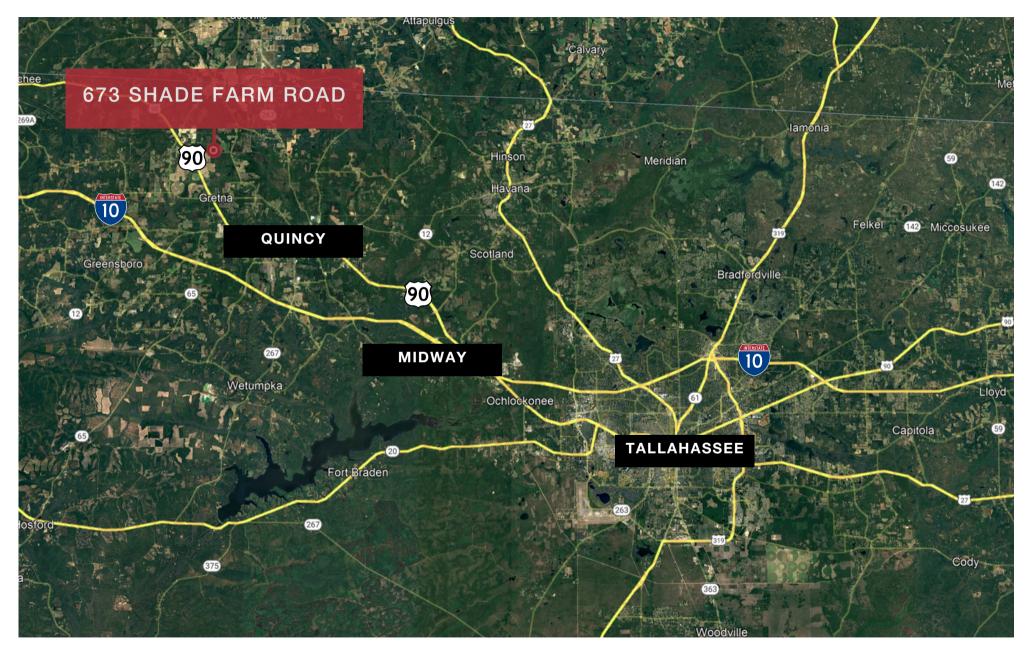

#### LOCATION MAP

BRIAN PROCTOR (850) 224-2300 BRIAN@TALCOR.COM

JOHN MCNEILL (805) 251-5504 JMCNEILL@TALCOR.COM

Don't miss this opportunity to own or lease this 239,460 SF industrial building with 5 units, perfect for industrial, warehouse, and distribution. The property offers ample parking, convenient access, high ceilings, and a versatile layout for optimal storage and operations.

#### LOCATION

 Located on Shade Farm Road just minutes from Interstate 10 and Highway 90 in Quincy Florida. Situated in the industrial hub of Gadsden County Florida, this location offers convenient access to major transportation routes including highways and interstates, making distribution and logistics operations efficient and effective.