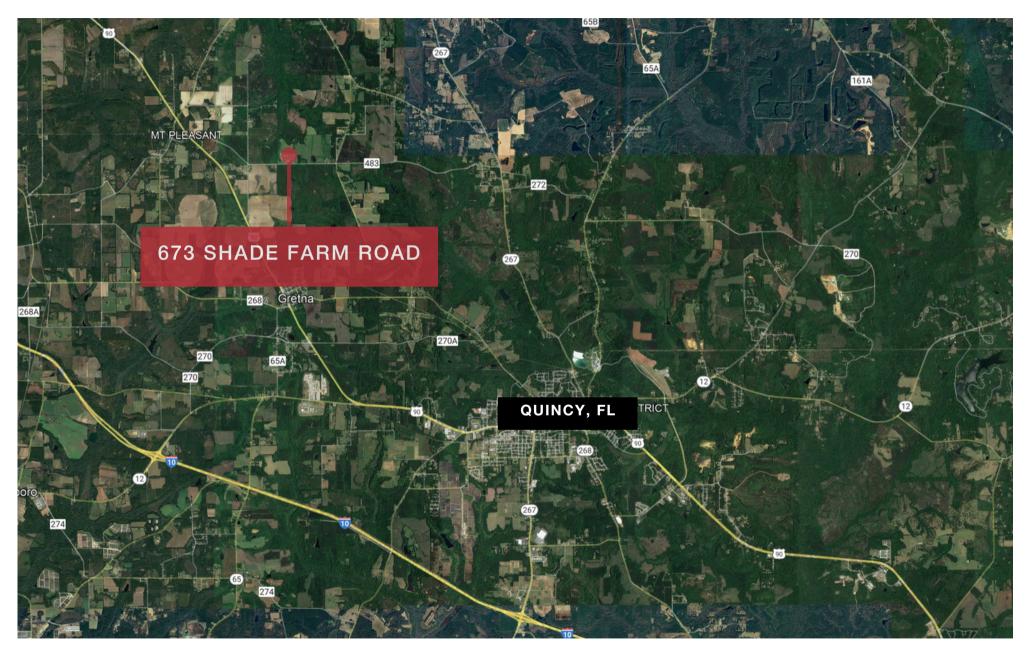

#### AERIAL MAP

BRIAN PROCTOR (850) 224-2300 BRIAN@TALCOR.COM

JOHN MCNEILL (805) 251-5504 JMCNEILL@TALCOR.COM

#### LOCATION

 Located on Shade Farm Road just minutes from Interstate 10 and Highway 90 in Quincy Florida. Situated in the industrial hub of Gadsden County Florida, this location offers convenient access to major transportation routes including highways and interstates, making distribution and logistics operations efficient and effective.