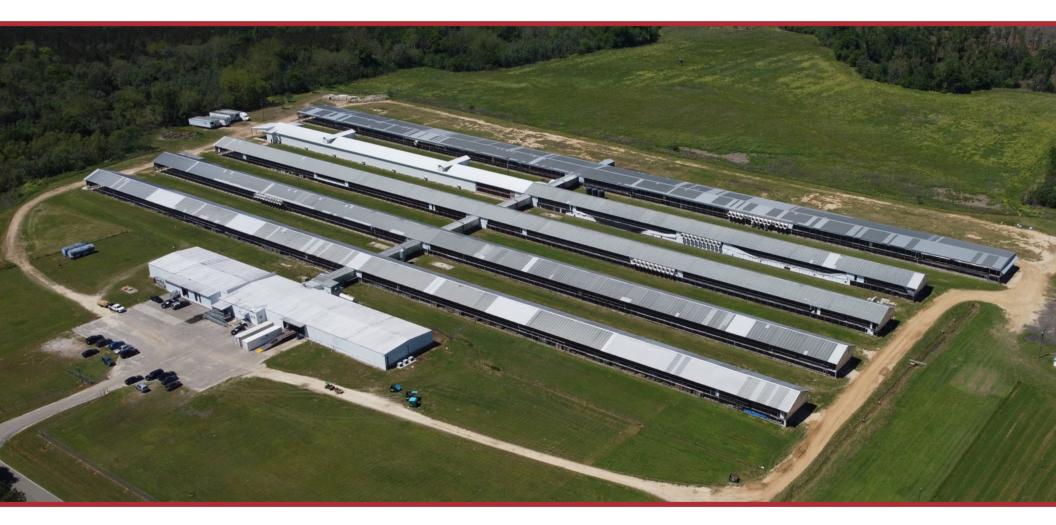

#### AERIAL MAP

BRIAN PROCTOR (850) 224-2300 BRIAN@TALCOR.COM

JOHN MCNEILL (805) 251-5504 JMCNEILL@TALCOR.COM

## SHADE FARM INDUSTRIAL/STORAGE

You can find your ideal storage solution at 673 Shade Farm Road in Quincy, FL. This premier location offers tailored storage facilities designed to meet the unique needs of your industry.

With vast expanses of secured storage space, this unique property provides the perfect solution for storing equipment, materials, and supplies essential for your projects. Whether you're housing heavy machinery, construction materials, or temporary structures, our facilities offer the security and flexibility you require.

#### HIGHLIGHTS

- 239,460 SF of warehouse and storage space
- 5 separate units for flexible use
- Ideal for warehouse and distribution
- Ample parking and yard space
- Convenient access to major transportation routes
- High ceilings for maximum storage capacity
- Versatile space adaptable to various business needs