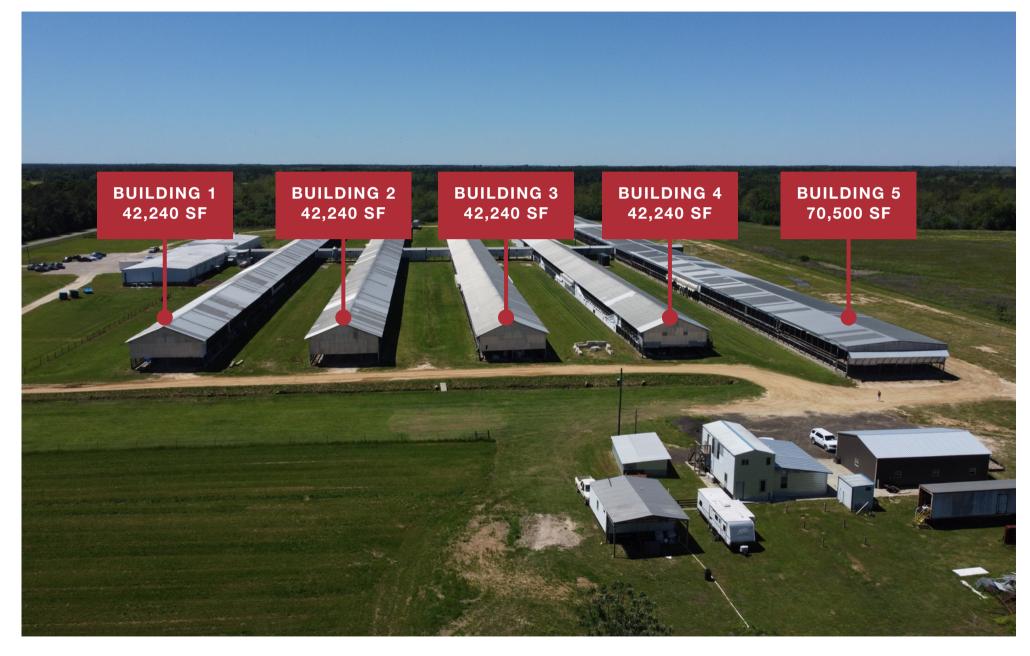

#### HIGHLIGHTS

- 239,460 SF of warehouse and storage space
- 5 separate units for flexible use
- Ideal for warehouse and distribution
- Ample parking and yard space
- Convenient access to major transportation routes
- High ceilings for maximum storage capacity
- Versatile space adaptable to various business needs

#### LOCATION MAP

BRIAN PROCTOR (850) 224-2300 BRIAN@TALCOR.COM

JOHN MCNEILL (805) 251-5504 JMCNEILL@TALCOR.COM

Don't miss this opportunity to own or lease this 239,460 SF industrial building with 5 units, perfect for industrial, warehouse, and distribution. The property offers ample parking, convenient access, high ceilings, and a versatile layout for optimal storage and operations.