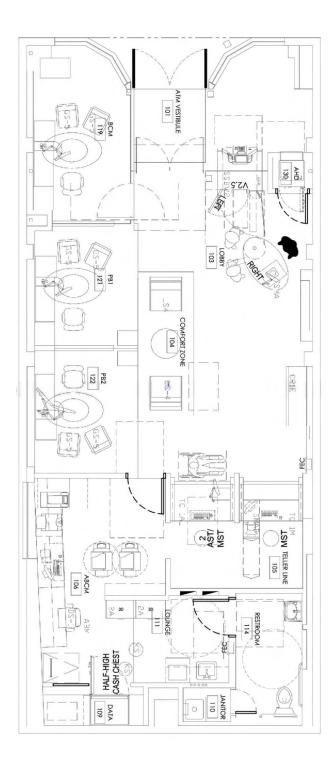

## **HIGHLIGHTS**

- Approximately 1,442 SF
- \* Located in the heart of downtown Sausalito
- Main destination shopping street for locals and tourists
- Jewel box sized space
- Former bank branch no vault
- Neighboring tenants: Amour Vert, Suzette Bistro, Hanson Gallery, Napa Valley Burger Co., Poggio Trattoria, Coptia Restaurant, Lappert's Ice Cream, Barrel House Restaurant, Casa Madrona Hotel & Spa