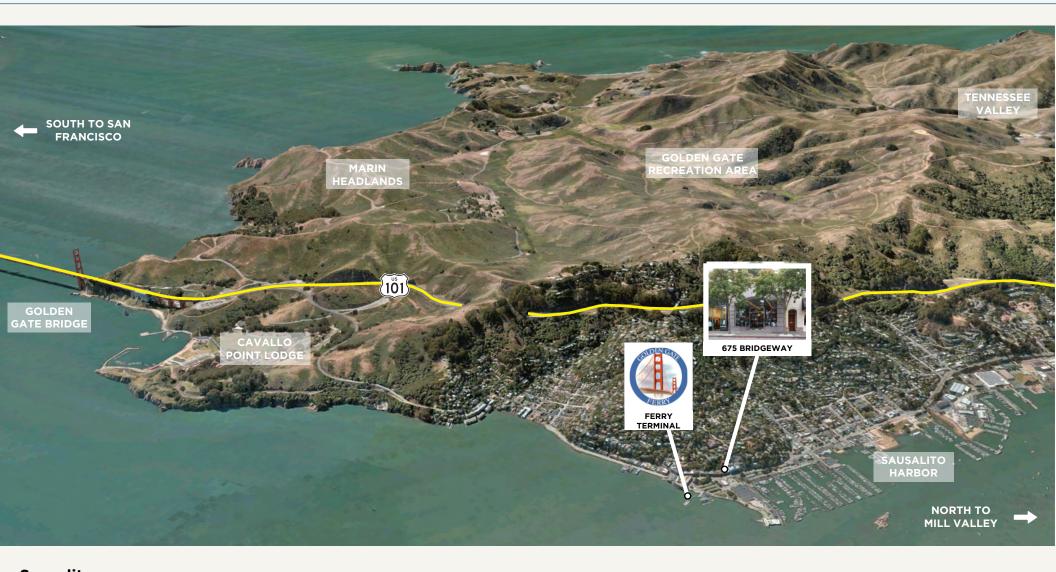

675 Bridgeway is a single-tenant building and located in the heart of downtown Sausalito, in the midst of boutique shopping and steps away from the waterfront.

TRAFFIC & VISIBILITY

ICONIC LOCATION

LOCATED DOWNTOWN

### LOCATION