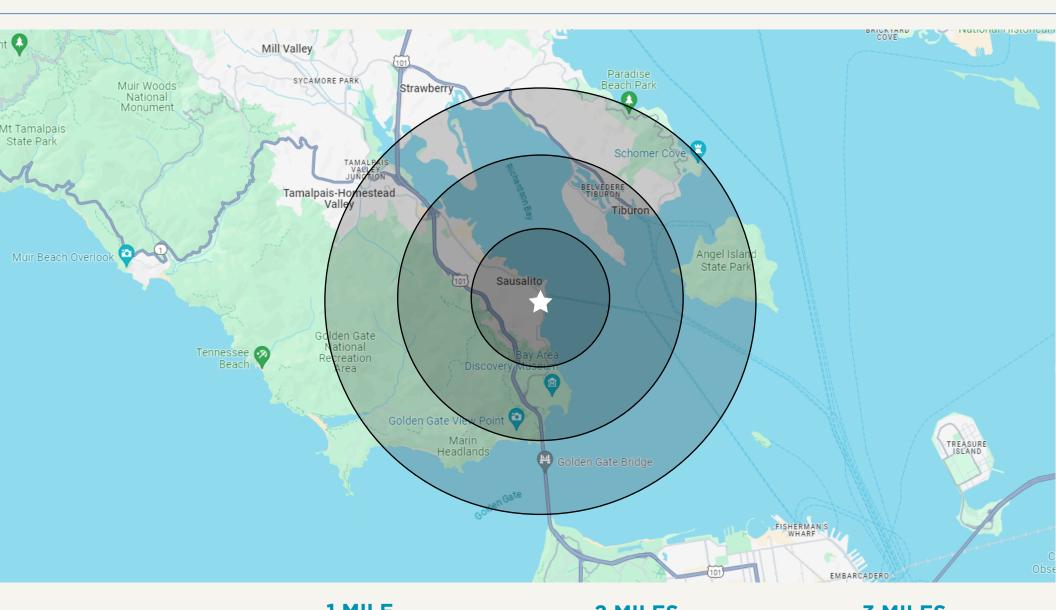

## **DEMOGRAPHICS**

|                       | IMILE       | 2 MILES     | 3 MILES     |
|-----------------------|-------------|-------------|-------------|
| 2023 POPULATION:      | 5,286       | 12,019      | 22,632      |
| AVG HOUSEHOLD INCOME: | \$168,406   | \$164,517   | \$163,650   |
| MEDIAN HOME VALUE:    | \$1,121,601 | \$1,091,555 | \$1,096,688 |