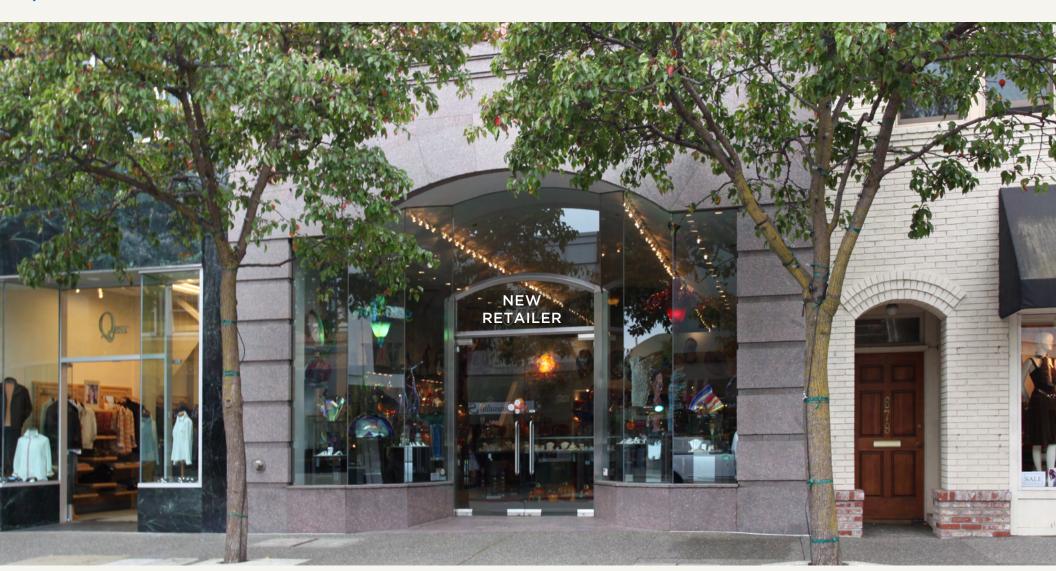

# 675 BRIDGEWAY

RETAIL FOR LEASE

SAUSALITO, CALIFORNIA

±1,442 SF FORMER BANK BRANCH AVAILABLE

675 Bridgeway is a single-tenant building and located in the heart of downtown Sausalito, in the midst of boutique shopping and steps away from the waterfront.

TRAFFIC & VISIBILITY

ICONIC LOCATION

LOCATED DOWNTOWN

## **HIGHLIGHTS**

- Approximately 1,442 SF
- \* Located in the heart of downtown Sausalito
- Main destination shopping street for locals and tourists
- Jewel box sized space
- Former bank branch no vault
- Neighboring tenants: Amour Vert, Suzette Bistro, Hanson Gallery, Napa Valley Burger Co., Poggio Trattoria, Coptia Restaurant, Lappert's Ice Cream, Barrel House Restaurant, Casa Madrona Hotel & Spa