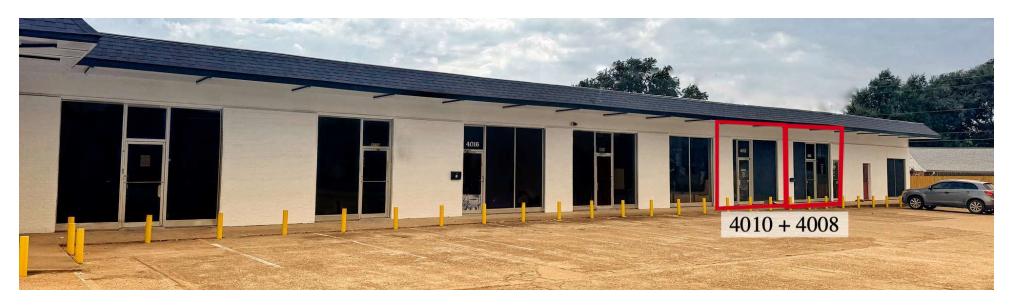

### **Exterior Photos**

3900 E 29TH STREET | BRYAN, TX 77803

### **AVAILABLE SPACES**

| SUITE            | IENANI    | SIZE (SF)      | LEASE ITPE | LEASE KAIE    | DESCRIPTION                                                                            |
|------------------|-----------|----------------|------------|---------------|----------------------------------------------------------------------------------------|
| 4010 Stillmeadow | Available | 764 - 1,320 SF | NNN        | \$20.00 SF/yr | This suite features a waiting area with 2 large rooms, a restroom, and a storage room. |
| 4008 Stillmeadow | Available | 556 - 1,320 SF | NNN        | \$22.00 SF/yr | This suite features 3 rooms and a restroom.                                            |