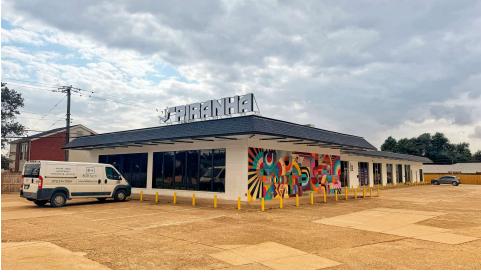

### **Exterior Photos**

3900 E 29TH STREET | BRYAN, TX 77803

#### **PROPERTY OVERVIEW**

Discover the perfect space at 4010 Stillmeadow Drive, Bryan, TX, 77803. This premier property offers a prime leasing opportunity in a thriving area. With high visibility and accessibility, it's ideal for retail, office, or professional services. The expansive parking area ensures convenience for both customers and employees, while the well-maintained exterior projects a professional image. Inside, the open layout and customizable features allow for tailored branding and functionality. Embrace the potential of this standout property and make your mark in Bryan's thriving business scene.