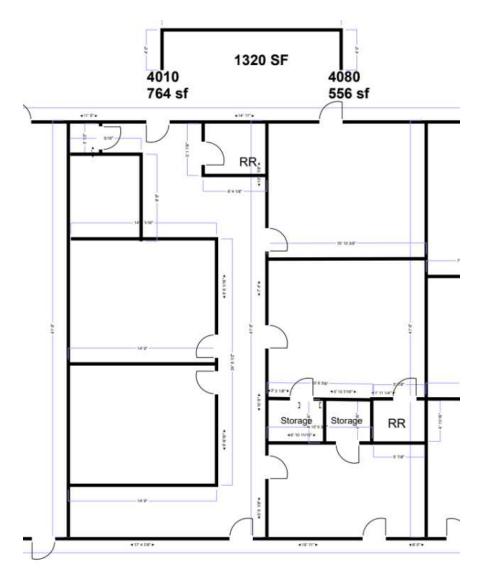

### Floor Plans

3900 E 29TH STREET | BRYAN, TX 77803

PETER KRAMER

Broker 979.221.2929 pkramer@lkgra.com RICK LEMONS, CCIM

Broker 979.221.2929 rlemons@lkgra.com

### **AVAILABLE SPACES**

| SUITE            | IENANI    | SIZE (SF)      | LEASE ITPE | LEASE KAIE    | DESCRIPTION                                                                            |
|------------------|-----------|----------------|------------|---------------|----------------------------------------------------------------------------------------|
| 4010 Stillmeadow | Available | 764 - 1,320 SF | NNN        | \$20.00 SF/yr | This suite features a waiting area with 2 large rooms, a restroom, and a storage room. |
| 4008 Stillmeadow | Available | 556 - 1,320 SF | NNN        | \$22.00 SF/yr | This suite features 3 rooms and a restroom.                                            |