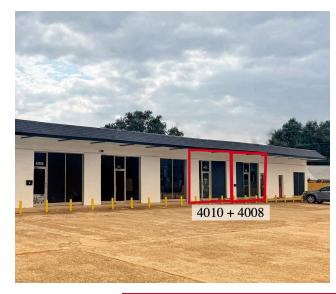

## Lease Spaces

3900 E 29TH STREET | BRYAN, TX 77803

### **AVAILABLE SPACES**

| SUITE            | IENANI    | SIZE (SF)      | LEASE ITPE | LEASE KAIE    | DESCRIPTION                                                                            |
|------------------|-----------|----------------|------------|---------------|----------------------------------------------------------------------------------------|
| 4010 Stillmeadow | Available | 764 - 1,320 SF | NNN        | \$20.00 SF/yr | This suite features a waiting area with 2 large rooms, a restroom, and a storage room. |
| 4008 Stillmeadow | Available | 556 - 1,320 SF | NNN        | \$22.00 SF/yr | This suite features 3 rooms and a restroom.                                            |