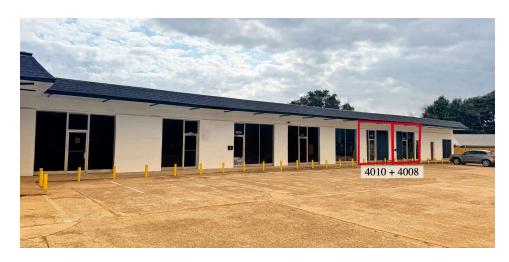

### **Exterior Photos**

3900 E 29TH STREET | BRYAN, TX 77803

#### **PROPERTY OVERVIEW**

Discover the perfect space at 4010 Stillmeadow Drive, Bryan, TX, 77803. This premier property offers a prime leasing opportunity in a thriving area. With high visibility and accessibility, it's ideal for retail, office, or professional services. The expansive parking area ensures convenience for both customers and employees, while the well-maintained exterior projects a professional image. Inside, the open layout and customizable features allow for tailored branding and functionality. Embrace the potential of this standout property and make your mark in Bryan's thriving business scene.

### **AVAILABLE SPACES**

| SUITE            | IENANI    | SIZE (SF)      | LEASE ITPE | LEASE KAIE    | DESCRIPTION                                                                            |
|------------------|-----------|----------------|------------|---------------|----------------------------------------------------------------------------------------|
| 4010 Stillmeadow | Available | 764 - 1,320 SF | NNN        | \$20.00 SF/yr | This suite features a waiting area with 2 large rooms, a restroom, and a storage room. |
| 4008 Stillmeadow | Available | 556 - 1,320 SF | NNN        | \$22.00 SF/yr | This suite features 3 rooms and a restroom.                                            |