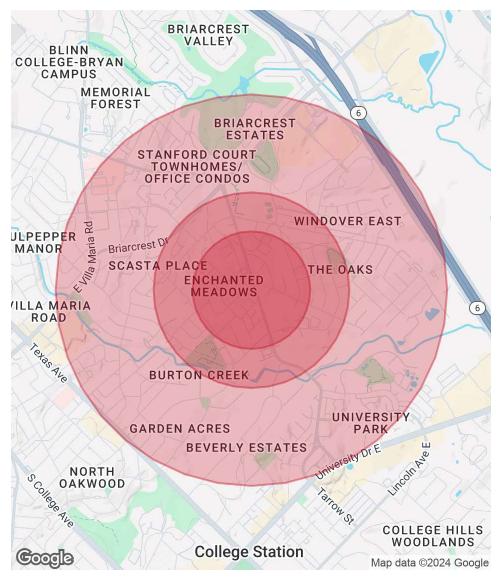

## **Location Map**

3900 E 29TH STREET | BRYAN, TX 77803

PETER KRAMER

Broker 979.221.2929 pkramer@lkgra.com RICK LEMONS, CCIM

Broker 979.221.2929 rlemons@lkgra.com

### Demographics Map & Report

3900 E 29TH STREET | BRYAN, TX 77803

| POPULATION           | 0.3 MILES | 0.5 MILES | 1 MILE |
|----------------------|-----------|-----------|--------|
| Total Population     | 2,057     | 3,880     | 9,848  |
| Average Age          | 34        | 36        | 37     |
| Average Age (Male)   | 32        | 34        | 35     |
| Average Age (Female) | 37        | 37        | 39     |

| HOUSEHOLDS & INCOME | 0.3 MILES | 0.5 MILES | 1 MILE    |
|---------------------|-----------|-----------|-----------|
| Total Households    | 902       | 1,690     | 4,381     |
| # of Persons per HH | 2.3       | 2.3       | 2.2       |
| Average HH Income   | \$76,468  | \$77,745  | \$75,250  |
| Average House Value | \$213,657 | \$229,158 | \$266,925 |

Demographics data derived from AlphaMap

PETER KRAMER

Broker 979.221.2929 pkramer@lkgra.com RICK LEMONS, CCIM

Broker 979.221.2929 rlemons@lkgra.com