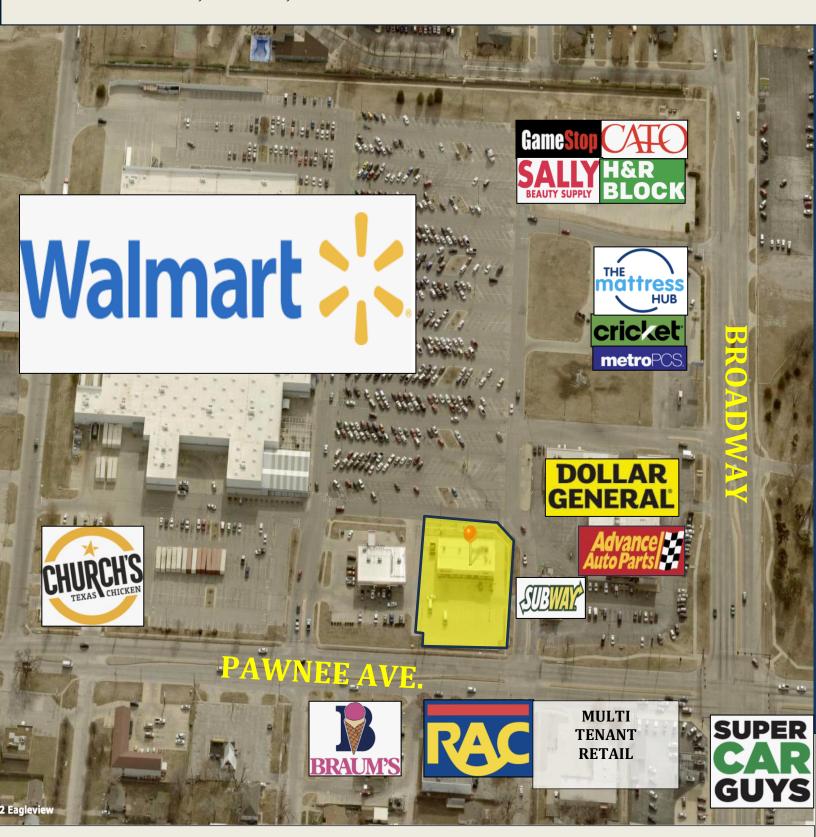

## WALMART-SHADOWED RETAIL SPACE

407 East Pawnee, Wichita, Kansas

- 4,500 Sq. Ft. Endcap
   (Possibly up to 6,000 Sq. Ft.)
- Recently Remodeled Space
- Premier Frontage to Pawnee
- Two Lots Off Hard Corner of Pawnee & Broadway
- Ample Parking
- Drive-Thru Possible
- Available December 2024
- Neighboring Tenant: Great Wall, a Multi-Unit Chinese Cuisine
  Fast Casual Restaurant

- Shadowed by Only Walmart within Seven Miles
- Approx. 32,500 Vehicles per Day at Pawnee & Broadway
- One Mile from Interstate 135
- Two Miles from Downtown Wichita
- Densely Populated Area:

| Density            | Three Miles | Five Miles |
|--------------------|-------------|------------|
| Approx. Population | 90,000      | 194,000    |
| Approx. Households | 5,800       | 37,000     |