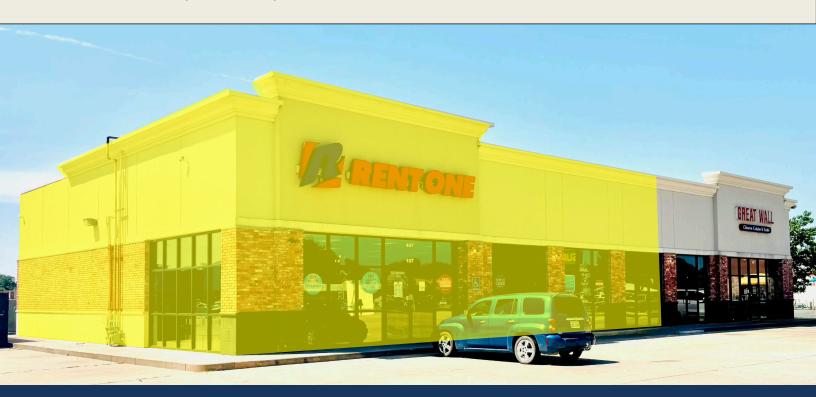

## WALMART-SHADOWED RETAIL SPACE

407 East Pawnee, Wichita, Kansas

- 4,500 Sq. Ft. Endcap
   (Possibly up to 6,000 Sq. Ft.)
- Recently Remodeled Space
- Premier Frontage to Pawnee
- Two Lots Off Hard Corner of Pawnee & Broadway
- Ample Parking
- Drive-Thru Possible
- Available December 2024
- Neighboring Tenant: Great Wall, a Multi-Unit Chinese Cuisine
  Fast Casual Restaurant

## WALMART-SHADOWED RETAIL SPACE

407 East Pawnee, Wichita, Kansas

ESTABLISHED 1941

Builders Incorporated