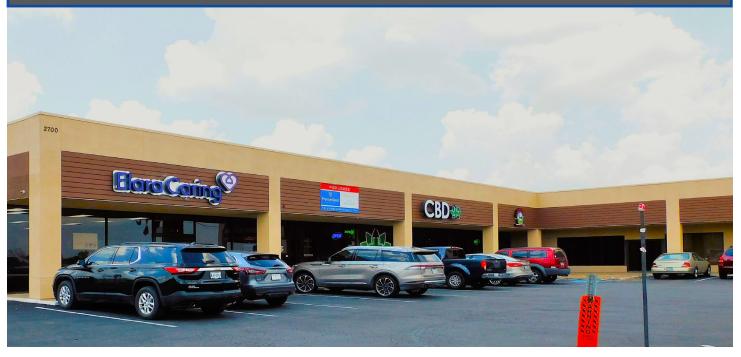

#### **OVERVIEW**

Total Building Size: 12,839 SF

Available SF: 1,462 SFLease Rate: \$18.00/NNN

• Lot Size: 0.98 AC

Pylon Sign

Signalized Intersection

Dedicated Turn Lane

Busy Corner of Texoma Pkwy & Hwy 82

#### **PROPERTY DETAILS**

Just One Suite Available in this Busy Strip Center in booming Sherman, TX. This suite was remodeled in 2020 with brand new electrical, plumbing, and HVAC. It is located on a busy, signalized intersection at the corner of Texoma Parkway and Hwy 82 and directly across from a scheduled 31 acre multi-family development that will include pad sites for restaurants and businesses. With over \$35 billion in private tech investment under construction, including expansions at Texas Instruments and GlobiTech, Sherman is an excellent place for growing your business. Contact Broker for a showing!