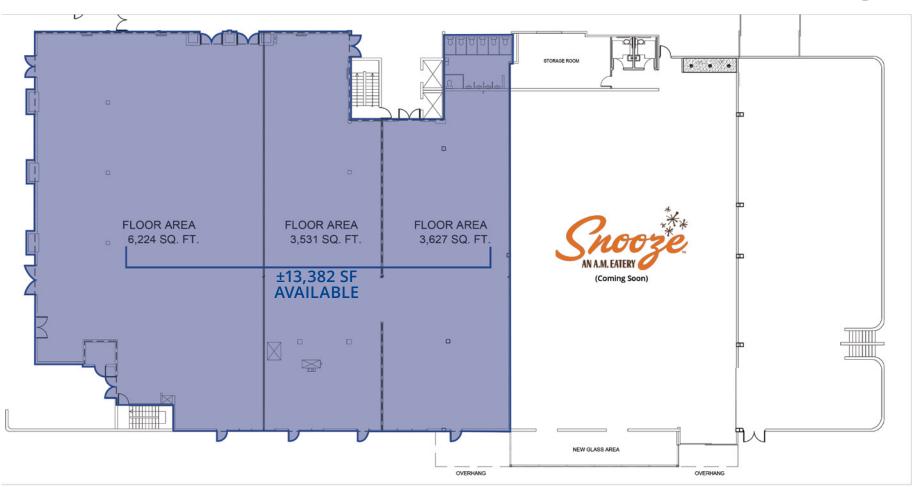

### **Details**

| Lease Rate      | \$16.00 - \$21.00 PSF |
|-----------------|-----------------------|
| Lease Type      | NNN                   |
| Space Available | ± 2,500 - 13,382 SF   |
| Submarket       | Northeast Heights     |
| Zoning          | MX-M                  |

### Site Plan