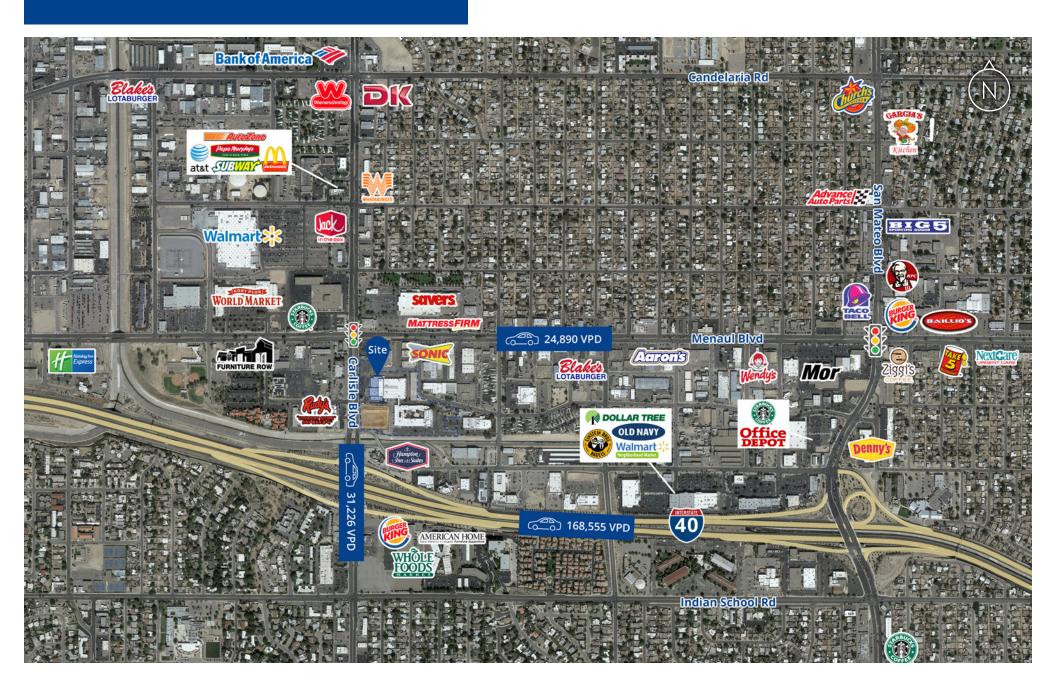

### **Area Tenants**

### **Features**

- Brand new Whole Foods directly across I-40
- Convenient access from I-40 with over 168,555 VPD
- Great visibility off Carlisle Blvd (31,226 VPD) and over 55,000 VPD at the intersection of Carlisle Blvd. and Menaul Blvd.
- 146 unit apartment complex adjacent to site