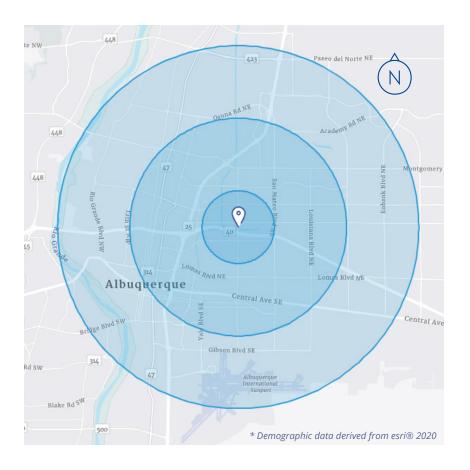

# Demographics\*

|                    | 1 MILE   | 3 MILES  | 5 MILES  |
|--------------------|----------|----------|----------|
| Population         | 11,437   | 106,659  | 266,996  |
| Households         | 5,422    | 51,478   | 123,473  |
| Median Age         | 39.8     | 38.4     | 39.7     |
| Average HH Income  | \$95,962 | \$79,177 | \$80,978 |
| Per Capita Income  | \$45,226 | \$38,583 | \$37,636 |
| Daytime Population | 17,387   | 176,708  | 369,924  |
| College Education  | 54.5%    | 52.6%    | 50.1%    |