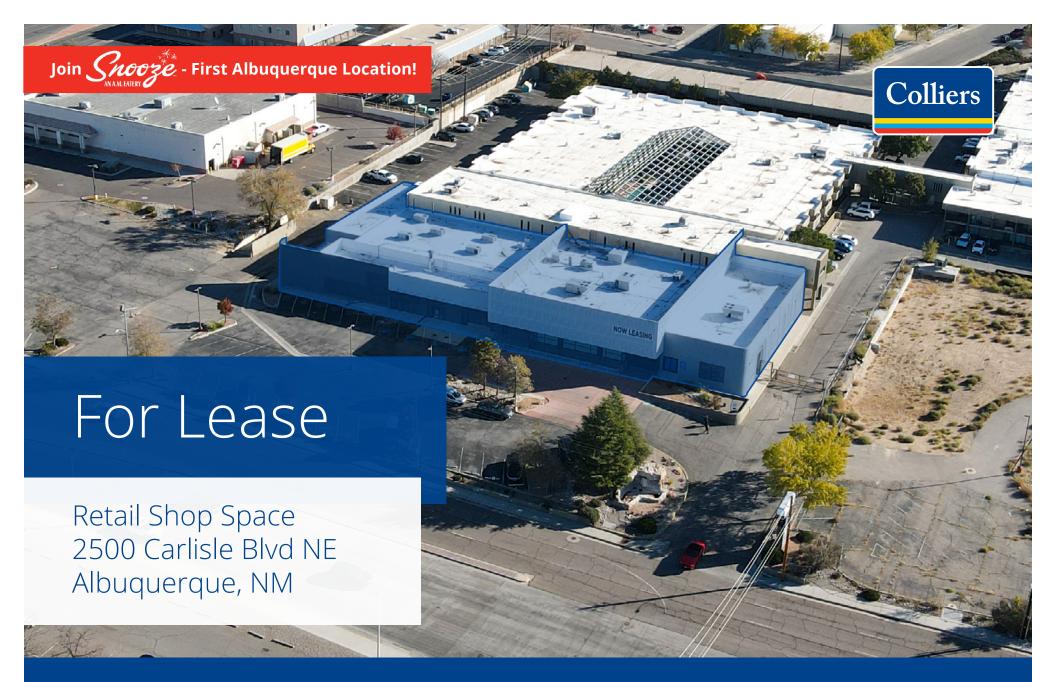

# Property Profile

### **Details**

| Lease Rate      | \$16.00 - \$21.00 PSF |
|-----------------|-----------------------|
| Lease Type      | NNN                   |
| Space Available | ± 2,500 - 13,382 SF   |
| Submarket       | Northeast Heights     |
| Zoning          | MX-M                  |

### **Features**

- Brand new Whole Foods directly across I-40
- Convenient access from I-40 with over 168,555 VPD
- Great visibility off Carlisle Blvd (31,226 VPD) and over 55,000 VPD at the intersection of Carlisle Blvd. and Menaul Blvd.
- 146 unit apartment complex adjacent to site