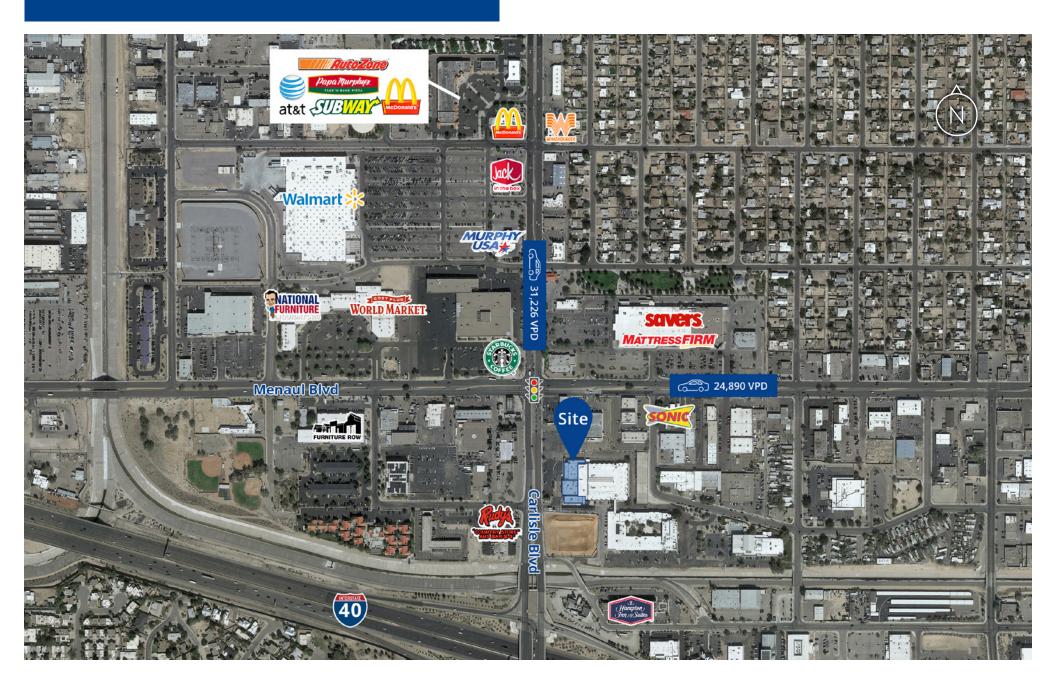

66 Colliers | New Mexico-El Paso 5051 Journal Center Blvd. NE, Suite 200 Albuquerque, NM 87109 Main: +1 505 883 7676 colliers.com

# Property Profile

### **Details**

| Lease Rate      | \$16.00 - \$21.00 PSF |
|-----------------|-----------------------|
| Lease Type      | NNN                   |
| Space Available | ± 2,500 - 13,382 SF   |
| Submarket       | Northeast Heights     |
| Zoning          | MX-M                  |

### **Features**

- Brand new Whole Foods directly across I-40
- Convenient access from I-40 with over 168,555 VPD
- Great visibility off Carlisle Blvd (31,226 VPD) and over 55,000 VPD at the intersection of Carlisle Blvd. and Menaul Blvd.
- 146 unit apartment complex adjacent to site

### **Area Tenants**











## Trade Area Aerial



## Intersection Aerial



### Site Plan





# Demographics\*



|                    | 1 MILE   | 3 MILES  | 5 MILES  |
|--------------------|----------|----------|----------|
| Population         | 11,437   | 106,659  | 266,996  |
| Households         | 5,422    | 51,478   | 123,473  |
| Median Age         | 39.8     | 38.4     | 39.7     |
| Average HH Income  | \$95,962 | \$79,177 | \$80,978 |
| Per Capita Income  | \$45,226 | \$38,583 | \$37,636 |
| Daytime Population | 17,387   | 176,708  | 369,924  |
| College Education  | 54.5%    | 52.6%    | 50.1%    |

This document has been prepared by Colliers International for advertising and general information only. Colliers International makes no guarantees, representations or warranties of any kind, expressed or implied, regarding the information including, but