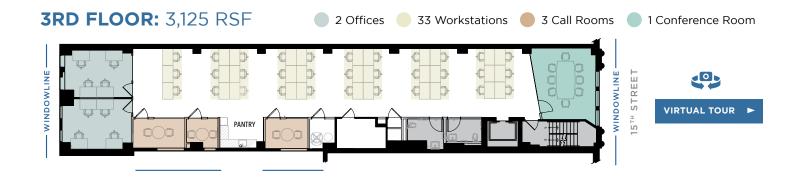

WALKABLE NEIGHBORHOOD
AMENITIES

TENANT CONFERENCE
AMENITY

729
FIFTEENTH STREET

9. AVAILABLE 3,125 RSF

- 7. AVAILABLE 3,125 RSF
- 6. AVAILABLE 3,125 RSF

- 4. AVAILABLE

  FURNISHED & WIRED!

  3,125 RSF
- 3. AVAILABLE FURNISHED & WIRED! 3,125 RSF
- 2. AVAILABLE 3,204 RSF
- 1. AVAILABLE 2,809 RSF
- **LL** CONFERENCE AMENITY