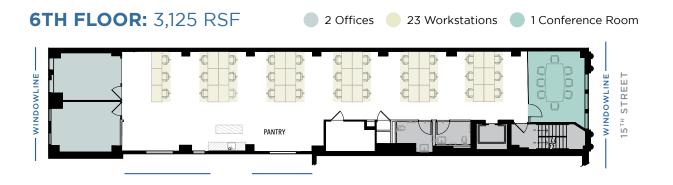

WALKABLE NEIGHBORHOOD
AMENITIES

TENANT CONFERENCE
AMENITY

729
FIFTEENTH STREET

9. AVAILABLE 3,125 RSF

- 7. AVAILABLE 3,125 RSF
- 6. AVAILABLE 3,125 RSF

- 4. AVAILABLE

  FURNISHED & WIRED!

  3,125 RSF
- 3. AVAILABLE FURNISHED & WIRED! 3,125 RSF
- 2. AVAILABLE 3,204 RSF
- 1. AVAILABLE 2,809 RSF
- **LL** CONFERENCE AMENITY