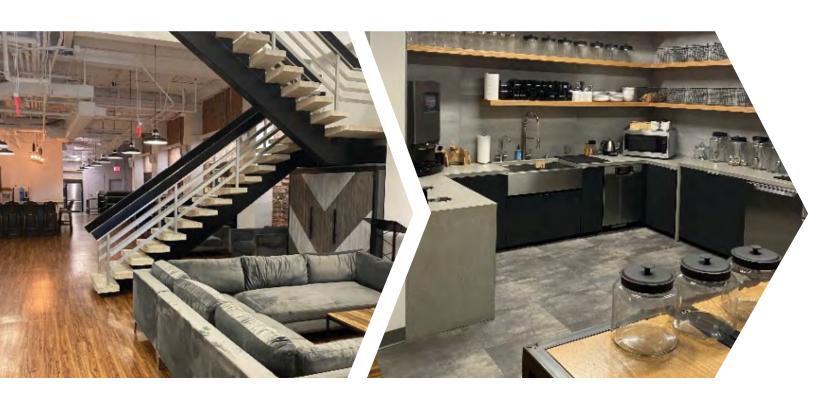

#### FULLY FURNISHED, PLUG & PLAY AVAILABILITY

**BUILDING WITHIN A BUILDING:** 1ST AND 2ND FLOOR -6,013 RSF

## FULLY FURNISHED, PLUG & PLAY AVAILABILITY