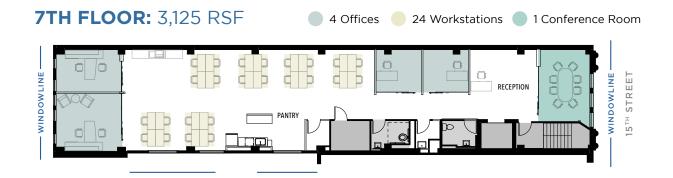

WALKABLE NEIGHBORHOOD
AMENITIES

TENANT CONFERENCE
AMENITY

729
FIFTEENTH STREET

9. AVAILABLE 3,125 RSF

- 7. AVAILABLE 3,125 RSF
- 6. AVAILABLE 3,125 RSF

- 4. AVAILABLE

  FURNISHED & WIRED!

  3,125 RSF
- 3. AVAILABLE FURNISHED & WIRED! 3,125 RSF
- 2. AVAILABLE 3,204 RSF
- 1. AVAILABLE 2,809 RSF
- **LL** CONFERENCE AMENITY