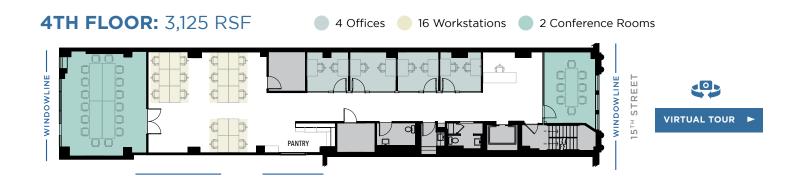

WALKABLE NEIGHBORHOOD
AMENITIES

TENANT CONFERENCE
AMENITY

729
FIFTEENTH STREET

9. AVAILABLE 3,125 RSF

- 7. AVAILABLE 3,125 RSF
- 6. AVAILABLE 3,125 RSF

- 4. AVAILABLE

  FURNISHED & WIRED!

  3,125 RSF
- 3. AVAILABLE FURNISHED & WIRED! 3,125 RSF
- 2. AVAILABLE 3,204 RSF
- 1. AVAILABLE 2,809 RSF
- **LL** CONFERENCE AMENITY