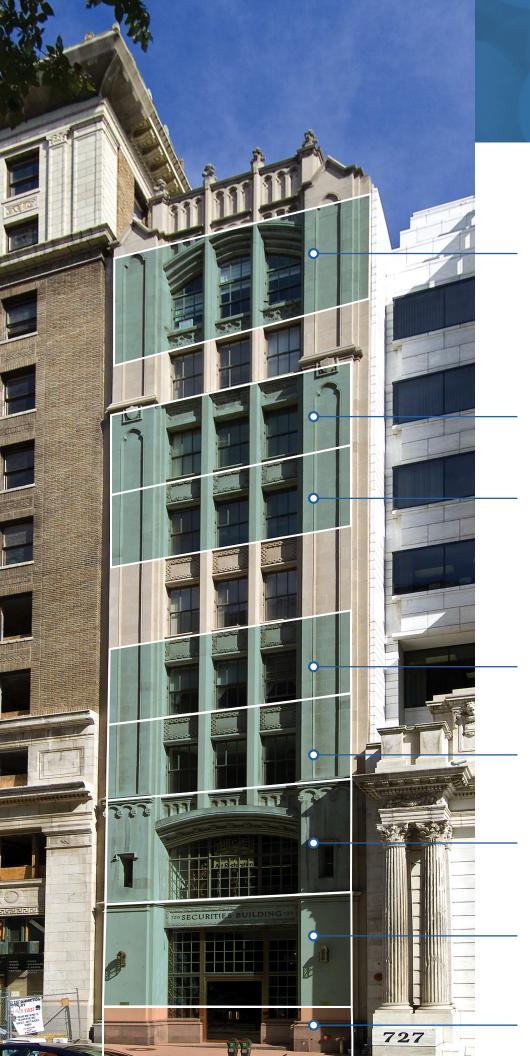

WALKABLE NEIGHBORHOOD
AMENITIES

TENANT CONFERENCE
AMENITY

729
FIFTEENTH STREET

9. AVAILABLE 3,125 RSF

- 7. AVAILABLE 3,125 RSF
- 6. AVAILABLE 3,125 RSF

- 4. AVAILABLE

  FURNISHED & WIRED!

  3,125 RSF
- 3. AVAILABLE FURNISHED & WIRED! 3,125 RSF
- 2. AVAILABLE 3,204 RSF
- 1. AVAILABLE 2,809 RSF
- **LL** CONFERENCE AMENITY