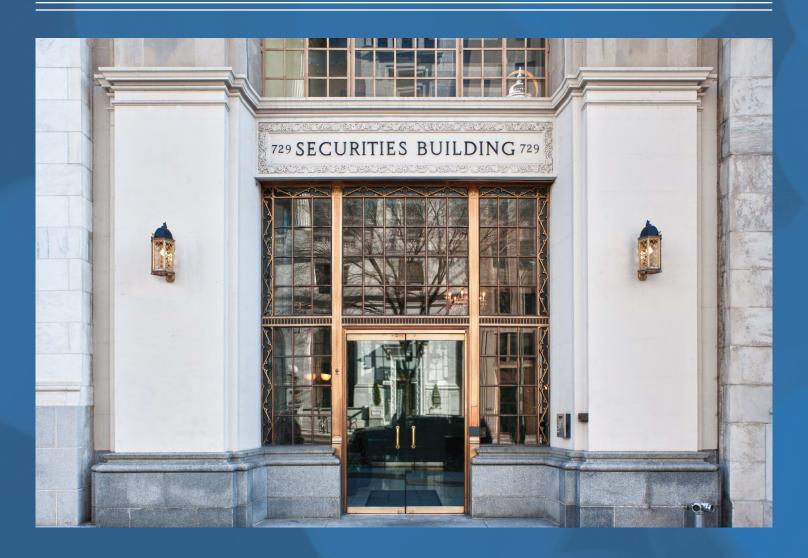

# BOUTIQUE, PLUG & PLAY AVAILABILITY JUST STEPS FROM THE WHITE HOUSE

UNIQUE BOUTIQUE, FULL FLOORS

ORNATE LOBBY ENTRANCE & LIMESTONE FACADE

CLOSE PROXIMITY TO MCPHERSON SQUARE & METRO CENTER

HISTORIC, BOUTIQUE BUILDING IN THE HEART OF THE EAST END