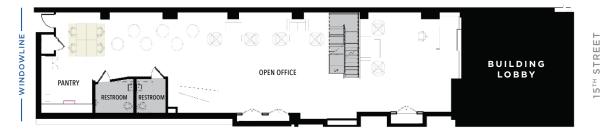

#### FULLY FURNISHED, PLUG & PLAY AVAILABILITY

**BUILDING WITHIN A BUILDING:** 1ST AND 2ND FLOOR -6,013 RSF

#### **2ND FLOOR: 3,204 RSF**

12 Workstations

2 Call Rooms 2 Conference Rooms