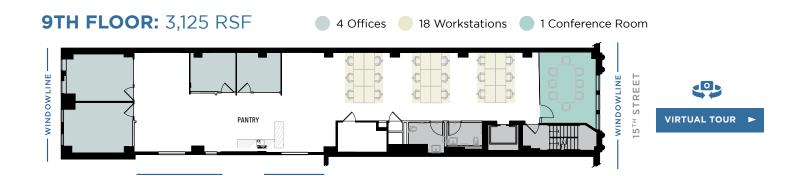

WALKABLE NEIGHBORHOOD
AMENITIES

TENANT CONFERENCE
AMENITY

729
FIFTEENTH STREET

9. AVAILABLE 3,125 RSF

- 7. AVAILABLE 3,125 RSF
- 6. AVAILABLE 3,125 RSF

- 4. AVAILABLE

  FURNISHED & WIRED!

  3,125 RSF
- 3. AVAILABLE FURNISHED & WIRED! 3,125 RSF
- 2. AVAILABLE 3,204 RSF
- 1. AVAILABLE 2,809 RSF
- **LL** CONFERENCE AMENITY