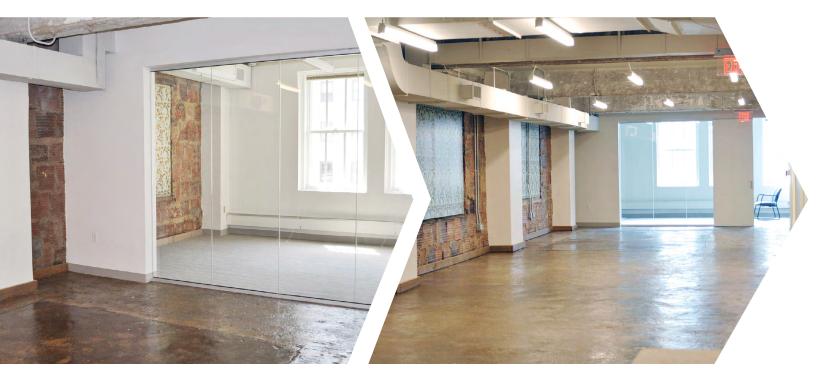

ATE LOBBY ENTRANCE & LIMESTONE FACADE



CLOSE PROXIMITY TO MCPHERSON SQUARE & METRO CENTER



HISTORIC, BOUTIQUE BUILDING IN THE HEART OF THE EAST END



WALKABLE NEIGHBORHOOD
AMENITIES



TENANT CONFERENCE
AMENITY



729
FIFTEENTH STREET

9. AVAILABLE 3,125 RSF

- 7. AVAILABLE 3,125 RSF
- 6. AVAILABLE 3,125 RSF

- 4. AVAILABLE

  FURNISHED & WIRED!

  3,125 RSF
- 3. AVAILABLE FURNISHED & WIRED! 3,125 RSF
- 2. AVAILABLE 3,204 RSF
- 1. AVAILABLE 2,809 RSF
- **LL** CONFERENCE AMENITY

#### FULLY FURNISHED, PLUG & PLAY AVAILABILITY



**BUILDING WITHIN A BUILDING:** 1ST AND 2ND FLOOR -6,013 RSF







#### **2ND FLOOR: 3,204 RSF**



12 Workstations



2 Call Rooms 2 Conference Rooms



## FULLY FURNISHED, PLUG & PLAY AVAILABILITY









## FULLY FURNISHED, PLUG & PLAY AVAILABILITY











#### FOR LEASING INFORMATION

MARK KLUG DJ CALLAHAN +1 202 585 5551 +1 202 585 5723

mark.klug@cbre.com daniel.callahan@cbre.com