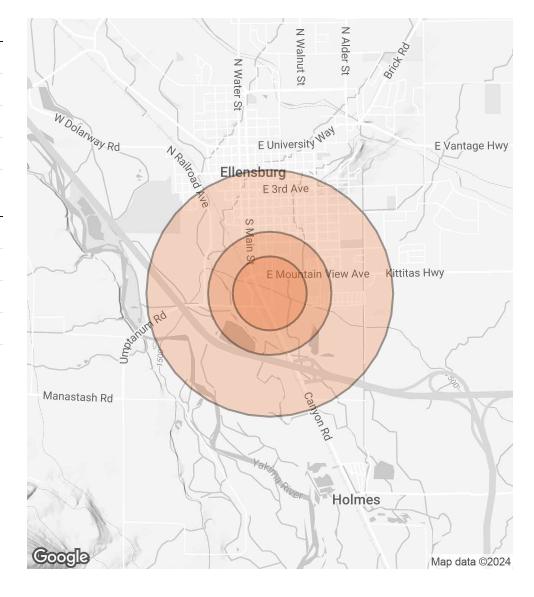

## **LOCATION MAP**

### SCOTT SAUTELL

O: 509.430.8986 scott.sautell@svn.com WA #109003

1200 CANYON ROAD | Ellensburg, WA 98926