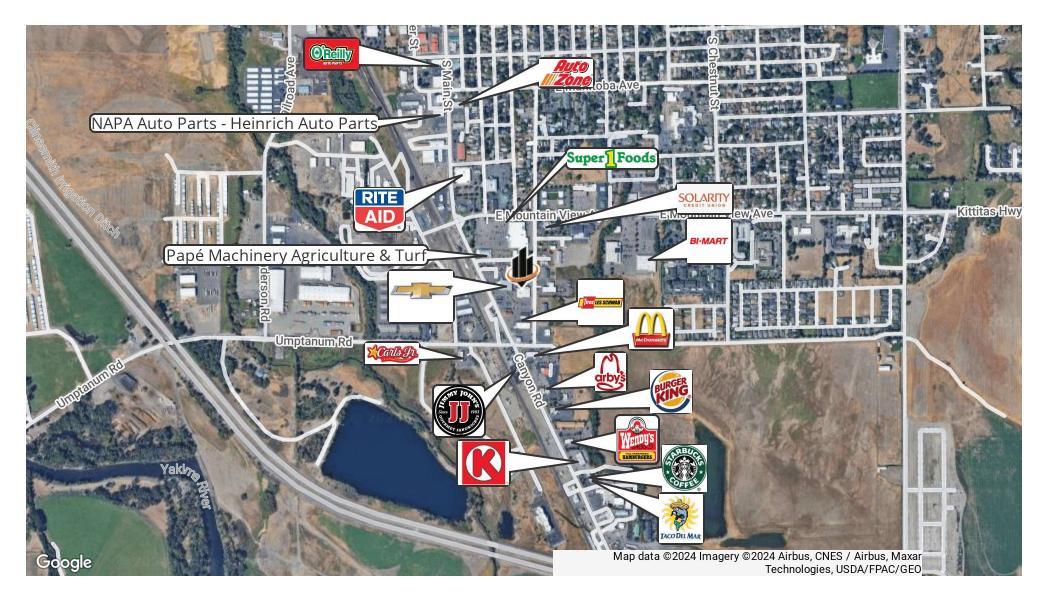

# **RETAILER MAP**

### SCOTT SAUTELL

O: 509.430.8986 scott.sautell@svn.com WA #109003

1200 CANYON ROAD | Ellensburg, WA 98926 SVN | RETTER & COMPANY