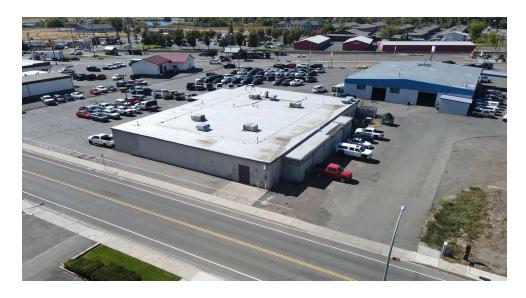

### PROPERTY DESCRIPTION

For Sale or Lease. Located on Canyon Road, Ellensburg's main retail corridor. This is a rare opportunity to find this amount of retail square footage on Canyon Road. Building was a St Vincent de Paul location. Space is 14,000 sf, dimensions are 100 feet by 140 feet with columns every 20 feet. Interior was recently demised to accommodate a remodel for the Chevrolet dealership and is currently being used as storage overflow. Property consists of 1.46 acres and is all paved with street frontage on Canyon Road as well as Ruby Street. Be within a stones throw of many national brands! \$2,300,000 on sale and \$12/SF NNN for lease

## PROPERTY HIGHLIGHTS

- 14,000 sf building
- 1.46 acres
- Great location
- Between Chevrolet and Les Schwab

1200 CANYON ROAD | Ellensburg, WA 98926 SVN | RETTER & COMPANY