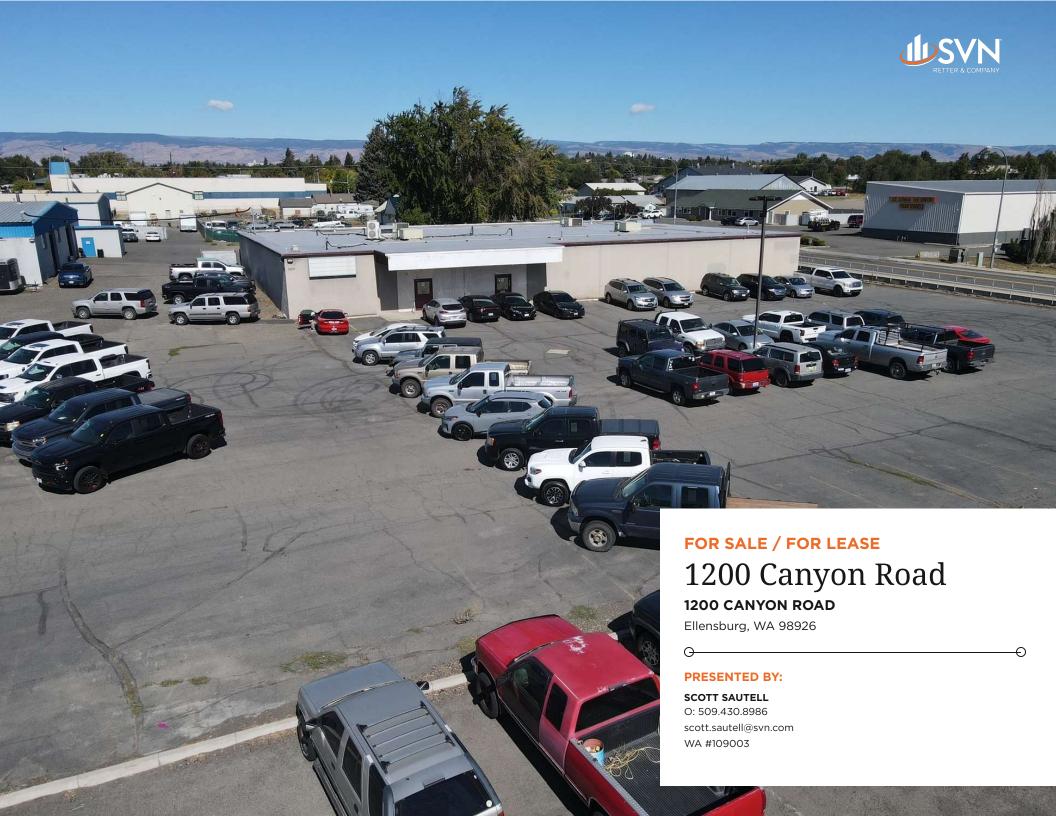

## PROPERTY SUMMARY

## OFFERING SUMMARY

| SALE PRICE:    | \$2,300,000         |
|----------------|---------------------|
| LEASE RATE:    | \$12.00 SF/yr (NNN) |
| AVAILABLE SF:  | 14,000 SF           |
| BUILDING SIZE: | 14,000 SF           |

### PROPERTY DESCRIPTION

For Sale or Lease. Located on Canyon Road, Ellensburg's main retail corridor. This is a rare opportunity to find this amount of retail square footage on Canyon Road. Building was a St Vincent de Paul location. Space is 14,000 sf, dimensions are 100 feet by 140 feet with columns every 20 feet. Interior was recently demised to accommodate a remodel for the Chevrolet dealership and is currently being used as storage overflow. Property consists of 1.46 acres and is all paved with street frontage on Canyon Road as well as Ruby Street. Be within a stones throw of many national brands! \$2,300,000 on sale and \$12/SF NNN for lease

## PROPERTY HIGHLIGHTS

- 14,000 sf building
- 1.46 acres
- Great location
- Between Chevrolet and Les Schwab

1200 CANYON ROAD | Ellensburg, WA 98926 SVN | RETTER & COMPANY