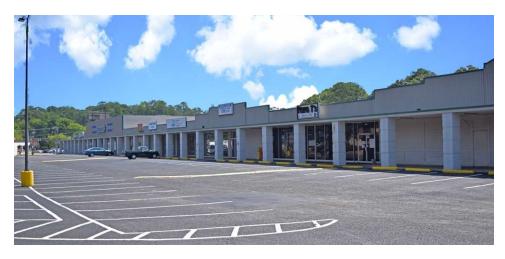

## FOREST HILLS SLOPRING CENTER

### 3416 ATLANTA HWY, MONTGOMERY, AL 36109

### **PROPERTY HIGHLIGHTS**

- Great Established Shopping Center in North-Central Montgomery
- · Restaurant/Catering space available
- This Center's exterior and parking lot was renovated/resurfaced in 2017
- Vacant spaces have recently been vanilla boxed and ready for occupancy.
- Located in the center of Montgomery on Atlanta Highway a Major Montgomery corridor.
- Surrounded by well established & stable residential communities such as Forest Hills, Dalraida, and Morningview.
- The Center has national tenants Aarons Rents, H&R Block as anchors
- 2.0± Miles to I-85
- 2.0± Miles to Maxwell Air Force Base Gunter Annex