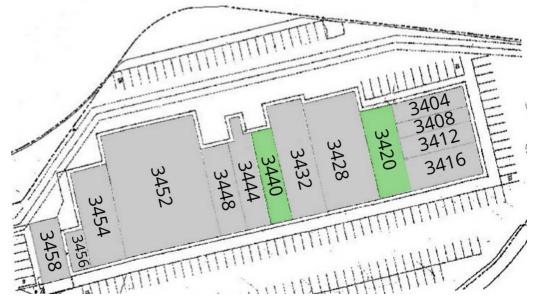

## 3416 ATLANTA HWY, MONTGOMERY, AL 36109

Available Spaces

**AVAILABLE** 

LEASED

LEASE TYPE | NNN

**TOTAL SPACE** | 2,237 - 4,644 SF

**LEASE TERM** | Negotiable

LEASE RATE | \$9.00 SF/yr

| SUITE | TENANT    | SIZE     | TYPE | RATE         |
|-------|-----------|----------|------|--------------|
| 3420  | Available | 4,644 SF | NNN  | \$9.00 SF/yr |
| 3440  | Available | 2,237 SF | NNN  | \$9.00 SF/yr |