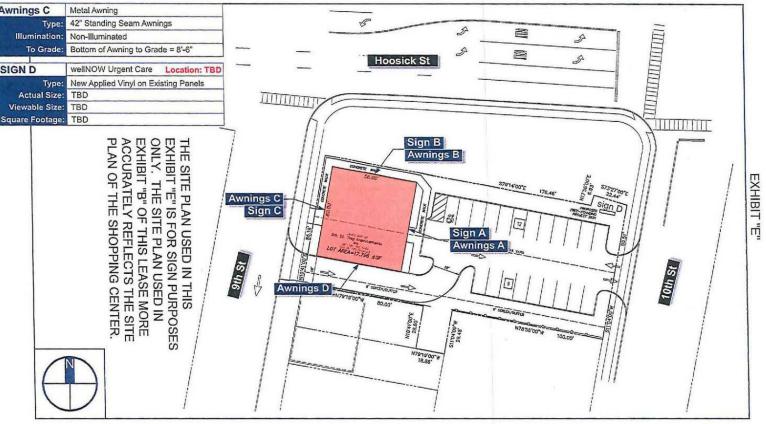

# Troy, NY

| SIGNA           | 22" wellNOW Urgent Care / SPHP                                        |   |
|-----------------|-----------------------------------------------------------------------|---|
| Type:           | Individual Channel Letters / Wall Sign                                | 1 |
| Illumination:   | Internally Illuminated LEDs                                           | 1 |
| Square Footage: | 78.05                                                                 | 1 |
| To Grade:       | Top of Sign to Grade = 18'-8 1/4"<br>Bottom of Sign to Grade = 15'-2" |   |
| Awnings A       | Metal Awning                                                          | 1 |
| Туре:           | 42" Standing Seam Awnings                                             | 1 |
| Illumination:   | Non-Illuminated                                                       | 1 |
| To Grade:       | Bottom of Awning to Grade = 8'-6"                                     |   |
| SIGN B          | 22" wellNOW Urgent Care / SPHP                                        | 1 |
| Type:           | Individual Channel Letters / Wall Sign                                |   |
| Illumination:   | Internally Illuminated LEDs                                           |   |
| Square Footage: | 78.05                                                                 |   |
| To Grade:       | Top of Sign to Grade = 18'-7"<br>Bottom of Sign to Grade = 15'-0 3/4" |   |
| Awnings B       | Metal Awning                                                          | 7 |
| Type:           | 42" Standing Seam Awnings                                             | ٦ |
| Illumination:   | Non-Illuminated                                                       |   |
| To Grade:       | Bottom of Awning to Grade = 8'-6"                                     |   |
| SIGN C          | 22" wellNOW Urgent Care / SPHP                                        | ٦ |
| Type:           | Individual Channel Letters / Wall Sign                                | ٦ |
| Illumination:   | Internally Illuminated LEDs                                           | 7 |
| Square Footage: | quare Footage: 78.05                                                  |   |
| To Grade:       | Top of Sign to Grade = 18'-8 1/4"<br>Bottom of Sign to Grade = 15'-2" |   |
|                 | Metal Awning                                                          |   |
| Awnings D       | motor / ming                                                          | - |
| Awnings D Type: |                                                                       |   |
|                 | 42" Standing Seam Awnings                                             |   |