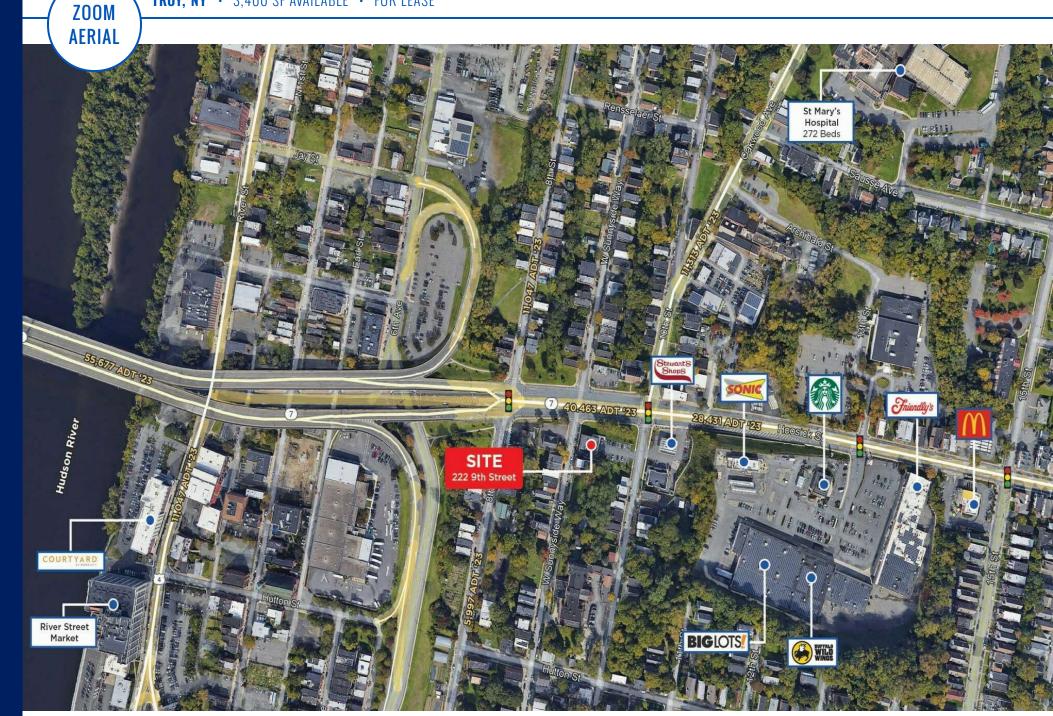

222 9TH STREET | TROY, NY

#### **PROPERTY HIGHLIGHTS**

- Freestanding building with exposure to Hoosick Street (40,000 vehicles/day).
- Fully built out medical office with 7 exam rooms.
- Signalized access.
- 21 dedicated parks.
- Dedicated monument sign.
- Sublease available through 12/20/2030.