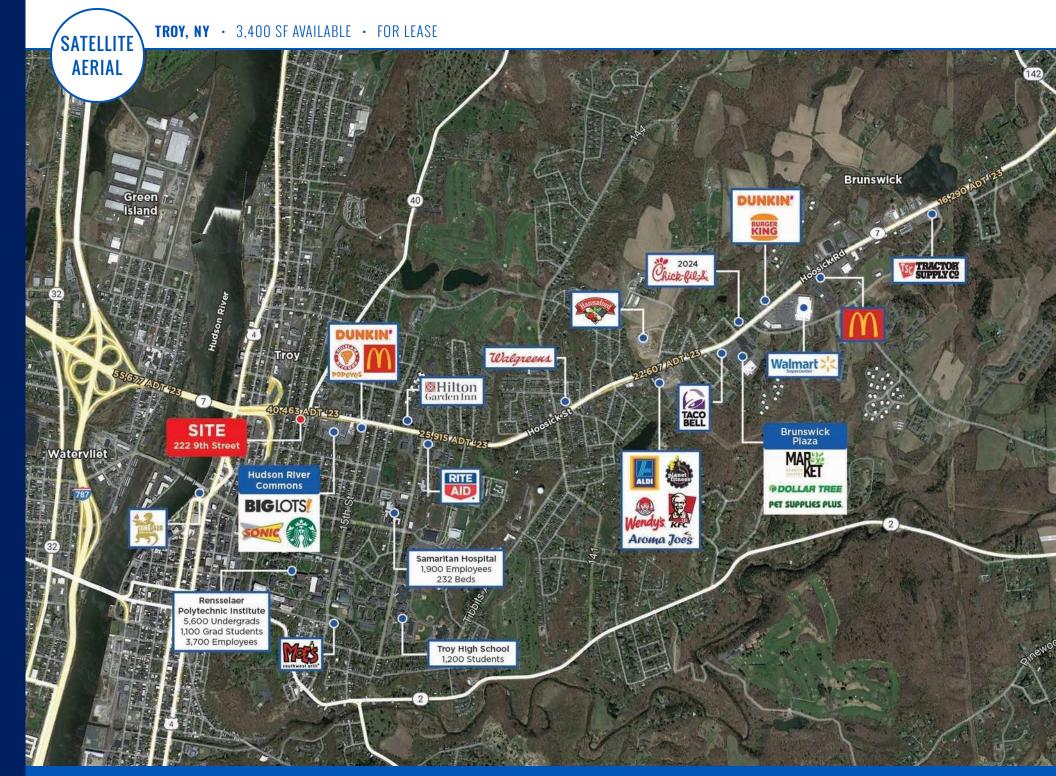

222 9TH STREET | TROY, NY

#### **PROPERTY HIGHLIGHTS**

- Freestanding building with exposure to Hoosick Street (40,000 vehicles/day).
- Fully built out medical office with 7 exam rooms.
- Signalized access.
- 21 dedicated parks.
- Dedicated monument sign.
- Sublease available through 12/20/2030.