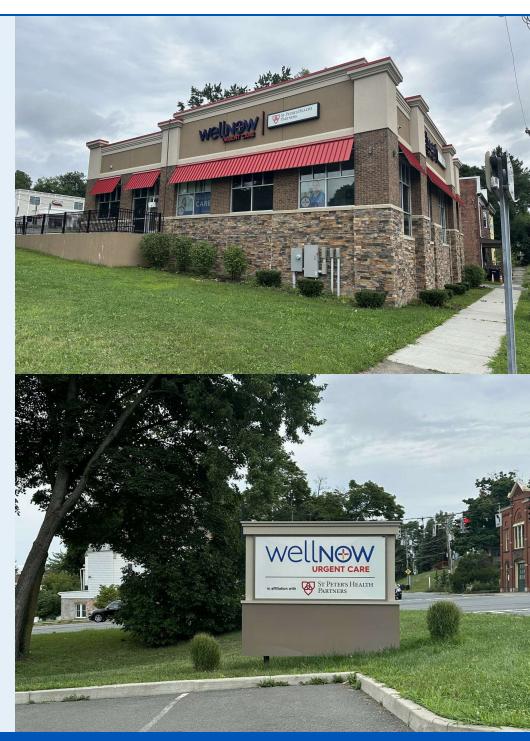

222 9TH STREET | TROY, NY

#### **PROPERTY HIGHLIGHTS**

- Freestanding building with exposure to Hoosick Street (40,000 vehicles/day).
- Fully built out medical office with 7 exam rooms.
- Signalized access.
- 21 dedicated parks.
- Dedicated monument sign.
- Sublease available through 12/20/2030.