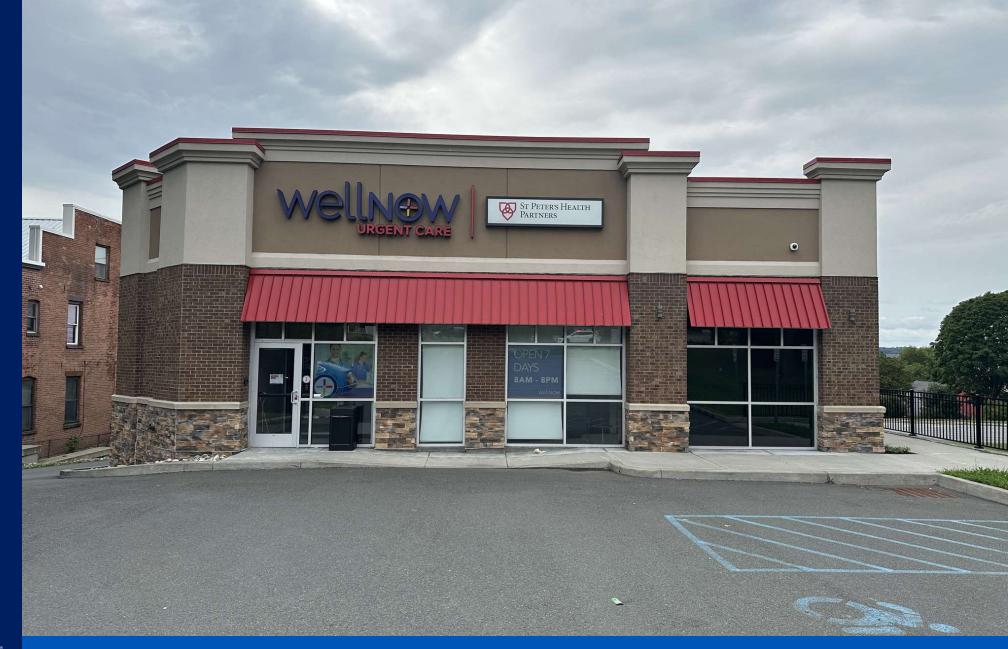

222 9TH STREET | TROY, NY

# 3,400 SF FREESTANDING BUILDING

FORMER WELLNOW AVAILABLE | FOR LEASE

#### **PROPERTY HIGHLIGHTS**

- Freestanding building with exposure to Hoosick Street (40,000 vehicles/day).
- Fully built out medical office with 7 exam rooms.
- Signalized access.
- 21 dedicated parks.
- Dedicated monument sign.
- Sublease available through 12/20/2030.