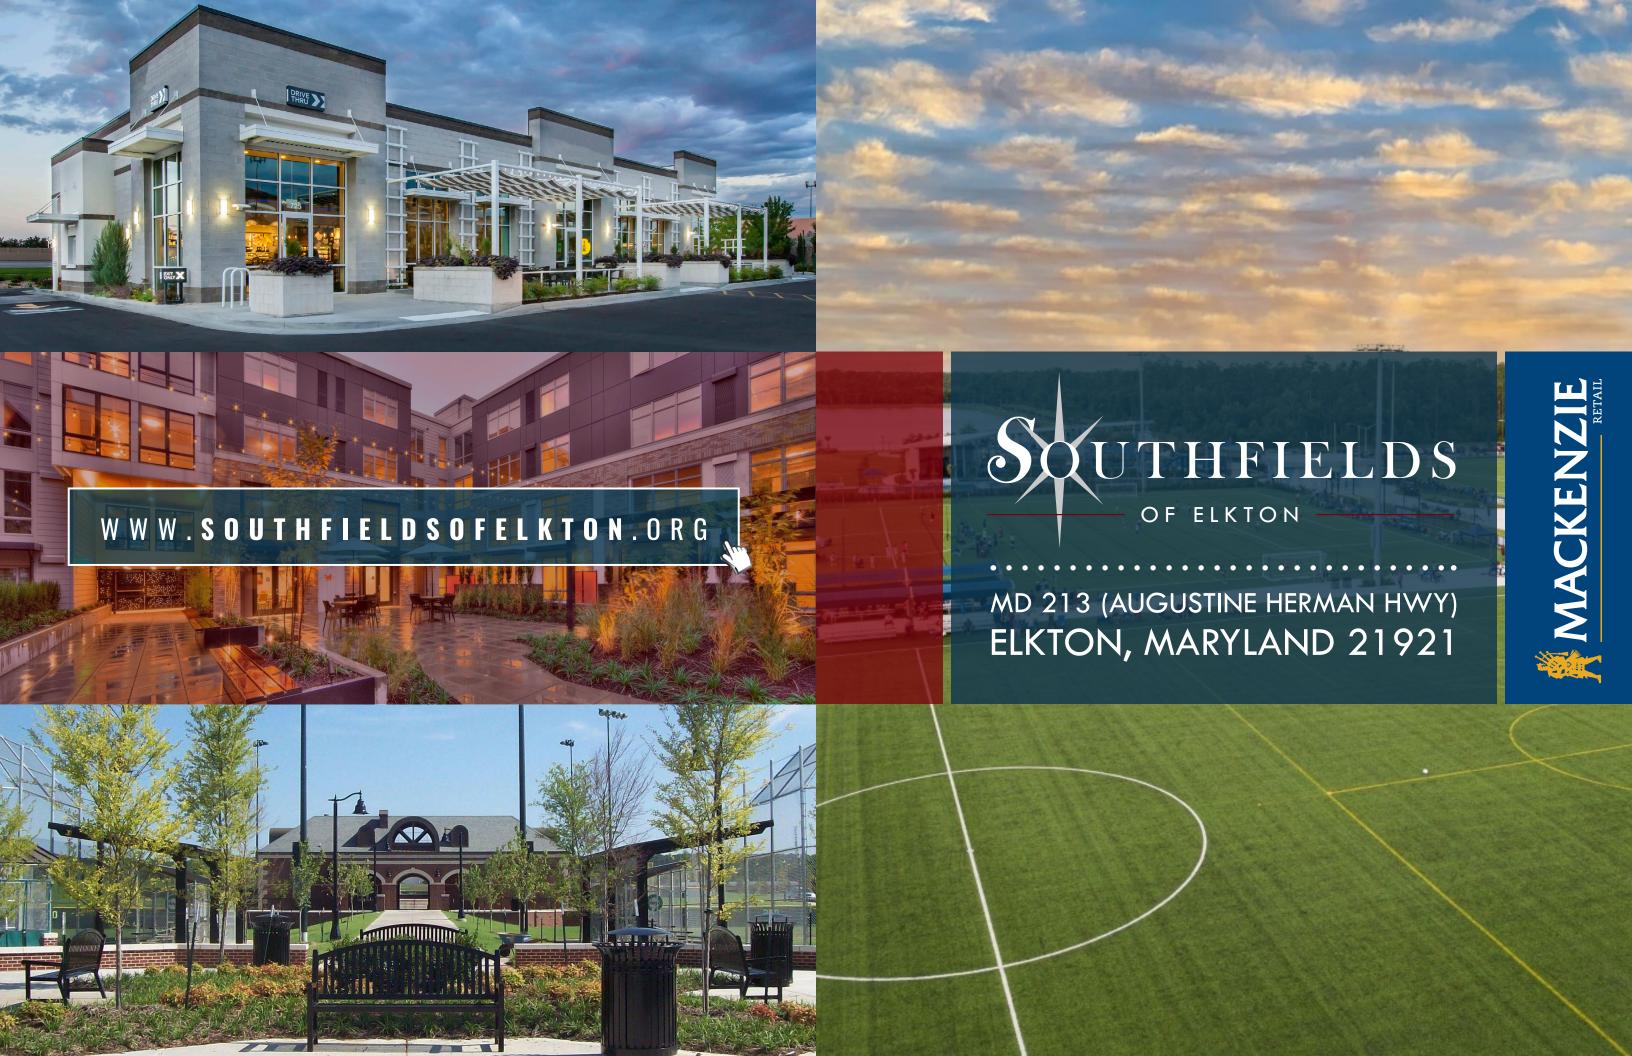

**OUTDOOR SPORTS COMPLEX** 

# CECIL COUNTY'S NEWEST **MIXED-USE** PROJECT

Elkton. Upon completion, the mixed-use project will consist of residential units including single family homes, apartments for both seniors as well as families and condos. Retail, commercial, sports/recreational and light industrial uses are also included in the project to truly create a LIVE WORK PLAY community aspect. The project will include over 280 acres of opengreen space and recreational park areas.





+/- 3.6 ACRES

**350 UNITS** 

**RETAIL/COMMERCIAL SPACE** 

GAS/C-STORE | RETAIL | OFFICE | HOTEL RESTAURANTS | QSR/FAST FOOD



**DELIVERED** 

**PULASKI HWY** 

+/- 47.2 ACRES

**ELKTON COMMERCE CENTER** LEASING BY TRAMMELL CROW







### **UNION HOSPITAL**



1.7 miles / 6 min.

Union Hospital is an