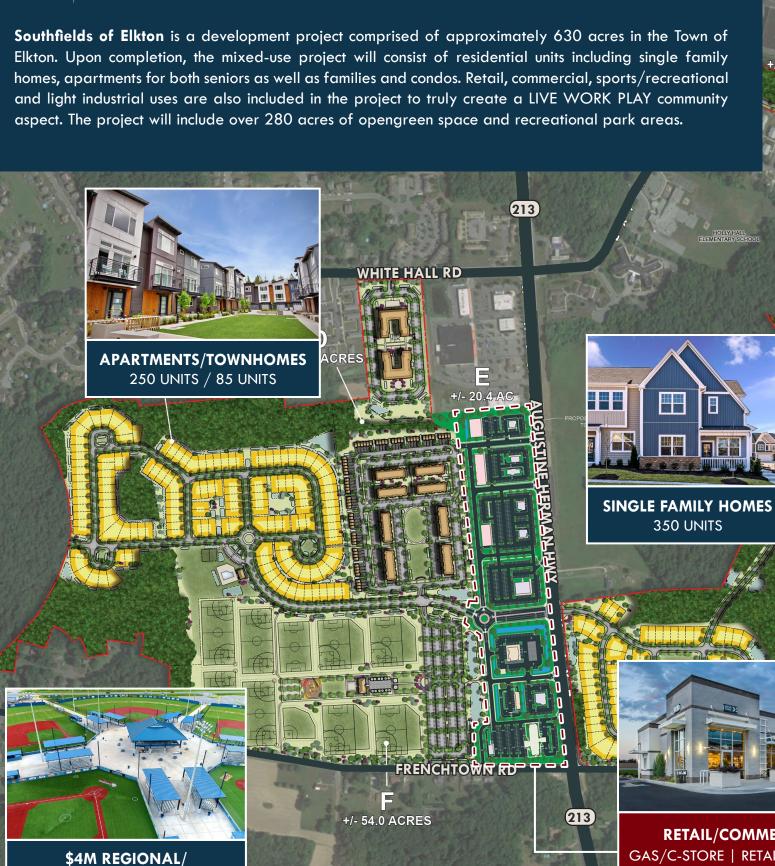

# CECIL COUNTY'S NEWEST **MIXED-USE** PROJECT

Elkton. Upon completion, the mixed-use project will consist of residential units including single family homes, apartments for both seniors as well as families and condos. Retail, commercial, sports/recreational and light industrial uses are also included in the project to truly create a LIVE WORK PLAY community aspect. The project will include over 280 acres of opengreen space and recreational park areas.

+/- 3.6 ACRES

**350 UNITS** 

**RETAIL/COMMERCIAL SPACE** 

GAS/C-STORE | RETAIL | OFFICE | HOTEL RESTAURANTS | QSR/FAST FOOD

**DELIVERED** 

**PULASKI HWY** 

+/- 47.2 ACRES

**ELKTON COMMERCE CENTER** LEASING BY TRAMMELL CROW