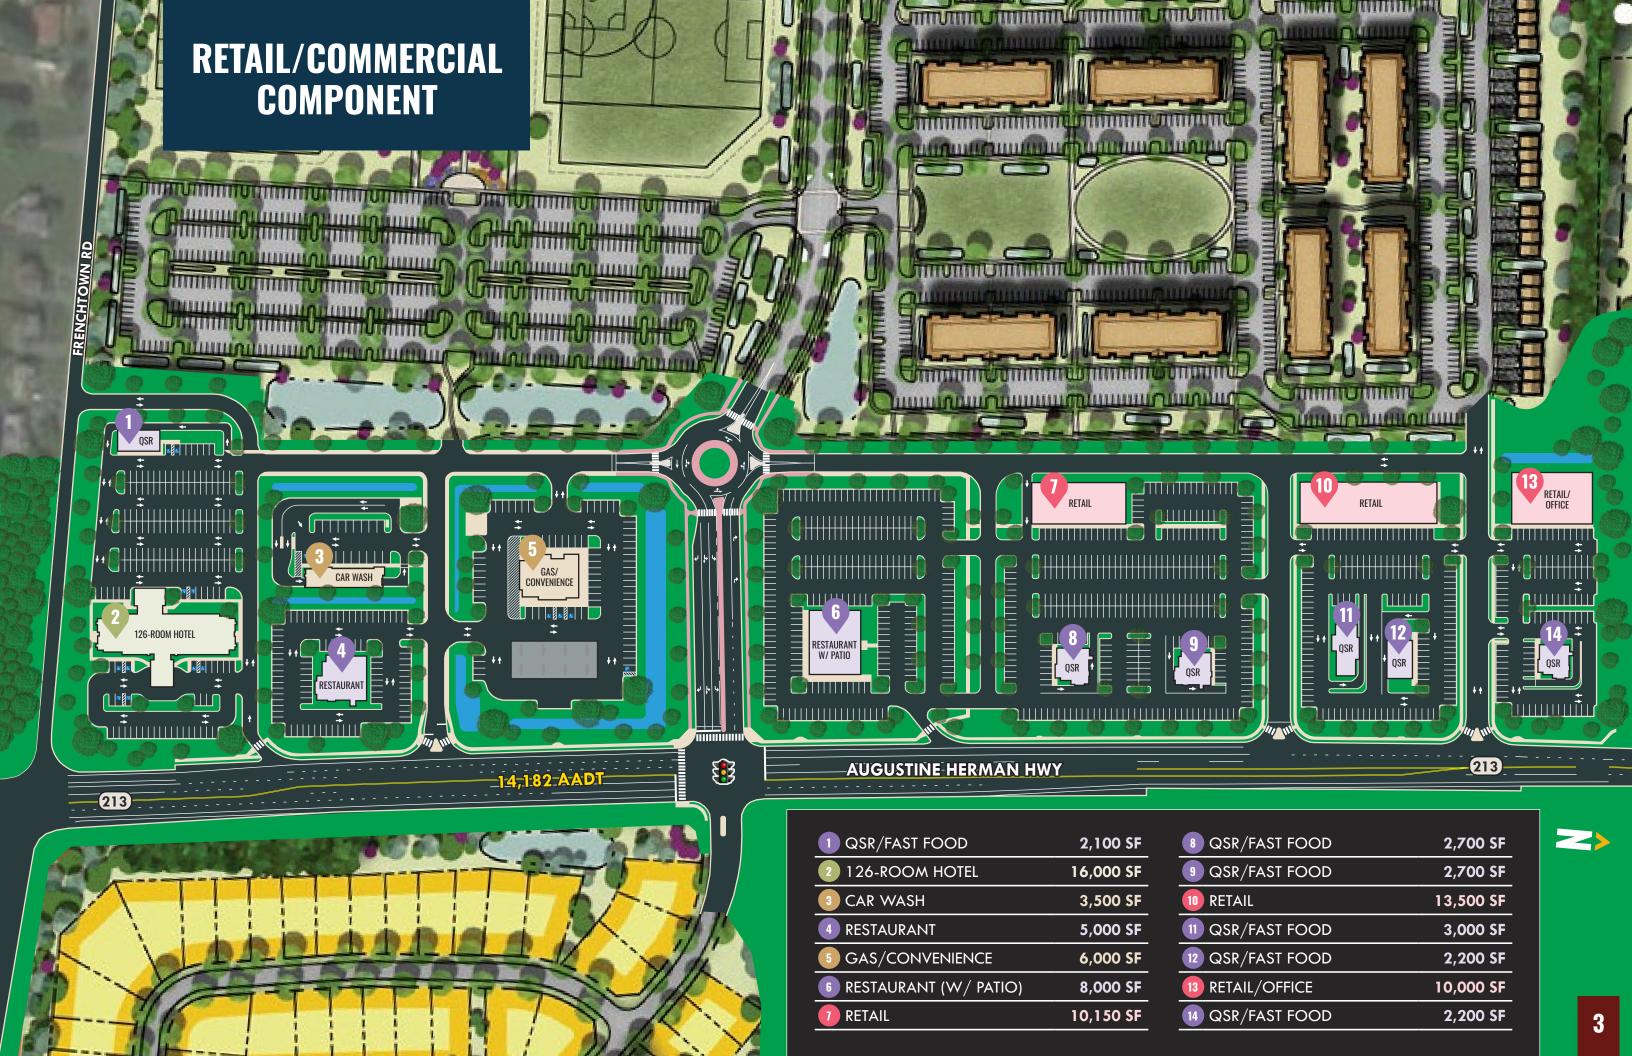

+/- 3.6 ACRES

**350 UNITS** 

**RETAIL/COMMERCIAL SPACE** 

GAS/C-STORE | RETAIL | OFFICE | HOTEL RESTAURANTS | QSR/FAST FOOD

**DELIVERED** 

**PULASKI HWY** 

+/- 47.2 ACRES

**ELKTON COMMERCE CENTER** LEASING BY TRAMMELL CROW