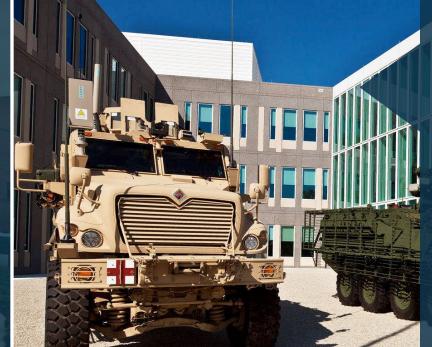

# ABERDEEN PROVING **GROUND (APG)**

**24.5** miles / 40 min.

The Aberdeen Proving Ground, also known as APG, employs more than 7,500 civilians and 5,000 military personnel. It is Harford County's largest employer and also one of the state's largest employers. APG is also home to the U.S. Army Ordnance Museum, with an outdoor exhibit featuring equipment and vehicles from different 20th century military conflicts.