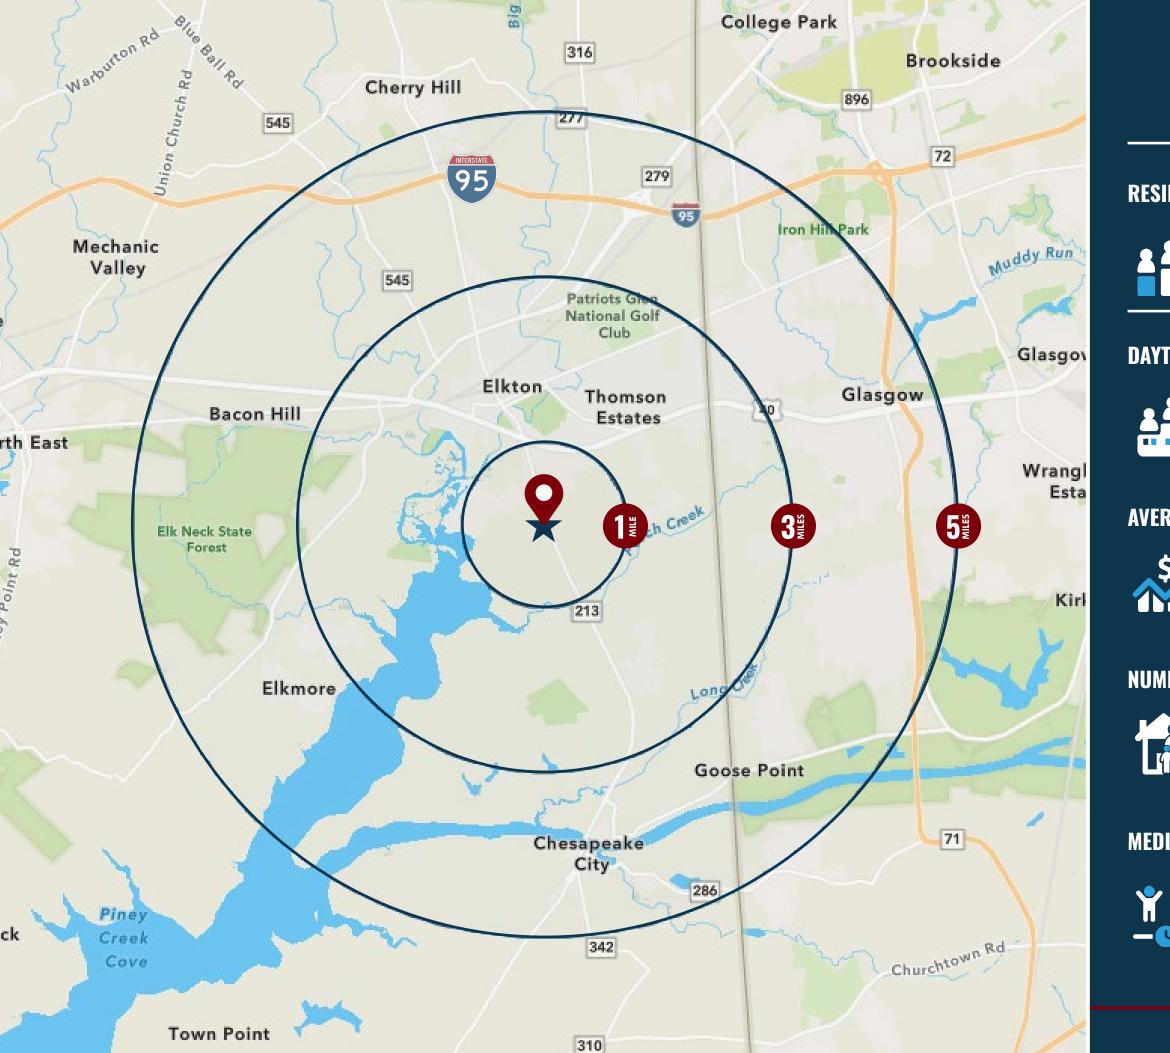

# **DEMOGRAPHICS\***

1 MILE

3 MILES

**5 MILES** 

### **RESIDENTIAL POPULATION**

3,262

22,030

52,850

### **DAYTIME POPULATION**

3,323

24,092

51,160

#### **AVERAGE HOUSEHOLD INCOME**

\$103,618

\$91,763

\$116,194

#### **NUMBER OF HOUSEHOLDS**

1,220

8,135

19,569

#### **MEDIAN AGE**

36.7

36.9

37.7

\* 2022

MacKenzie Commercial Real Estate Services, LLC • 410-821-8585 • 2328 W. Joppa Road, Suite 200 | Lutherville, Maryland 21093 • www.MACKENZIECOMMERCIAL.com

No warranty or representation, expressed or implied, is made as to the accuracy of the information contained herein, and same is submitted subject to errors, omissions, change of price, rental or other conditions, withdrawal without notice, and to any specific listing conditions imposed by our principals.