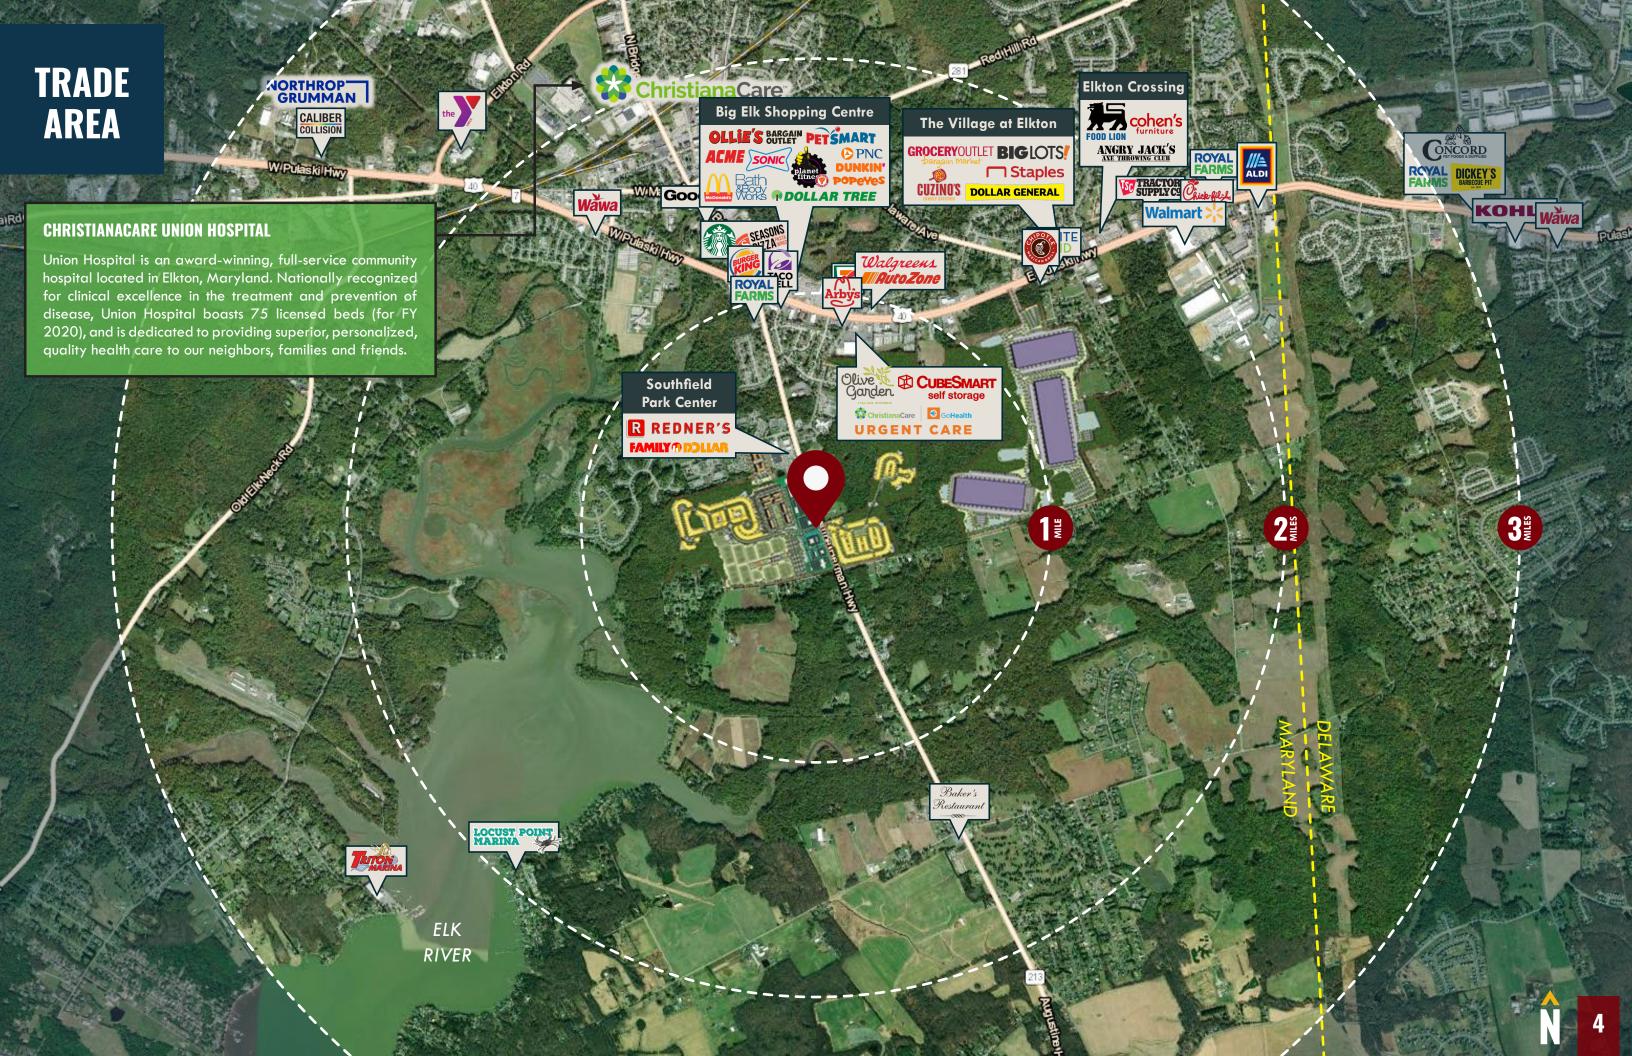

### **UNION HOSPITAL**

1.7 miles / 6 min.

Union Hospital is an award-winning, full-service community hospital located in Elkton, Maryland. Nationally recognized for clinical excellence in the treatment and prevention of disease, Union Hospital boasts 75 licensed beds (for FY 2020), and is dedicated to providing superior, personalized, quality health care to our neighbors, families and friends.