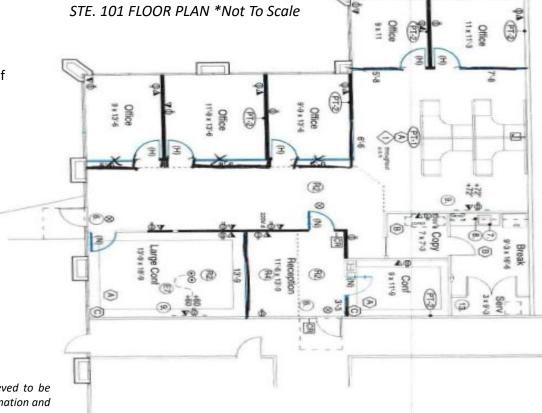

#### **SUITE 101 OFFICE FEATURES:**

- ±2,760 SF
- Reception Area
- Open Bull-Pen Area
- Five (5) Executive Offices
- Two Conference Rooms
- Break Room w/ Sink
- Dedicated Server Room
- Two Entry / Exit points to suite
- Beautiful Brookside Lake Views