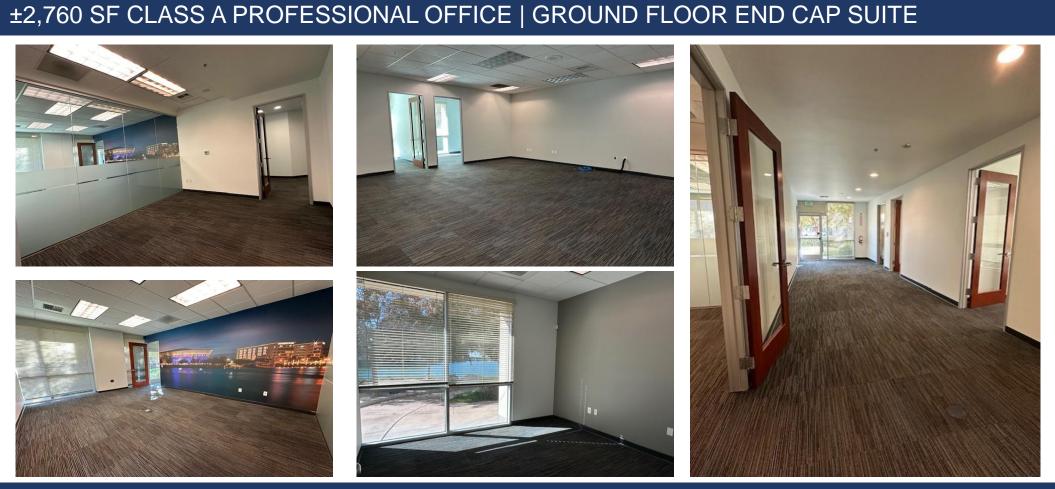

#### **SUITE 101 OFFICE FEATURES:**

- ±2,760 SF
- Reception Area
- Open Bull-Pen Area
- Five (5) Executive Offices
- Two Conference Rooms
- Break Room w/ Sink
- Dedicated Server Room
- Two Entry / Exit points to suite
- Beautiful Brookside Lake Views