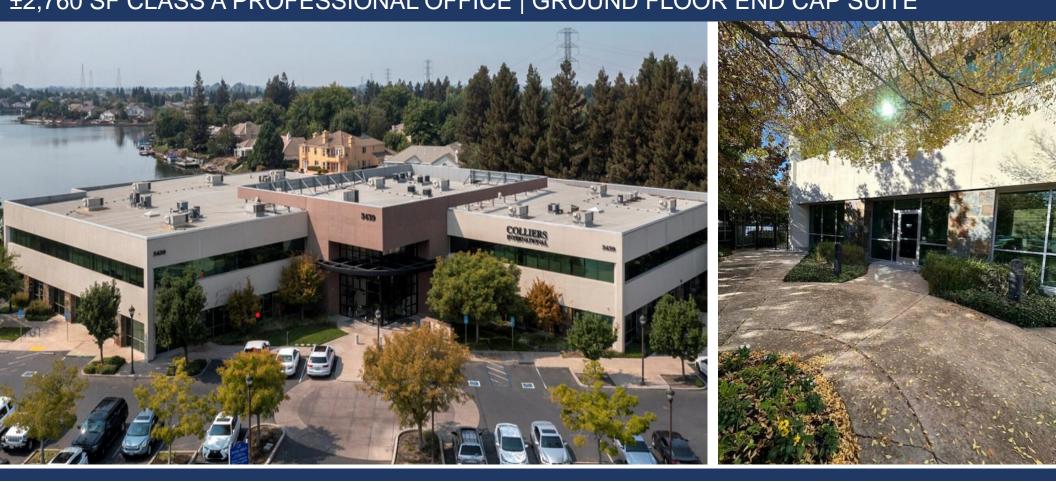

## FOR LEASE 3439 BROOKSIDE RD. STE.101 STOCKTON, CA ±2,760 SF CLASS A PROFESSIONAL OFFICE | GROUND FLOOR END CAP SUITE

FOR MORE INFORMATION CONTACT: P A RTNERS COMMERCIAL

Suzanne Grande 209.644.7220 Lic. 01080467 Suzanne@partnersreinc.com

## FOR LEASE RATE: \$2.30 PSF MG Per Month 3439 BROOKSIDE RD. STE.101 STOCKTON, CA ±2,760 SF CLASS A PROFESSIONAL OFFICE | GROUND FLOOR END CAP SUITE

#### **PROPERTY FEATURES:**

- Onsite Parking
- Security Patrols Business park
- Walking distance to Restaurants and Financial Institutions
- Located near Brookside Country Club with 18-hole Championship Golf Course by world famous architect.
- I-5 Easily accessible via W. March Lane