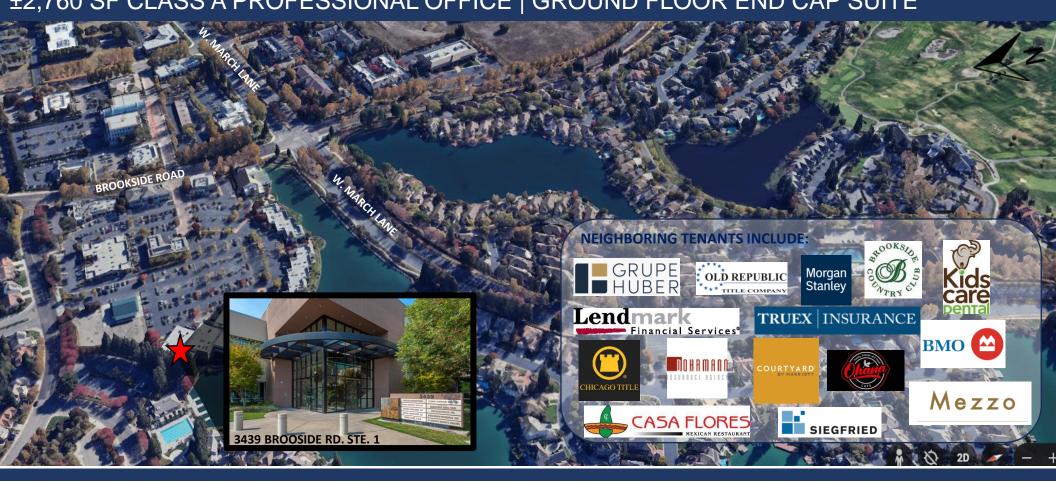

#### **PROPERTY FEATURES:**

- Onsite Parking
- Security Patrols Business park
- Walking distance to Restaurants and Financial Institutions
- Located near Brookside Country Club with 18-hole Championship Golf Course by world famous architect.
- I-5 Easily accessible via W. March Lane