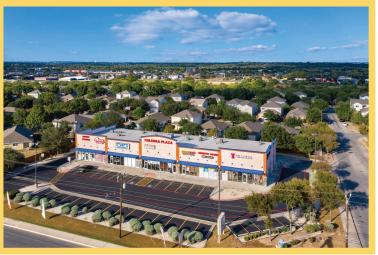

# **Redondo Place**

Lease Rate: Call Broker

1,120 - 2,864 SF Available SF:

### **Property Description:**

Amazing retail location in a high traffic area. Very clean and well kept retail center.

Highly visible location off Culebra Rd. Surrounded by residential neighborhoods. At the intersection of Westover Hills Blvd & Culebra Rd.