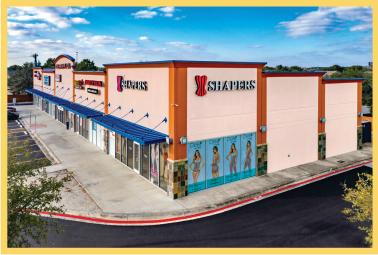

# **Redondo Place**

Lease Rate: Call Broker

1,120 - 2,864 SF Available SF:

### **Property Description:**

Amazing retail location in a high traffic area. Very clean and well kept retail center.

Highly visible location off Culebra Rd. Surrounded by residential neighborhoods. At the intersection of Westover Hills Blvd & Culebra Rd.