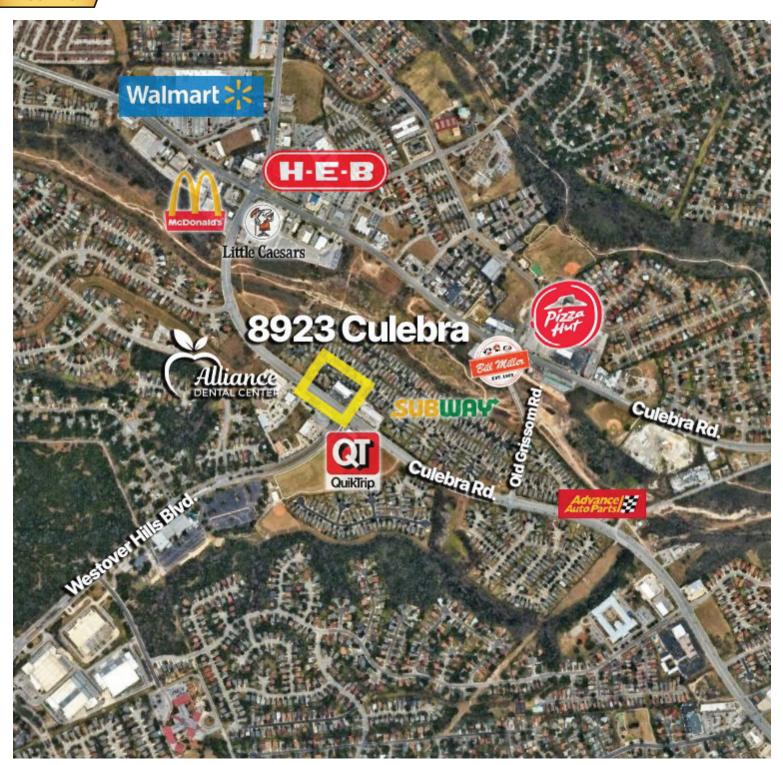

### **Property Description:**

Amazing retail location in a high traffic area. Very clean and well kept retail center.

Highly visible location off Culebra Rd. Surrounded by residential neighborhoods. At the intersection of Westover Hills Blvd & Culebra Rd.

## Highlights

- Anchored by Nationally Recognized Tenants
- Population Dense Area in West San Antonio
- 320k Annual Visitors (Placer.Ai)
- Large Ample Parking Lot with Two Entrances
- Built Out & Ready to Move In Spaces
- High Visibility Pylon Signage