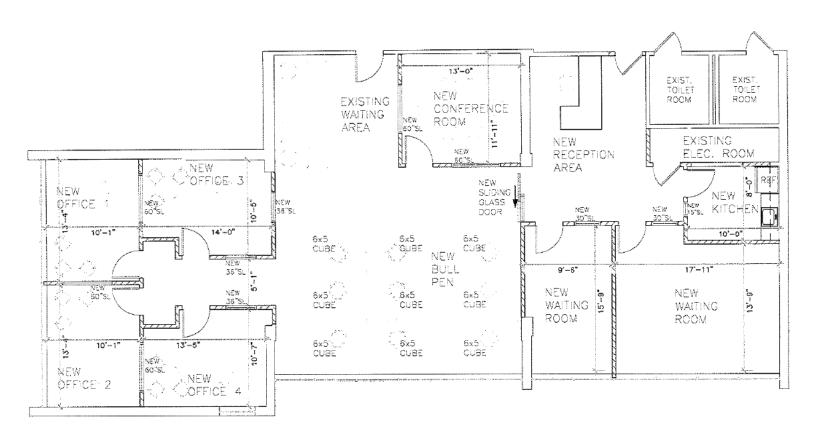

## **BEACON PARK OFFICES**

1371 BEACON STREET | BROOKLINE, MA

FLOOR SPACE AVAILABLE

3rd Floor 3,075 SF Immediately

ELLISON PATTEN 617.951.4136 epatten@lpc.com



## **BUILDING FEATURES**

WALKING DISTANCE TO LONGWOOD MEDICAL AREA

AT THE HEART OF BROOKLINE'S
BUSINESS & CULTURAL
COMMUNITIES

NEAR COOLIDGE CORNER T STATION (GREEN LINE - C)

ABUNDANT GARAGE PARKING

**EXPERIENCED OWNERSHIP TEAM** 

ON-SITE PROPERTY MANAGEMENT & WEEKEND SECURITY

## NEIGHBORHOOD AMENITIES





























**ELLISON PATTEN**Exclusive Leasing Agent 617.951.4136
epatten@lpc.com

## **3RD FLOOR | 3**,075 RSF





ELLISON PATTEN 617.951.4136 epatten@lpc.com