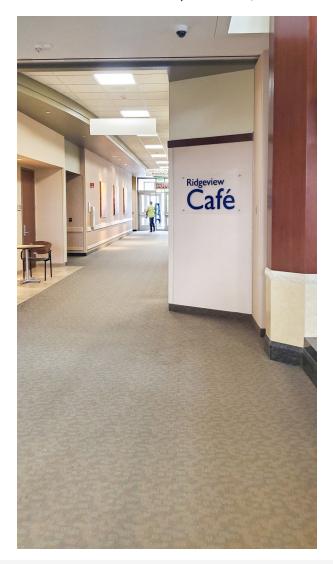

# CAFE / GRAB N' GO

### 111 Hundertmark Road | Chaska, Minnesota 55318

## **On-Site Cafe**

Ridgeview Café at Two Twelve Medical Center is open 7AM - 3PM Monday through Friday.

Breakfast served 7AM-10AM, offering cook to order menu items and grab and go for those on the run.