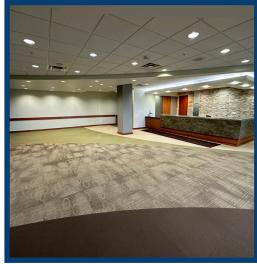

mation**

| Building Size | 215,552 SF |
|---------------|------------|
| Year Built    | 2014       |
| Floors        | 4          |

## **Amenities**

Convenient location at Hwy 212 and Hwy 41

**Emergency Department** 

**Building Conference Room** 

Cafe

**Abudant Free Parking** 

Ambulatory Surgery Center and Care Suites on site



### **Terms**

Spaces Available 10,262 sf

Tax & Cam \$18.19 Estimated

### **Katie Trevena**

Senior Vice President (952) 525-3332 Katie.Trevena@ForteREP.com www.ForteREP.com

### Jaime Dritz



# **BUILDING PHOTOS**

## 111 Hundertmark Road | Chaska, Minnesota 55318















Senior Vice President (952) 525-3332 Katie.Trevena@ForteREP.com www.ForteREP.com

### **Jaime Dritz**



# **SPACE PHOTOS**

## 111 Hundertmark Road | Chaska, Minnesota 55318

















# Floor Plan | Suite 205N

111 Hundertmark Road | Chaska, Minnesota 55318



10,262 sf

### **Katie Trevena**

Senior Vice President (952) 525-3332 Katie.Trevena@ForteREP.com www.ForteREP.com

### Jaime Dritz



# **AERIAL VIEW**

111 Hundertmark Road | Chaska, Minnesota 55318



### **Katie Trevena**

Senior Vice President (952) 525-3332 Katie.Trevena@ForteREP.com www.ForteREP.com

### **Jaime Dritz**



# CAFE / GRAB N' GO

### 111 Hundertmark Road | Chaska, Minnesota 55318



## **On-Site Cafe**

Ridgeview Café at Two Twelve Medical Center is open 7AM - 3PM Monday through Friday.

Breakfast served 7AM-10AM, offering cook to order menu items and grab and go for those on the run.

Menu items include Belgium waffles, omelets, burritos, avocado toast and breakfast sandwiches