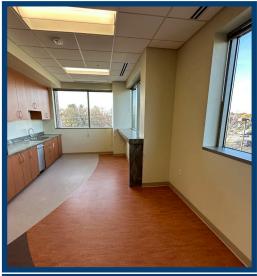

| Building Size | 215,552 SF |
|---------------|------------|
| Year Built    | 2014       |
| Floors        | 4          |

## **Amenities**

Convenient location at Hwy 212 and Hwy 41

**Emergency Department** 

**Building Conference Room** 

Cafe

**Abudant Free Parking** 

Ambulatory Surgery Center and Care Suites on site



### **Terms**

Spaces Available 10,262 sf

Tax & Cam \$18.19 Estimated

### **Katie Trevena**

Senior Vice President (952) 525-3332 Katie.Trevena@ForteREP.com www.ForteREP.com

### Jaime Dritz



# **BUILDING PHOTOS**

## 111 Hundertmark Road | Chaska, Minnesota 55318















Senior Vice President (952) 525-3332 Katie.Trevena@ForteREP.com www.ForteREP.com

### **Jaime Dritz**



# **SPACE PHOTOS**

## 111 Hundertmark Road | Chaska, Minnesota 55318

















# Floor Plan | Suite 205N

111 Hundertmark Road | Chaska, Minnesota 55318



10,262 sf

### **Katie Trevena**

Senior Vice President (952) 525-3332 Katie.Trevena@ForteREP.com www.ForteREP.com

### Jaime Dritz



# **AERIAL VIEW**

111 Hundertmark Road | Chaska, Minnesota 55318



### **Katie Trevena**

Senior Vice President (952) 525-3332 Katie.Trevena@ForteREP.com www.ForteREP.com

### **Jaime Dritz**



# CAFE / GRAB N' GO

### 111 Hundertmark Road | Chaska, Minnesota 55318



## **On-Site Cafe**

Ridgeview Café at Two Twelve Medical Center is open 7AM - 3PM Monday through Friday.

Breakfast served 7AM-10AM, offering cook to order menu items and grab and go for those on the run.

Menu items include Belgium waffles, omelets, burritos, avocado toast and breakfast sandwiches as well