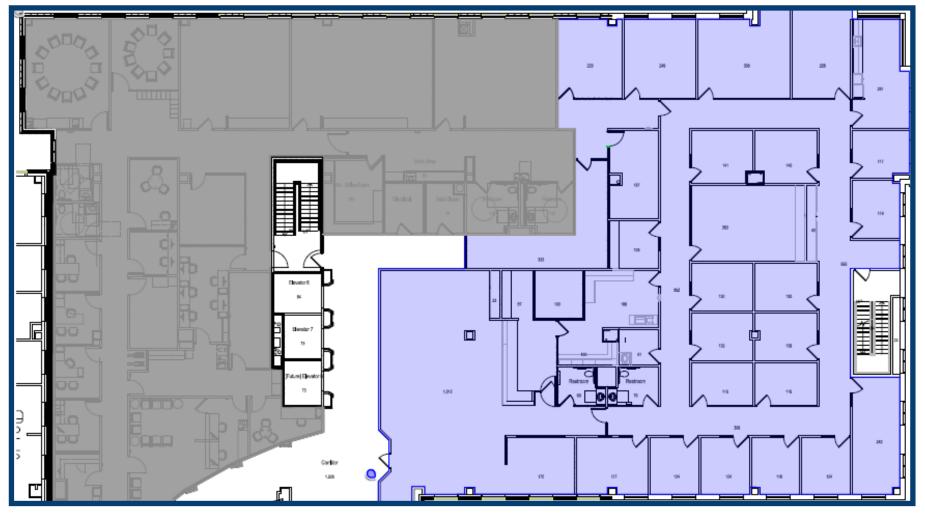

# Floor Plan | Suite 205N

111 Hundertmark Road | Chaska, Minnesota 55318

10,262 sf