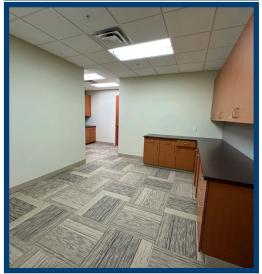

| Building Size | 215,552 SF |
|---------------|------------|
| Year Built    | 2014       |
| Floors        | 4          |

## **Amenities**

Convenient location at Hwy 212 and Hwy 41

**Emergency Department** 

**Building Conference Room** 

Cafe

**Abudant Free Parking** 

Ambulatory Surgery Center and Care Suites on site



### **Terms**

Spaces Available 10,262 sf

Tax & Cam \$18.19 Estimated

### **Katie Trevena**

Senior Vice President (952) 525-3332 Katie.Trevena@ForteREP.com www.ForteREP.com

### Jaime Dritz



# **BUILDING PHOTOS**

## 111 Hundertmark Road | Chaska, Minnesota 55318















Senior Vice President (952) 525-3332 Katie.Trevena@ForteREP.com www.ForteREP.com

### **Jaime Dritz**



# **SPACE PHOTOS**

## 111 Hundertmark Road | Chaska, Minnesota 55318

















# Floor Plan | Suite 205N

111 Hundertmark Road | Chaska, Minnesota 55318



10,262 sf

### **Katie Trevena**

Senior Vice President (952) 525-3332 Katie.Trevena@ForteREP.com www.ForteREP.com

### Jaime Dritz



# **AERIAL VIEW**

111 Hundertmark Road | Chaska, Minnesota 55318



### **Katie Trevena**

Senior Vice President (952) 525-3332 Katie.Trevena@ForteREP.com www.ForteREP.com

### **Jaime Dritz**



# CAFE / GRAB N' GO

### 111 Hundertmark Road | Chaska, Minnesota 55318



## **On-Site Cafe**

Ridgeview Café at Two Twelve Medical Center is open 7AM - 3PM Monday through Friday.

Breakfast served 7AM-10AM, offering cook to order menu items and grab and go for those on the run.

Menu items include Belgium waffles, omelets, burritos, avocado toast and breakfast sandwiches as well a