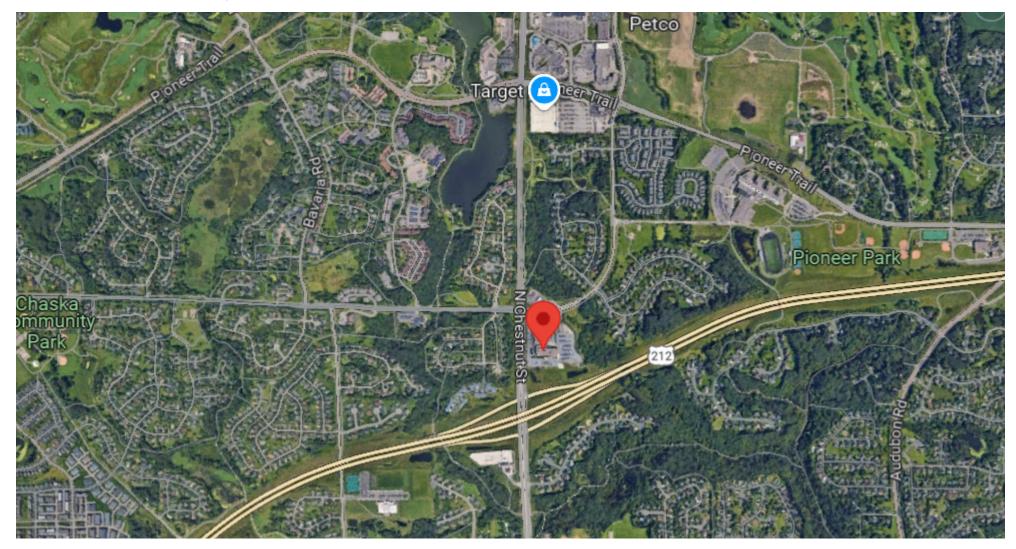

ry Surgery Center and Care Suites on site



### **Terms**

Spaces Available 10,262 sf

Tax & Cam \$18.19 Estimated

### **Katie Trevena**

Senior Vice President (952) 525-3332 Katie.Trevena@ForteREP.com www.ForteREP.com

### Jaime Dritz



# **BUILDING PHOTOS**

## 111 Hundertmark Road | Chaska, Minnesota 55318















Senior Vice President (952) 525-3332 Katie.Trevena@ForteREP.com www.ForteREP.com

### **Jaime Dritz**



# **SPACE PHOTOS**

## 111 Hundertmark Road | Chaska, Minnesota 55318

















# Floor Plan | Suite 205N

111 Hundertmark Road | Chaska, Minnesota 55318



10,262 sf

### **Katie Trevena**

Senior Vice President (952) 525-3332 Katie.Trevena@ForteREP.com www.ForteREP.com

### Jaime Dritz



# **AERIAL VIEW**

111 Hundertmark Road | Chaska, Minnesota 55318



### **Katie Trevena**

Senior Vice President (952) 525-3332 Katie.Trevena@ForteREP.com www.ForteREP.com

### **Jaime Dritz**



# CAFE / GRAB N' GO

### 111 Hundertmark Road | Chaska, Minnesota 55318



## **On-Site Cafe**

Ridgeview Café at Two Twelve Medical Center is open 7AM - 3PM Monday through Friday.

Breakfast served 7AM-10AM, offering cook to order menu items and grab and go for those on the run.

Menu items include Belgium waffles, omelets, burritos, avocado toast and breakfast sandwiches as well as our famous bacon.

We are partnering with Red Bench Bakery in Chaska to provide fresh baked breads and Danish.

Lunch service begins at 11AM and features a daily hot special, made to order salads, hot and cold sandwiches and burgers. A daily cold entrée salad is be one of many grab