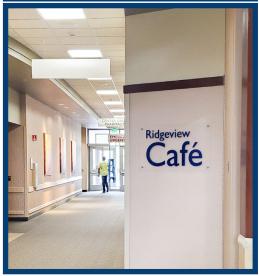

# CAFE / GRAB N' GO

### 111 Hundertmark Road | Chaska, Minnesota 55318

## **On-Site Cafe**

Ridgeview Café at Two Twelve Medical Center is open 7AM - 3PM Monday through Friday.

Breakfast served 7AM-10AM, offering cook to order menu items and grab and go for those on the run.