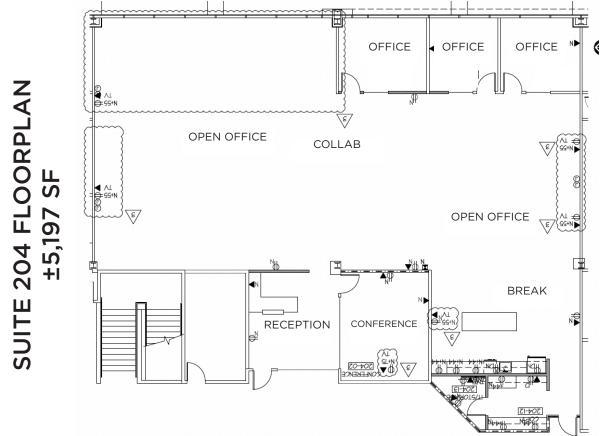

MAY 2026 LEASE END DATE

JASON REDDINGTON, Partner 480.289.4504 jreddington@levrose.com HANK MOORE, Advisor 331.280.2942 hmoore@levrose.com

**PROPERTY FEATURES** 

- 3 offices, large bullpen, conference room, kitchenette, storage/copy area
- Tenant conference center and lounge
- On-site management
- 18 minutes to Phoenix Sky Harbor International Airport