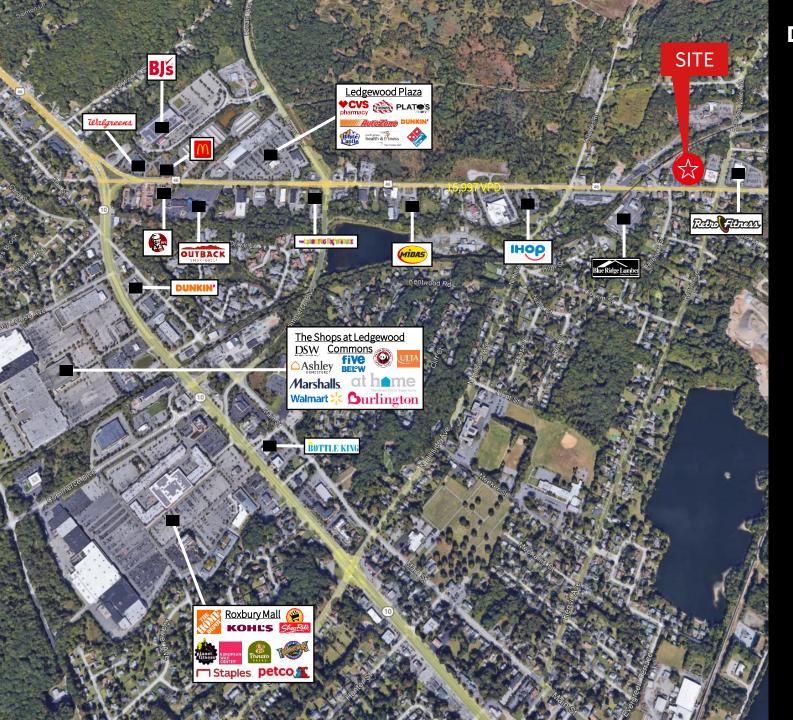

#### **Traffic Counts**

US Highway 46: 15,997 VPD

## **Demographics**

**38,237** Population

\$109,050

Med. HH Income

17,316

**Employees** 

1,584

**Businesses** 

Demographics taken within 3 miles Source: ESRI, 2022