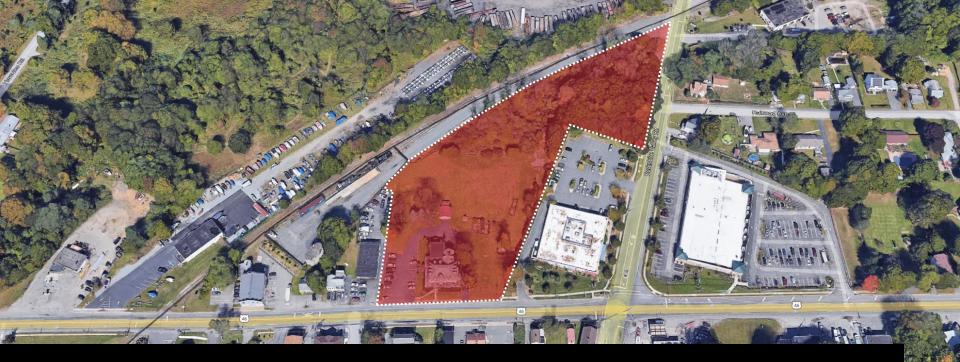

# **Prime Redevelopment Opportunity**

701 Route 46 Kenvil, NJ 07847

#### **Property Highlights**

- 3.97 acres for sale in affluent Morris County
- Convenient access with ingress/egress off of Route 46 and Berkshire Valley Road
- In close proximity to I-80, Route 10 and Routes 202/206
- 300,000 industrial / flex warehousing units
- Flexible zoning permits many different uses from retail, light manufacturing, industrial, flex, office and more
- Rare opportunity to own within a supply constrained commercial market
- Active ground up developments underway in close proximity to subject property, including residential and industrial projects