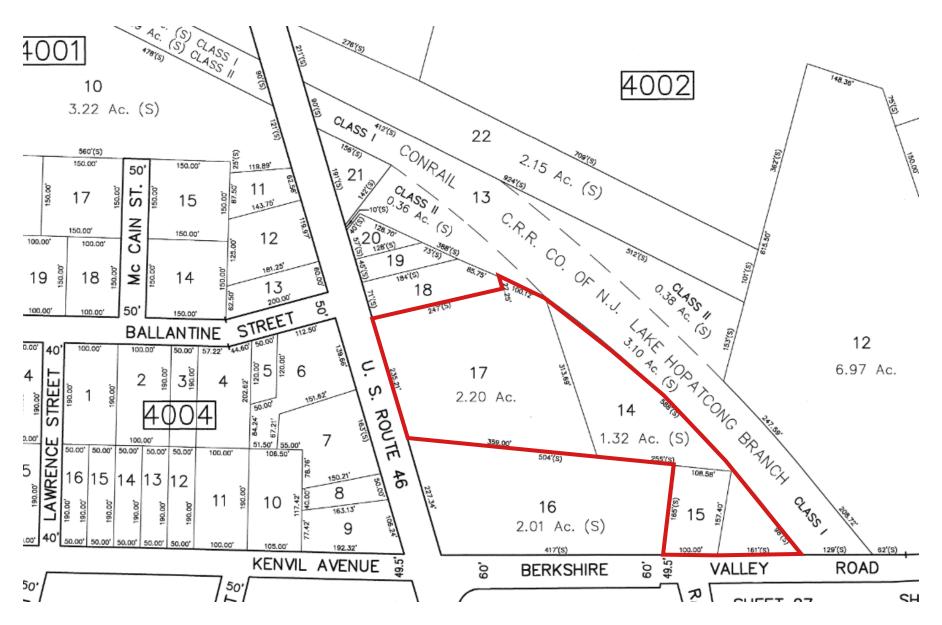

# **Prime Redevelopment Opportunity**



701 Route 46 Kenvil, NJ 07847

#### **Property Highlights**

- 3.97 acres for sale in affluent Morris County
- Convenient access with ingress/egress off of Route 46 and Berkshire Valley Road
- In close proximity to I-80, Route 10 and Routes 202/206
- 300,000 industrial / flex warehousing units
- Flexible zoning permits many different uses from retail, light manufacturing, industrial, flex, office and more
- Rare opportunity to own within a supply constrained commercial market
- Active ground up developments underway in close proximity to subject property, including residential and industrial projects

#### **Financials**

- Asking price: Upon request
- Taxes: \$24,342.44 (2022)

#### **Traffic Counts**

US Highway 46: 15,997 VPD

### Tax map





## **Demographics**



**38,237** Population



\$109,050

Med. HH Income



17,316

**Employees** 



1,584

**Businesses** 

Demographics taken within 3 miles Source: ESRI, 2022

### **Surveys**



#### Contact

Blake Shanaphy Vice President Direct: +1 973 829 4775 Mobile: +1 201 424 3506 blake.shanaphy@jll.com