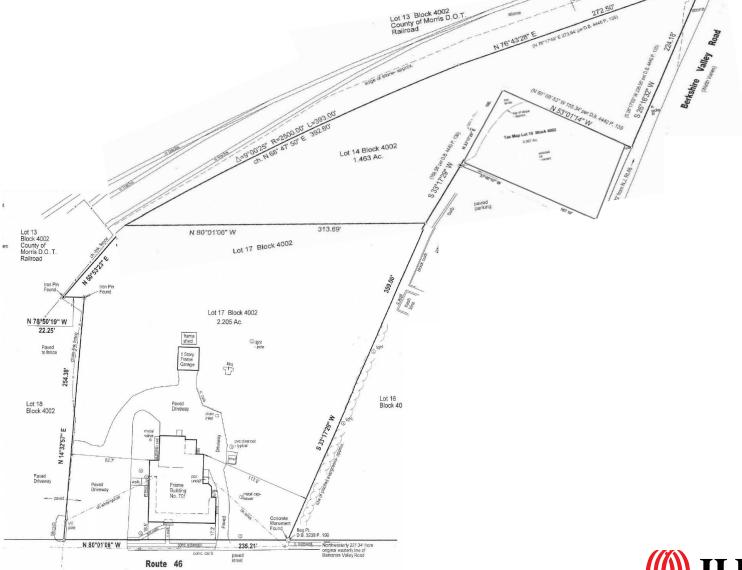

Route 46 and Berkshire Valley Road
- In close proximity to I-80, Route 10 and Routes 202/206
- 300,000 industrial / flex warehousing units
- Flexible zoning permits many different uses from retail, light manufacturing, industrial, flex, office and more
- Rare opportunity to own within a supply constrained commercial market
- Active ground up developments underway in close proximity to subject property, including residential and industrial projects

#### **Financials**

- Asking price: Upon request
- Taxes: \$24,342.44 (2022)

#### **Traffic Counts**

US Highway 46: 15,997 VPD

### Tax map





## **Demographics**



**38,237** Population



\$109,050

Med. HH Income



17,316

**Employees** 



1,584

**Businesses** 

Demographics taken within 3 miles Source: ESRI, 2022

### **Surveys**



#### Contact

Blake Shanaphy Vice President Direct: +1 973 829 4775 Mobile: +1 201 424 3506 blake.shanaphy@jll.com