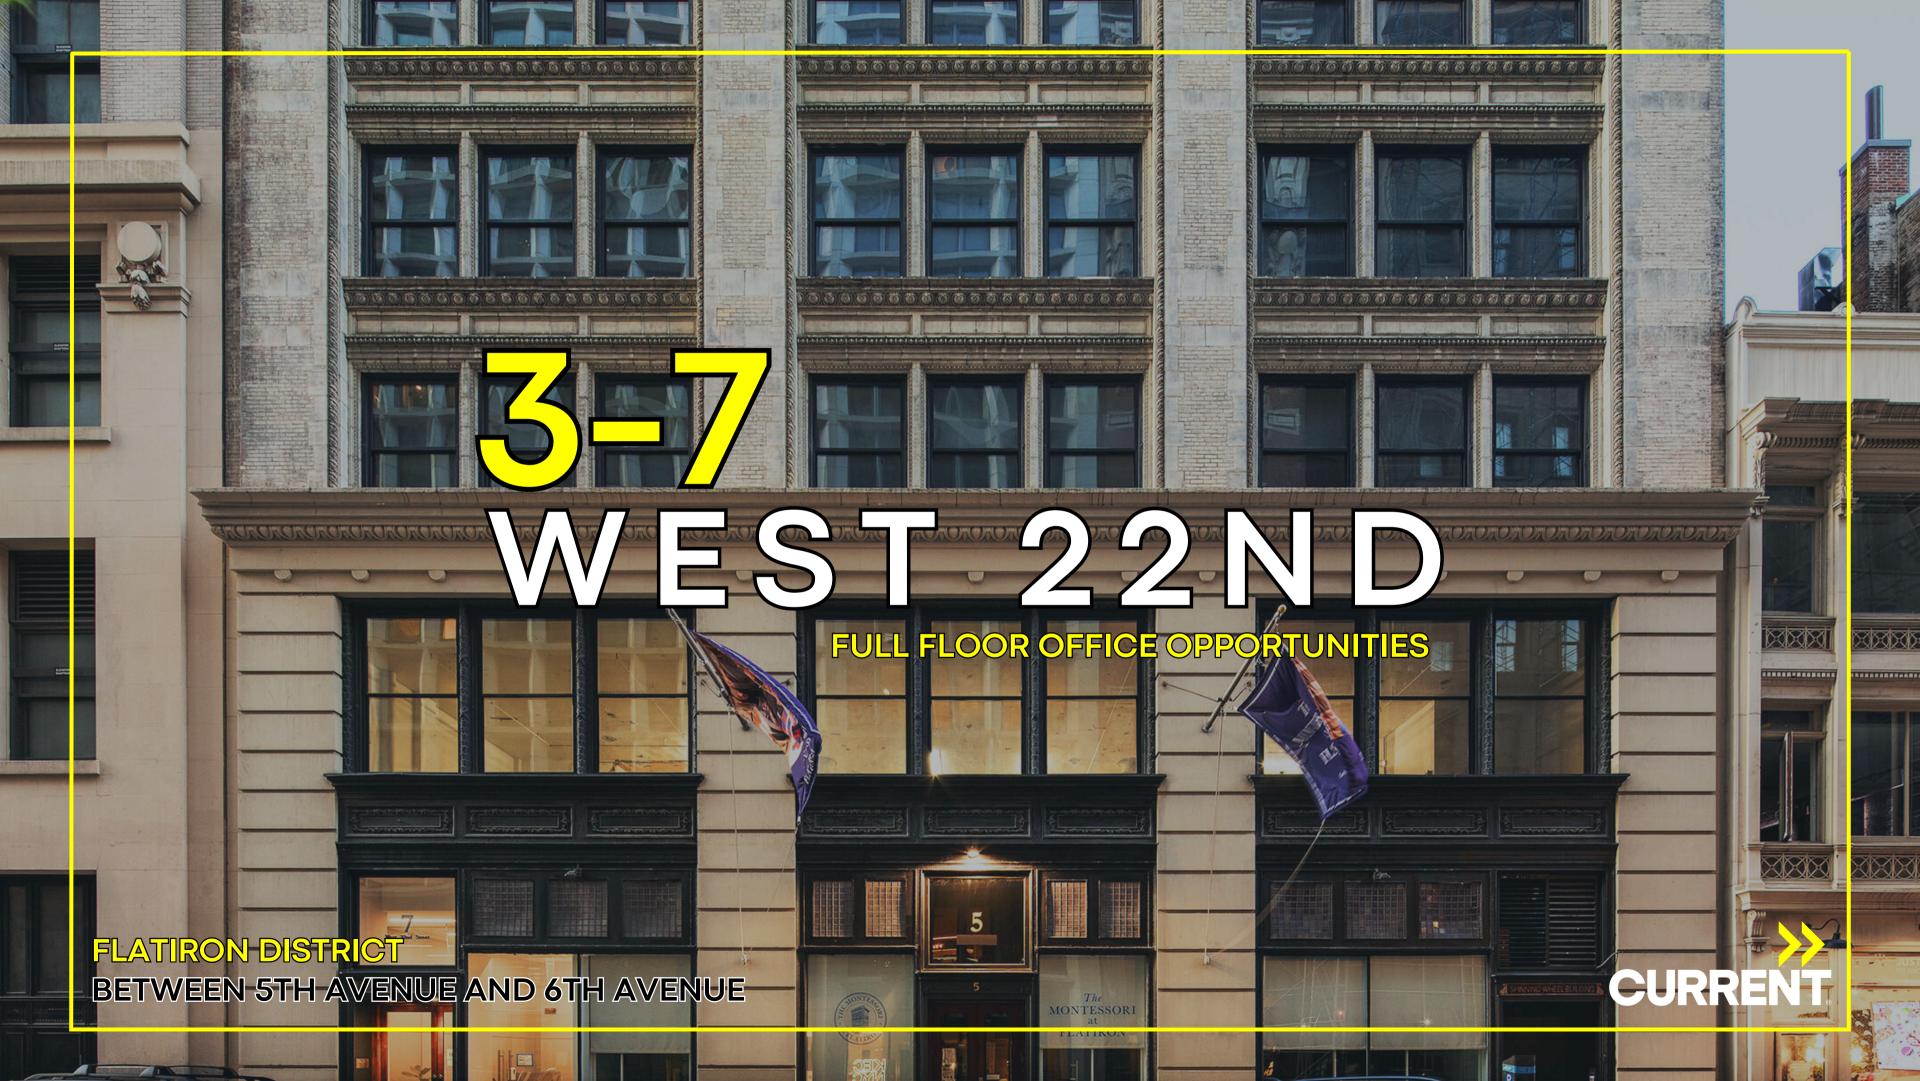

### BUILDING OVERVIEW>>>

- Iconic Spinning Wheel Building, 10-story office building in the heart of Flatiron
- Steps from Fifth Avenue and Madison Square Park
- Renovated attended lobby and elevator cabs
- New double-glazed insulated windows throughout
- Upgraded building-wide electrical service
  - Up to 400 amps, 120/280V available
- Individual tenant-controlled air conditioning units
- New central boiler steam boiler providing heating throughout
- Fully sprinklered throughout and in compliance with Local Law 26/04
- Immediate neighbors include Eataly, Ralph's Coffee, and NYC landmark the Flatiron Building

## 3-7W22