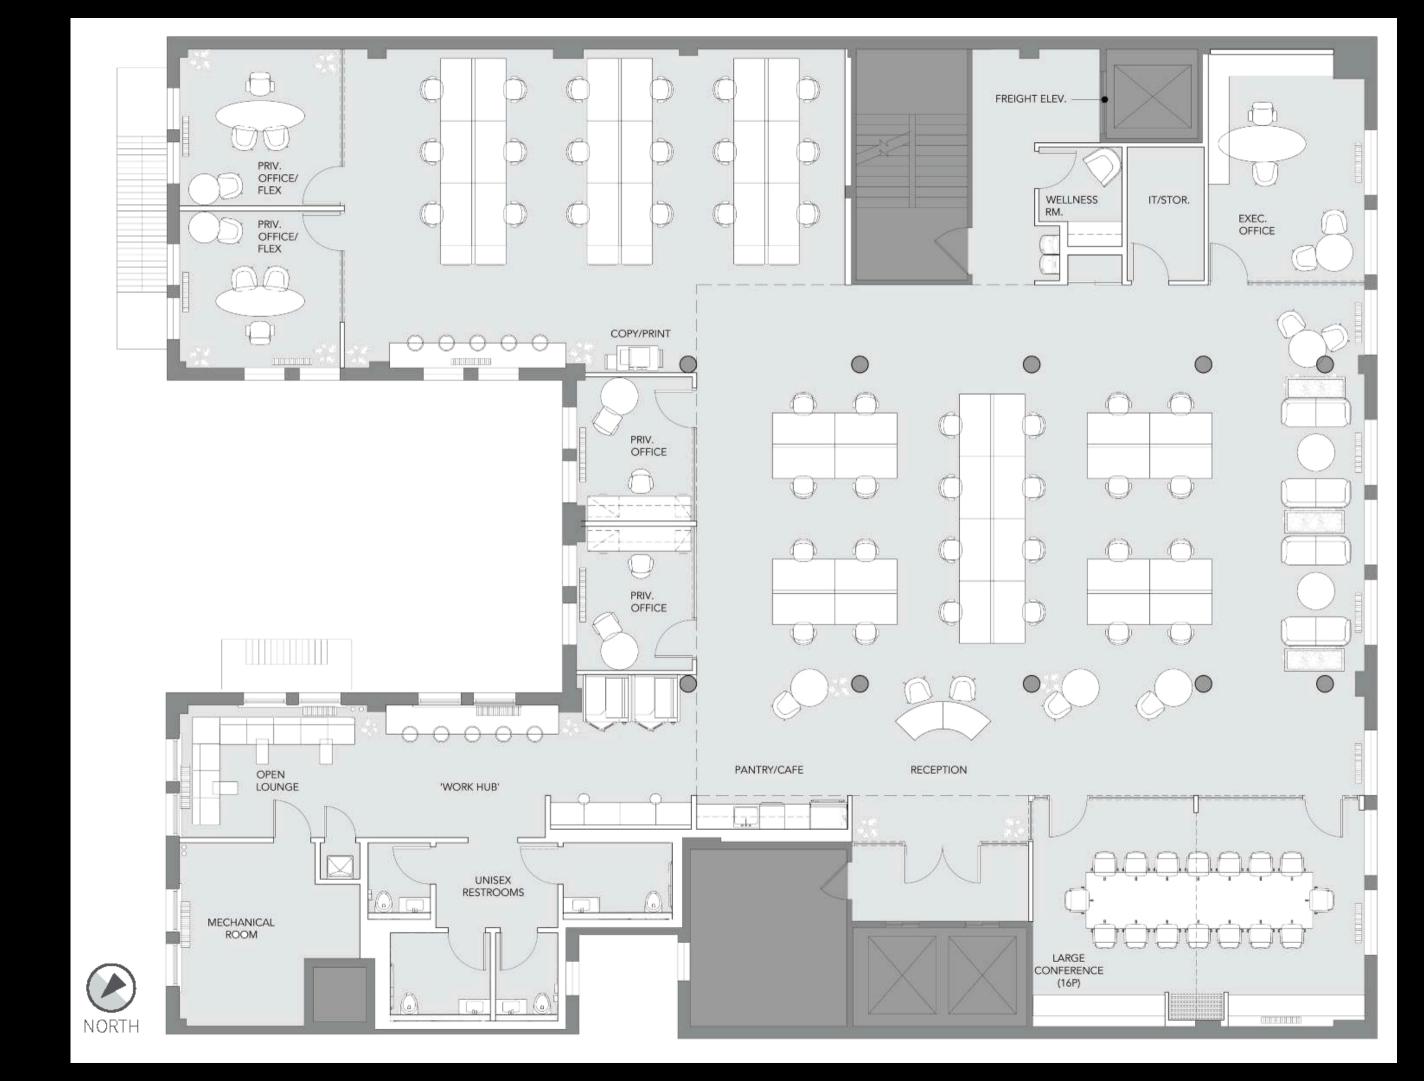

# 3-7W22 TEST FIT

#### **PREBUILD INCLUDES:**

- 1 Large boardroom
- 4 Private office/meeting rooms
- 2 Phone rooms
- 1 Wellness room
- IT/Storage closet
- Employee lounge
- Large open area for workstations
- Brand new pantry
- Brand new private restrooms with ADA accessibility