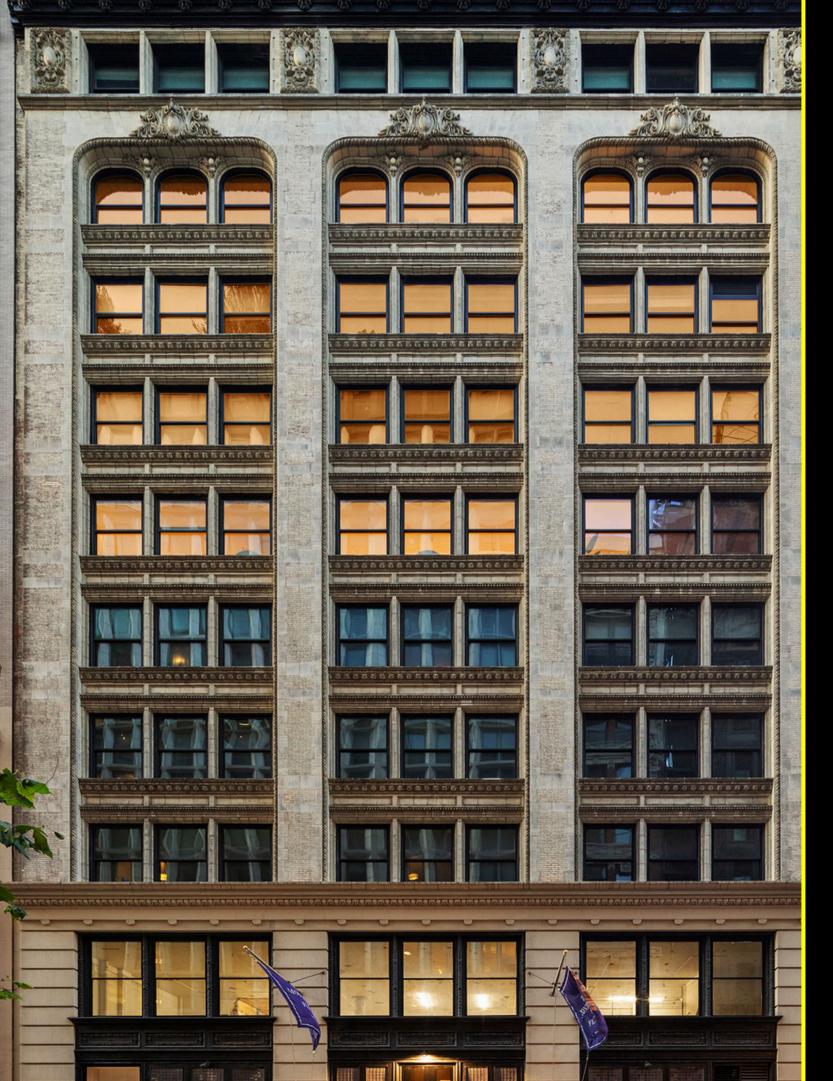

### BUILDING OVERVIEW>>>

- Iconic Spinning Wheel Building, 10-story office building in the heart of Flatiron
- Steps from Fifth Avenue and Madison Square Park
- Renovated attended lobby and elevator cabs
- New double-glazed insulated windows throughout
- Upgraded building-wide electrical service
  - Up to 400 amps, 120/280V available
- Individual tenant-controlled air conditioning units
- New central boiler steam boiler providing heating throughout
- Fully sprinklered throughout and in compliance with Local Law 26/04
- Immediate neighbors include Eataly, Ralph's Coffee, and NYC landmark the Flatiron Building