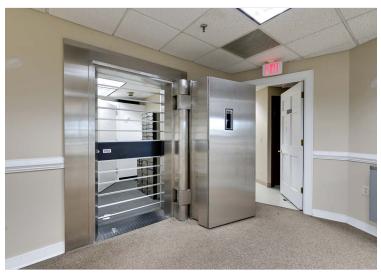

The building consists of 2 floors of office and a ground floor which, previously housed a local bank, Village Bank. The bank space offers a drive thru and an ATM set up.

Made up of a beautiful brick exterior, the building sits on a corner and has great street presence. The bank space is 3,085 sq ft and the office space makes up 13,951 sq ft. The covered mall provides an additional 713 sq ft alongside the 60 parking spots for the building.

#### **PHOTOS**

**ONE SOUTH COMMERCIAL** is a CoStar PowerBroker in the Richmond, VA investment sales market. Our reputation among those with local knowledge as the premier investment sales shop in the City of Richmond is built on a wide network of relationships with principals all over the world who trust us and our ability to effectively analyze the economics of any deal and represent them honestly.