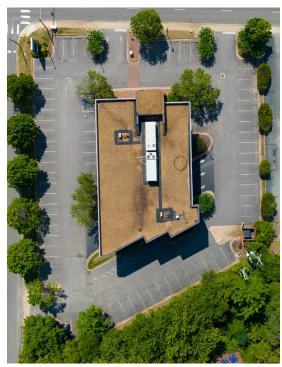

The building consists of 2 floors of office and a ground floor which, previously housed a local bank, Village Bank. The bank space offers a drive thru and an ATM set up.

Made up of a beautiful brick exterior, the building sits on a corner and has great street presence. The bank space is 3,085 sq ft and the office space makes up 13,951 sq ft. The covered mall provides an additional 713 sq ft alongside the 60 parking spots for the building.