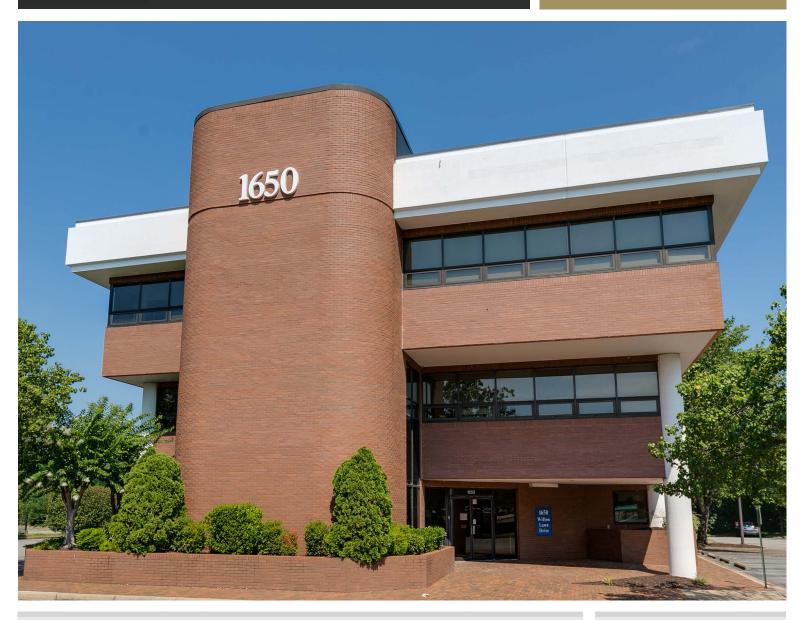

#### **1650 WILLOW LAWN DRIVE**

RICHMOND, VA 23230

The building consists of 2 floors of office and a ground floor which, previously housed a local bank, Village Bank. The bank space offers a drive thru and an ATM set up.

Made up of a beautiful brick exterior, the building sits on a corner and has great street presence. The bank space is 3,085 sq ft and the office space makes up 13,951 sq ft. The covered mall provides an additional 713 sq ft alongside the 60 parking spots for the building.