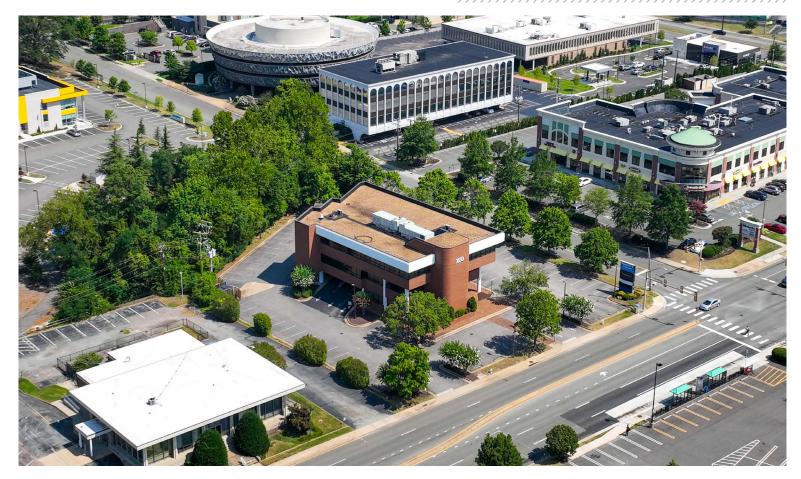

#### **PROPERTY SUMMARY**

One South Commercial is pleased to present, for both SALE or LEASE, the exclusive listing of 1650 Willow Lawn Drive. The property sits in one of Richmond's hottest commercial neighborhoods. The Willow Lawn shopping center is going through a huge resurgence attracting national branches & local favorites. The crowds are large and consistent.

The building consists of 2 floors of office and a ground floor which, previously housed a local bank, Village Bank. The bank space offers a drive thru and an ATM set up.

Made up of a beautiful brick exterior, the building sits on a corner and has great street presence. The bank space is 3,085 sq ft and the office space makes up 13,951 sq ft. The covered mall provides an additional 713 sq ft alongside the 60 parking spots for the building.