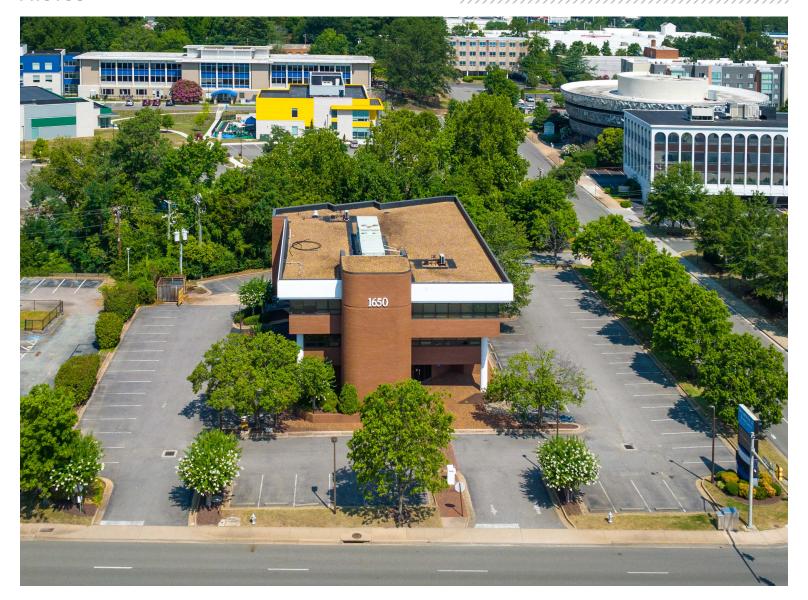

#### **PROPERTY SUMMARY**

One South Commercial is pleased to present, for both SALE or LEASE, the exclusive listing of 1650 Willow Lawn Drive. The property sits in one of Richmond's hottest commercial neighborhoods. The Willow Lawn shopping center is going through a huge resurgence attracting national branches & local favorites. The crowds are large and consistent.

The building consists of 2 floors of office and a ground floor which, previously housed a local bank, Village Bank. The bank space offers a drive thru and an ATM set up.

Made up of a beautiful brick exterior, the building sits on a corner and has great street presence. The bank space is 3,085 sq ft and the office space makes up 13,951 sq ft. The covered mall provides an additional 713 sq ft alongside the 60 parking spots for the building.

1650 Willow Lawn Drive is a perfect building for an owner occupant or a great opportunity to redevelop the property into a multi-family or condo development.

#### **PHOTOS**