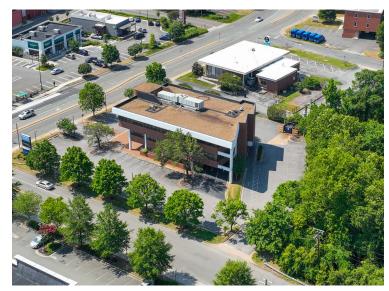

#### **PROPERTY SUMMARY**

One South Commercial is pleased to present, for both SALE or LEASE, the exclusive listing of 1650 Willow Lawn Drive. The property sits in one of Richmond's hottest commercial neighborhoods. The Willow Lawn shopping center is going through a huge resurgence attracting national branches & local favorites. The crowds are large and consistent.

The building consists of 2 floors of office and a ground floor which, previously housed a local bank, Village Bank. The bank space offers a drive thru and an ATM set up.

Made up of a beautiful brick exterior, the building sits on a corner and has great street presence. The bank space is 3,085 sq ft and the office space makes up 13,951 sq ft. The covered mall provides an additional 713 sq ft alongside the 60 parking spots for the building.

#### **PHOTOS**

**ONE SOUTH COMMERCIAL** is a CoStar PowerBroker in the Richmond, VA investment sales market. Our reputation among those with local knowledge as the premier investment sales shop in the City of Richmond is built on a wide network of relationships with principals all over the world who trust us and our ability to effectively analyze the economics of any deal and represent them honestly.