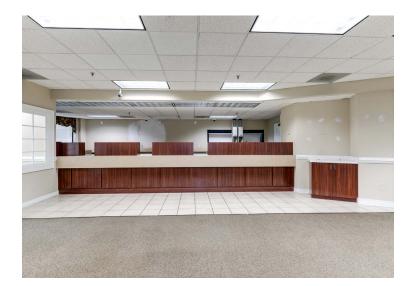

The building consists of 2 floors of office and a ground floor which, previously housed a local bank, Village Bank. The bank space offers a drive thru and an ATM set up.

Made up of a beautiful brick exterior, the building sits on a corner and has great street presence. The bank space is 3,085 sq ft and the office space makes up 13,951 sq ft. The covered mall provides an additional 713 sq ft alongside the 60 parking spots for the building.

#### **PHOTOS**

**ONE SOUTH COMMERCIAL** is a CoStar PowerBroker in the Richmond, VA investment sales market. Our reputation among those with local knowledge as the premier investment sales shop in the City of Richmond is built on a wide network of relationships with principals all over the world who trust us and our ability to effectively analyze the economics of any deal and represent them honestly.