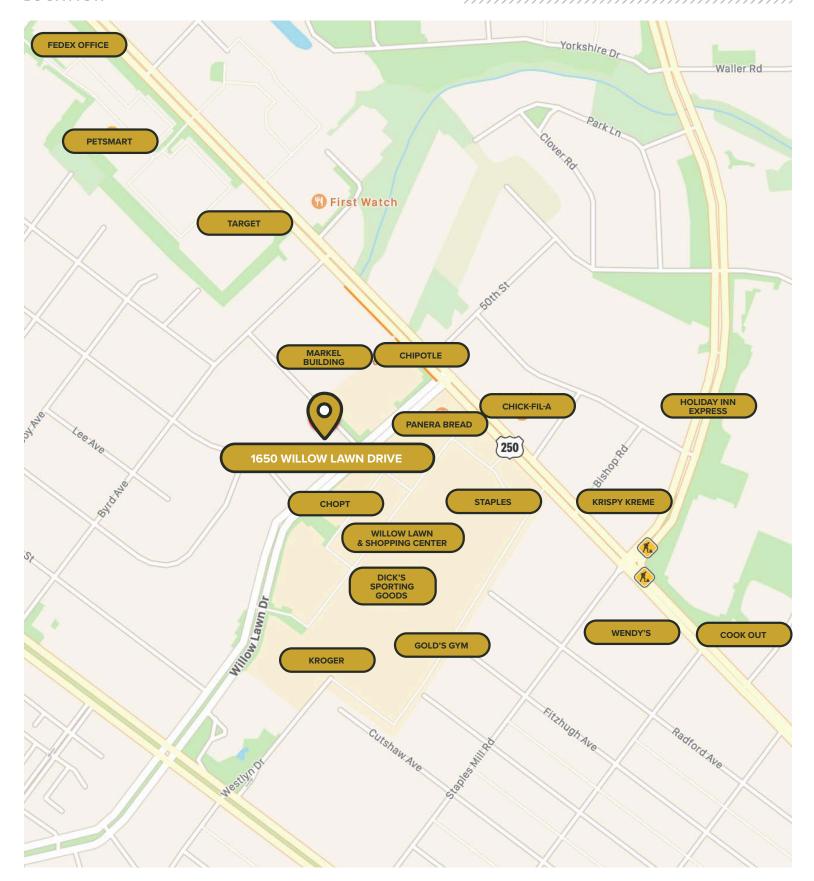

#### **1650 WILLOW LAWN DRIVE**

RICHMOND, VA 23230

#### **PROPERTY SUMMARY**

One South Commercial is pleased to present, for both SALE or LEASE, the exclusive listing of 1650 Willow Lawn Drive. The property sits in one of Richmond's hottest commercial neighborhoods. The Willow Lawn shopping center is going through a huge resurgence attracting national branches & local favorites. The crowds are large and consistent.