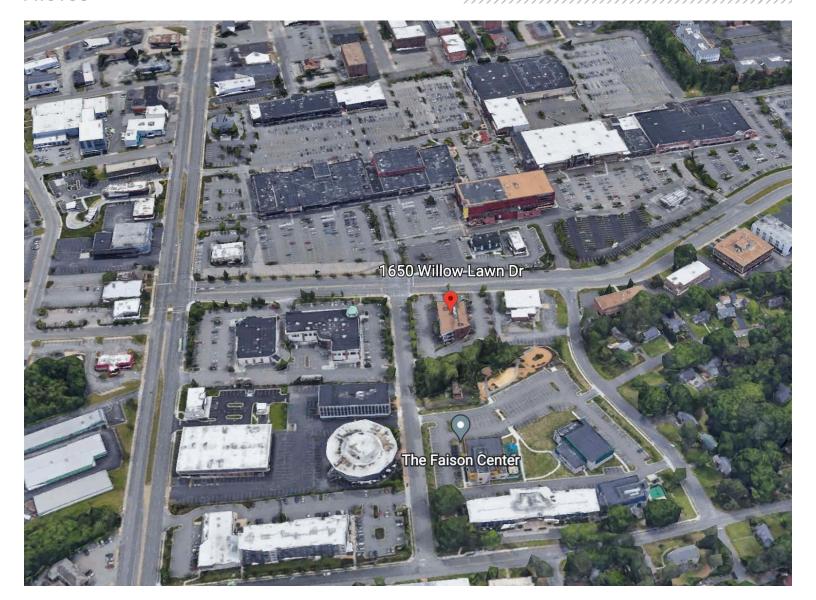

#### **PROPERTY SUMMARY**

One South Commercial is pleased to present, for both SALE or LEASE, the exclusive listing of 1650 Willow Lawn Drive. The property sits in one of Richmond's hottest commercial neighborhoods. The Willow Lawn shopping center is going through a huge resurgence attracting national branches & local favorites. The crowds are large and consistent.

The building consists of 2 floors of office and a ground floor which, previously housed a local bank, Village Bank. The bank space offers a drive thru and an ATM set up.

Made up of a beautiful brick exterior, the building sits on a corner and has great street presence. The bank space is 3,085 sq ft and the office space makes up 13,951 sq ft. The covered mall provides an additional 713 sq ft alongside the 60 parking spots for the building.