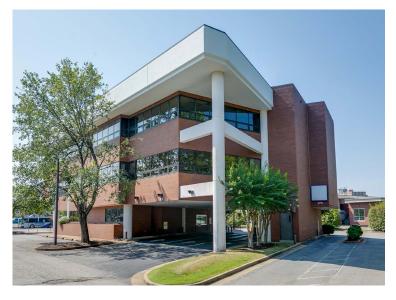

#### **PROPERTY SUMMARY**

One South Commercial is pleased to present, for both SALE or LEASE, the exclusive listing of 1650 Willow Lawn Drive. The property sits in one of Richmond's hottest commercial neighborhoods. The Willow Lawn shopping center is going through a huge resurgence attracting national branches & local favorites. The crowds are large and consistent.

The building consists of 2 floors of office and a ground floor which, previously housed a local bank, Village Bank. The bank space offers a drive thru and an ATM set up.

Made up of a beautiful brick exterior, the building sits on a corner and has great street presence. The bank space is 3,085 sq ft and the office space makes up 13,951 sq ft. The covered mall provides an additional 713 sq ft alongside the 60 parking spots for the building.

#### **PHOTOS**