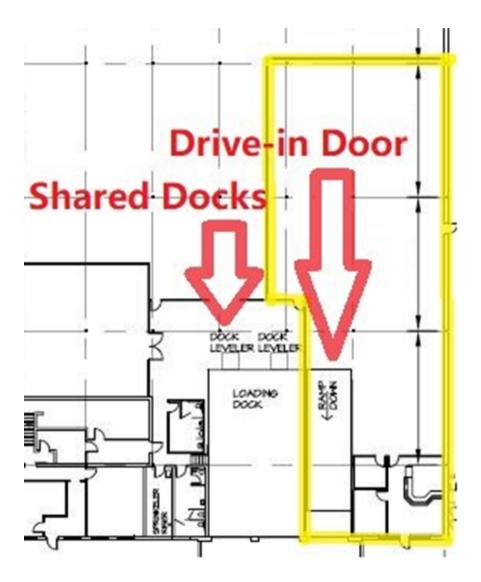

#### 6088 OLSON MEMORIAL HIGHWAY, GOLDEN VALLEY MN 55422

| SPACE AVAILABLE       | 6088                           |
|-----------------------|--------------------------------|
| BUILDING SIZE         | 89,680                         |
| OFFICE SQ. FOOTAGE    | 708                            |
| WAREHOUSE SQ. FOOTAGE | 7,051                          |
| TOTAL SQ. FOOTAGE     | 7,759                          |
| FLOOR                 | 1                              |
| RENTAL RATE           | \$6,470/month (plus utilities) |
| LOADING ACCESS        | 1 Drive-In & 2 Shared Docks    |
| YEAR BUILT            | 1955                           |
| CEILING CLEAR HEIGHT  | 20'                            |
| AVAILABLE             | Now                            |

### **FLOOR PLAN**