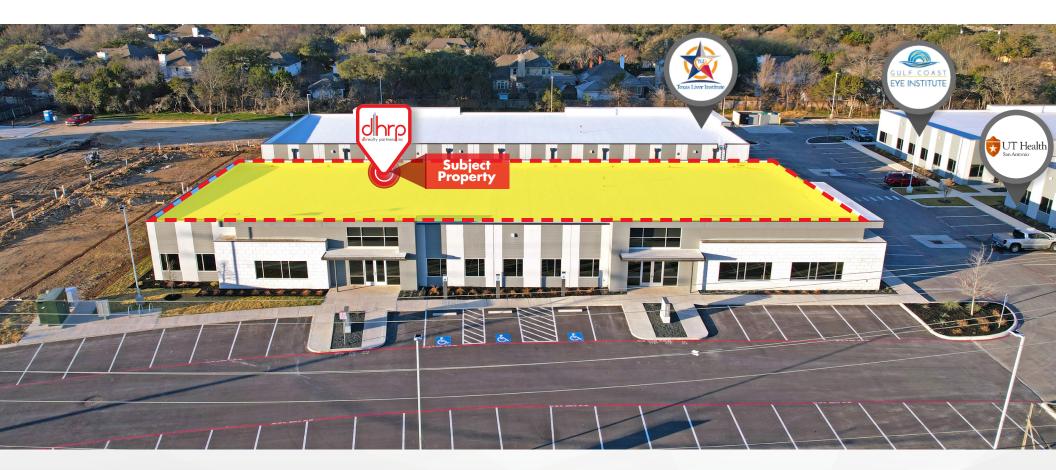

#### **DESCRIPTION**

**BRAND NEW!** Building 3 is located in Indian Woods Business Park, a Class A, Contemporary Office-condo complex development, which consists of five buildings. **Building 1** is leased by The University of Texas Health Science Center San Antonio, Building 2 sold to an ophthalmologist, and Building 4 sold to Texas Liver Institute.

#### **BUILDING SIZE**

±3,200 SF up to ± 14,300 SF (contiguous)