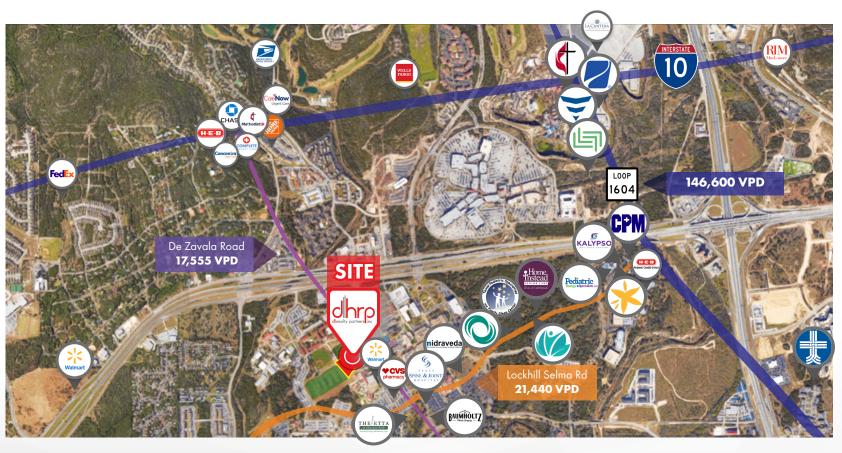

#### LOCATION

Property is located in the Northwest San Antonio area, on De Zavala Road, just off Lockhill Selma Road, across from a Walmart shopping center.

#### **HIGHLIGHTS**

- Easy access to and from: Loop 410, Loop 1604, IH-10, Wurzbach Pkwy, Hwy 281.
- Building 1 leased by UT Health Science Center San Antonio
- Property's proximity to PAM Specialty Hospital of San Antonio, Baptist Emergency Hospital, Methodist Healthcare System and the Medical Corridor on IH-10/Loop 1604 makes it ideal for Medical / Office purposes
- Close proximity to UTSA, Fiesta Texas, The Rim, La Cantera, Topgolf, and iFly
- Surrounded by multiple retailers
- Outstanding visibility, demographics and traffic counts

#### **POINTS OF INTEREST**

The information herein was obtained from sources deemed reliable; however, DH Realty Partners, Inc. makes no guarantees, warranties, or representations as to the completeness of accuracy thereof. The presentation of this property is submitted subject to errors, omissions, changes of price, prior to sale or lease, or withdrawal without notice. All Floor plans, property lines, areas, and dimensions are approximate and for illustration purposes only. DHRP | DH Realty Partners, Inc. ®2025. A Texas Corporation.

#### **SURROUNDING POINTS OF INTEREST**

The information herein was obtained from sources deemed reliable; however, DH Realty Partners, Inc. makes no guarantees, warranties, or representations as to the completeness of accuracy thereof. The presentation of this property is submitted subject to errors, omissions, changes of price, prior to sale or lease, or withdrawal without notice. All Floor plans, property lines, areas, and dimensions are approximate and for illustration purposes only. DHRP | DH Realty Partners, Inc. ®2025. A Texas Corporation.

#### **AREA HOSPITALS**

- Baptist Emergency Hospital
- Methodist Hospital System
- PAM Specialty Hospital

#### **AREA MEDICAL**

- Allergy Institute
- Apria Healthcare
- Baumholtz Plastic Surgery
- Complete Urgent Care
- Concentra Urgent Care
- CareNow Urgent Care
- Consultants in Pain Management
- Deerwood Family Practice
- Fresenius Kidney Care
- Home Instead Senior Healthcare
- Kalypso Wellness Center
- Legent Orthopedic and Spine
- Nidraveda Center for

- Neurology and Sleep Medicine
- Pediatric Therapy Specialists
- Shavano Park Family Dentistry
- Texas Pediatric Specialties and Sleep Center
- Texas Spine and Joint Institute
- The Etta at Shavano Park Assisted Living and Memory Care
- The Skin MD
- UT Health Science Center San Antonio
- United Health Group
- WellMed Optum

#### **AREA RETAIL**

- Bank of America
- Best Buy
- Chase Bank
- Cheddars
- Chili's
   Restaurant
- Circle K
- Drury Inn & Suites
- FedEx
- Frost Bank
- H-E-B
- Home Depot
- La Cantera

- Marriott Hotel
- Olive Garden
- Pappadeaux
   Restaurant
- Red Lobster
- San Antonio
   Fire Department
- Target
- The Home Depot
- The Rim
- Wal-Mart Supercenter
- Wells Fargo