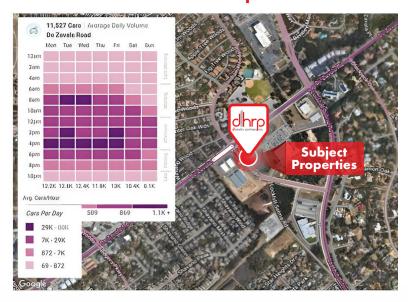

#### **Trade Area Map**

# Methodist Hospital Visits 1.3M Methodist Stone Oak Hospital Visits 1.9M CHRISTUS Santa Rosa Health System Visits 763.1K Robert B. Green Campus - Universit. Visits 960.9K University Hospital Visits 960.9K University Hospital Visits San Antonio Trade Area Heatmap High Low Walgreens Visits 820.5K