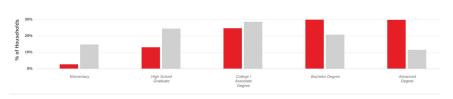

#### **Audience Overview**

| Median Household Income | Bachelor's Degree<br>or Higher | Most Common Ethnicity    | Persons per Household |
|-------------------------|--------------------------------|--------------------------|-----------------------|
| \$99.4K                 | 59.5%                          | Hispanic or Latino (46%) | 2.31                  |
| \$73.2K                 | 32.3%                          | White (40.1%)            | 2.79                  |

#### **Education**