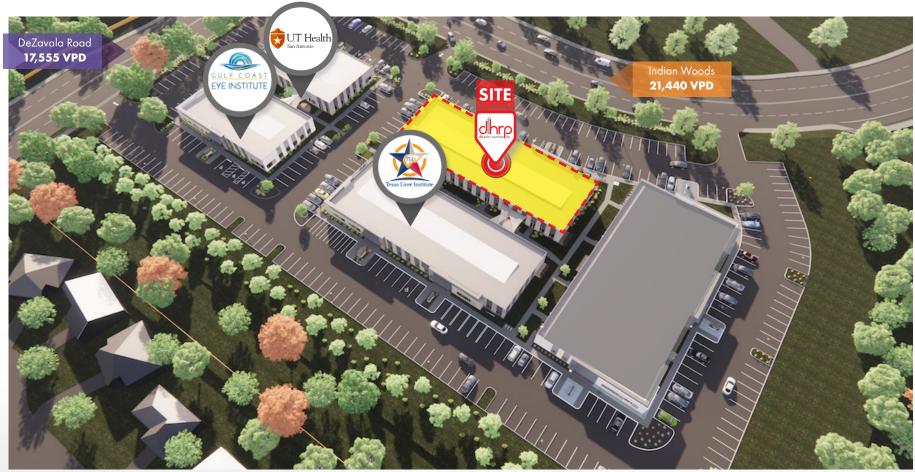

#### **DESCRIPTION**

**BRAND NEW!** Building 3 is located in Indian Woods Business Park, a Class A, Contemporary Office-condo complex development, which consists of five buildings. **Building 1** is leased by The University of Texas Health Science Center San Antonio, Building 2 sold to an ophthalmologist, and Building 4 sold to Texas Liver Institute.

#### **BUILDING 3 PHOTOS**

The information herein was obtained from sources deemed reliable; however, DH Realty Partners, Inc. makes no guarantees, warranties, or representations as to the completeness of accuracy thereof. The presentation of this property is submitted subject to errors, omissions, changes of price, prior to sale or lease, or withdrawal without notice. All Floor plans, property lines, areas, and dimensions are approximate and for illustration purposes only. DHRP | DH Realty Partners, Inc. ®2025. A Texas Corporation.