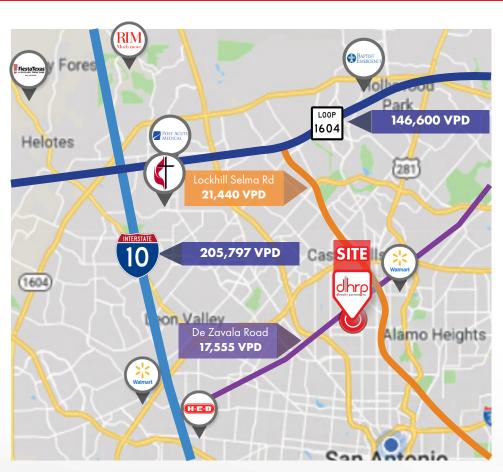

#### LOCATION

Property is located in the Northwest San Antonio area, on De Zavala Road, just off Lockhill Selma Road, across from a Walmart shopping center.

#### **HIGHLIGHTS**

- Easy access to and from: Loop 410, Loop 1604, IH-10, Wurzbach Pkwy, Hwy 281.
- Building 1 leased by UT Health Science Center San Antonio
- Property's proximity to PAM Specialty Hospital of San Antonio, Baptist Emergency Hospital, Methodist Healthcare System and the Medical Corridor on IH-10/Loop 1604 makes it ideal for Medical / Office purposes
- Close proximity to UTSA, Fiesta Texas, The Rim, La Cantera, Topgolf, and iFly
- Surrounded by multiple retailers
- Outstanding visibility, demographics and traffic counts

#### **POINTS OF INTEREST**

The information herein was obtained from sources deemed reliable; however, DH Realty Partners, Inc. makes no guarantees, warranties, or representations as to the completeness of accuracy thereof. The presentation of this property is submitted subject to errors, omissions, changes of price, prior to sale or lease, or withdrawal without notice. All Floor plans, property lines, areas, and dimensions are approximate and for illustration purposes only. DHRP | DH Realty Partners, Inc. ®2025. A Texas Corporation.

#### **SURROUNDING POINTS OF INTEREST**

The information herein was obtained from sources deemed reliable; however, DH Realty Partners, Inc. makes no guarantees, warranties, or representations as to the completeness of accuracy thereof. The presentation of this property is submitted subject to errors, omissions, changes of price, prior to sale or lease, or withdrawal without notice. All Floor plans, property lines, areas, and dimensions are approximate and for illustration purposes only. DHRP | DH Realty Partners, Inc. ®2025. A Texas Corporation.