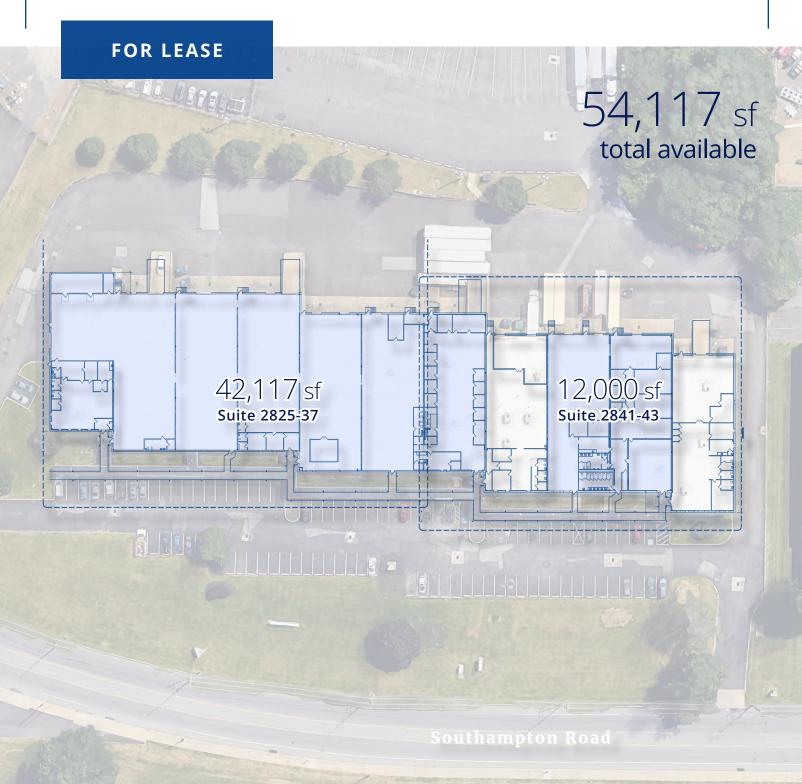

inferred or implied terms, conditions and warranties arising out of this document and excludes all liability for loss and damages arising there from. This publication is the copyrighted property of Colliers and /or its licensor(s). © 2024. All rights reserved. This communication is not intended to cause or induce breach of an existing listing agreement.

**Total Available:** 

54,117 square feet

**Owned by:** 



## CONTACT US

**Richard Gorodesky, SIOR, MBA** Vice Chair +1 215 460 5857 richard.gorodesky@colliers.com

## Adam Gorodesky, CCIM

Vice President +1 215 873 1718 adam.gorodesky@colliers.com

#### Colliers

2005 Market Street, Suite 4010 Philadelphia, PA 19103 +1 214 925 4600 www.colliers.com/philadelphia 2825-45 Southampton Road | Roosevelt Business Center II

# Building Plan



## 2825-45 Southampton Road

Location



## CONTACT US

#### **Richard Gorodesky, SIOR, MBA** Vice Chair +1 215 460 5857 richard.gorodesky@colliers.com

### Adam Gorodesky, CCIM

Vice President +1 215 873 1718 adam.gorodesky@colliers.com

## **Colliers** 2005 Market Street, Suite 4010

Philadelphia, PA 19103 +1 214 925 4600 www.colliers.com/philadelphia