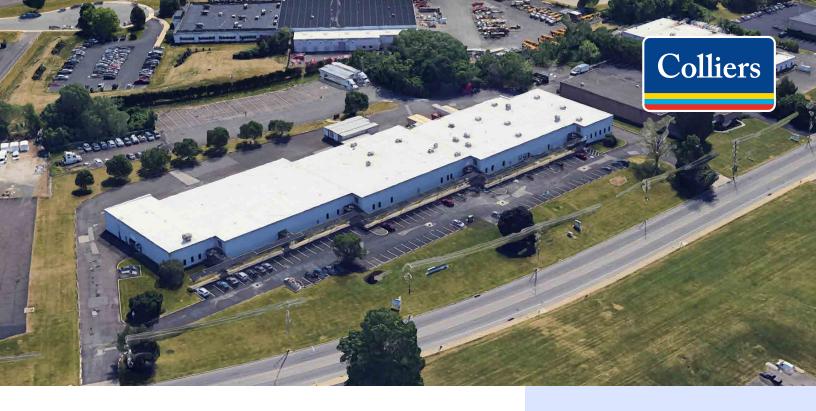

## 2825-45 Southampton Road Philadelphia, PA

Efficient Warehouse Space in Ideal Industrial Sub-Market at **Roosevelt Business Center II** 

This document/email has been prepared by Colliers for advertising and general information only. Colliers makes no guarantees, representations or warranties of any kind, expressed or implied, regarding the information including, but not limited to, warranties of content, accuracy and reliability. Any interested party should undertake their own inquiries as to the accuracy of the information. Colliers excludes unequivocally all inferred or implied terms, conditions and warranties arising out of this document and excludes all liability for loss and damages arising there from. This publication is the copyrighted property of Colliers and /or its licensor(s). © 2024. All rights reserved. This communication is not intended to cause or induce breach of an existing listing agreement.

**Total Available:** 

54,117 square feet

**Owned by:** 