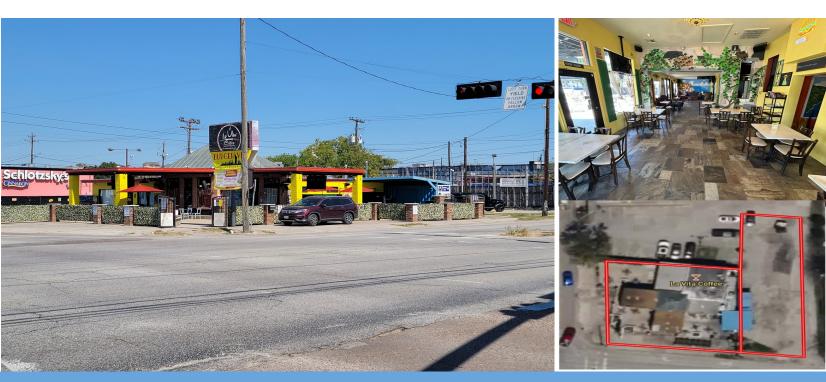

### Location! Location! Location! REALLY....

Conveniently located in the vibrant West End neighborhood of The Heights, this 2,260-square-foot building property sits prominently at the high-traffic intersection of Yale Blvd and Washington Ave. Positioned on a coveted hard corner lot with multiple access points, it offers superb visibility in one of Houston's most sought-after areas.

### 2260 Sq Ft Building

#### **Equipment and Furniture Included**

Includes all owned equipment and furniture. Open to considering the sale of the businesses.

This property spans two adjacent parcels, offering an excellent location suitable for a wide range of uses including as it's currently being used now, as a restaurant, or start all over with ground up development.