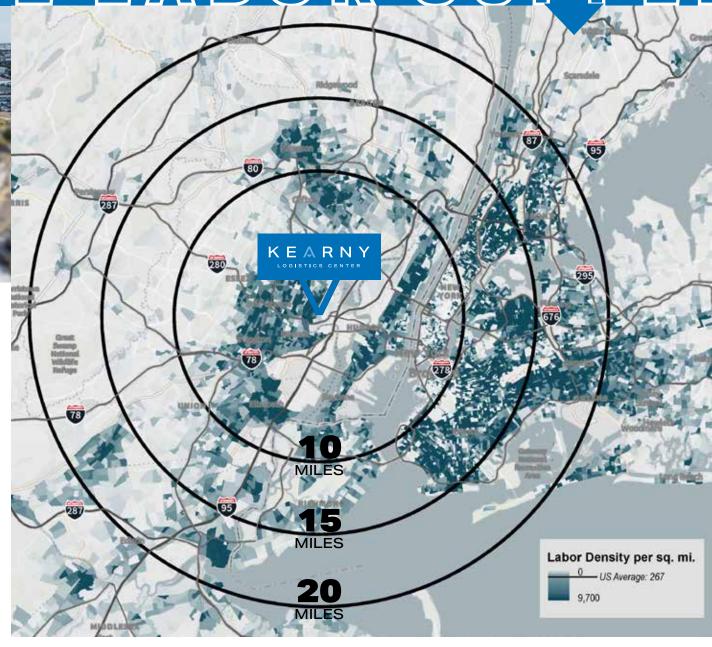

#### **WAREHOUSE LABOR**

10 MILES 15 MILES 20 MILES 128,812 253,404 336,021

#### **TOTAL LABOR FORCE**

10 MILES 15 MILES 20 MILES 2,131,111 4,948,710 6,514,155

### WAREHOUSE MEDIAN HOURLY SALARY

(NATIONAL MEDIAN IS \$19.52)

10 MILES 15 MILES 20 MILES \$22.07 \$21.51 \$21.28

#### **UNEMPLOYMENT RATE**

US IS 4.3%, JULY 2024)

10 MILES 15 MILES 20 MILES 4.7% 5.7% 5.8%