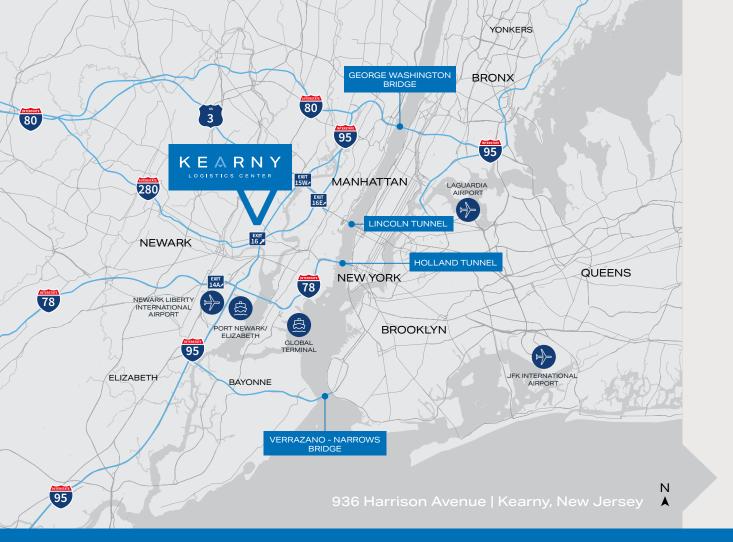

### UNPARALLELED CONNECTIVITY

Kearny Logistics Center provides unrivaled connectivity through its direct proximity to major transportation arteries, such as I-280 and the New Jersey Turnpike (I-95). Strategically positioned, KLC seamlessly connects to vital transport hubs including Port Newark/Elizabeth and Port New York New Jersey, as well as the bustling New York Metropolitan Area. This exceptional location makes it a prime destination for forward-thinking businesses seeking convenient accessibility.

#### DRIVING DISTANCES

| NEWARK AIRPORT           | 7.5 Miles  |
|--------------------------|------------|
| PORT NEWARK/ELIZABETH    | 7.7 Miles  |
| GLOBAL TERMINAL          | 9.3 Miles  |
|                          |            |
| I-280                    | 1.2 Miles  |
| NJ TURNPIKE (I-95)       | 2.4 Miles  |
| I-78                     | 6 Miles    |
| RT 3                     | 7.5 Miles  |
| I-80                     | 13.2 Miles |
|                          |            |
| HOLLAND TUNNEL           | 6.6 Miles  |
| LINCOLN TUNNEL           | 9.1 Miles  |
| GEORGE WASHINGTON BRIDGE | 16.4 Miles |

#### LOCAL TRANSIT

| HARRISON, NJ            | 1.4 Miles |
|-------------------------|-----------|
| NEWARK BROAD ST., NJ    | 2.1 Miles |
| NEWARK/PENN STATION, NJ | 2.2 Miles |
| NJ TRANSIT, BUS #40     | 0.6 Miles |