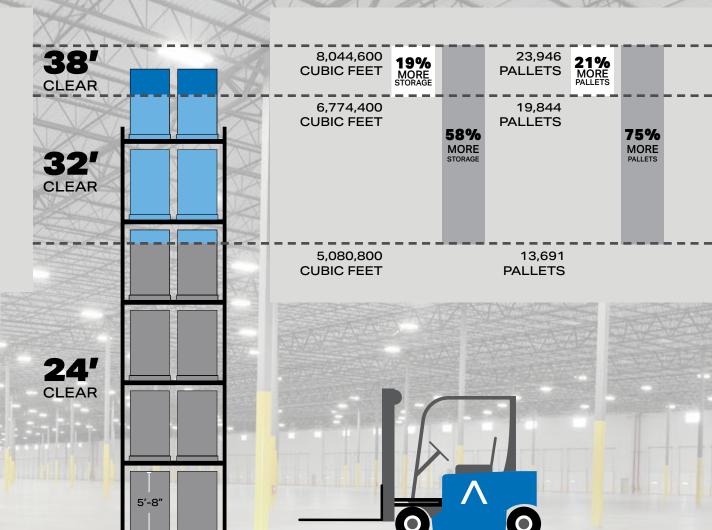

CLEAR HEIGHT 38'

COLUMN SPACING 60' x 48'

**POWER** 

3,000 Amps @ 480 Volts

**PARKING** 

63 trailer / 251 car

— OR ———

FLEET/TRAILER PARKING +/- 2.0 acres

Tenant 1 129,340 SF 22 Docks 32 Trailer Parks 121 Car Parks

Tenant 2 82,000 SF 18 Docks 31 Trailer Parks 130 Car Parks

Tenant 2 Car Parking

**ELEVATED EFFICIENCY THROUGH** STORAGE POTENTIAL