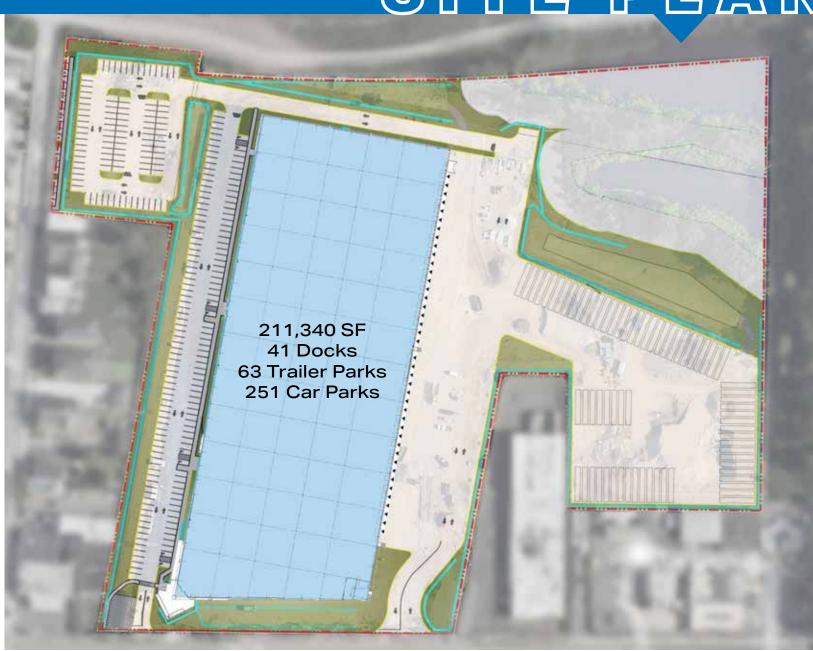

## SITEPLAR

#### **BUILDING SPECIFICATIONS**

TOTAL BUILDING SIZE 211,340 SF (divisible)

OFFICE AREA To Suit

LOT SIZE

17 Acres

**BUILDING TYPE** Single story distribution center

DIMENSIONS 295.3' x 701.2' x 291.2' x 750.3'

CLEAR HEIGHT 38'

COLUMN SPACING 60' x 48'

**POWER** 

3,000 Amps @ 480 Volts

**PARKING** 

63 trailer / 251 car

— OR ———

FLEET/TRAILER PARKING +/- 2.0 acres

LOADING DOCKS

41

**DRIVE-IN DOORS** Upon request

TRUCK COURT

Overall depth of 130' 3" with 70' deep concrete apron