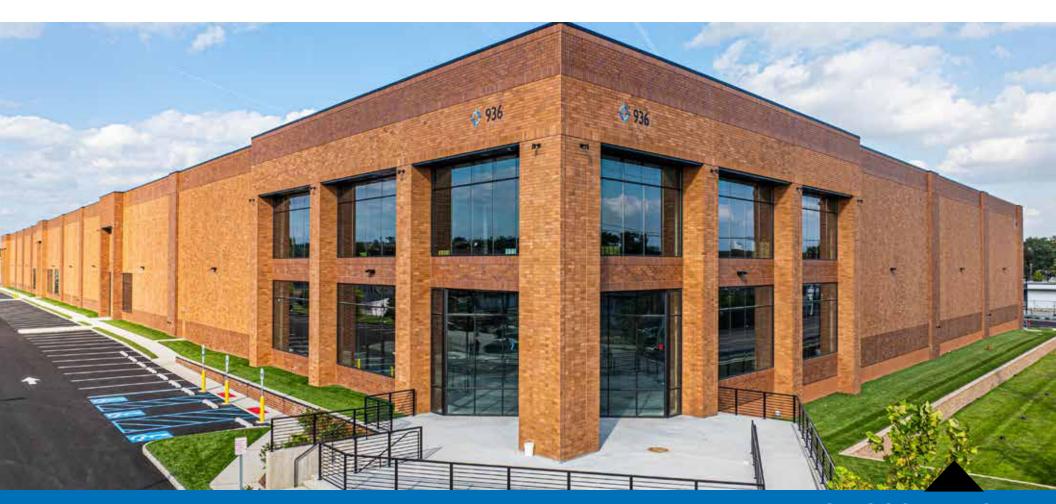

# REDEFINING LOGISTICS EXCELLENCE

Introducing Kearny Logistics Center, an innovative 211,340 SF warehouse situated in the northwestern corridor of Hudson County, New Jersey. Strategically positioned near I-280 and the New Jersey Turnpike (I-95), this premier property is perfectly positioned to meet the demanding last-mile delivery needs of the New York City metro area. Backed by a talented workforce and the capacity to cater to consumers spanning from Boston to Washington, D.C., KLC establishes itself as an industry leader in supply chain excellence and unparalleled logistics efficiency.

3,000 AMPs power

70' 8" deep reinforced concrete loading pad

7" 4,000 PSI fiberreinforced slab

Building accent sconce lighting

Two-story glass storefront office entrance

EPDM Roof with 20-year warranty

Brick inlay concrete wall panels

Abundant natural light from large, warehouse windowscapes

Bio-retention basins throughout property

Secured site

KearnyLC.com