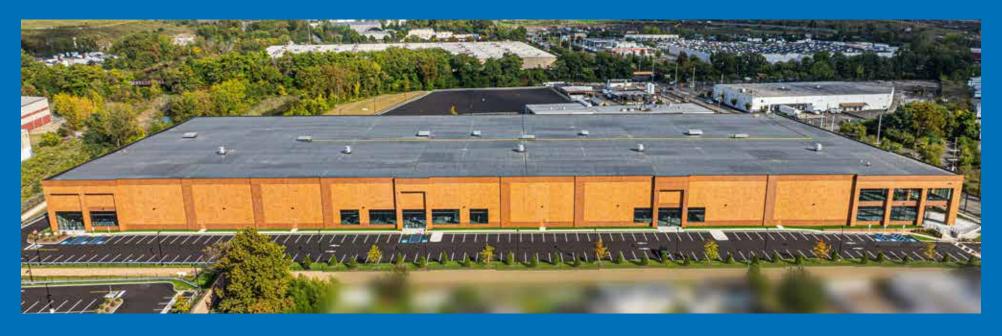

# REDEFINING LOGISTICS EXCELLENCE

Introducing Kearny Logistics Center, an innovative 211,340 SF warehouse situated in the northwestern corridor of Hudson County, New Jersey. Strategically positioned near I-280 and the New Jersey Turnpike (I-95), this premier property is perfectly positioned to meet the demanding last-mile delivery needs of the New York City metro area. Backed by a talented workforce and the capacity to cater to consumers spanning from Boston to Washington, D.C., KLC establishes itself as an industry leader in supply chain excellence and unparalleled logistics efficiency.

## **VERSATILE** DEMISED **FLOORPLANS**

**Kearny Logistics Center offers** unparalleled adaptability, catering to businesses of all scales by providing a comprehensive range of solutions tailored to your specific requirements. From expansive full-building occupancy to more modest configurations, our versatile floorplan options seamlessly accommodate your unique needs.