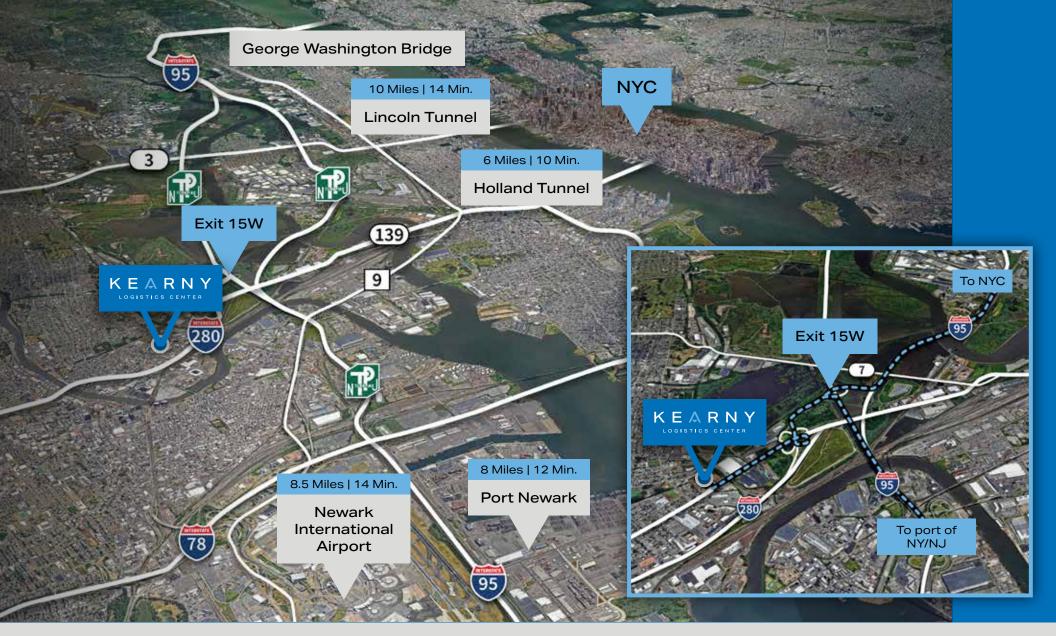

### UNPARALLELED CONNECTIVITY

Kearny Logistics Center provides unrivaled connectivity through its direct proximity to major transportation arteries, such as I-280 and the New Jersey Turnpike (I-95). Strategically positioned, KLC seamlessly connects to vital transport hubs including Port Newark/Elizabeth and Port New York New Jersey, as well as the bustling New York Metropolitan Area. This exceptional location makes it a prime destination for forward-thinking businesses seeking convenient accessibility.

#### DRIVING DISTANCES

| NEWARK AIRPORT           | 7.5 Miles  |
|--------------------------|------------|
| PORT NEWARK/ELIZABETH    | 7.7 Miles  |
| GLOBAL TERMINAL          | 9.3 Miles  |
|                          |            |
| I-280                    | 1.2 Miles  |
| NJ TURNPIKE (I-95)       | 2.4 Miles  |
| I-78                     | 6 Miles    |
| RT 3                     | 7.5 Miles  |
| I-80                     | 13.2 Miles |
|                          |            |
| HOLLAND TUNNEL           | 6.6 Miles  |
| LINCOLN TUNNEL           | 9.1 Miles  |
| GEORGE WASHINGTON BRIDGE | 16.4 Miles |

#### LOCAL TRANSIT

| HARRISON, NJ            | 1.4 Miles |
|-------------------------|-----------|
| NEWARK BROAD ST., NJ    | 2.1 Miles |
| NEWARK/PENN STATION, NJ | 2.2 Miles |
| NJ TRANSIT, BUS #40     | 0.6 Miles |