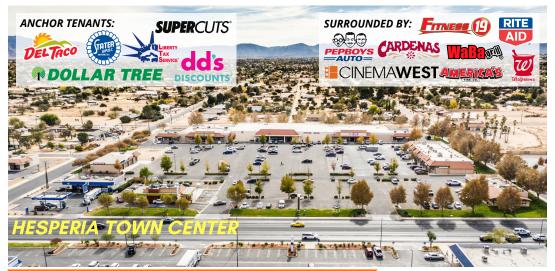

## FOR LEASE

1,200 - 6,300 SF

15717-15787 MAIN STREET HESPERIA, CA 92345

**AVAILABLE** 



FOR MORE INFORMATION ABOUT THIS PROPERTY, PLEASE CONTACT:

Jules Kovelman

O: 310-471-2700 Ext. 201

E: JKovelman@MichaelCorp.com



## **AERIAL**

15717-15787 MAIN STREET HESPERIA, CA 92345

## 2,000-6,300 SF

**AVAILABLE** 



FOR MORE INFORMATION ABOUT THIS PROPERTY, PLEASE CONTACT:

Jules Kovelman O: 310-471-2700 Ext. 201



## SITE PLAN

15717-15787 MAIN STREET HESPERIA, CA 92345

- Centrally Located
- Served by a public bus line
- 42,000 VPD
- 408 Parking Spaces
- UNIT I Vanilla Shell
- UNIT L Vanilla Shell
- UNIT O Vacant Lot, Build-to-Suit



Pylon Signage Available!



FOR MORE INFORMATION ABOUT THIS PROPERTY, PLEASE CONTACT:

Jules Kovelman
O: 310-471-2700 Ext. 201
E: JKovelman@MichaelCorp.com