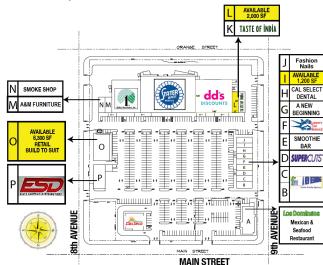

## SITE PLAN

15717-15787 MAIN STREET HESPERIA, CA 92345

- Centrally Located
- Served by a public bus line
- 42,000 VPD
- 408 Parking Spaces
- UNIT I Vanilla Shell
- UNIT L Vanilla Shell
- UNIT O Vacant Lot, Build-to-Suit