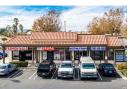

## SITE PLAN

15717-15787 MAIN STREET HESPERIA, CA 92345

- Centrally Located
- Served by a public bus line
- 42,000 VPD
- 408 Parking Spaces
- UNIT I Vanilla Shell
- UNIT L Vanilla Shell
- UNIT O Vacant Lot, Build-to-Suit