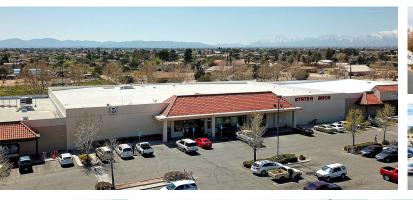

SE

1,200 - 6,300 SF

15717-15787 MAIN STREET HESPERIA, CA 92345

**AVAILABLE** 



FOR MORE INFORMATION ABOUT THIS PROPERTY, PLEASE CONTACT:

Jules Kovelman

O: 310-471-2700 Ext. 201

E: JKovelman@MichaelCorp.com



## **AERIAL**

15717-15787 MAIN STREET HESPERIA, CA 92345

## 2,000-6,300 SF

**AVAILABLE** 



FOR MORE INFORMATION ABOUT THIS PROPERTY, PLEASE CONTACT:

Jules Kovelman O: 310-471-2700 Ext. 201



## SITE PLAN

15717-15787 MAIN STREET HESPERIA, CA 92345

- Centrally Located
- Served by a public bus line
- 42,000 VPD
- 408 Parking Spaces
- UNIT I Vanilla Shell
- UNIT L Vanilla Shell
- UNIT O Vacant Lot, Build-to-Suit



Pylon Signage Available!



FOR MORE INFORMATION ABOUT THIS PROPERTY, PLEASE CONTACT:

Jules Kovelman
O: 310-471-2700 Ext. 201
E: JKovelman@MichaelCorp.com