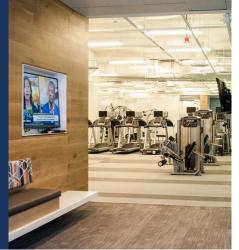

#### THE AMENITIES

- Circa, Wells Fargo & El Bebe restaurants on the ground floor
- 4,750 SF rooftop terrace equipped with event lobby, restrooms and collaborative meeting spaces
- 4,300 SF club-like fitness facility
- Locker rooms and towel service
- Secured bike storage
- Close proximity to five parks and the Riverwalk Trail

FITNESS CENTER