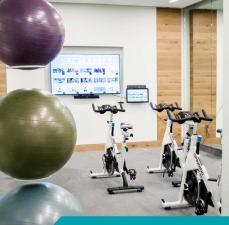

#### THE AMENITIES

- Circa, Wells Fargo & El Bebe restaurants on the ground floor
- 4,750 SF rooftop terrace equipped with event lobby, restrooms and collaborative meeting spaces
- 4,300 SF club-like fitness facility
- Locker rooms and towel service
- Secured bike storage
- Close proximity to five parks and the Riverwalk Trail

FITNESS CENTER