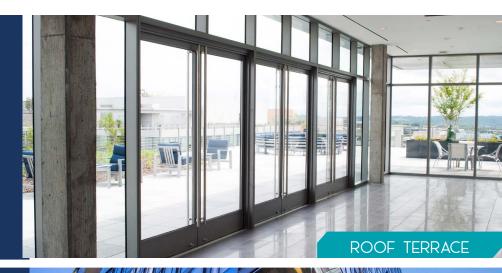

#### THE AMENITIES

- Circa, Wells Fargo & El Bebe restaurants on the ground floor
- 4,750 SF rooftop terrace equipped with event lobby, restrooms and collaborative meeting spaces
- 4,300 SF club-like fitness facility
- Locker rooms and towel service
- Secured bike storage
- Close proximity to five parks and the Riverwalk Trail