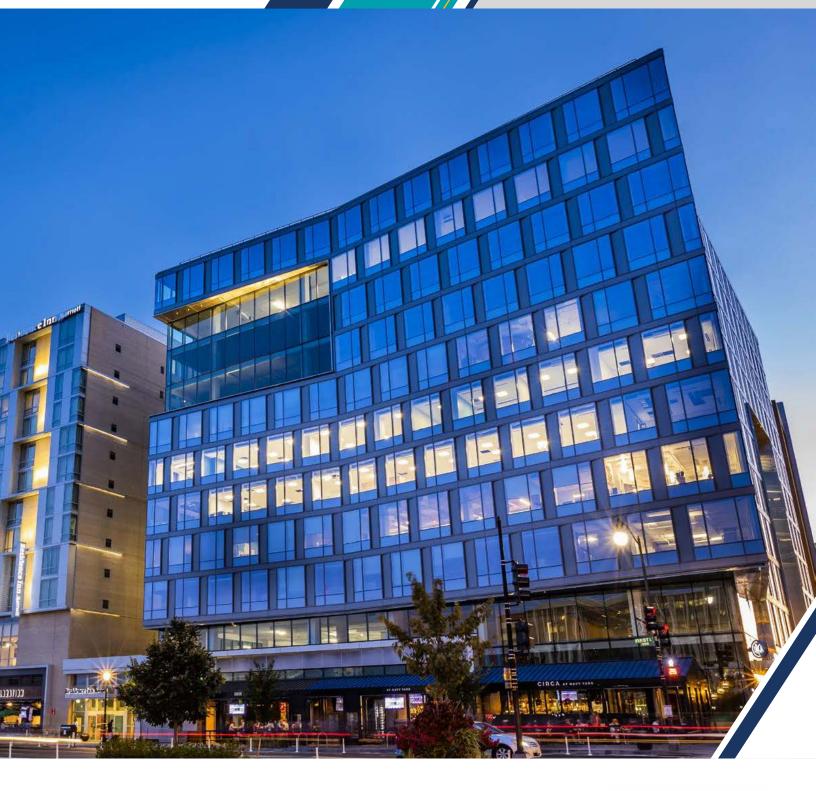

# Lincoln

99MSTREETSE.COM

A PREMIER PROPERTY offering a world-class customer experience and a commitment to the industry's highest sustainability standards.

#### THE BUILDING

- 220,000 SF / 11 stories of trophy office space
- 11,000+ SF of prime retail space
- Typical floor plate: 22,143 RSF
- 8'11" finished ceiling height: 30' x 45' column bays
- Four levels of below-grade parking
- Parking ratio of 1/1,500 PSF
- EV charging stations
- Green roof