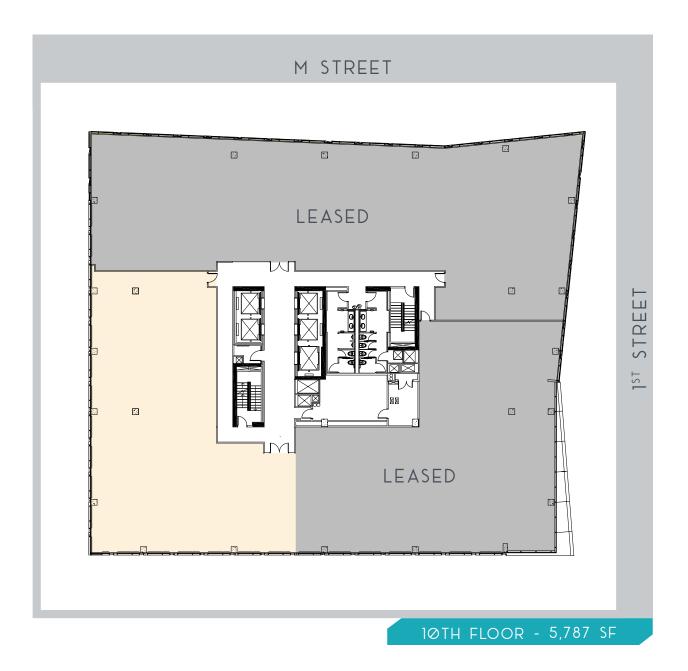

onal Reagan Airport
- One block from Washington Nationals Stadium
- Dozens of walkable restaurants and retail outlets









FITNESS CENTER





# Lincoln













### M STREET

- Private desks (6)
- Private phone booths (7)
- Conference rooms (7)
- Communal seating
- Shared kitchen & pantry
- Reception & mail room
- Print & scan station
- Restrooms

SMALL OFFICE 1-3 DESKS

4-6 DESKS

LARGE OFFICE 7-10 DESKS

PRIVATE DESKS 6 DESKS



### 8TH FLOOR - 22,091 SF VIEW MATTERPORT

# Lincoln





### M STREET

- Private desks (12)
- Private phone booths (8)
- Conference rooms (7)
- Wellness room
- Communal seating
- Shared kitchen & pantry
- Print & scan station
- Restrooms



MEDIUM OFFIC

LARGE OFFICE 7-10 DESKS

PRIVATE DESKS



### 9TH FLOOR - 22,092 SF VIEW MATTERPORT

# Lincoln







# Lincoln