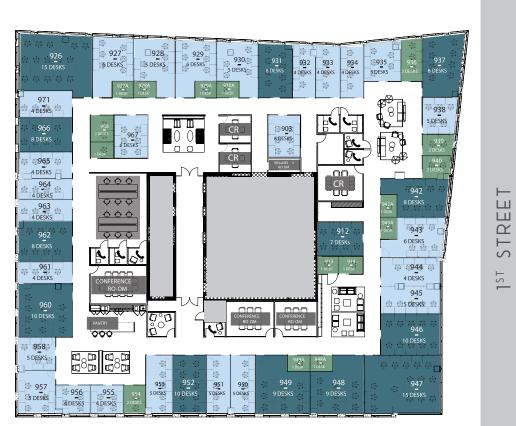

### M STREET

- Private desks (12)
- Private phone booths (8)
- Conference rooms (7)
- Wellness room
- Communal seating
- Shared kitchen & pantry
- Print & scan station
- Restrooms

MEDIUM OFFIC

LARGE OFFICE 7-10 DESKS

PRIVATE DESKS

### 9TH FLOOR - 22,092 SF VIEW MATTERPORT