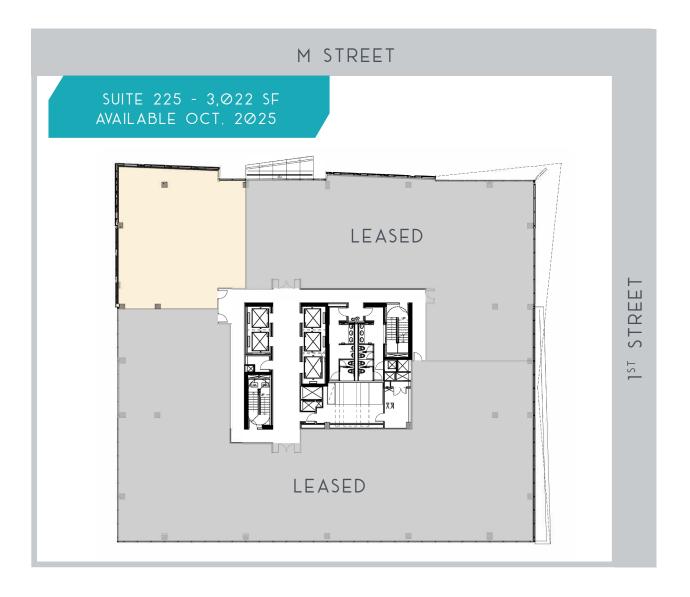

8'11" finished ceiling height: 30' x 45' column bays
- Four levels of below-grade parking
- Parking ratio of 1/1,500 PSF
- EV charging stations
- Green roof

#### THE AMENITIES

- Circa, Wells Fargo & El Bebe restaurants on the ground floor
- 4,750 SF rooftop terrace equipped with event lobby, restrooms and collaborative meeting spaces
- 4,300 SF club-like fitness facility
- Locker rooms and towel service
- Secured bike storage
- Close proximity to five parks and the Riverwalk Trail

#### THE ACCESS

- Immediate access to the Navy Yard & Ballpark
- Metro station
- Five blocks from Capitol Hill
- Easy access to I-395 and I-295
- Two miles from National Reagan Airport
- One block from Washington Nationals Stadium
- Dozens of walkable restaurants and retail outlets









FITNESS CENTER





# Lincoln













### M STREET

- Private desks (6)
- Private phone booths (7)
- Conference rooms (7)
- Communal seating
- Shared kitchen & pantry
- Reception & mail room
- Print & scan station
- Restrooms

SMALL OFFICE 1-3 DESKS

4-6 DESKS

LARGE OFFICE 7-10 DESKS

PRIVATE DESKS 6 DESKS



### 8TH FLOOR - 22,091 SF VIEW MATTERPORT

# Lincoln





### M STREET

- Private desks (12)
- Private phone booths (8)
- Conference rooms (7)
- Wellness room
- Communal seating
- Shared kitchen & pantry
- Print & scan station
- Restrooms



MEDIUM OFFIC

LARGE OFFICE 7-10 DESKS

PRIVATE DESKS



### 9TH FLOOR - 22,092 SF VIEW MATTERPORT

# Lincoln







# Lincoln