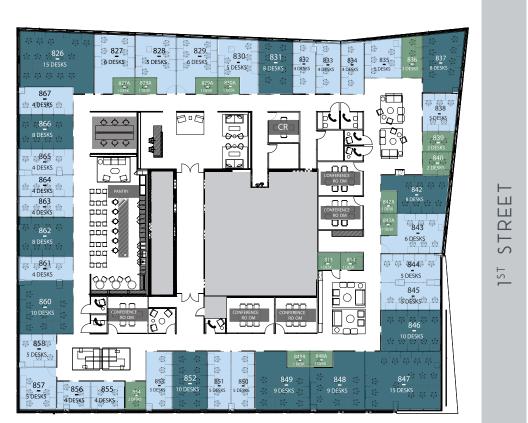

### M STREET

- Private desks (6)
- Private phone booths (7)
- Conference rooms (7)
- Communal seating
- Shared kitchen & pantry
- Reception & mail room
- Print & scan station
- Restrooms

SMALL OFFICE 1-3 DESKS

4-6 DESKS

LARGE OFFICE 7-10 DESKS

PRIVATE DESKS 6 DESKS

### 8TH FLOOR - 22,091 SF VIEW MATTERPORT