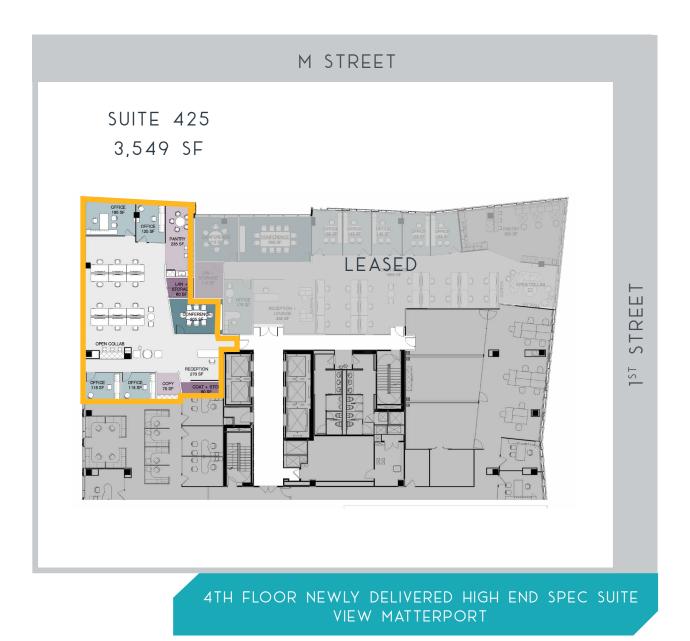

iling height: 30' x 45' column bays
- Four levels of below-grade parking
- Parking ratio of 1/1,500 PSF
- EV charging stations
- Green roof

#### THE AMENITIES

- Circa, Wells Fargo & El Bebe restaurants on the ground floor
- 4,750 SF rooftop terrace equipped with event lobby, restrooms and collaborative meeting spaces
- 4,300 SF club-like fitness facility
- Locker rooms and towel service
- Secured bike storage
- Close proximity to five parks and the Riverwalk Trail

#### THE ACCESS

- Immediate access to the Navy Yard & Ballpark
- Metro station
- Five blocks from Capitol Hill
- Easy access to I-395 and I-295
- Two miles from National Reagan Airport
- One block from Washington Nationals Stadium
- Dozens of walkable restaurants and retail outlets









FITNESS CENTER





# Lincoln













### M STREET

- Private desks (6)
- Private phone booths (7)
- Conference rooms (7)
- Communal seating
- Shared kitchen & pantry
- Reception & mail room
- Print & scan station
- Restrooms

SMALL OFFICE 1-3 DESKS

4-6 DESKS

LARGE OFFICE 7-10 DESKS

PRIVATE DESKS 6 DESKS



### 8TH FLOOR - 22,091 SF VIEW MATTERPORT

# Lincoln





### M STREET

- Private desks (12)
- Private phone booths (8)
- Conference rooms (7)
- Wellness room
- Communal seating
- Shared kitchen & pantry
- Print & scan station
- Restrooms



MEDIUM OFFIC

LARGE OFFICE 7-10 DESKS

PRIVATE DESKS



### 9TH FLOOR - 22,092 SF VIEW MATTERPORT

# Lincoln







# Lincoln