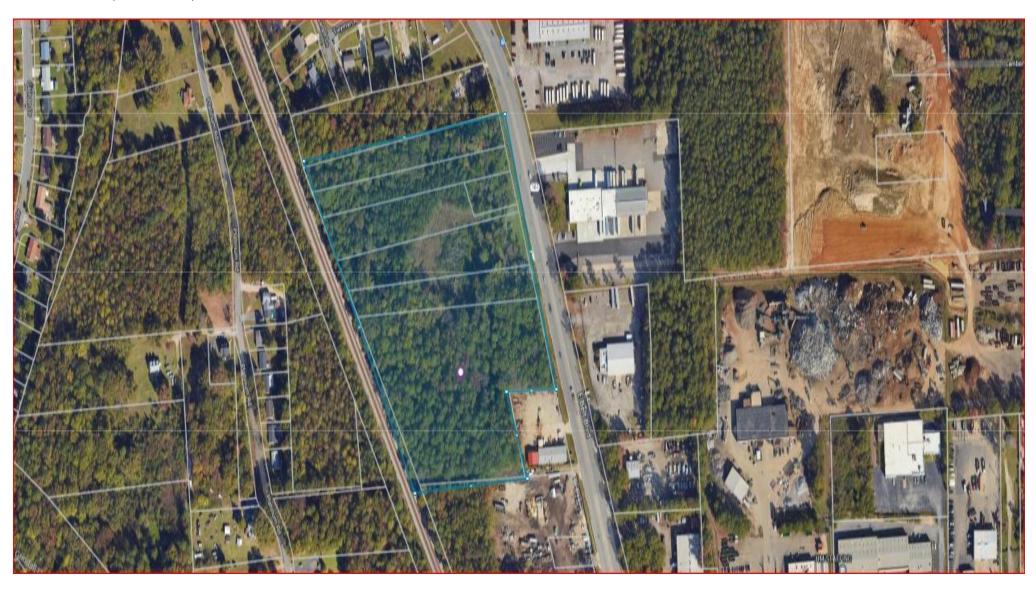

## Property Photos

Plat Map

#### **Property Details**

12.77 Acres flat, partially cleared, contiguous to CSX railroad, currently 8.577Ac M1 light manufacturing/industrial and 4.19Ac R4 1 and 2 Family Residential Land designated for light and heavy manufacturing, woodworking shops, repair shops, and wholesale service and storage facilities. Offices, hotels, and most retail uses are also allowed. Churches and other places of worship are permitted as-of-right, while certain community facilities, like hospitals, require special use permits. See the Richmond 300 Plan. https://www.rva.gov/planning-development-review/master-plan for future land use designations and Richmond Zoning for current allowed uses: https://library.municode.com/va/richmond/codes/code of ordinances?nodeld=CH30ZO and

Price: Upon Request

Property Type: Land

Property Subtype: Commercial

Proposed Use: Industrial
Sale Type: Investment

Total Lot Size: 12.77 AC

No. Lots:

Zoning Description: 8.58Ac M1, 4.19Ac R4

APN / Parcel ID: C009-0692-006