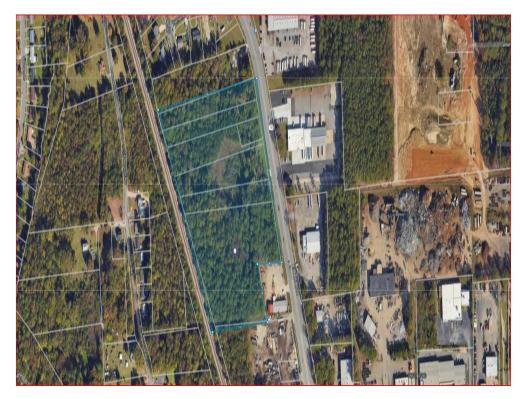

# Property Photos

Aerial

3624 Belt Blvd, Richmond, VA 23234

Susan Haas susan@haasrealtygroup.com (804) 349-5788

Haas Realty Group 10431 Patterson Ave Richmond, VA 23238

#### **Property Details**

12.77 Acres flat, partially cleared, contiguous to CSX railroad, currently 8.577Ac M1 light manufacturing/industrial and 4.19Ac R4 1 and 2 Family Residential Land designated for light and heavy manufacturing, woodworking shops, repair shops, and wholesale service and storage facilities. Offices, hotels, and most retail uses are also allowed. Churches and other places of worship are permitted as-of-right, while certain community facilities, like hospitals, require special use permits. See the Richmond 300 Plan. https://www.rva.gov/planning-development-review/master-plan for future land use designations and Richmond Zoning for current allowed uses: https://library.municode.com/va/richmond/codes/code of ordinances?nodeld=CH30ZO and

Price: Upon Request

Property Type: Land

Property Subtype: Commercial

Proposed Use: Industrial
Sale Type: Investment

Total Lot Size: 12.77 AC

No. Lots:

Zoning Description: 8.58Ac M1, 4.19Ac R4

APN / Parcel ID: C009-0692-006