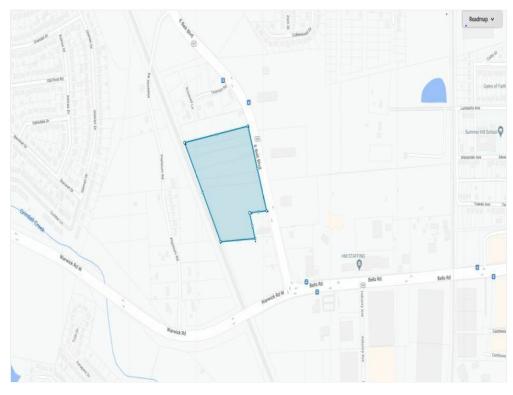

3624 Belt Blvd, Richmond, VA 23234

3624 Belt Blvd, Richmond, VA 23234

#### **Property Details**

12.77 Acres flat, partially cleared, contiguous to CSX railroad, currently 8.577Ac M1 light manufacturing/industrial and 4.19Ac R4 1 and 2 Family Residential Land designated for light and heavy manufacturing, woodworking shops, repair shops, and wholesale service and storage facilities. Offices, hotels, and most retail uses are also allowed. Churches and other places of worship are permitted as-of-right, while certain community facilities, like hospitals, require special use permits. See the Richmond 300 Plan. https://www.rva.gov/planning-development-review/master-plan for future land use designations and Richmond Zoning for current allowed uses: https://library.municode.com/va/richmond/codes/code of ordinances?nodeld=CH30ZO and

Price: Upon Request

Property Type: Land

Property Subtype: Commercial

Proposed Use: Industrial
Sale Type: Investment

Total Lot Size: 12.77 AC

No. Lots:

Zoning Description: 8.58Ac M1, 4.19Ac R4

APN / Parcel ID: C009-0692-006