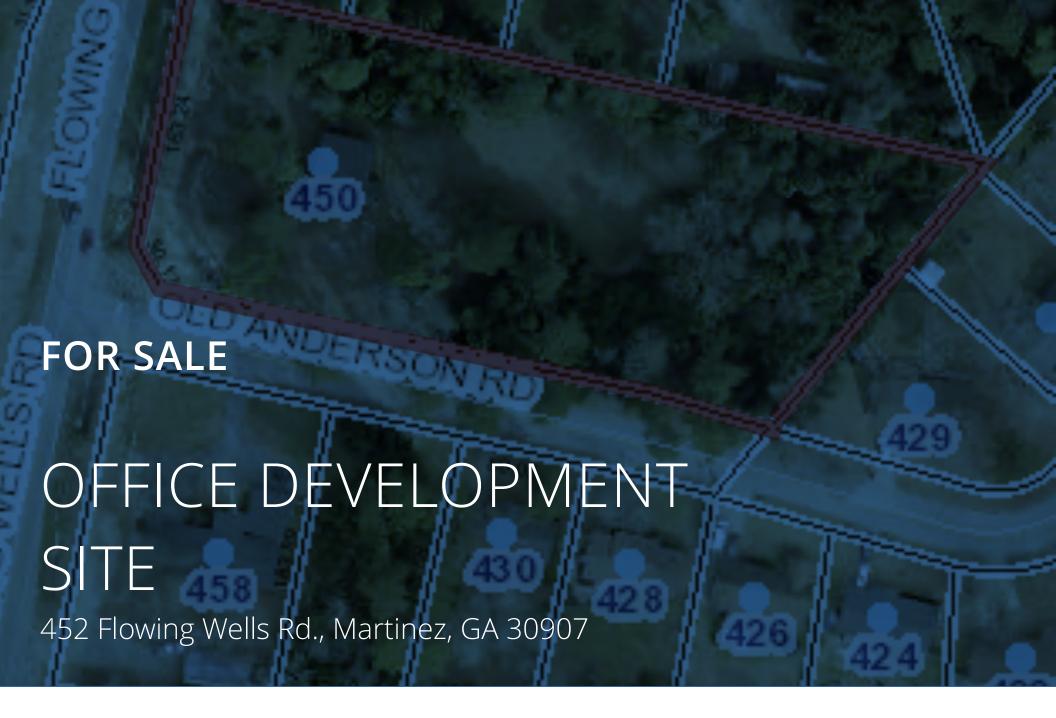

#### **PROPERTY DESCRIPTION**

This 1.95 acre corner lot is currently zoned P-1 for office use. After the road widening of Flowing Wells was completed, this lot became an ideal site for commercial development. Site has 163 feet of road frontage and is primarily surrounded on the rear by residential uses. Commercial development has grown rapidly to the south with multiple restaurants between the site and I:20. The land is flat and ideal for a development of one or two office buildings that seek high visibility from a high traffic count. Property has no wetlands or floodplain and has county water and sewer.

#### **OFFERING SUMMARY**

| Sale Price: | \$549,900  |
|-------------|------------|
| Lot Size:   | 1.95 Acres |

#### PROPERTY HIGHLIGHTS

- High Traffic Location
- County Water/Sewer
- Corner lot
- Rapid Retail Growth Area
- Flat Lot Ideal For Development