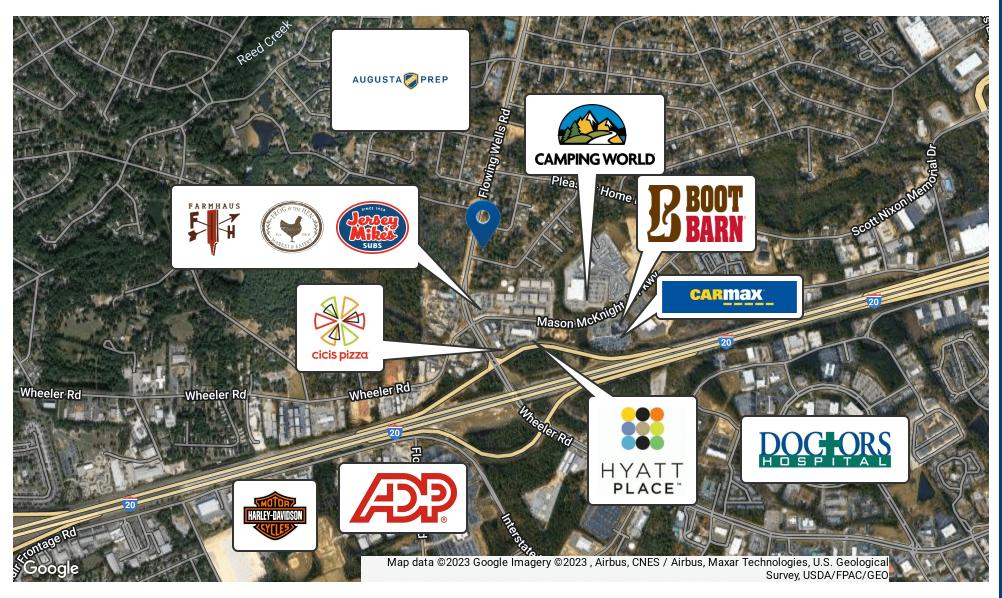

# Retailer Map

#### LOCATION DESCRIPTION

Site is very close to the on ramp on Interstate 20 as well as Augusta Exchange which houses over a million square feet of retail space. Flowing wells is a connector road that joins both Washington and Columbia Roads to Wheeler Road and I:20. Area has a high traffic count and plenty of recent growth. Site is sandwiched between the retail of I:520 (Bobby Jones Expressway) and Belair Road as well as that of Washington Road and Robert C Daniel Jr.'s Augusta Exchange.