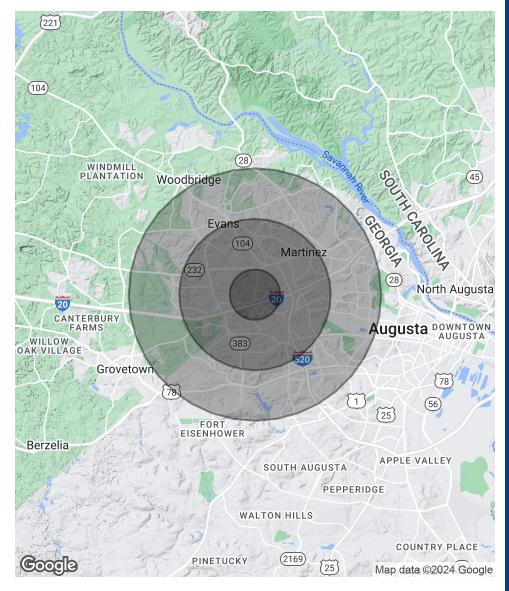

## Demographics Map & Report

| POPULATION           | 1 MILE   | 3 MILES  | 5 MILES  |
|----------------------|----------|----------|----------|
| Total Population     | 5,716    | 57,850   | 129,906  |
| Average Age          | 37.5     | 39.9     | 38.9     |
| Average Age (Male)   | 34.1     | 38.1     | 38.5     |
| Average Age (Female) | 40.6     | 42.1     | 40.4     |
| HOUSEHOLDS & INCOME  | 1 MILE   | 3 MILES  | 5 MILES  |
| Total Households     | 2,677    | 27,533   | 59,114   |
| # of Persons per HH  | 2.1      | 2.1      | 2.2      |
| Average HH Income    | \$60,609 | \$62,511 | \$70,353 |

\$150,531

\$162,642

\$184,779

Average House Value

#### **MATT AITKEN**

<sup>\*</sup> Demographic data derived from 2020 ACS - US Census