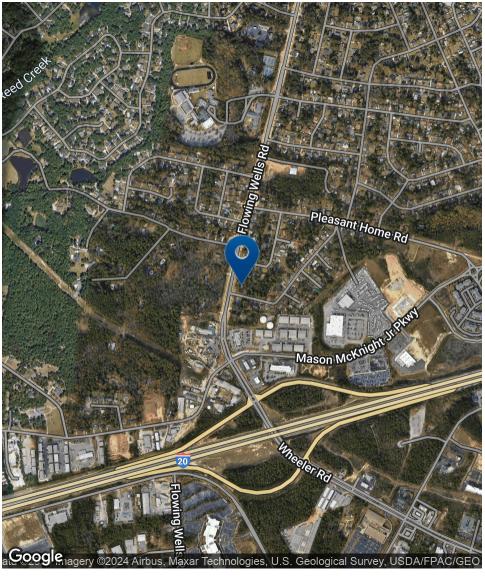

### **Location Map**

#### **PROPERTY DESCRIPTION**

This 1.95 acre corner lot is currently zoned P-1 for office use. After the road widening of Flowing Wells was completed, this lot became an ideal site for commercial development. Site has 163 feet of road frontage and is primarily surrounded on the rear by residential uses. Commercial development has grown rapidly to the south with multiple restaurants between the site and I:20. The land is flat and ideal for a development of one or two office buildings that seek high visibility from a high traffic count. Property has no wetlands or floodplain and has county water and sewer.

#### LOCATION DESCRIPTION

Site is very close to the on ramp on Interstate 20 as well as Augusta Exchange which houses over a million square feet of retail space. Flowing wells is a connector road that joins both Washington and Columbia Roads to Wheeler Road and I:20. Area has a high traffic count and plenty of recent growth. Site is sandwiched between the retail of I:520 (Bobby Jones Expressway) and Belair Road as well as that of Washington Road and Robert C Daniel Jr.'s Augusta Exchange.