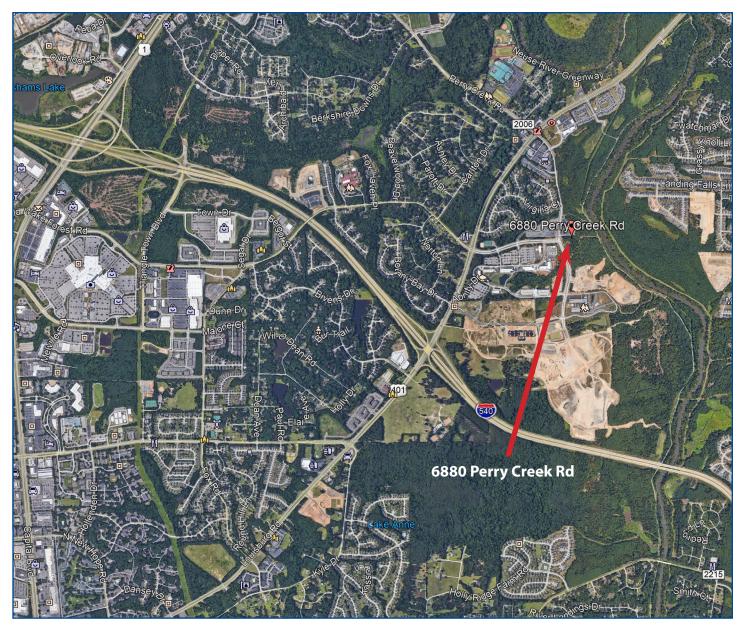

### Raleigh, North Carolina

Aerial

 $for \ more \ information \ contact$ 

Adjacent To Raleigh Greenway And Neuse River

Adjacent To Wake Tech North Campus

- Access: Convenient Access To 540
- Aerial: See Below/Attached
- Availability: Available Immediately

3700 Computer Dr., Suite 240 Raleigh, NC 27609 Office: 919-645-1605 Fax: 919-645-1606 www.waldropproperties.com