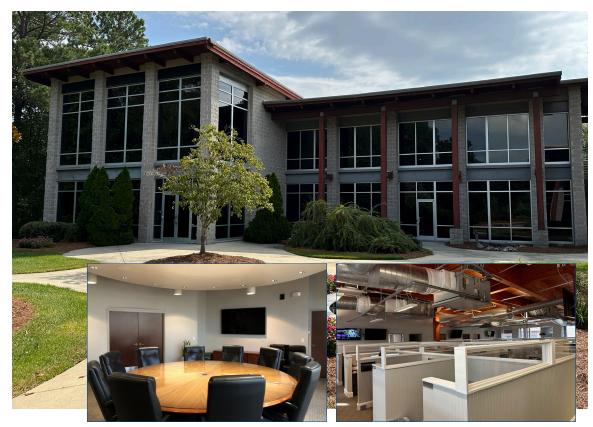

Commercial Real Estate Solutions

- Lease Rate: \$24.00 Per Rentable Square Foot, Full Service
- Square Footage: Approximately 21,970 Square
- Floors: Three Floors
- Floor Plans: See Below/Attached
- Elevator: Elevator Provides Access To All Three Floors
- Back Up Generators:
  Two Back Up Generators
  Serve The Building
- Zoning: OX-3-CU
- Comments: Lease Rate For Upper Floor Shall Be \$26.00 Per Rentable Square Foot If Leased Independent Of The Balance Of The Building
- Amenities:
  Exposed Ceilings On
  Courtyard Level And
  Upper Level

#### **Campus Setting**

Access To Fitness Room & Indoor Basketball Court With Locker Rooms With Showers Available In Adjacent Building (Square Footage To Be Increased To Include Pro-Rata Share Of Fitness Room & Indoor Basketball Court If Used)

Adjacent To Raleigh Greenway And Neuse River

Adjacent To Wake Tech North Campus

- Access: Convenient Access To 540
- Aerial: See Below/Attached
- Availability: Available Immediately

3700 Computer Dr., Suite 240 Raleigh, NC 27609 Office: 919-645-1605 Fax: 919-645-1606 www.waldropproperties.com