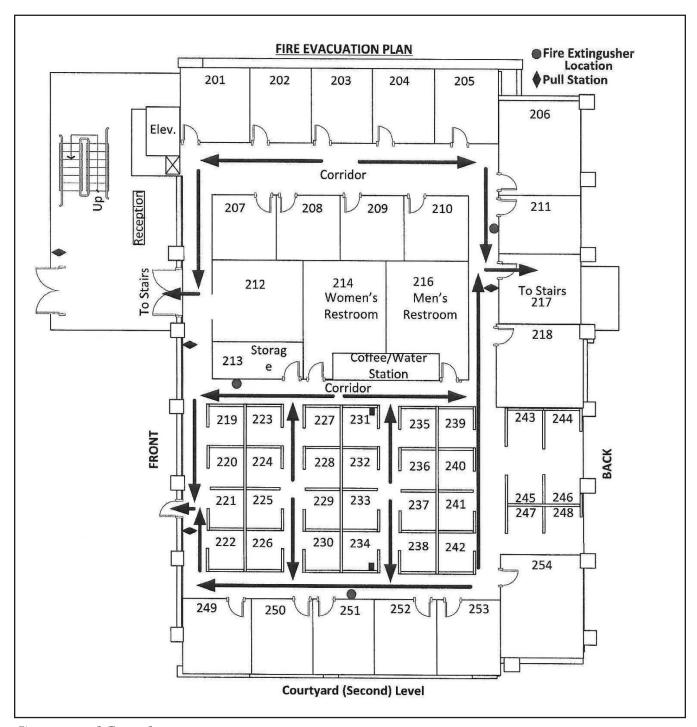

#### Courtyard Level

Floor Plans Are Considered Accurate; However, The Listing Agency Makes No Warranties And/Or Representations As To Their Accuracy. Buyers Are Responsible For Confirming Floor Plans And Square Footage.