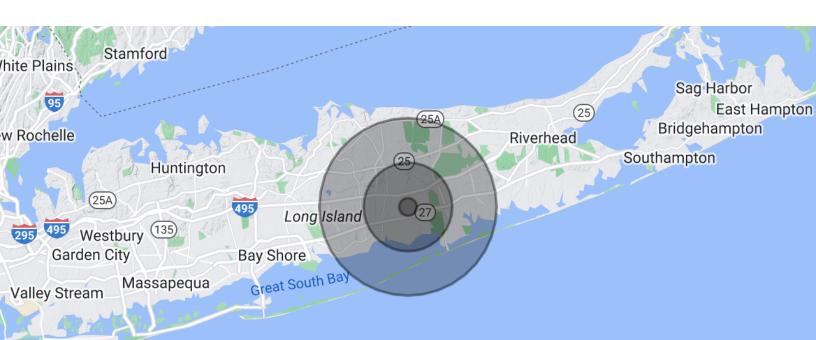

| POPULATION           | 1 MILE | 5 MILES | 10 MILES |  |
|----------------------|--------|---------|----------|--|
| Total Population     | 4,246  | 116,339 | 473,370  |  |
| Average age          | 36.2   | 37.1    | 38.1     |  |
| Average age (Male)   | 35.7   | 36.1    | 37.1     |  |
| Average age (Female) | 36.8   | 38.4    | 39.2     |  |
| HOUSEHOLDS & INCOME  | 1 MILE | 5 MILES | 10 MILES |  |

| HOUSEHOLDS & INCOME | 1 MILE    | 5 MILES   | 10 MILES  |
|---------------------|-----------|-----------|-----------|
| Total households    | 1,265     | 39,626    | 163,208   |
| # of persons per HH | 3.4       | 2.9       | 2.9       |
| Average HH income   | \$92,034  | \$84,868  | \$89,142  |
| Average house value | \$382,264 | \$370,483 | \$382,868 |

<sup>\*</sup> Demographic data derived from 2020 ACS - US Census