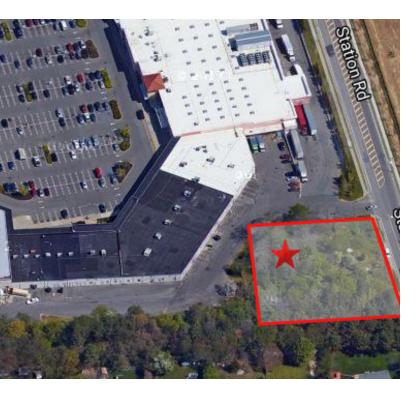

#### **OFFERING SUMMARY**

| Sale Price:   | Subject To Offer |  |  |
|---------------|------------------|--|--|
| Available SF: |                  |  |  |
| Lot Size:     | 0.88 Acres       |  |  |
| Annual Taxes: | \$1,405          |  |  |

# PROPERTY OVERVIEW

Proposed Building Sizes: Medical 3,000 SF Office 5,000 SF Retail 10,000 SF

#### PROPERTY HIGHLIGHTS

- Close proximity to several Industrial Parks and Spring Hill Suites by Marriott.
- Property is contiguous to The Sunshine Square Shopping Center which is tenanted by Stop & Shop, Starbucks, Rite Aid, Planet Fitness, Savers, Family Dollar, Subway, Ruby Tuesday, Friendly's and Firestone Auto Care.