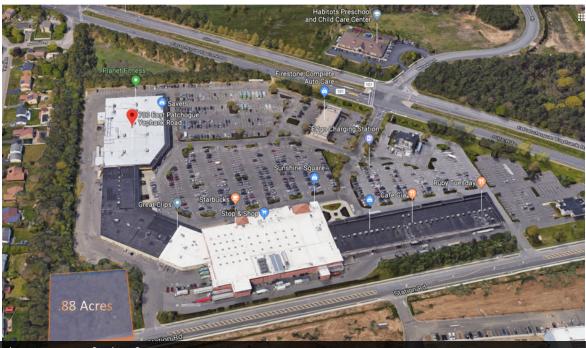

### Conceptual Site Plan

Aerial view of adjacent shopping center - Sunshine Square

#### PROPERTY HIGHLIGHTS

- Close proximity to several Industrial Parks and Spring Hill Suites by Marriott.
- Property is contiguous to The Sunshine Square Shopping Center which is tenanted by Stop & Shop, Starbucks, Rite Aid, Planet Fitness, Savers, Family Dollar, Subway, Ruby Tuesday, Friendly's and Firestone Auto Care.