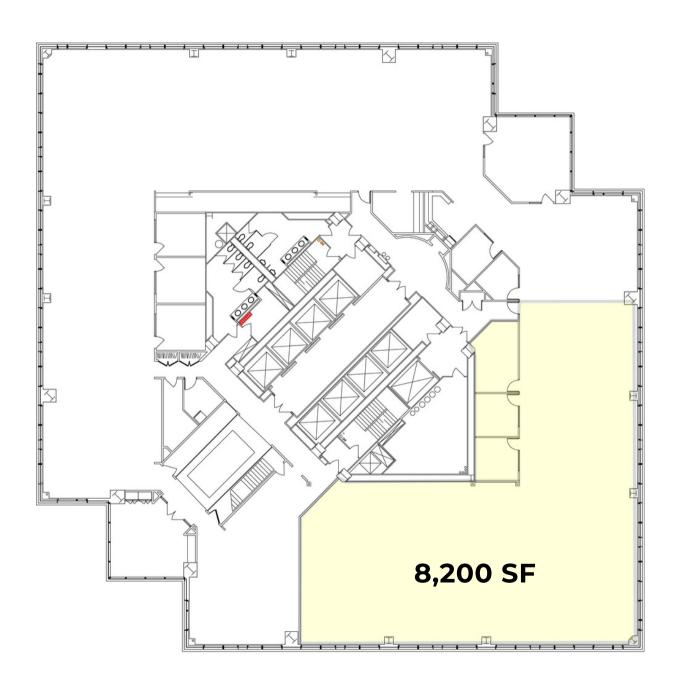

## **SQUARE FOOTAGE**

8,200 SF

## **ABOUT THE SPACE**

This modern office space features a mostly open floor plan, several private offices, and plenty of natural light. The class A office building is known for its dramatic design, granite façade and 11,000 square foot glassenclosed Wintergarden. Extensive amenities include a grab-and-go café, 4,500 square foot fitness center, and multiple training/meeting rooms.