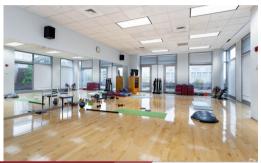

## **ABOUT THE SPACE**

This modern office space features a mostly open floor plan, several private offices, and plenty of natural light. The class A office building is known for its dramatic design, granite façade and 11,000 square foot glassenclosed Wintergarden. Extensive amenities include a grab-and-go café, 4,500 square foot fitness center, and multiple training/meeting rooms.