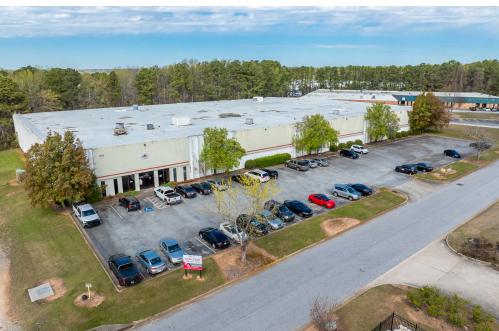

ION**

#### **PROPERTY HIGHLIGHTS**

- » ±65,550 SF Total
- » ±65,550 SF Available
- » ±2,592 SF Office Space
- » Built in 1974
- » 22' Clear Height
- » 40′ x 40′ Column Spacing
- » Wet Sprinkler System
- » 1,600 Amps | 208/120V 3 Phase Power
- » (1) Grade Level Door (10' x12')
- » (15) Dock High Doors (8' x10')
  - » 9 With Pit Levelers
- » Fenced Truck Court
- » 70 Auto Parking Spaces

## LOCATION | KEY DISTANCES



- » Interstate 20 | 0.9 mile
- » Interstate 285 | 5.0 miles
- » Covington Highway (Hwy 278) | 1.6 miles
- » Panola Road | 0.6 mile



- » Hartsfield-Jackson INT'L Airport | 23 miles
- » DeKalb-Peachtree Airport | 19.9 miles



- FedEx Ship Center | 5.4 miles
- » UPS Customer Center | 18.7 miles







# **2555 LANTRAC COURT**DECATUR, GA 30035



#### **ADDITIONAL PHOTOS**







#### **FLOOR PLAN**



### **2555 LANTRAC COURT**

DECATUR, GA 30035

#### **PROPERTY SURVEY**



#### **CHARLIE MITCHELL**

ASSOCIATE cmitchell@lee-associates.com O: 404.781.2123 C: 404.987.1077

#### **CONNOR WINKLER, SIOR**

EXECUTIVE VP / PRINCIPAL cwinkler@lee-associates.com O: 404.442.2803 C: 318.393.8248

#### **MICHAEL SUTTER, SIOR**

EXECUTIVE VP / PRINCIPAL msutter@lee-associates.com
O: 404.442.2804
C: 404.668.1473