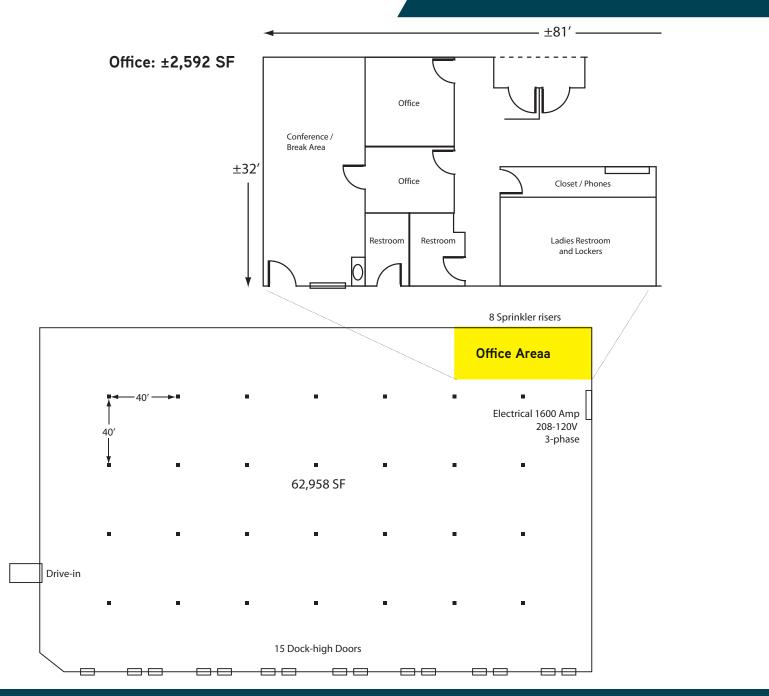

#### **FLOOR PLAN**

#### **PROPERTY HIGHLIGHTS**

- » ±65,550 SF Total
- » ±65,550 SF Available
- » ±2,592 SF Office Space
- » Built in 1974
- » 22' Clear Height
- » 40′ x 40′ Column Spacing
- » Wet Sprinkler System
- » 1,600 Amps | 208/120V 3 Phase Power
- » (1) Grade Level Door (10' x12')
- » (15) Dock High Doors (8' x10')
  - » 9 With Pit Levelers
- » Fenced Truck Court
- » 70 Auto Parking Spaces