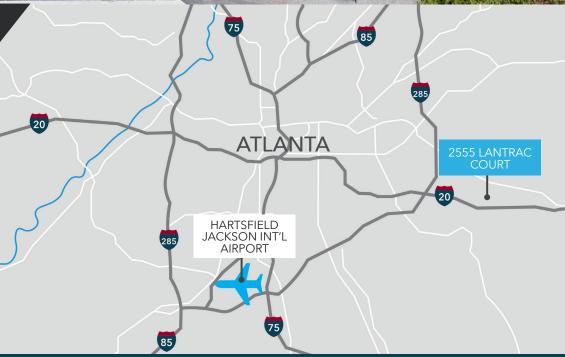

## LOCATION | KEY DISTANCES

- » Interstate 20 | 0.9 mile
- » Interstate 285 | 5.0 miles
- » Covington Highway (Hwy 278) | 1.6 miles
- » Panola Road | 0.6 mile

- » Hartsfield-Jackson INT'L Airport | 23 miles
- » DeKalb-Peachtree Airport | 19.9 miles

- FedEx Ship Center | 5.4 miles
- » UPS Customer Center | 18.7 miles