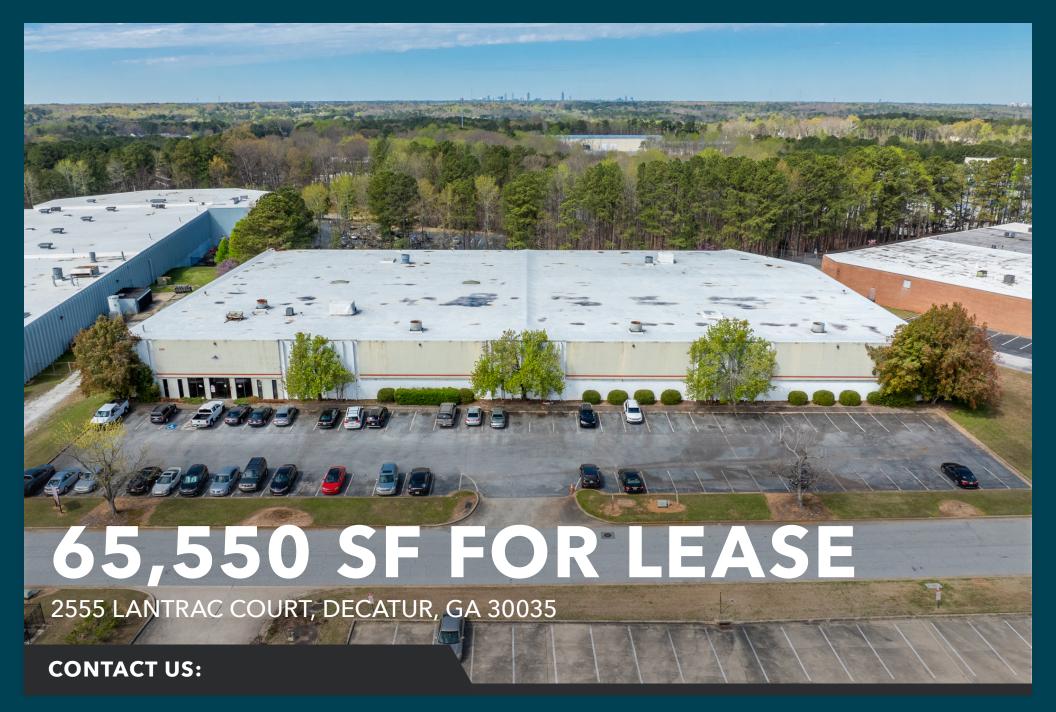

# **2555 LANTRAC COURT**

DECATUR, GA 30035

#### **PROPERTY HIGHLIGHTS**

- » ±65,550 SF Total
- » ±65,550 SF Available
- » ±2,592 SF Office Space
- » Built in 1974
- » 22' Clear Height
- » 40′ x 40′ Column Spacing
- » Wet Sprinkler System
- » 1,600 Amps | 208/120V 3 Phase Power
- » (1) Grade Level Door (10' x12')
- » (15) Dock High Doors (8' x10')
  - » 9 With Pit Levelers
- » Fenced Truck Court
- » 70 Auto Parking Spaces