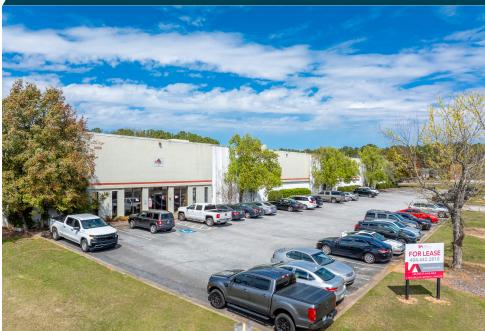

# **2555 LANTRAC COURT**

DECATUR, GA 30035

#### **PROPERTY INFORMATION**

#### **PROPERTY HIGHLIGHTS**

- » ±65,550 SF Total
- » ±65,550 SF Available
- » ±2,592 SF Office Space
- » Built in 1974
- » 22' Clear Height
- » 40′ x 40′ Column Spacing
- » Wet Sprinkler System
- » 1,600 Amps | 208/120V 3 Phase Power
- » (1) Grade Level Door (10' x12')
- » (15) Dock High Doors (8' x10')
  - » 9 With Pit Levelers
- » Fenced Truck Court
- » 70 Auto Parking Spaces